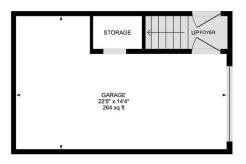

# **Lotus Realty Group - R1 New Mexico**

1st Floor

Exterior Area 52.93 sq ft

PREPARED: Jul 2021

1st Floor Total Exterior Area 52.93 sq ft Lotus Realty Group - R1 New Mexico

PREPARED: Jul 2021

2nd Floor Total Exterior Area 1076.82 sq ft Lotus Realty Group - R1 New Mexico

1ST FLOOR

Garage: 22'8" x 14'4" (22.6' x 14.3') | 264 sq ft

2ND FLOOR

Bath: 7'6" x 10'4" (7.5' x 10.4') | 64 sq ft

Bedroom: 11'1" x 11'11" (11.1' x 11.9') | 111 sq ft

Dining: 8'1" x 13'7" (8.1' x 13.6') | 94 sq ft Kitchen: 7'6" x 7'5" (7.5' x 7.4') | 54 sq ft