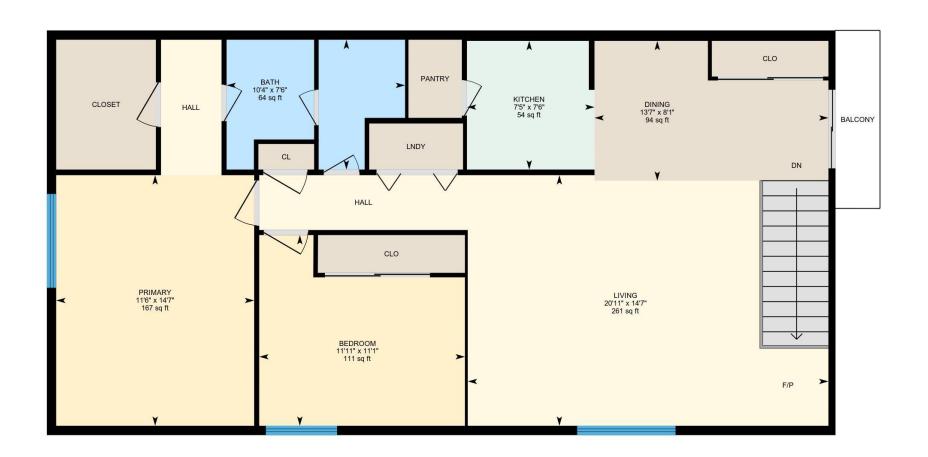

1ST FLOOR

Garage: 22'8" x 14'4" (22.6' x 14.3') | 264 sq ft

2ND FLOOR

Bath: 7'6" x 10'4" (7.5' x 10.4') | 64 sq ft

Bedroom: 11'1" x 11'11" (11.1' x 11.9') | 111 sq ft

Dining: 8'1" x 13'7" (8.1' x 13.6') | 94 sq ft Kitchen: 7'6" x 7'5" (7.5' x 7.4') | 54 sq ft

Living: 14'7" x 20'11" (14.5' x 20.9') | 261 sq ft Primary: 14'7" x 11'6" (14.5' x 11.5') | 167 sq ft