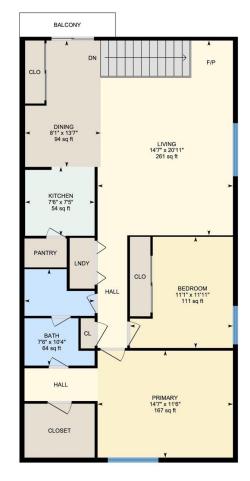

# **Lotus Realty Group - R1 New Mexico**

1st Floor

Exterior Area 52.93 sq ft

PREPARED: Jul 2021

1st Floor Total Exterior Area 52.93 sq ft Lotus Realty Group - R1 New Mexico

PREPARED: Jul 2021

2nd Floor Total Exterior Area 1076.82 sq ft Lotus Realty Group - R1 New Mexico

1ST FLOOR

Garage: 22'8" x 14'4" (22.6' x 14.3') | 264 sq ft

2ND FLOOR

Bath: 7'6" x 10'4" (7.5' x 10.4') | 64 sq ft

Bedroom: 11'1" x 11'11" (11.1' x 11.9') | 111 sq ft

Dining: 8'1" x 13'7" (8.1' x 13.6') | 94 sq ft Kitchen: 7'6" x 7'5" (7.5' x 7.4') | 54 sq ft

Living: 14'7" x 20'11" (14.5' x 20.9') | 261 sq ft Primary: 14'7" x 11'6" (14.5' x 11.5') | 167 sq ft