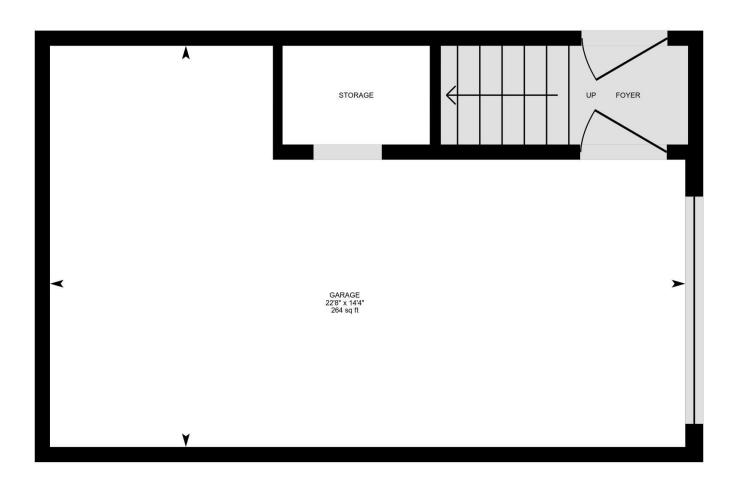

1ST FLOOR

Garage: 22'8" x 14'4" (22.6' x 14.3') | 264 sq ft

2ND FLOOR

Bath: 7'6" x 10'4" (7.5' x 10.4') | 64 sq ft

Bedroom: 11'1" x 11'11" (11.1' x 11.9') | 111 sq ft

Dining: 8'1" x 13'7" (8.1' x 13.6') | 94 sq ft Kitchen: 7'6" x 7'5" (7.5' x 7.4') | 54 sq ft