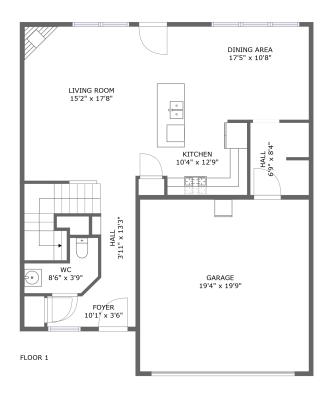

#### **Room dimensions**

Floor 1 Total sqft: 1295 Living area: 891

| # |             | Dimensions    | sqft       | Counted as living area |
|---|-------------|---------------|------------|------------------------|
| 1 | Foyer       | 10'1" x 3'6"  | 36 sq. ft  | Yes                    |
| 2 | Hall        | 3'11" x 13'3" | 111 sq. ft | Yes                    |
| 3 | Living Room | 15'2" x 17'8" | 268 sq. ft | Yes                    |
| 4 | Dining Area | 17'5" x 10'8" | 152 sq. ft | Yes                    |
| 5 | Hall        | 6'9" x 8'4"   | 55 sq. ft  | Yes                    |
| 6 | Garage      | 19'4" x 19'9" | 381 sq. ft | No                     |
| 7 | Kitchen     | 10'4" x 12'9" | 119 sq. ft | Yes                    |
| 8 | wc          | 8'6" x 3'9"   | 37 sq. ft  | Yes                    |

### 1 - Floor 1 - Foyer

Dimensions: 10'1" x 3'6"

Area: 36 sq. ft

Counted as living area: Yes

Heated: Yes Finished: Yes Enclosed: Yes Contiguous: Yes Permitted: Yes Wet space: No Addition: No Conversion: No

### 2 Floor 1 - Hall

Dimensions: 3'11" x 13'3"

Area: 111 sq. ft

Counted as living area: Yes

### Floor 1 - Living Room

**Dimensions:** 15'2" x 17'8"

**Area:** 268 sq. ft

Counted as living area: Yes

Heated: Yes Finished: Yes Enclosed: Yes Contiguous: Yes Permitted: Yes Wet space: No Addition: No Conversion: No

### Floor 1 - Dining Area

Dimensions: 17'5" x 10'8"

**Area:** 152 sq. ft

Counted as living area: Yes

Heated: Yes Finished: Yes Enclosed: Yes Contiguous: Yes Permitted: Yes Wet space: No Addition: No Conversion: No

#### 5 Floor 1 - Hall

Dimensions: 6'9" x 8'4"

Area: 55 sq. ft

Counted as living area: Yes

### 6 Floor 1 - Garage

Dimensions: 19'4" x 19'9"

Area: 381 sq. ft

Counted as living area: No

Heated: No Finished: No Enclosed: Yes Contiguous: Yes Permitted: Yes Wet space: No Addition: No Conversion: No

### Floor 1 - Kitchen

**Dimensions:** 10'4" x 12'9"

Area: 119 sq. ft

Counted as living area: Yes

Heated: Yes Finished: Yes Enclosed: Yes Contiguous: Yes Permitted: Yes Wet space: No Addition: No Conversion: No

#### Floor 1 - WC

Dimensions: 8'6" x 3'9"

Area: 37 sq. ft

Counted as living area: Yes