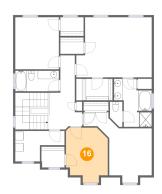

### Floor 2 - Bedroom

Dimensions: 10'0" x 13'2"

Area: 115 sq. ft

Counted as living area: Yes

Heated: Yes Finished: Yes Enclosed: Yes Contiguous: Yes Permitted: Yes Wet space: No Addition: No Conversion: No