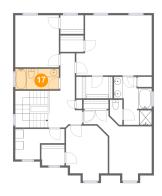

### Floor 2 - Bath

Dimensions: 10'5" x 4'11"

Area: 51 sq. ft

Counted as living area: Yes

Finished: Yes Enclosed: Yes Contiguous: Yes Permitted: Yes Wet space: Yes Addition: No

**10** Floor 2 - W.I.C.

Dimensions: 7'3" x 5'2"