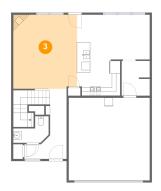

### Floor 1 - Living Room

**Dimensions:** 15'2" x 17'8"

**Area:** 268 sq. ft

Counted as living area: Yes

Heated: Yes Finished: Yes Enclosed: Yes Contiguous: Yes Permitted: Yes Wet space: No Addition: No Conversion: No