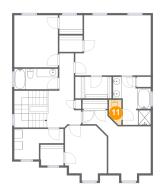

#### Floor 2 - WC

Dimensions: 3'0" x 6'0"

Area: 15 sq. ft

Counted as living area: Yes

Floor 2 - W.I.C.

**Dimensions**: 5'6" x 5'0"

Area: 27 sq. ft

Counted as living area: Yes