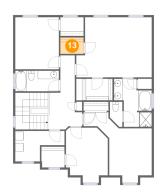

Heated: Yes Finished: Yes Enclosed: Yes Contiguous: Yes Permitted: Yes Wet space: No Addition: No Conversion: No

**10** Floor 2 - W.I.C.

**Dimensions:** 5'7" x 3'11"

Area: 22 sq. ft

Counted as living area: Yes