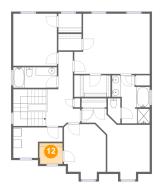

Heated: Yes Finished: Yes Enclosed: Yes Contiguous: Yes Permitted: Yes Wet space: No Addition: No Conversion: No

4 Floor 2 - Bedroom

Dimensions: 10'5" x 12'5"

Area: 130 sq. ft

Counted as living area: Yes