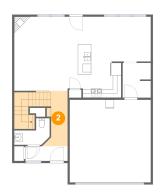

### 2 Floor 1 - Hall

Dimensions: 3'11" x 13'3"

Area: 111 sq. ft

Counted as living area: Yes