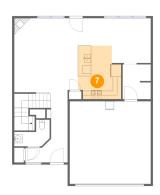

### Floor 1 - Kitchen

**Dimensions:** 10'4" x 12'9"

Area: 119 sq. ft

Counted as living area: Yes

Heated: Yes Finished: Yes Enclosed: Yes Contiguous: Yes Permitted: Yes Wet space: No Addition: No Conversion: No