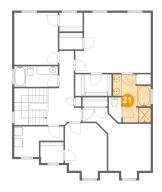

### 21

#### Floor 2 - Primary Bath

**Dimensions:** 9'0" x 11'6" **Area:** 78 sq. ft

Counted as living area: Yes

Heated: Yes Finished: Yes Enclosed: Yes Contiguous: Yes Permitted: Yes Wet space: Yes Addition: No Conversion: No