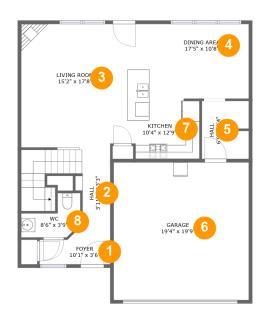

#### **Room dimensions**

Floor 1 Total sqft: 1295 Living area: 891

| # |             | Dimensions    | sqft       | Counted as living area |
|---|-------------|---------------|------------|------------------------|
| 1 | Foyer       | 10'1" x 3'6"  | 36 sq. ft  | Yes                    |
| 2 | Hall        | 3'11" x 13'3" | 111 sq. ft | Yes                    |
| 3 | Living Room | 15'2" x 17'8" | 268 sq. ft | Yes                    |
| 4 | Dining Area | 17'5" x 10'8" | 152 sq. ft | Yes                    |
| 5 | Hall        | 6'9" x 8'4"   | 55 sq. ft  | Yes                    |
| 6 | Garage      | 19'4" x 19'9" | 381 sq. ft | No                     |
| 7 | Kitchen     | 10'4" x 12'9" | 119 sq. ft | Yes                    |
| 8 | wc          | 8'6" x 3'9"   | 37 sq. ft  | Yes                    |

### 1 - Floor 1 - Foyer

Dimensions: 10'1" x 3'6"

Area: 36 sq. ft

Counted as living area: Yes

Heated: Yes Finished: Yes Enclosed: Yes Contiguous: Yes Permitted: Yes Wet space: No Addition: No Conversion: No

### 2 Floor 1 - Hall

Dimensions: 3'11" x 13'3"

Area: 111 sq. ft

Counted as living area: Yes

### Floor 1 - Living Room

**Dimensions:** 15'2" x 17'8"

**Area:** 268 sq. ft

Counted as living area: Yes

Heated: Yes Finished: Yes Enclosed: Yes Contiguous: Yes Permitted: Yes Wet space: No Addition: No Conversion: No

### Floor 1 - Dining Area

Dimensions: 17'5" x 10'8"

**Area:** 152 sq. ft

Counted as living area: Yes

Heated: Yes Finished: Yes Enclosed: Yes Contiguous: Yes Permitted: Yes Wet space: No Addition: No Conversion: No

#### 5 Floor 1 - Hall

Dimensions: 6'9" x 8'4"

Area: 55 sq. ft

Counted as living area: Yes

### 6 Floor 1 - Garage

Dimensions: 19'4" x 19'9"

Area: 381 sq. ft

Counted as living area: No

Heated: No Finished: No Enclosed: Yes Contiguous: Yes Permitted: Yes Wet space: No Addition: No Conversion: No

### Floor 1 - Kitchen

**Dimensions:** 10'4" x 12'9"

Area: 119 sq. ft

Counted as living area: Yes

Heated: Yes Finished: Yes Enclosed: Yes Contiguous: Yes Permitted: Yes Wet space: No Addition: No Conversion: No

#### Floor 1 - WC

Dimensions: 8'6" x 3'9"

Area: 37 sq. ft

Counted as living area: Yes