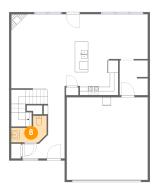

#### Floor 1 - WC

Dimensions: 8'6" x 3'9"

Area: 37 sq. ft

Counted as living area: Yes