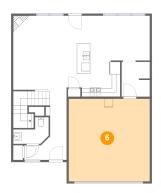

### 6 Floor 1 - Garage

Dimensions: 19'4" x 19'9"

Area: 381 sq. ft

Counted as living area: No

Heated: No Finished: No Enclosed: Yes Contiguous: Yes Permitted: Yes Wet space: No Addition: No Conversion: No