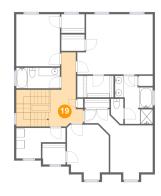

#### Floor 2 - Hall

Dimensions: 7'10" x 17'9"

Area: 160 sq. ft

Counted as living area: Yes

Heated: Yes Finished: Yes Enclosed: Yes Contiguous: Yes Permitted: Yes Wet space: No Addition: No Conversion: No