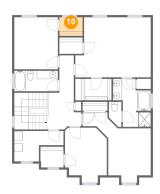

Heated: Yes Finished: Yes Enclosed: Yes Contiguous: Yes Permitted: Yes Wet space: No Addition: No Conversion: No

**10** Floor 2 - W.I.C.

**Dimensions:** 5'7" x 3'11"

Area: 22 sq. ft

Counted as living area: Yes