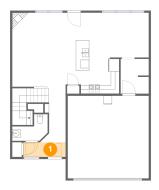

### 1 - Floor 1 - Foyer

Dimensions: 10'1" x 3'6"

Area: 36 sq. ft

Counted as living area: Yes

Heated: Yes Finished: Yes Enclosed: Yes Contiguous: Yes Permitted: Yes Wet space: No Addition: No Conversion: No