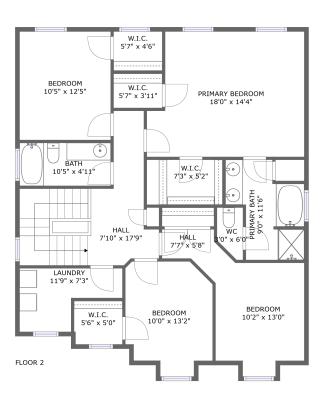

#### **Room dimensions**

Floor 2 Total sqft: 1285 Living area: 1285

| #  |         | Dimensions    | sqft       | Counted as living area |
|----|---------|---------------|------------|------------------------|
| 9  | Laundry | 11'9" x 7'3"  | 63 sq. ft  | Yes                    |
| 10 | W.I.C.  | 5'7" x 4'6"   | 25 sq. ft  | Yes                    |
| 11 | WC      | 3'0" x 6'0"   | 15 sq. ft  | Yes                    |
| 12 | W.I.C.  | 5'6" x 5'0"   | 27 sq. ft  | Yes                    |
| 13 | W.I.C.  | 5'7" x 3'11"  | 22 sq. ft  | Yes                    |
| 14 | Bedroom | 10'5" x 12'5" | 130 sq. ft | Yes                    |
| 15 | Hall    | 7'7" x 5'8"   | 29 sq. ft  | Yes                    |
| 16 | Bedroom | 10'0" x 13'2" | 115 sq. ft | Yes                    |
| 17 | Bath    | 10'5" x 4'11" | 51 sq. ft  | Yes                    |
| 18 | W.I.C.  | 7'3" x 5'2"   | 45 sq. ft  | Yes                    |
| 19 | Hall    | 7'10" x 17'9" | 160 sq. ft | Yes                    |

| #  |                 | Dimensions    | sqft       | Counted as living area |
|----|-----------------|---------------|------------|------------------------|
| 20 | Primary Bedroom | 18'0" x 14'4" | 240 sq. ft | Yes                    |
| 21 | Primary Bath    | 9'0" x 11'6"  | 78 sq. ft  | Yes                    |
| 22 | Bedroom         | 10'2" x 13'0" | 118 sq. ft | Yes                    |

### Floor 2 - Laundry

**Dimensions:** 11'9" x 7'3"

Area: 63 sq. ft

Counted as living area: Yes

Heated: Yes Finished: Yes Enclosed: Yes Contiguous: Yes Permitted: Yes Wet space: No Addition: No Conversion: No

### Floor 2 - W.I.C.

Dimensions: 5'7" x 4'6"

Area: 25 sq. ft

Counted as living area: Yes

Heated: Yes Finished: Yes Enclosed: Yes Contiguous: Yes Permitted: Yes Wet space: No Addition: No Conversion: No

#### Floor 2 - WC

Dimensions: 3'0" x 6'0"

Area: 15 sq. ft

Counted as living area: Yes

Floor 2 - W.I.C.

**Dimensions**: 5'6" x 5'0"

Area: 27 sq. ft

Counted as living area: Yes

Heated: Yes Finished: Yes Enclosed: Yes Contiguous: Yes Permitted: Yes Wet space: No Addition: No Conversion: No

**10** Floor 2 - W.I.C.

**Dimensions:** 5'7" x 3'11"

Area: 22 sq. ft

Counted as living area: Yes

Heated: Yes Finished: Yes Enclosed: Yes Contiguous: Yes Permitted: Yes Wet space: No Addition: No Conversion: No

4 Floor 2 - Bedroom

Dimensions: 10'5" x 12'5"

Area: 130 sq. ft

Counted as living area: Yes

### Floor 2 - Hall

Dimensions: 7'7" x 5'8"

Area: 29 sq. ft

Counted as living area: Yes

Heated: Yes Finished: Yes Enclosed: Yes Contiguous: Yes Permitted: Yes Wet space: No Addition: No Conversion: No

### Floor 2 - Bedroom

Dimensions: 10'0" x 13'2"

Area: 115 sq. ft

Counted as living area: Yes

Heated: Yes Finished: Yes Enclosed: Yes Contiguous: Yes Permitted: Yes Wet space: No Addition: No Conversion: No

### Floor 2 - Bath

Dimensions: 10'5" x 4'11"

Area: 51 sq. ft

Counted as living area: Yes

Finished: Yes Enclosed: Yes Contiguous: Yes Permitted: Yes Wet space: Yes Addition: No

**10** Floor 2 - W.I.C.

Dimensions: 7'3" x 5'2"

Area: 45 sq. ft

Counted as living area: Yes

Heated: Yes Finished: Yes Enclosed: Yes Contiguous: Yes Permitted: Yes Wet space: No Addition: No Conversion: No

#### Floor 2 - Hall

Dimensions: 7'10" x 17'9"

Area: 160 sq. ft

Counted as living area: Yes

Heated: Yes Finished: Yes Enclosed: Yes Contiguous: Yes Permitted: Yes Wet space: No Addition: No Conversion: No

### Primary Bedroom

Dimensions: 18'0" x 14'4"

Area: 240 sq. ft

Counted as living area: Yes

#### Floor 2 - Primary Bath

**Dimensions:** 9'0" x 11'6" **Area:** 78 sq. ft

Counted as living area: Yes

Heated: Yes Finished: Yes Enclosed: Yes Contiguous: Yes Permitted: Yes Wet space: Yes Addition: No Conversion: No

#### Floor 2 - Bedroom

Dimensions: 10'2" x 13'0"

Area: 118 sq. ft

Counted as living area: Yes