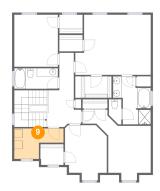

### Floor 2 - Laundry

**Dimensions:** 11'9" x 7'3"

Area: 63 sq. ft

Counted as living area: Yes

Heated: Yes Finished: Yes Enclosed: Yes Contiguous: Yes Permitted: Yes Wet space: No Addition: No Conversion: No