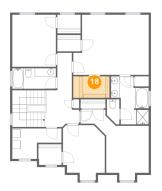

### Floor 2 - Bath

Dimensions: 10'5" x 4'11"

Area: 51 sq. ft

Counted as living area: Yes

Finished: Yes Enclosed: Yes Contiguous: Yes Permitted: Yes Wet space: Yes Addition: No

**10** Floor 2 - W.I.C.

Dimensions: 7'3" x 5'2"

Area: 45 sq. ft

Counted as living area: Yes

Heated: Yes Finished: Yes Enclosed: Yes Contiguous: Yes Permitted: Yes Wet space: No Addition: No Conversion: No