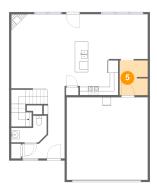

#### 5 Floor 1 - Hall

Dimensions: 6'9" x 8'4"

Area: 55 sq. ft

Counted as living area: Yes