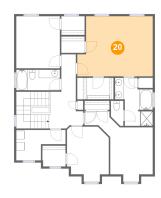

### Primary Bedroom

Dimensions: 18'0" x 14'4"

Area: 240 sq. ft

Counted as living area: Yes