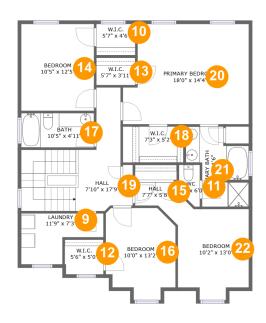

#### **Room dimensions**

Floor 2 Total sqft: 1285 Living area: 1285

| #  |         | Dimensions    | sqft       | Counted as living area |
|----|---------|---------------|------------|------------------------|
| 9  | Laundry | 11'9" x 7'3"  | 63 sq. ft  | Yes                    |
| 10 | W.I.C.  | 5'7" x 4'6"   | 25 sq. ft  | Yes                    |
| 11 | WC      | 3'0" x 6'0"   | 15 sq. ft  | Yes                    |
| 12 | W.I.C.  | 5'6" x 5'0"   | 27 sq. ft  | Yes                    |
| 13 | W.I.C.  | 5'7" x 3'11"  | 22 sq. ft  | Yes                    |
| 14 | Bedroom | 10'5" x 12'5" | 130 sq. ft | Yes                    |
| 15 | Hall    | 7'7" x 5'8"   | 29 sq. ft  | Yes                    |
| 16 | Bedroom | 10'0" x 13'2" | 115 sq. ft | Yes                    |
| 17 | Bath    | 10'5" x 4'11" | 51 sq. ft  | Yes                    |
| 18 | W.I.C.  | 7'3" x 5'2"   | 45 sq. ft  | Yes                    |
| 19 | Hall    | 7'10" x 17'9" | 160 sq. ft | Yes                    |

| #  |                 | Dimensions    | sqft       | Counted as living area |
|----|-----------------|---------------|------------|------------------------|
| 20 | Primary Bedroom | 18'0" x 14'4" | 240 sq. ft | Yes                    |
| 21 | Primary Bath    | 9'0" x 11'6"  | 78 sq. ft  | Yes                    |
| 22 | Bedroom         | 10'2" x 13'0" | 118 sq. ft | Yes                    |