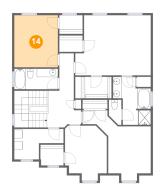

Heated: Yes Finished: Yes Enclosed: Yes Contiguous: Yes Permitted: Yes Wet space: No Addition: No Conversion: No

4 Floor 2 - Bedroom

Dimensions: 10'5" x 12'5"

Area: 130 sq. ft

Counted as living area: Yes