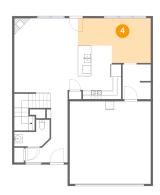

### Floor 1 - Dining Area

Dimensions: 17'5" x 10'8"

**Area:** 152 sq. ft

Counted as living area: Yes

Heated: Yes Finished: Yes Enclosed: Yes Contiguous: Yes Permitted: Yes Wet space: No Addition: No Conversion: No