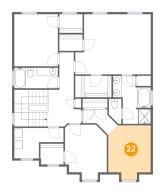

#### Floor 2 - Bedroom

Dimensions: 10'2" x 13'0"

Area: 118 sq. ft

Counted as living area: Yes