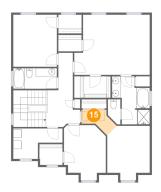

### Floor 2 - Hall

Dimensions: 7'7" x 5'8"

Area: 29 sq. ft

Counted as living area: Yes

Heated: Yes Finished: Yes Enclosed: Yes Contiguous: Yes Permitted: Yes Wet space: No Addition: No Conversion: No