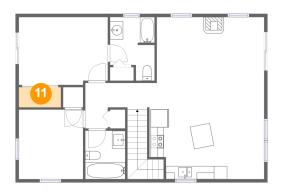

#### Floor 2 - W.I.C.

Dimensions: 6'5" x 3'1"

Area: 20 sq. ft

Counted as living area: Yes