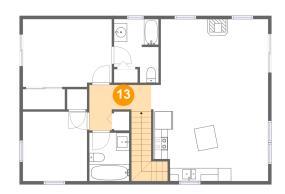

### Floor 2 - Hall

**Dimensions**: 9'5" x 6'11"

Area: 86 sq. ft

Counted as living area: Yes

Heated: Yes Finished: Yes Enclosed: Yes Contiguous: Yes Permitted: Yes Wet space: No Addition: No Conversion: No