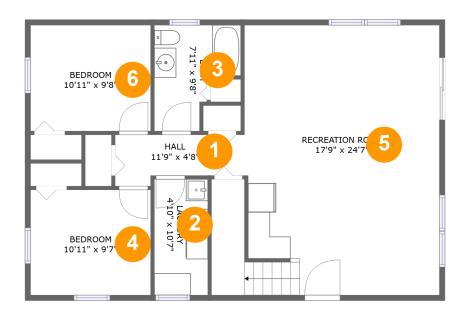

#### **Room dimensions**

Floor 1 Total sqft: 979 Living area: 979

| # |                 | Dimensions    | sqft       | Counted as living area |
|---|-----------------|---------------|------------|------------------------|
| 1 | Hall            | 11'9" x 4'8"  | 47 sq. ft  | Yes                    |
| 2 | Laundry         | 4'10" x 10'7" | 51 sq. ft  | Yes                    |
| 3 | Bath            | 7'11" x 9'8"  | 59 sq. ft  | Yes                    |
| 4 | Bedroom         | 10'11" x 9'7" | 105 sq. ft | Yes                    |
| 5 | Recreation Room | 17'9" x 24'7" | 465 sq. ft | Yes                    |
| 6 | Bedroom         | 10'11" x 9'8" | 106 sq. ft | Yes                    |

# • Floor 1 - Hall

Dimensions: 11'9" x 4'8"

Area: 47 sq. ft

Counted as living area: Yes

Heated: Yes Finished: Yes Enclosed: Yes Contiguous: Yes Permitted: Yes Wet space: No Addition: No Conversion: No

# Floor 1 - Laundry

Dimensions: 4'10" x 10'7"

Area: 51 sq. ft

Counted as living area: Yes

### 3 Floor 1 - Bath

**Dimensions:** 7'11" x 9'8"

Area: 59 sq. ft

Counted as living area: Yes

Heated: Yes Finished: Yes Enclosed: Yes Contiguous: Yes Permitted: Yes Wet space: Yes Addition: No Conversion: No

#### 4 Floor 1 - Bedroom

**Dimensions:** 10'11" x 9'7"

Area: 105 sq. ft

Counted as living area: Yes

Heated: Yes Finished: Yes Enclosed: Yes Contiguous: Yes Permitted: Yes Wet space: No Addition: No Conversion: No

# 5 Floor 1 - Recreation Room

Dimensions: 17'9" x 24'7"

Area: 465 sq. ft

Counted as living area: Yes

### 6 Floor 1 - Bedroom

**Dimensions:** 10'11" x 9'8"

**Area:** 106 sq. ft

Counted as living area: Yes

Heated: Yes Finished: Yes Enclosed: Yes Contiguous: Yes Permitted: Yes Wet space: No Addition: No Conversion: No