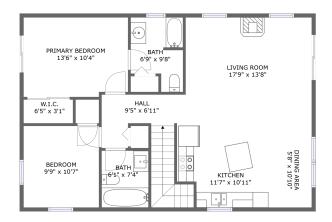

FLOOR 1

FLOOR 2

#### **Room dimensions**

Floor 2 Total sqft: 979 Living area: 979

| #  |                 | Dimensions     | sqft       | Counted as living area |
|----|-----------------|----------------|------------|------------------------|
| 7  | Bath            | 6'9" x 9'8"    | 55 sq. ft  | Yes                    |
| 8  | Bedroom         | 9'9" x 10'7"   | 103 sq. ft | Yes                    |
| 9  | Kitchen         | 11'7" x 10'11" | 120 sq. ft | Yes                    |
| 10 | Primary Bedroom | 13'6" x 10'4"  | 137 sq. ft | Yes                    |
| 11 | W.I.C.          | 6'5" x 3'1"    | 20 sq. ft  | Yes                    |
| 12 | Living Room     | 17'9" x 13'8"  | 229 sq. ft | Yes                    |
| 13 | Hall            | 9'5" x 6'11"   | 86 sq. ft  | Yes                    |
| 14 | Bath            | 6'1" x 7'4"    | 45 sq. ft  | Yes                    |
| 15 | Dining Area     | 5'8" x 10'10"  | 61 sq. ft  | Yes                    |

#### Floor 2 - Bath

Dimensions: 6'9" x 9'8"

Area: 55 sq. ft

Counted as living area: Yes

Heated: Yes Finished: Yes Enclosed: Yes Contiguous: Yes Permitted: Yes Wet space: Yes Addition: No Conversion: No

#### Floor 2 - Bedroom

**Dimensions**: 9'9" x 10'7"

**Area:** 103 sq. ft

Counted as living area: Yes

### 9 Floor 2 - Kitchen

Dimensions: 11'7" x 10'11"

**Area:** 120 sq. ft

Counted as living area: Yes

Heated: Yes Finished: Yes Enclosed: Yes Contiguous: Yes Permitted: Yes Wet space: No Addition: No Conversion: No

# Floor 2 - Primary Bedroom

Dimensions: 13'6" x 10'4"

Area: 137 sq. ft

Counted as living area: Yes

Heated: Yes Finished: Yes Enclosed: Yes Contiguous: Yes Permitted: Yes Wet space: No Addition: No Conversion: No

#### Floor 2 - W.I.C.

Dimensions: 6'5" x 3'1"

Area: 20 sq. ft

Counted as living area: Yes

# Floor 2 - Living Room

**Dimensions**: 17'9" x 13'8"

Area: 229 sq. ft

Counted as living area: Yes

Heated: Yes Finished: Yes Enclosed: Yes Contiguous: Yes Permitted: Yes Wet space: No Addition: No Conversion: No

### Floor 2 - Hall

**Dimensions**: 9'5" x 6'11"

Area: 86 sq. ft

Counted as living area: Yes

Heated: Yes Finished: Yes Enclosed: Yes Contiguous: Yes Permitted: Yes Wet space: No Addition: No Conversion: No

#### Floor 2 - Bath

Dimensions: 6'1" x 7'4"

Area: 45 sq. ft

Counted as living area: Yes

# Floor 2 - Dining Area

**Dimensions**: 5'8" x 10'10"

Area: 61 sq. ft

Counted as living area: Yes