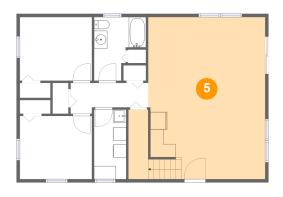

# 5 Floor 1 - Recreation Room

Dimensions: 17'9" x 24'7"

Area: 465 sq. ft

Counted as living area: Yes