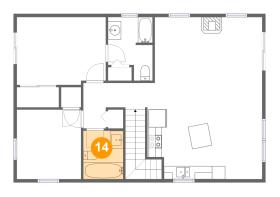

#### Floor 2 - Bath

Dimensions: 6'1" x 7'4"

Area: 45 sq. ft

Counted as living area: Yes