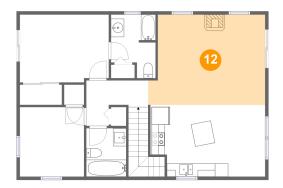

# Floor 2 - Living Room

**Dimensions**: 17'9" x 13'8"

Area: 229 sq. ft

Counted as living area: Yes

Heated: Yes Finished: Yes Enclosed: Yes Contiguous: Yes Permitted: Yes Wet space: No Addition: No Conversion: No