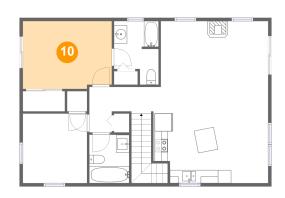

# Floor 2 - Primary Bedroom

Dimensions: 13'6" x 10'4"

Area: 137 sq. ft

Counted as living area: Yes

Heated: Yes Finished: Yes Enclosed: Yes Contiguous: Yes Permitted: Yes Wet space: No Addition: No Conversion: No