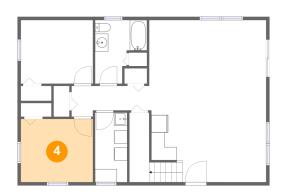

#### 4 Floor 1 - Bedroom

**Dimensions:** 10'11" x 9'7"

Area: 105 sq. ft

Counted as living area: Yes

Heated: Yes Finished: Yes Enclosed: Yes Contiguous: Yes Permitted: Yes Wet space: No Addition: No Conversion: No