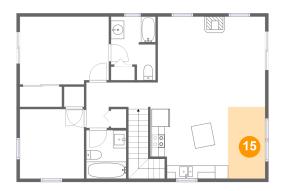

# Floor 2 - Dining Area

**Dimensions**: 5'8" x 10'10"

Area: 61 sq. ft

Counted as living area: Yes