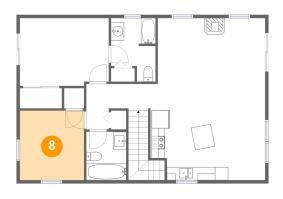

#### Floor 2 - Bedroom

**Dimensions**: 9'9" x 10'7"

**Area:** 103 sq. ft

Counted as living area: Yes