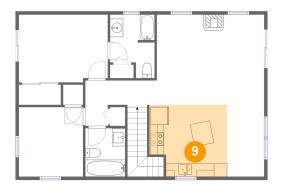

### 9 Floor 2 - Kitchen

Dimensions: 11'7" x 10'11"

**Area:** 120 sq. ft

Counted as living area: Yes

Heated: Yes Finished: Yes Enclosed: Yes Contiguous: Yes Permitted: Yes Wet space: No Addition: No Conversion: No