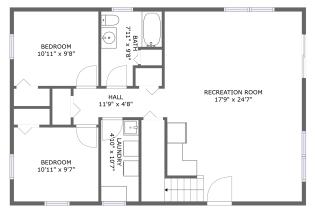

FLOOR 1

FLOOR 2

#### **Room dimensions**

Floor 1 Total sqft: 979 Living area: 979

| # |                 | Dimensions    | sqft       | Counted as living area |
|---|-----------------|---------------|------------|------------------------|
| 1 | Hall            | 11'9" x 4'8"  | 47 sq. ft  | Yes                    |
| 2 | Laundry         | 4'10" x 10'7" | 51 sq. ft  | Yes                    |
| 3 | Bath            | 7'11" x 9'8"  | 59 sq. ft  | Yes                    |
| 4 | Bedroom         | 10'11" x 9'7" | 105 sq. ft | Yes                    |
| 5 | Recreation Room | 17'9" x 24'7" | 465 sq. ft | Yes                    |
| 6 | Bedroom         | 10'11" x 9'8" | 106 sq. ft | Yes                    |

# • Floor 1 - Hall

Dimensions: 11'9" x 4'8"

Area: 47 sq. ft

Counted as living area: Yes

Heated: Yes Finished: Yes Enclosed: Yes Contiguous: Yes Permitted: Yes Wet space: No Addition: No Conversion: No

# Floor 1 - Laundry

Dimensions: 4'10" x 10'7"

Area: 51 sq. ft

Counted as living area: Yes

### 3 Floor 1 - Bath

**Dimensions:** 7'11" x 9'8"

Area: 59 sq. ft

Counted as living area: Yes

Heated: Yes Finished: Yes Enclosed: Yes Contiguous: Yes Permitted: Yes Wet space: Yes Addition: No Conversion: No

#### 4 Floor 1 - Bedroom

**Dimensions:** 10'11" x 9'7"

Area: 105 sq. ft

Counted as living area: Yes

Heated: Yes Finished: Yes Enclosed: Yes Contiguous: Yes Permitted: Yes Wet space: No Addition: No Conversion: No

# 5 Floor 1 - Recreation Room

Dimensions: 17'9" x 24'7"

Area: 465 sq. ft

Counted as living area: Yes

### 6 Floor 1 - Bedroom

**Dimensions:** 10'11" x 9'8"

**Area:** 106 sq. ft

Counted as living area: Yes

Heated: Yes Finished: Yes Enclosed: Yes Contiguous: Yes Permitted: Yes Wet space: No Addition: No Conversion: No