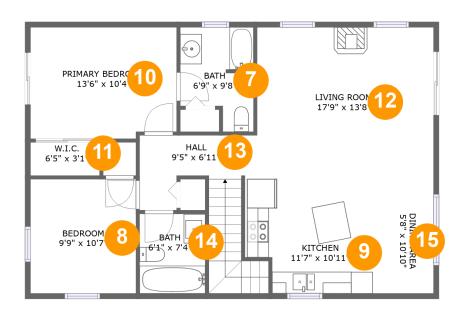

#### **Room dimensions**

Floor 2 Total sqft: 979 Living area: 979

| #  |                 | Dimensions     | sqft       | Counted as living area |
|----|-----------------|----------------|------------|------------------------|
| 7  | Bath            | 6'9" x 9'8"    | 55 sq. ft  | Yes                    |
| 8  | Bedroom         | 9'9" x 10'7"   | 103 sq. ft | Yes                    |
| 9  | Kitchen         | 11'7" x 10'11" | 120 sq. ft | Yes                    |
| 10 | Primary Bedroom | 13'6" x 10'4"  | 137 sq. ft | Yes                    |
| 11 | W.I.C.          | 6'5" x 3'1"    | 20 sq. ft  | Yes                    |
| 12 | Living Room     | 17'9" x 13'8"  | 229 sq. ft | Yes                    |
| 13 | Hall            | 9'5" x 6'11"   | 86 sq. ft  | Yes                    |
| 14 | Bath            | 6'1" x 7'4"    | 45 sq. ft  | Yes                    |
| 15 | Dining Area     | 5'8" x 10'10"  | 61 sq. ft  | Yes                    |

### Floor 2 - Hall

**Dimensions**: 9'5" x 6'11"

Area: 86 sq. ft

Counted as living area: Yes

Heated: Yes Finished: Yes Enclosed: Yes Contiguous: Yes Permitted: Yes Wet space: No Addition: No Conversion: No