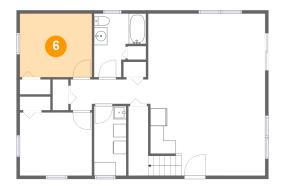

### 6 Floor 1 - Bedroom

**Dimensions:** 10'11" x 9'8"

**Area:** 106 sq. ft

Counted as living area: Yes

Heated: Yes Finished: Yes Enclosed: Yes Contiguous: Yes Permitted: Yes Wet space: No Addition: No Conversion: No