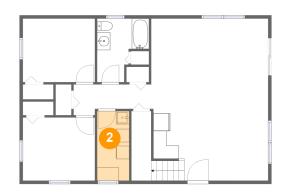

#### **Room dimensions**

Floor 2 Total sqft: 979 Living area: 979

| #  |                 | Dimensions     | sqft       | Counted as living area |
|----|-----------------|----------------|------------|------------------------|
| 7  | Bath            | 6'9" x 9'8"    | 55 sq. ft  | Yes                    |
| 8  | Bedroom         | 9'9" x 10'7"   | 103 sq. ft | Yes                    |
| 9  | Kitchen         | 11'7" x 10'11" | 120 sq. ft | Yes                    |
| 10 | Primary Bedroom | 13'6" x 10'4"  | 137 sq. ft | Yes                    |
| 11 | W.I.C.          | 6'5" x 3'1"    | 20 sq. ft  | Yes                    |
| 12 | Living Room     | 17'9" x 13'8"  | 229 sq. ft | Yes                    |
| 13 | Hall            | 9'5" x 6'11"   | 86 sq. ft  | Yes                    |
| 14 | Bath            | 6'1" x 7'4"    | 45 sq. ft  | Yes                    |
| 15 | Dining Area     | 5'8" x 10'10"  | 61 sq. ft  | Yes                    |

#### Floor 2 - Bath

Dimensions: 6'9" x 9'8"

Area: 55 sq. ft

Counted as living area: Yes

Heated: Yes Finished: Yes Enclosed: Yes Contiguous: Yes Permitted: Yes Wet space: Yes Addition: No Conversion: No