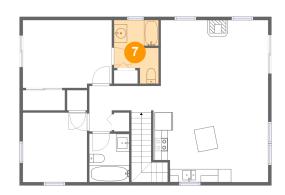

#### Floor 2 - Bath

Dimensions: 6'9" x 9'8"

Area: 55 sq. ft

Counted as living area: Yes

Heated: Yes Finished: Yes Enclosed: Yes Contiguous: Yes Permitted: Yes Wet space: Yes Addition: No Conversion: No