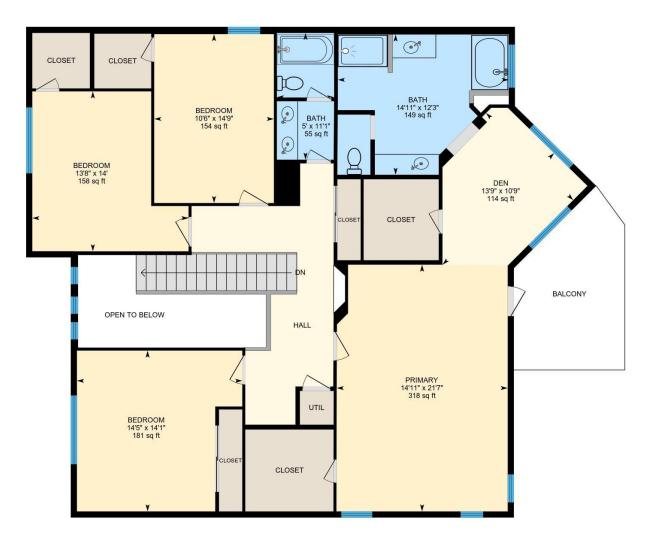

#### **Room Measurements**

Only major rooms are listed. Some listed rooms may be excluded from total interior floor area (e.g. garage). Room dimensions are largest length and width; parts of room may be smaller. Room area is not always equal to product of length and width.

Laundry: 6'3" x 5'9" (6.2' x 5.8') | 36 sq ft Living: 21'6" x 15'3" (21.5' x 15.2') | 327 sq ft

2ND FLOOR

Bath: 12'3" x 14'11" (12.3' x 14.9') | 149 sq ft

Bath: 11'1" x 5' (11.1' x 5') | 55 sq ft

Bedroom: 14'1" x 14'5" (14.1' x 14.5') | 181 sq ft Bedroom: 14'9" x 10'6" (14.8' x 10.5') | 154 sq ft Bedroom: 14' x 13'8" (14' x 13.7') | 158 sq ft Den: 10'9" x 13'9" (10.8' x 13.8') | 114 sq ft Primary: 21'7" x 14'11" (21.6' x 15') | 318 sq ft

1ST FLOOR

Interior Area: 1248.07 sq ft Excluded Area: 417.72 sq ft Perimeter Wall Length: 172 ft Perimeter Wall Thickness: 6.5 in Exterior Area: 1341.27 sq ft

2ND FLOOR

Interior Area: 1593.43 sq ft
Excluded Area: 94.13 sq ft
Perimeter Wall Length: 175 ft
Perimeter Wall Thickness: 6.5 in
Exterior Area: 1688.11 sq ft