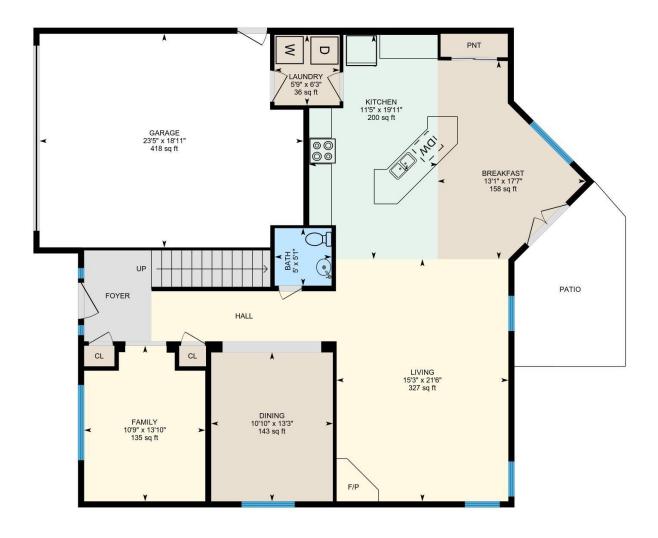

#### **Room Measurements**

Only major rooms are listed. Some listed rooms may be excluded from total interior floor area (e.g. garage). Room dimensions are largest length and width; parts of room may be smaller. Room area is not always equal to product of length and width.

### 1ST FLOOR

Bath: 5'1" x 5' (5.1' x 5') | 26 sq ft

Breakfast: 17'7" x 13'1" (17.6' x 13.1') | 158 sq ft Dining: 13'3" x 10'10" (13.2' x 10.8') | 143 sq ft Family: 13'10" x 10'9" (13.8' x 10.7') | 135 sq ft Garage: 18'11" x 23'5" (19' x 23.4') | 418 sq ft Kitchen: 19'11" x 11'5" (19.9' x 11.4') | 200 sq ft

Laundry: 6'3" x 5'9" (6.2' x 5.8') | 36 sq ft Living: 21'6" x 15'3" (21.5' x 15.2') | 327 sq ft

2ND FLOOR

Bath: 12'3" x 14'11" (12.3' x 14.9') | 149 sq ft

Bath: 11'1" x 5' (11.1' x 5') | 55 sq ft

Bedroom: 14'1" x 14'5" (14.1' x 14.5') | 181 sq ft Bedroom: 14'9" x 10'6" (14.8' x 10.5') | 154 sq ft Bedroom: 14' x 13'8" (14' x 13.7') | 158 sq ft Den: 10'9" x 13'9" (10.8' x 13.8') | 114 sq ft Primary: 21'7" x 14'11" (21.6' x 15') | 318 sq ft

1ST FLOOR

Interior Area: 1248.07 sq ft Excluded Area: 417.72 sq ft Perimeter Wall Length: 172 ft Perimeter Wall Thickness: 6.5 in Exterior Area: 1341.27 sq ft

2ND FLOOR

Interior Area: 1593.43 sq ft
Excluded Area: 94.13 sq ft
Perimeter Wall Length: 175 ft
Perimeter Wall Thickness: 6.5 in
Exterior Area: 1688.11 sq ft