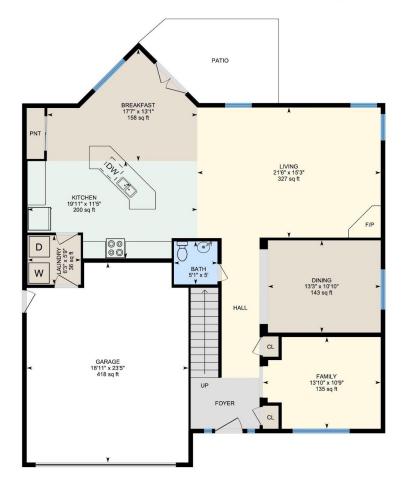

## **Coldwell Banker Legacy**

2nd Floor Exterior Area 1688.11 sq ft

PREPARED: 2021/09/30

1st Floor Total Exterior Area 1341.27 sq ft

### 1ST FLOOR

Bath: 5'1" x 5' (5.1' x 5') | 26 sq ft

Breakfast: 17'7" x 13'1" (17.6' x 13.1') | 158 sq ft Dining: 13'3" x 10'10" (13.2' x 10.8') | 143 sq ft Family: 13'10" x 10'9" (13.8' x 10.7') | 135 sq ft Garage: 18'11" x 23'5" (19' x 23.4') | 418 sq ft Kitchen: 19'11" x 11'5" (19.9' x 11.4') | 200 sq ft

Laundry: 6'3" x 5'9" (6.2' x 5.8') | 36 sq ft Living: 21'6" x 15'3" (21.5' x 15.2') | 327 sq ft

2ND FLOOR

Bath: 12'3" x 14'11" (12.3' x 14.9') | 149 sq ft

Bath: 11'1" x 5' (11.1' x 5') | 55 sq ft

Bedroom: 14'1" x 14'5" (14.1' x 14.5') | 181 sq ft Bedroom: 14'9" x 10'6" (14.8' x 10.5') | 154 sq ft Bedroom: 14' x 13'8" (14' x 13.7') | 158 sq ft Den: 10'9" x 13'9" (10.8' x 13.8') | 114 sq ft Primary: 21'7" x 14'11" (21.6' x 15') | 318 sq ft

1ST FLOOR

Interior Area: 1248.07 sq ft Excluded Area: 417.72 sq ft Perimeter Wall Length: 172 ft Perimeter Wall Thickness: 6.5 in Exterior Area: 1341.27 sq ft

2ND FLOOR

Interior Area: 1593.43 sq ft
Excluded Area: 94.13 sq ft
Perimeter Wall Length: 175 ft
Perimeter Wall Thickness: 6.5 in
Exterior Area: 1688.11 sq ft