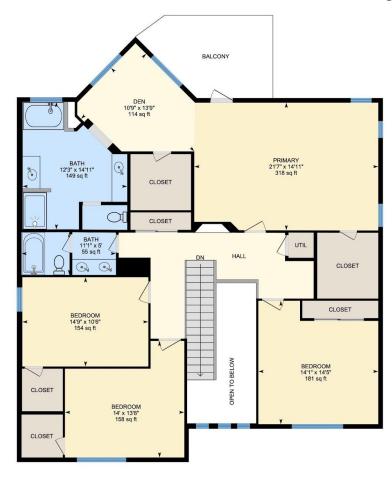

# **Coldwell Banker Legacy**

PREPARED: 2021/09/30

2nd Floor Total Exterior Area 1688.11 sq ft

Laundry: 6'3" x 5'9" (6.2' x 5.8') | 36 sq ft Living: 21'6" x 15'3" (21.5' x 15.2') | 327 sq ft

2ND FLOOR

Bath: 12'3" x 14'11" (12.3' x 14.9') | 149 sq ft

Bath: 11'1" x 5' (11.1' x 5') | 55 sq ft

Bedroom: 14'1" x 14'5" (14.1' x 14.5') | 181 sq ft Bedroom: 14'9" x 10'6" (14.8' x 10.5') | 154 sq ft Bedroom: 14' x 13'8" (14' x 13.7') | 158 sq ft Den: 10'9" x 13'9" (10.8' x 13.8') | 114 sq ft Primary: 21'7" x 14'11" (21.6' x 15') | 318 sq ft

1ST FLOOR

Interior Area: 1248.07 sq ft Excluded Area: 417.72 sq ft Perimeter Wall Length: 172 ft Perimeter Wall Thickness: 6.5 in Exterior Area: 1341.27 sq ft

2ND FLOOR

Interior Area: 1593.43 sq ft
Excluded Area: 94.13 sq ft
Perimeter Wall Length: 175 ft
Perimeter Wall Thickness: 6.5 in
Exterior Area: 1688.11 sq ft