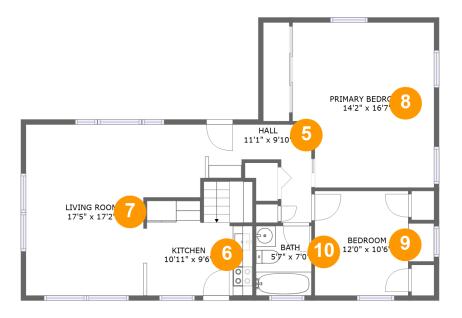

#### Total sqft: 948 Living area: 948

| #  |                 | Dimensions    | sqft       | Counted as living area |
|----|-----------------|---------------|------------|------------------------|
| 5  | Hall            | 11'1" x 9'10" | 66 sq. ft  | Yes                    |
| 6  | Kitchen         | 10'11" x 9'6" | 91 sq. ft  | Yes                    |
| 7  | Living Room     | 17'5" x 17'2" | 244 sq. ft | Yes                    |
| 8  | Primary Bedroom | 14'2" x 16'7" | 220 sq. ft | Yes                    |
| 9  | Bedroom         | 12'0" x 10'6" | 108 sq. ft | Yes                    |
| 10 | Bath            | 5'7" x 7'0"   | 39 sq. ft  | Yes                    |

# **Floor 2** - Hall

Dimensions: 11'1" x 9'10" Area: 66 sq. ft Counted as living area: Yes Heated: Yes Finished: Yes Enclosed: Yes Contiguous: Yes Permitted: Yes Wet space: No Addition: No Conversion: No

Dimensions: 10'11" x 9'6" Area: 91 sq. ft Counted as living area: Yes Heated: Yes Finished: Yes Enclosed: Yes Contiguous: Yes Permitted: Yes Wet space: No Addition: No Conversion: No

#### Floor 2 - Living Room

Dimensions: 17'5" x 17'2" Area: 244 sq. ft Counted as living area: Yes Heated: Yes Finished: Yes Enclosed: Yes Contiguous: Yes Permitted: Yes Wet space: No Addition: No Conversion: No

# Floor 2 - Primary Bedroom

Dimensions: 14'2" x 16'7" Area: 220 sq. ft Counted as living area: Yes Heated: Yes Finished: Yes Enclosed: Yes Contiguous: Yes Permitted: Yes Wet space: No Addition: No Conversion: No

Dimensions: 12'0" x 10'6" Area: 108 sq. ft Counted as living area: Yes Heated: Yes Finished: Yes Enclosed: Yes Contiguous: Yes Permitted: Yes Wet space: No Addition: No Conversion: No

## **Floor 2** - Bath

Dimensions: 5'7" x 7'0" Area: 39 sq. ft Counted as living area: Yes Heated: Yes Finished: Yes Enclosed: Yes Contiguous: Yes Permitted: Yes Wet space: Yes Addition: No Conversion: No