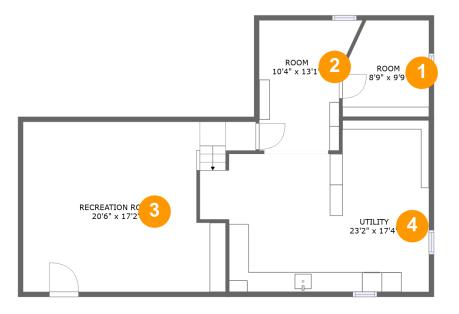

#### Total sqft: 948 Living area: 0

| # |                 | Dimensions    | sqft       | Counted as living area |
|---|-----------------|---------------|------------|------------------------|
| 1 | Room            | 8'9" x 9'9"   | 79 sq. ft  | No                     |
| 2 | Room            | 10'4" x 13'1" | 112 sq. ft | No                     |
| 3 | Recreation Room | 20'6" x 17'2" | 323 sq. ft | No                     |
| 4 | Utility         | 23'2" x 17'4" | 347 sq. ft | No                     |

#### Floor 1 - Room

**Dimensions**: 8'9" x 9'9" **Area**: 79 sq. ft **Counted as living area**: No Heated: Yes Finished: No Enclosed: Yes Contiguous: Yes Permitted: Yes Wet space: No Addition: No Conversion: No

Dimensions: 10'4" x 13'1" Area: 112 sq. ft Counted as living area: No Heated: Yes Finished: No Enclosed: Yes Contiguous: Yes Permitted: Yes Wet space: No Addition: No Conversion: No

Floor 1 - Recreation Room

Dimensions: 20'6" x 17'2" Area: 323 sq. ft Counted as living area: No Heated: Yes Finished: No Enclosed: Yes Contiguous: Yes Permitted: Yes Wet space: No Addition: No Conversion: No

3

Dimensions: 23'2" x 17'4" Area: 347 sq. ft Counted as living area: No

Heated: Yes Finished: No Enclosed: Yes Contiguous: Yes Permitted: Yes Wet space: No Addition: No Conversion: No