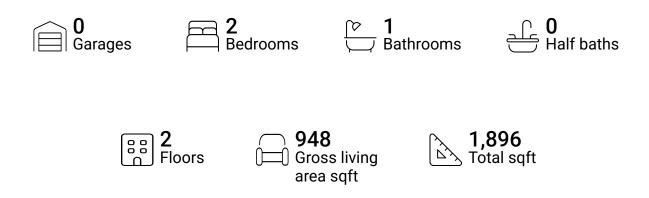

#### **Property summary**





# **Room dimensions**

Floor 1

#### Total sqft: 948 Living area: 0

| # |                 | Dimensions    | sqft       | Counted as living area |
|---|-----------------|---------------|------------|------------------------|
| 1 | Room            | 8'9" x 9'9"   | 79 sq. ft  | No                     |
| 2 | Room            | 10'4" x 13'1" | 112 sq. ft | No                     |
| 3 | Recreation Room | 20'6" x 17'2" | 323 sq. ft | No                     |
| 4 | Utility         | 23'2" x 17'4" | 347 sq. ft | No                     |



# **Room dimensions**

Floor 2

#### Total sqft: 948 Living area: 948

| #  |                 | Dimensions    | sqft       | Counted as living area |
|----|-----------------|---------------|------------|------------------------|
| 5  | Hall            | 11