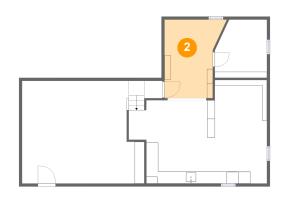

Dimensions: 10'4" x 13'1" Area: 112 sq. ft Counted as living area: No Heated: Yes Finished: No Enclosed: Yes Contiguous: Yes Permitted: Yes Wet space: No Addition: No Conversion: No

Floor 1 - Recreation Room