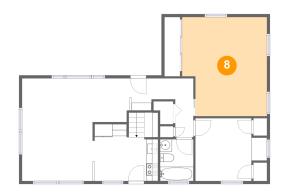

# Floor 2 - Primary Bedroom

Dimensions: 14'2" x 16'7" Area: 220 sq. ft Counted as living area: Yes Heated: Yes Finished: Yes Enclosed: Yes Contiguous: Yes Permitted: Yes Wet space: No Addition: No Conversion: No