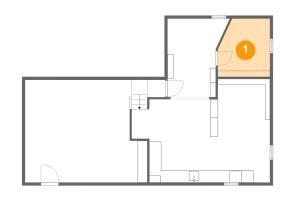

#### Floor 1 - Room

**Dimensions**: 8'9" x 9'9" **Area**: 79 sq. ft **Counted as living area**: No Heated: Yes Finished: No Enclosed: Yes Contiguous: Yes Permitted: Yes Wet space: No Addition: No Conversion: No