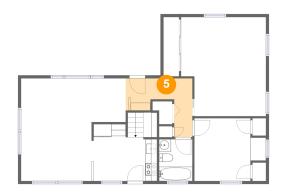

# **Floor 2** - Hall

Dimensions: 11'1" x 9'10" Area: 66 sq. ft Counted as living area: Yes Heated: Yes Finished: Yes Enclosed: Yes Contiguous: Yes Permitted: Yes Wet space: No Addition: No Conversion: No