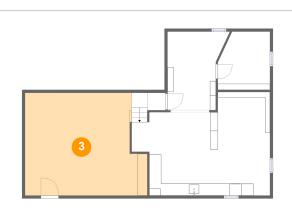

Dimensions: 20'6" x 17'2" Area: 323 sq. ft Counted as living area: No Heated: Yes Finished: No Enclosed: Yes Contiguous: Yes Permitted: Yes Wet space: No Addition: No Conversion: No

3

Dimensions: 23'2" x 17'4" Area: 347 sq. ft Counted as living area: No