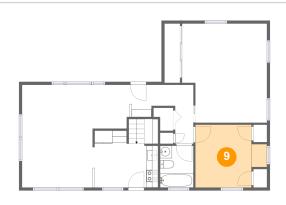

#### Total sqft: 948 Living area: 948

| #  |                 | Dimensions    | sqft       | Counted as living area |
|----|-----------------|---------------|------------|------------------------|
| 5  | Hall            | 11'1" x 9'10" | 66 sq. ft  | Yes                    |
| 6  | Kitchen         | 10'11" x 9'6" | 91 sq. ft  | Yes                    |
| 7  | Living Room     | 17'5" x 17'2" | 244 sq. ft | Yes                    |
| 8  | Primary Bedroom | 14'2" x 16'7" | 220 sq. ft | Yes                    |
| 9  | Bedroom         | 12'0" x 10'6" | 108 sq. ft | Yes                    |
| 10 | Bath            | 5'7" x 7'0"   | 39 sq. ft  | Yes                    |

Dimensions: 12'0" x 10'6" Area: 108 sq. ft Counted as living area: Yes Heated: Yes Finished: Yes Enclosed: Yes Contiguous: Yes Permitted: Yes Wet space: No Addition: No Conversion: No