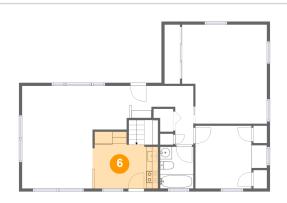

Dimensions: 10'11" x 9'6" Area: 91 sq. ft Counted as living area: Yes Heated: Yes Finished: Yes Enclosed: Yes Contiguous: Yes Permitted: Yes Wet space: No Addition: No Conversion: No