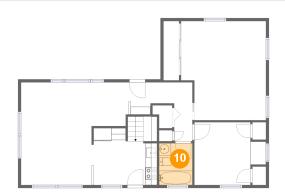

#### Total sqft: 948 Living area: 948

| #  |                 | Dimensions    | sqft       | Counted as living area |
|----|-----------------|---------------|------------|------------------------|
| 5  | Hall            | 11'1" x 9'10" | 66 sq. ft  | Yes                    |
| 6  | Kitchen         | 10'11" x 9'6" | 91 sq. ft  | Yes                    |
| 7  | Living Room     | 17'5" x 17'2" | 244 sq. ft | Yes                    |
| 8  | Primary Bedroom | 14'2" x 16'7" | 220 sq. ft | Yes                    |
| 9  | Bedroom         | 12'0" x 10'6" | 108 sq. ft | Yes                    |
| 10 | Bath            | 5'7" x 7'0"   | 39 sq. ft  | Yes                    |

## **Floor 2** - Bath

Dimensions: 5'7" x 7'0" Area: 39 sq. ft Counted as living area: Yes Heated: Yes Finished: Yes Enclosed: Yes Contiguous: Yes Permitted: Yes Wet space: Yes Addition: No Conversion: No