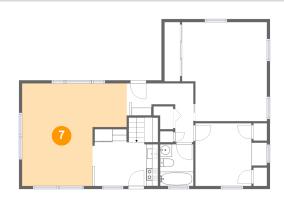

#### Floor 2 - Living Room

Dimensions: 17'5" x 17'2" Area: 244 sq. ft Counted as living area: Yes Heated: Yes Finished: Yes Enclosed: Yes Contiguous: Yes Permitted: Yes Wet space: No Addition: No Conversion: No