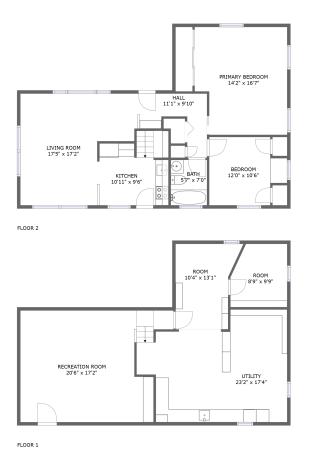

#### Total sqft: 948 Living area: 0

| # |                 | Dimensions    | sqft       | Counted as living area |
|---|-----------------|---------------|------------|------------------------|
| 1 | Room            | 8'9" x 9'9"   | 79 sq. ft  | No                     |
| 2 | Room            | 10'4" x 13'1" | 112 sq. ft | No                     |
| 3 | Recreation Room | 20'6" x 17'2" | 323 sq. ft | No                     |
| 4 | Utility         | 23'2" x 17'4" | 347 sq. ft | No                     |

#### Total sqft: 948 Living area: 948

| #  |                 | Dimensions    | sqft       | Counted as living area |
|----|-----------------|---------------|------------|------------------------|
| 5  | Hall            | 11'1" x 9'10" | 66 sq. ft  | Yes                    |
| 6  | Kitchen         | 10'11" x 9'6" | 91 sq. ft  | Yes                    |
| 7  | Living Room     | 17'5" x 17'2" | 244 sq. ft | Yes                    |
| 8  | Primary Bedroom | 14'2" x 16'7" | 220 sq. ft | Yes                    |
| 9  | Bedroom         | 12'0" x 10'6" | 108 sq. ft | Yes                    |
| 10 | Bath            | 5'7" x 7'0"   | 39 sq. ft  | Yes                    |