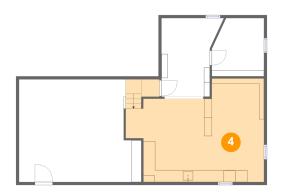

Dimensions: 20'6" x 17'2" Area: 323 sq. ft Counted as living area: No Heated: Yes Finished: No Enclosed: Yes Contiguous: Yes Permitted: Yes Wet space: No Addition: No Conversion: No

3

Dimensions: 23'2" x 17'4" Area: 347 sq. ft Counted as living area: No

Heated: Yes Finished: No Enclosed: Yes Contiguous: Yes Permitted: Yes Wet space: No Addition: No Conversion: No