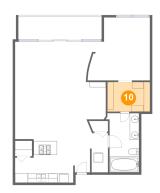

#### Floor 1 - W.I.C.

Dimensions: 9'3" x 6'4"

Area: 59 sq. ft

Counted as living area: Yes