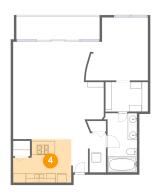

### 4 Floor 1 - Kitchen

**Dimensions**: 12'7" x 9'5"

Area: 103 sq. ft

Counted as living area: Yes

Heated: Yes Finished: Yes Enclosed: Yes Contiguous: Yes Permitted: Yes Wet space: No Addition: No Conversion: No