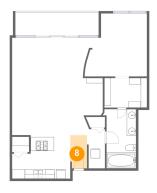

### Floor 1 - Foyer

Dimensions: 3'8" x 7'2"

Area: 26 sq. ft

Counted as living area: Yes