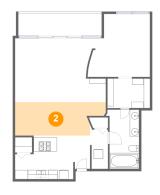

## Floor 1 - Dining Area

**Dimensions**: 19'8" x 7'3"

Area: 127 sq. ft

Counted as living area: Yes

Floor 1 - Balcony

Dimensions: 18'1" x 4'11"

Area: 89 sq. ft

Counted as living area: No