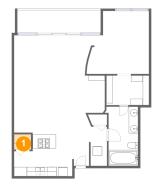

### Floor 1 - Pantry

Dimensions: 3'8" x 3'4" Area: 12 sq. ft

Counted as living area: Yes

Heated: Yes Finished: Yes Enclosed: Yes Contiguous: Yes Permitted: Yes Wet space: No Addition: No Conversion: No