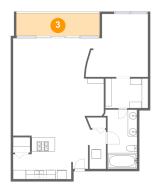

## Floor 1 - Dining Area

**Dimensions**: 19'8" x 7'3"

Area: 127 sq. ft

Counted as living area: Yes

Floor 1 - Balcony

Dimensions: 18'1" x 4'11"

Area: 89 sq. ft

Counted as living area: No