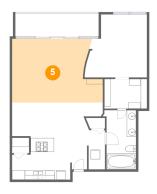

### 5 Floor 1 - Living Room

Dimensions: 19'8" x 13'10"

Area: 241 sq. ft

Counted as living area: Yes

6 Floor 1 - Bedroom

**Dimensions**: 13'1" x 13'7"

**Area:** 159 sq. ft

Counted as living area: Yes