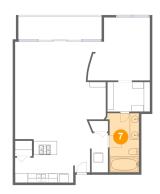

### Floor 1 - Bath

Dimensions: 6'5" x 12'10"

Area: 83 sq. ft

Counted as living area: Yes

Heated: Yes Finished: Yes Enclosed: Yes Contiguous: Yes Permitted: Yes Wet space: Yes Addition: No Conversion: No