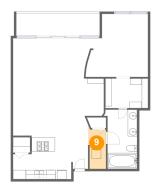

### Floor 1 - Laundry

**Dimensions:** 3'11" x 8'8"

Area: 32 sq. ft

Counted as living area: Yes

Heated: Yes Finished: Yes Enclosed: Yes Contiguous: Yes Permitted: Yes Wet space: No Addition: No Conversion: No