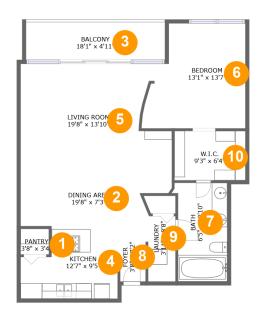

#### **Room dimensions**

Floor 1 Total sqft: 1033 Living area: 944

| #  |             | Dimensions     | sqft       | Counted as living area |
|----|-------------|----------------|------------|------------------------|
| 1  | Pantry      | 3'8" x 3'4"    | 12 sq. ft  | Yes                    |
| 2  | Dining Area | 19'8" x 7'3"   | 127 sq. ft | Yes                    |
| 3  | Balcony     | 18'1" x 4'11"  | 89 sq. ft  | No                     |
| 4  | Kitchen     | 12'7" x 9'5"   | 103 sq. ft | Yes                    |
| 5  | Living Room | 19'8" x 13'10" | 241 sq. ft | Yes                    |
| 6  | Bedroom     | 13'1" x 13'7"  | 159 sq. ft | Yes                    |
| 7  | Bath        | 6'5" x 12'10"  | 83 sq. ft  | Yes                    |
| 8  | Foyer       | 3'8" x 7'2"    | 26 sq. ft  | Yes                    |
| 9  | Laundry     | 3'11" x 8'8"   | 32 sq. ft  | Yes                    |
| 10 | W.I.C.      | 9'3" x 6'4"    | 59 sq. ft  | Yes                    |