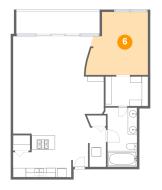

### 5 Floor 1 - Living Room

Dimensions: 19'8" x 13'10"

Area: 241 sq. ft

Counted as living area: Yes

6 Floor 1 - Bedroom

**Dimensions**: 13'1" x 13'7"

**Area:** 159 sq. ft

Counted as living area: Yes