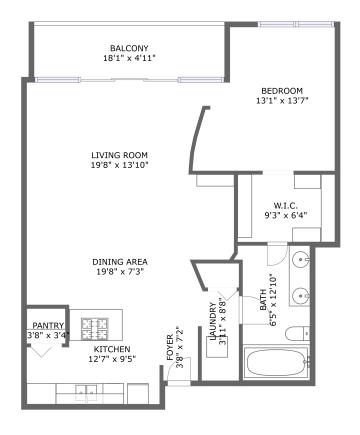

FLOOR 1

#### **Property summary**

Floors 944 Sross living area sqft 1,033

#### **Room dimensions**

Floor 1 Total sqft: 1033 Living area: 944

| #  |             | Dimensions     | sqft       | Counted as living area |
|----|-------------|----------------|------------|------------------------|
| 1  | Pantry      | 3'8" x 3'4"    | 12 sq. ft  | Yes                    |
| 2  | Dining Area | 19'8" x 7'3"   | 127 sq. ft | Yes                    |
| 3  | Balcony     | 18'1" x 4'11"  | 89 sq. ft  | No                     |
| 4  | Kitchen     | 12'7" x 9'5"   | 103 sq. ft | Yes                    |
| 5  | Living Room | 19'8" x 13'10" | 241 sq. ft | Yes                    |
| 6  | Bedroom     | 13'1" x 13'7"  | 159 sq. ft | Yes                    |
| 7  | Bath        | 6'5" x 12'10"  | 83 sq. ft  | Yes                    |
| 8  | Foyer       | 3'8" x 7'2"    | 26 sq. ft  | Yes                    |
| 9  | Laundry     | 3'11" x 8'8"   | 32 sq. ft  | Yes                    |
| 10 | W.I.C.      | 9'3" x 6'4"    | 59 sq. ft  | Yes                    |