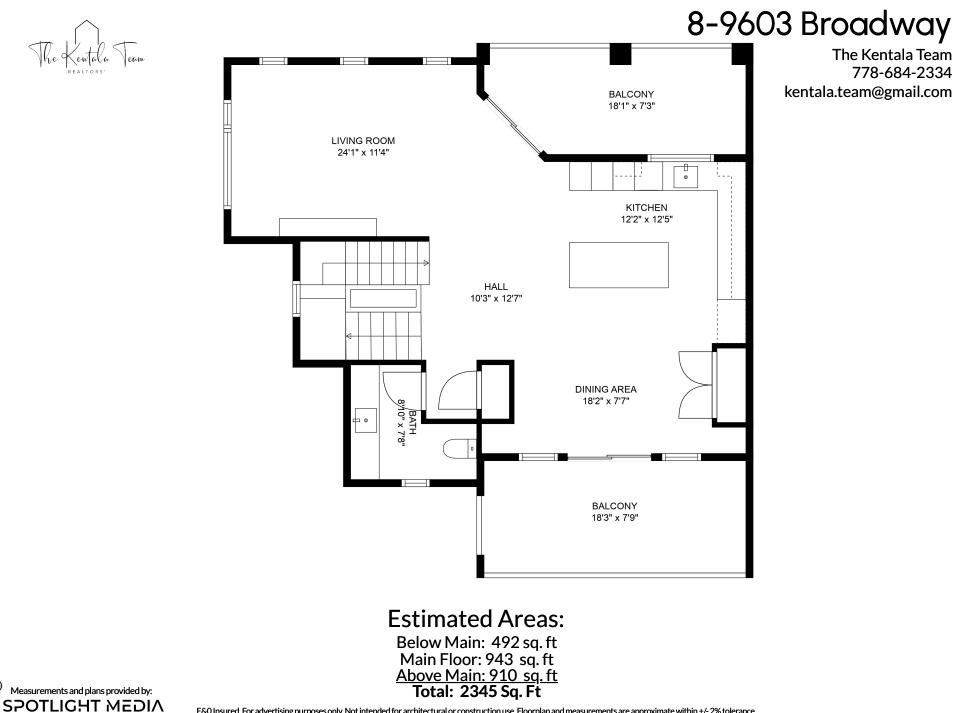

## 8-9603 Broadway

FLOOR 3

FLOOR 1

## Estimated Areas: Below Main: 492 sq. ft Main Floor: 943 sq. ft Above Main: 910 sq. ft Total: 2345 Sq. Ft

E&O Insured. For advertising purposes only. Not intended for architectural or construction use. Floorplan and measurements are approximate within +/- 2% tolerance.