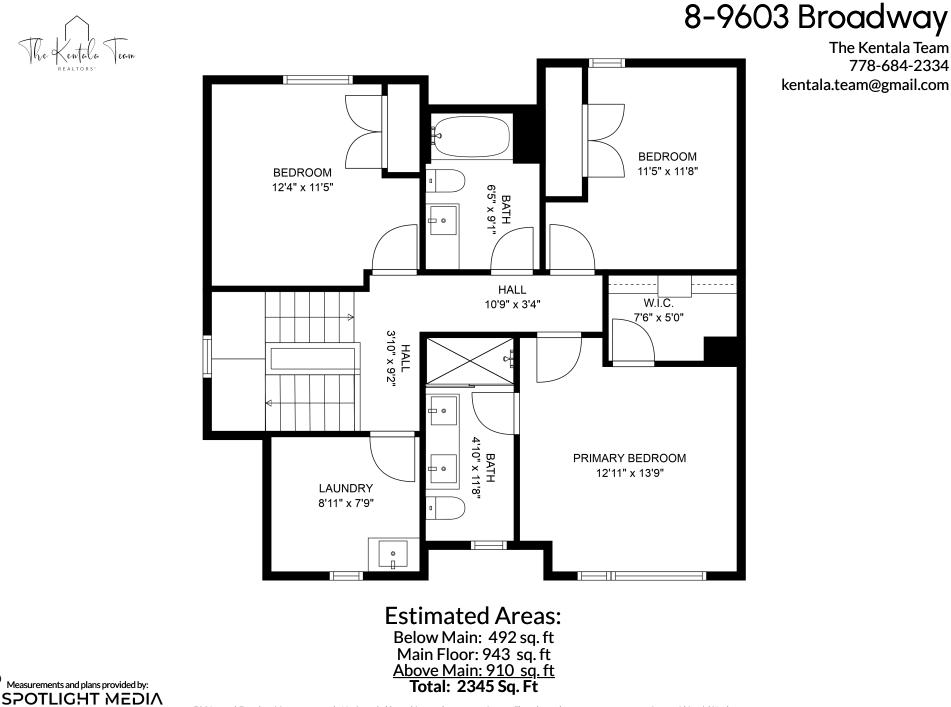

## 8-9603 Broadway

FLOOR 3

FLOOR 1

## Estimated Areas: Below Main: 492 sq. ft Main Floor: 943 sq. ft Above Main: 910 sq. ft Total: 2345 Sq. Ft

E&O Insured. For advertising purposes only. Not intended for architectural or construction use. Floorplan and measurements are approximate within +/- 2% tolerance.