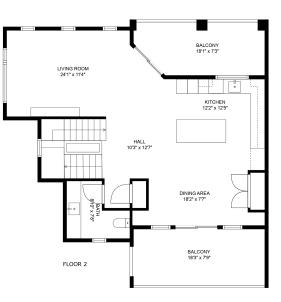

## 8-9603 Broadway









FLOOR 3



FLOOR 1

## Estimated Areas: Below Main: 492 sq. ft Main Floor: 943 sq. ft Above Main: 910 sq. ft Total: 2345 Sq. Ft



E&O Insured. For advertising purposes only. Not intended for architectural or construction use. Floorplan and measurements are approximate within +/- 2% tolerance.





E&O Insured. For advertising purposes only. Not intended for architectural or construction use. Floorplan and measurements are approximate within +/- 2% tolerance.

0



0

E&O Insured. For advertising purposes only. Not intended for architectural or construction use. Floorplan and measurements are approximate within +/- 2% tolerance.