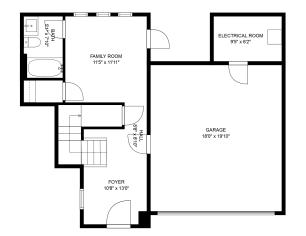

## 8-9603 Broadway









FLOOR 3



FLOOR 1

## Estimated Areas: Below Main: 492 sq. ft Main Floor: 943 sq. ft Above Main: 910 sq. ft Total: 2345 Sq. Ft



E&O Insured. For advertising purposes only. Not intended for architectural or construction use. Floorplan and measurements are approximate within +/- 2% tolerance.





E&O Insured. For advertising purposes only. Not intended for architectural or construction use. Floorplan and measurements are approximate within +/- 2% tolerance.

0



0

E&O Insured. For advertising purposes only. Not intended for architectural or construction use. Floorplan and measurements are approximate within +/- 2% tolerance.