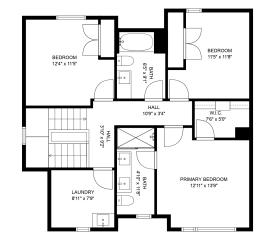

## 8-9603 Broadway









FLOOR 3



FLOOR 1

## Estimated Areas: Below Main: 492 sq. ft Main Floor: 943 sq. ft Above Main: 910 sq. ft Total: 2345 Sq. Ft



E&O Insured. For advertising purposes only. Not intended for architectural or construction use. Floorplan and measurements are approximate within +/- 2% tolerance.





E&O Insured. For advertising purposes only. Not intended for architectural or construction use. Floorplan and measurements are approximate within +/- 2% tolerance.

0



0

E&O Insured. For advertising purposes only. Not intended for architectural or construction use. Floorplan and measurements are approximate within +/- 2% tolerance.