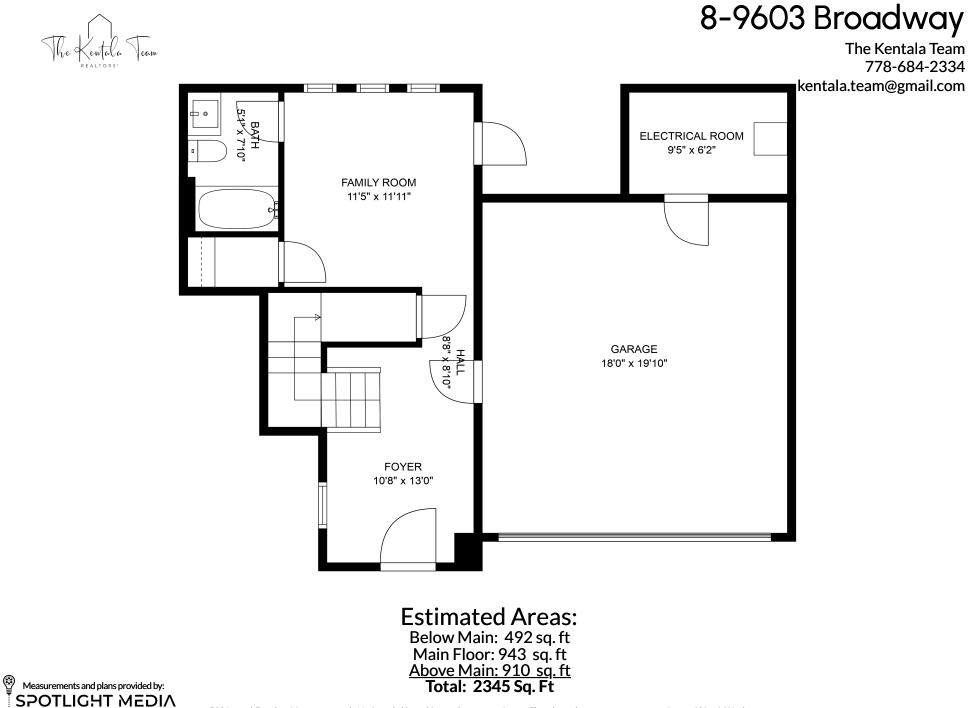

## 8-9603 Broadway

FLOOR 3

FLOOR 1

## Estimated Areas: Below Main: 492 sq. ft Main Floor: 943 sq. ft Above Main: 910 sq. ft Total: 2345 Sq. Ft

E&O Insured. For advertising purposes only. Not intended for architectural or construction use. Floorplan and measurements are approximate within +/- 2% tolerance.