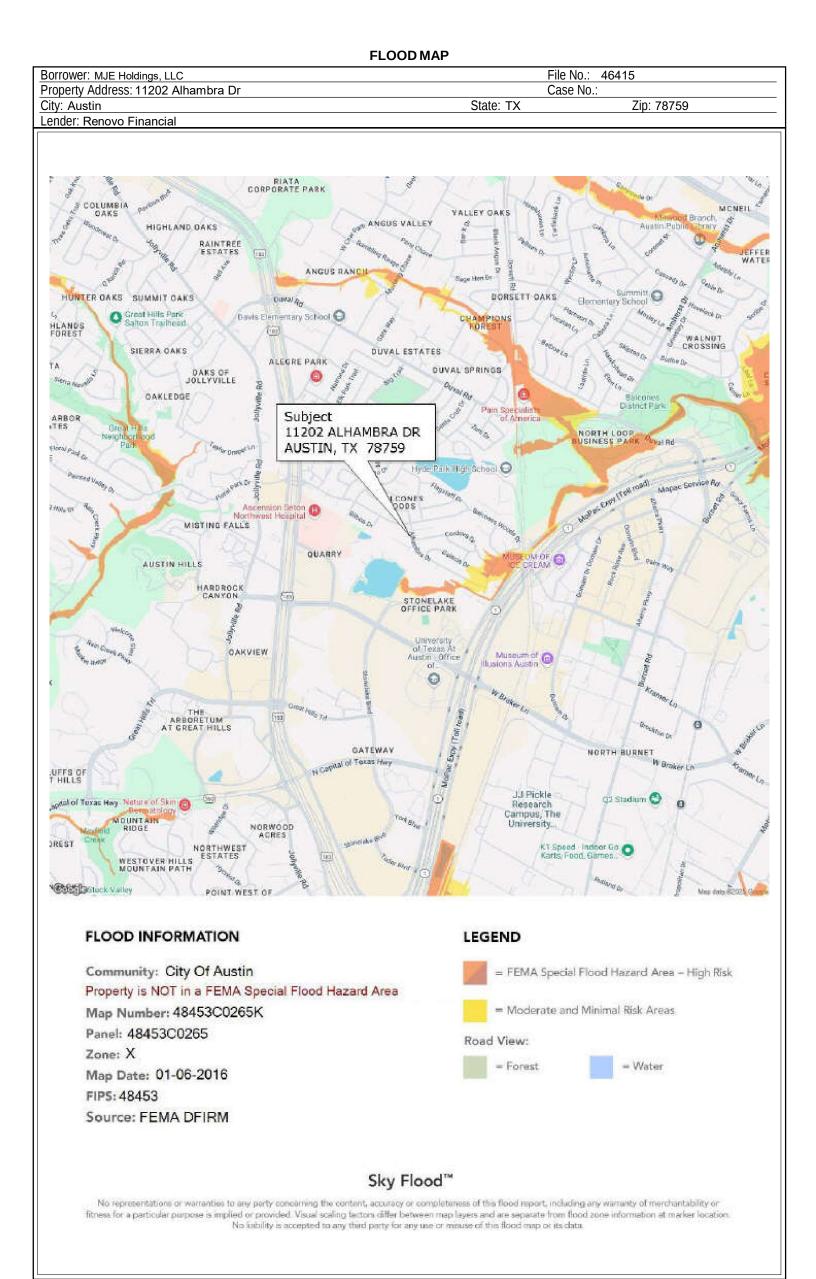

# Uniform Residential Appraisal Report

|                                                                                                             | <b>Uniform Resid</b>                   | dential A                               | Appraisal                      | l Repo                  | rt                 | File No.            | 46415                    |                                  |
|-------------------------------------------------------------------------------------------------------------|----------------------------------------|-----------------------------------------|--------------------------------|-------------------------|--------------------|---------------------|--------------------------|----------------------------------|
| The purpose of this summary appraisal report                                                                | is to provide the lender/client        |                                         |                                | ely supported           |                    |                     |                          |                                  |
| Property Address 11202 Alhambra Dr<br>Borrower MJE Holdings, LLC                                            | Owner of Pub                           | City A                                  | Austin<br>Holdings Llo         |                         |                    | te TX<br>Inty Trav  | Zip Code 78759           |                                  |
| Legal Description LOT 4 BLK F Balcone                                                                       |                                        | ulic Record Ivije                       |                                |                         |                    | μιις παν            | 15                       |                                  |
| Assessor's Parcel # 02570307210000                                                                          |                                        |                                         | 'ear <b>2024</b>               |                         |                    | . Taxes \$          |                          |                                  |
| Neighborhood Name Balcones Woods                                                                            | nt Crasial Asso                        |                                         | Reference 465 X                |                         |                    |                     | 0325.00<br>X per year    | laar maath                       |
| Occupant Owner Tenant X Vaca<br>Property Rights Appraised X Fee Simple                                      | nt Special Asses                       |                                         |                                |                         | UD HOA\$           | 660                 | [ <b>∧</b> ] per year    | per month                        |
|                                                                                                             |                                        | Other (describe)                        |                                |                         |                    |                     |                          |                                  |
| Lender/Client Renovo Financial                                                                              |                                        |                                         | St. # 3150, C                  |                         |                    |                     |                          |                                  |
| Is the subject property currently offered for sale or<br>Report data source(s) used, offering price(s), and |                                        |                                         |                                |                         |                    |                     | -                        | arket                            |
| for 39 total days. The subject was                                                                          |                                        | -                                       |                                |                         | 4 101 4000,00      | JJ anu              |                          |                                  |
| I X did did not analyze the contract for sa                                                                 | le for the subject purchase transact   | tion. Explain the                       | results of the analys          | is of the contra        |                    | -                   |                          |                                  |
| Arms length sale; The contract prov                                                                         |                                        |                                         |                                |                         |                    |                     |                          | t                                |
| trends in the market place. No adve<br>Contract Price \$ 550,000 Date of Co                                 |                                        |                                         | he owner of public re          |                         |                    |                     | ems.<br>e(s) TCAD/Col    | ntract                           |
| Is there any financial assistance (loan charges, sa                                                         |                                        |                                         |                                |                         |                    |                     | Yes X No                 | maor                             |
| If Yes, report the total dollar amount and describe                                                         | the items to be paid.                  |                                         | <u>\$0;;No fina</u>            | ancial assi             | stance provid      | ded.                |                          |                                  |
|                                                                                                             |                                        |                                         |                                |                         |                    |                     |                          |                                  |
| Note: Race and the racial composition of the n                                                              | eighborhood are not appraisal fa       | actors.                                 |                                |                         |                    |                     |                          |                                  |
| Neighborhood Characteristics                                                                                |                                        | ne-Unit Housin                          | <u> </u>                       |                         | One-Unit Hous      | sing                | Present Land             |                                  |
| Location Urban X Suburban Ru<br>Built-Up X Over 75% 25-75% Un                                               |                                        |                                         |                                | Declining               |                    |                     | One-Unit                 | <u>85% %</u><br>1% %             |
| Built-Up X Over 75% 25-75% Un<br>Growth Rapid X Stable Slo                                                  |                                        |                                         | <u> </u>                       | Over Supply Over 6 mths | \$(000)<br>335 Low | 0 -7                | 2-4 Unit<br>Multi-Family | 1% %                             |
| Neighborhood Boundaries North - Parmer                                                                      |                                        |                                         |                                |                         | 2000 High          |                     | Commercial               | 8% %                             |
| Mopac Expressway                                                                                            |                                        |                                         |                                |                         | 850 Pred.          | 60                  | Other Vacant             | 5% %                             |
| Neighborhood Description See Attached A                                                                     | ddendum (Neighborhod                   | od Descriptio                           | on).                           |                         |                    |                     |                          |                                  |
| 2                                                                                                           |                                        |                                         |                                |                         |                    |                     |                          |                                  |
| Market Conditions (including support for the above                                                          | conclusions) See Attached              | d Addendum                              | ı ( Neighborho                 | od Market               | Conditions)        |                     |                          |                                  |
|                                                                                                             |                                        |                                         |                                |                         |                    |                     |                          |                                  |
| Dimensions 80X 115                                                                                          | Area 9919 sf                           |                                         | Shape Re                       | ectangular              |                    | View N;             | Res:                     |                                  |
| Specific Zoning Classification SF-2                                                                         |                                        | n Single Far                            | nily Residentia                |                         |                    |                     | ,                        |                                  |
|                                                                                                             | nconforming (Grandfathered Use)        |                                         |                                | scribe)                 |                    |                     |                          |                                  |
| Is the highest and best use of the subject property<br>Addendum                                             | as improved (or as proposed per p      | plans and specific                      | ations) the present i          | use?                    | Yes No             | lf No, desc         | ribe. <u>See Attac</u>   | cnea                             |
| Utilities Public Other (describe)                                                                           |                                        |                                         | her (describe)                 |                         | Off-site Improve   | ments—1             |                          | Private                          |
| Electricity X                                                                                               | Water                                  | <u>X</u>                                |                                |                         | Street All We      | ather A             | sphalt <u>X</u>          |                                  |
|                                                                                                             | Sanitary Sewer                         | <b>X</b>                                | <br>FEMA Map # 48              | 3453C026                | Alley None         | A Man Dat           | te 01/06/2016            |                                  |
| Are the utilities and off-site improvements typical for                                                     |                                        |                                         | , describe.                    | 1000020                 |                    | rinap ba            |                          |                                  |
| Are there any adverse site conditions or external fa                                                        | actors (easements, encroachments       | s, environmental (                      | conditions, land uses          | s, etc.)?               | Yes X No           | lf Yes, d           | escribe. See At          | ttached                          |
| Addendum                                                                                                    |                                        |                                         |                                |                         |                    |                     |                          |                                  |
|                                                                                                             |                                        |                                         |                                |                         |                    |                     |                          |                                  |
| GENERAL DESCRIPTION                                                                                         | FOUNDATION                             |                                         | EXTERIOR DESCR                 |                         |                    | INTERIOF            |                          | ls/condition                     |
| Units X One One with Accessory Unit                                                                         |                                        | · ·                                     | Foundation Walls               | Concre<br>Siding        |                    | Floors              | LVP/Tile/<br>DryWall/0   |                                  |
| # of Stories 1<br>Type X Det. Att. S-Det./End U                                                             |                                        |                                         | Exterior Walls<br>Roof Surface |                         |                    | Walls<br>Trim/Finis |                          |                                  |
| X Existing Proposed Under Cons                                                                              | t. Basement Finish                     | 0 %                                     | Gutters & Downspor             | uts Metal/C             | :1                 | Bath Floor          | Tile/C1                  |                                  |
| Design (Style) 1 Story/Ranch                                                                                |                                        |                                         | Window Type                    | Vinyl/C                 |                    |                     | iscot Tile/C1            |                                  |
| Year Built 1974<br>Effective Age (Yrs) 15                                                                   | Evidence of Infestation                |                                         | Storm Sash/Insulate<br>Screens | ed None<br>Half/Av      |                    | Car Storag          |                          | 2                                |
| Attic None                                                                                                  | Heating X FWA HWBB                     | B Radiant                               | Amenities                      | Woo                     | odStove(s) #0      | Driveway            | Surface Concret          |                                  |
| Drop Stair Stairs                                                                                           | Other Fuel G                           |                                         | X Fireplace(s) # 1             |                         |                    | X Garag             |                          |                                  |
| Floor X Scuttle                                                                                             | Cooling X Central Air Con              |                                         | X Patio/Deck Op                |                         | ch Cvd<br>er None  | Carpo               | rt # of Cars (X) Det.    | )<br>Built-in                    |
| Appliances Refrigerator X Range/Ove                                                                         |                                        |                                         |                                |                         | her (describe)     |                     |                          | Uunt-III                         |
| Finished area <b>above</b> grade contains:                                                                  | 7 Rooms                                | 4 Bedrooms                              | 2.1                            | Bath(s)                 |                    | e Feet of G         | ross Living Area Ab      | ove Grade                        |
| Additional features (special energy efficient items,                                                        | etc.). See Attached Adde               | endum (Ado                              | ditional Featur                | es).                    |                    |                     |                          |                                  |
| Describe the condition of the property (including n                                                         | eeded repairs, deterioration, renova   | ations, remodelir                       | ıg, etc.). C2;Ki               | tchen-rem               | odeled-less t      | han on              | e year                   |                                  |
| ago;Bathrooms-remodeled-less that                                                                           | n one year ago;No funct                | tional or exte                          | ernal obsolesc                 | ence note               | d. The floor p     | olan wa             | s functionally           |                                  |
| adequate. Measurements comply                                                                               |                                        |                                         |                                |                         | nd operation       | al throu            | ghout the sub            | ject.                            |
| The subject appears to be well mai                                                                          | maineu anu is considére                | to be in g                              | oou overall co                 |                         |                    |                     |                          |                                  |
| Are there any physical deficiencies or adverse cor                                                          |                                        |                                         |                                |                         | Yes X No           |                     | , describe. <u>A vis</u> |                                  |
| inspection of the attic revealed no a                                                                       | adverse conditions. All u              | utilities were                          | on at the time                 | e of inspec             |                    |                     |                          |                                  |
| properly. The subject property has a result of the disaster.                                                | not been affected by any               | y natural dis                           | saster, and the                | ere has be              | en no effect o     | on mark             | etability or va          | alue as                          |
| Does the property generally conform to the neighb                                                           | orhood (functional utility, style, con | ndition, use, const                     | truction, etc.)?               | X Yes                   | No If No, desc     | ribe.               |                          |                                  |
|                                                                                                             |                                        |                                         | . ,                            |                         | .,                 |                     |                          |                                  |
|                                                                                                             |                                        |                                         |                                |                         |                    |                     |                          |                                  |
| reddie Mac Form 70 March 2005 UAD Versio                                                                    | n 9/2011 Produced using                | g ACI software, 800.234.<br>Page 1 of 6 | 8727 www.aciweb.com            |                         |                    |                     | Fannie Mae Form 10       | 004 March 2005<br>05UAD 12182015 |
|                                                                                                             |                                        |                                         |                                |                         |                    |                     |                          |                                  |