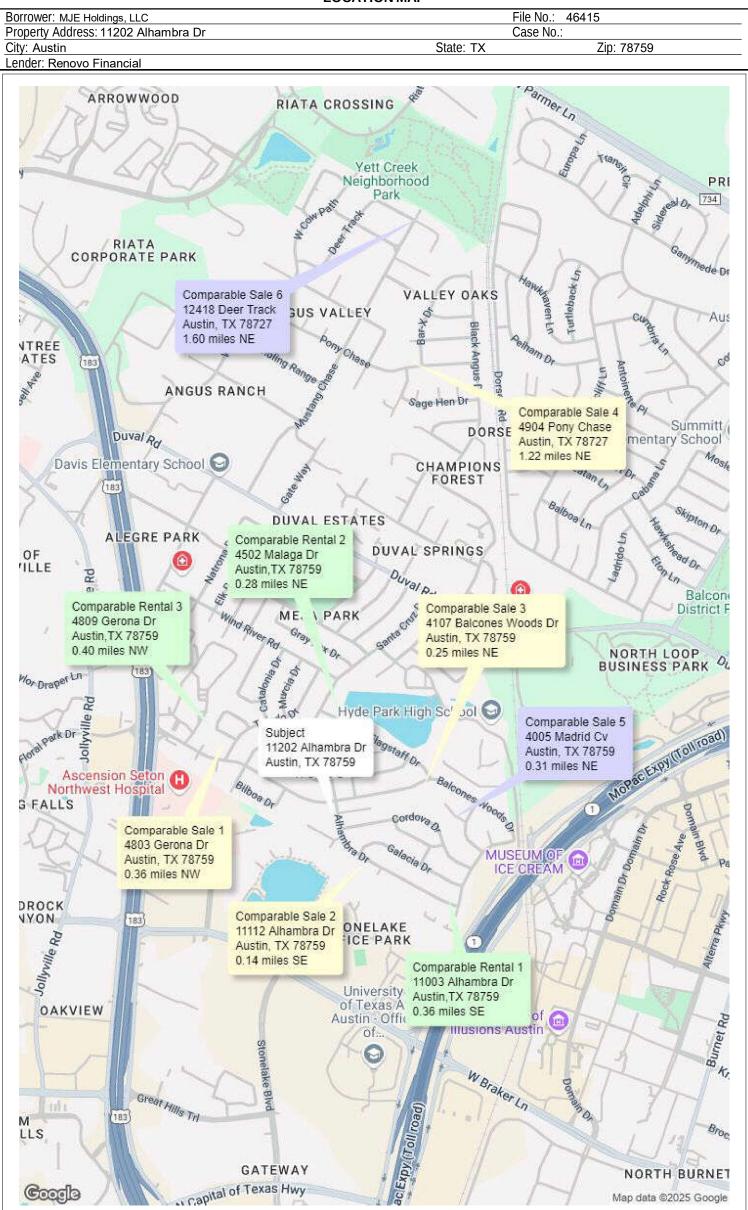

# Uniform Residential Appraisal Report

| Uniform Residential Appraisal Report File No. 46415                                                                                                          |                 |                        |                             |                                               |                           |                                      |                     |                                             |                                               |                           |                        |
|--------------------------------------------------------------------------------------------------------------------------------------------------------------|-----------------|------------------------|-----------------------------|-----------------------------------------------|---------------------------|--------------------------------------|---------------------|---------------------------------------------|-----------------------------------------------|---------------------------|------------------------|
|                                                                                                                                                              | comparable pro  | perties currently of   | fered for sale in the su    | bject neighborho                              | od rangi                  | ing in price fi                      | rom \$ 430          | , .                                         | 1,650                                         | . 000,                    |                        |
| There are 124 c                                                                                                                                              | comparable sal  | es in the subject ne   | ighborhood within the       | past twelve mon                               | ths rang                  | ing in sale p                        | rice from \$        | 335,000                                     | to \$ 1                                       | ,895,555                  |                        |
| FEATURE                                                                                                                                                      |                 | SUBJECT                |                             | LE SALE NO. 1                                 |                           |                                      |                     | SALE NO. 2                                  |                                               | COMPARABLE S              |                        |
| 11202 Alhamb                                                                                                                                                 |                 |                        | 4803 Gerona D               |                                               |                           |                                      | Ihambra             |                                             | -                                             | Balcones W                | oods Dr                |
| Address Austin,                                                                                                                                              | <u>TX 78759</u> |                        | Austin, TX 787              |                                               |                           |                                      | TX 78759            | 9                                           |                                               | , TX 78759                |                        |
| Proximity to Subject                                                                                                                                         |                 |                        | 0.36 miles NW               |                                               |                           | 0.14 mil                             |                     |                                             | 0.25 n                                        | niles NE                  |                        |
| Sale Price                                                                                                                                                   | \$              | 550,000                |                             | \$ 799                                        | 9,000                     | \$ 842,000                           |                     |                                             |                                               | \$                        | 790,000                |
| Sale Price/Gross Liv. A                                                                                                                                      | irea \$         | 250.68 sq. ft.         | \$ 436.61 sq. ft.           |                                               | _                         | \$ 458.61 sq. ft.                    |                     | \$ 342.88 sq. ft.<br>AborMLS #2859391;DOM 7 |                                               |                           |                        |
| Data Source(s)                                                                                                                                               |                 |                        | AborMLS #560                | ,                                             |                           |                                      |                     | 170;DOM 67                                  |                                               |                           |                        |
| Verification Source(s)                                                                                                                                       |                 |                        | TCAD/Austin F               |                                               |                           |                                      |                     | Stilley Real Est                            | 1                                             |                           |                        |
| VALUE ADJUSTMEN                                                                                                                                              | NTS DE          | SCRIPTION              | DESCRIPTION                 | +(-) \$ Adjus                                 | stment                    |                                      | RIPTION             | +(-) \$ Adjustment                          |                                               | CRIPTION                  | +(-) \$ Adjustment     |
| Sale or Financing                                                                                                                                            |                 |                        | ArmLth                      |                                               |                           | ArmLth                               | 000                 | 0                                           | ArmLt                                         |                           | <b>F</b> 4 <b>F</b>    |
| Concessions                                                                                                                                                  |                 |                        | Conv;10000<br>s02/25;c02/25 | -2                                            | <u>2,000</u><br>0         | Conv;10<br>s11/24;0                  |                     |                                             | Conv;                                         | 8445<br>4;c10/24          | -545                   |
| Date of Sale/Time                                                                                                                                            | N;Re            | <u>.</u>               | N;Res;                      |                                               | 0                         | N;Res;                               | 510/24              | 0                                           | N;Res                                         |                           | 0                      |
| Location<br>Leasehold/Fee Simpl                                                                                                                              |                 | s,<br>Simple           | Fee Simple                  |                                               |                           | Fee Sim                              | nlo                 |                                             | Fee Si                                        |                           |                        |
| Site                                                                                                                                                         | 9919            |                        | 7797 sf                     | 5                                             | 3 000                     | 8664 sf                              | ipic                | 5 000                                       | 10019                                         |                           | 0                      |
| View                                                                                                                                                         | N;Re            |                        | N;Res;                      |                                               | 5,000                     | N;Res;                               |                     | 3,000                                       | N;Res                                         |                           | 0                      |
| Design (Style)                                                                                                                                               | DT1:F           | ,                      | DT1;Ranch                   |                                               |                           | DT1;Ran                              | ch                  |                                             | DT1:Ra                                        | ,                         |                        |
| Quality of Constructio                                                                                                                                       | · · · ·         |                        | Q3                          |                                               |                           | Q3                                   |                     |                                             | Q3                                            |                           |                        |
| Actual Age                                                                                                                                                   | 51              |                        | 50                          |                                               | 0                         | 50                                   |                     | 0                                           |                                               |                           | 0                      |
| Condition                                                                                                                                                    | C2              |                        | C2                          |                                               |                           | C2                                   |                     |                                             | C2                                            |                           |                        |
| Above Grade                                                                                                                                                  | Total Bo        | rms. Baths             | Total Bdrms. Baths          |                                               |                           | Total Bdrms.                         | Baths               |                                             | Total Bdrr                                    | ns. Baths                 |                        |
| Room Count                                                                                                                                                   | 7               | 4 2.1                  |                             |                                               | 5,000                     | 7 3                                  | 2.0                 |                                             | 7                                             | 4 2.0                     | 15,000                 |
| Gross Living Area                                                                                                                                            | 175             | <b>2,194</b> sq. ft.   | 1,830 so                    | q. ft. 64                                     | 1,000                     |                                      | <b>1,836</b> sq. fi | 63,000                                      |                                               | <b>2,304</b> sq. ft.      | -19,000                |
| Basement & Finished                                                                                                                                          | l Osf           |                        | 0sf                         |                                               |                           | 0sf                                  |                     |                                             | 0sf                                           |                           |                        |
| Rooms Below Grade                                                                                                                                            |                 |                        |                             |                                               |                           |                                      |                     |                                             |                                               |                           |                        |
| Functional Utility                                                                                                                                           | Avera           |                        | Average                     |                                               |                           | Average                              | )                   |                                             | Avera                                         |                           |                        |
| Heating/Cooling<br>Energy Efficient Items<br>Garage/Carport<br>Porch/Patio/Deck<br>Fireplace<br>In-Ground Poo<br>Net Adjustment (Tota<br>Adjusted Sale Price | Centr           |                        | Central                     |                                               |                           | Central                              |                     |                                             | Centra                                        |                           |                        |
| Energy Efficient Items                                                                                                                                       |                 | Noted                  | None Noted                  |                                               |                           | None No                              |                     |                                             | None                                          |                           | -                      |
| Garage/Carport                                                                                                                                               | 2gd2            |                        | 2ga2dw                      |                                               | 0                         | 2ga2dw                               |                     |                                             | 2ga2d                                         |                           | 0                      |
| Porch/Patio/Deck                                                                                                                                             |                 | n/OpnPatio             | Porch/CvdPatie              |                                               | 5,000                     | Porch/C                              |                     | -5,000                                      | Porch/                                        |                           | 0                      |
| Fireplace                                                                                                                                                    |                 | place                  | 1 Fireplace<br>None         |                                               |                           | 1 Firepla                            | ace                 |                                             | 1 Fire<br>None                                | Jiace                     |                        |
|                                                                                                                                                              |                 |                        | NOTE                        |                                               |                           | None                                 |                     |                                             | None                                          |                           |                        |
| Net Adjustment (Tota                                                                                                                                         | n l             |                        | X+ -                        | \$ 50                                         | 0.000                     | X +                                  | <u> </u>            | 78,000                                      |                                               | X- \$                     | 4,545                  |
| Adjusted Sale Price                                                                                                                                          | u <u>)</u>      |                        | Net Adj. 6.3% %             | φ Ο(                                          | ,000                      | Net Adj.                             |                     | 70,000                                      |                                               | -0.6%%                    | 4,040                  |
|                                                                                                                                                              |                 |                        | Gross Adj. 11.8%            | \$ 849                                        | 9 000                     |                                      | 0.5% \$             | 920 000                                     |                                               | j. <b>4.4%</b> % \$       | 785,455                |
|                                                                                                                                                              | not research th | e sale or transfer h   | istory of the subject pro   |                                               |                           |                                      |                     | 020,000                                     | 01000710                                      | , 1.170 /0   <del>(</del> | 100,100                |
|                                                                                                                                                              |                 |                        | ·····) ····p···             |                                               |                           |                                      |                     |                                             |                                               |                           |                        |
|                                                                                                                                                              |                 |                        |                             |                                               |                           |                                      |                     |                                             |                                               |                           |                        |
| My research X did                                                                                                                                            | I 🗌 did not     | reveal any prior sa    | les or transfers of the s   | ubject property for                           | or the th                 | ree years pri                        | or to the effe      | ctive date of this appr                     | aisal.                                        |                           |                        |
| Data source(s) Ab                                                                                                                                            |                 | 14908                  |                             |                                               |                           |                                      |                     |                                             |                                               |                           |                        |
| My research X did                                                                                                                                            |                 |                        | les or transfers of the c   | omparable sales                               | for the                   | year prior to                        | the date of s       | ale of the comparable                       | sale.                                         |                           |                        |
| Data source(s) Ab                                                                                                                                            |                 |                        |                             |                                               |                           |                                      |                     |                                             |                                               |                           |                        |
|                                                                                                                                                              | the research ar |                        | rior sale or transfer his   |                                               |                           |                                      |                     |                                             |                                               |                           |                        |
| ITEM                                                                                                                                                         | (               |                        | BJECT                       | COMPARA                                       | BLE SA                    | LE NO. 1                             | CON                 | IPARABLE SALE NO                            |                                               |                           | E SALE NO. 3           |
| Date of Prior Sale/Tra                                                                                                                                       |                 | 04/22/2024             |                             |                                               |                           |                                      |                     |                                             |                                               | 8/25/2023<br>65000        |                        |
| Price of Prior Sale/Tra<br>Data Source(s)                                                                                                                    | ansier          | \$550,000<br>AborMLS#4 | 81/10/18                    | TCAD/Abor                                     | MIS                       |                                      |                     | AborMLS                                     |                                               | borMLS#50                 | 75120                  |
| Effective Date of Data                                                                                                                                       | a Source(s)     | 03/28/2025             |                             | 03/28/2025                                    |                           |                                      | 03/28/2             |                                             |                                               |                           | 70120                  |
|                                                                                                                                                              |                 |                        | roperty and comparabl       |                                               |                           | as a prior sales or transfers of the |                     |                                             | 03/28/2025<br>e subject within the past three |                           |                        |
| , ,                                                                                                                                                          |                 |                        | ourchase prior to           |                                               |                           | -                                    |                     |                                             |                                               |                           |                        |
|                                                                                                                                                              |                 |                        | o was a purchas             |                                               |                           |                                      |                     |                                             |                                               |                           |                        |
|                                                                                                                                                              |                 |                        |                             |                                               |                           |                                      |                     |                                             |                                               |                           |                        |
|                                                                                                                                                              |                 |                        |                             |                                               |                           |                                      |                     |                                             |                                               |                           |                        |
|                                                                                                                                                              |                 | -                      |                             |                                               |                           |                                      |                     |                                             |                                               |                           |                        |
| Summary of Sales Co                                                                                                                                          | omparison App   | roach. See At          | tached Addendu              | ım (Sales C                                   | ompa                      | rison Co                             | mments)             |                                             |                                               |                           |                        |
|                                                                                                                                                              |                 |                        |                             |                                               |                           |                                      |                     |                                             |                                               |                           |                        |
|                                                                                                                                                              |                 |                        |                             |                                               |                           |                                      |                     |                                             |                                               |                           |                        |
|                                                                                                                                                              |                 |                        |                             |                                               |                           |                                      |                     |                                             |                                               |                           |                        |
|                                                                                                                                                              |                 |                        |                             |                                               |                           |                                      |                     |                                             |                                               |                           |                        |
|                                                                                                                                                              |                 |                        |                             |                                               |                           |                                      |                     |                                             |                                               |                           |                        |
|                                                                                                                                                              |                 |                        |                             |                                               |                           |                                      |                     |                                             |                                               |                           |                        |
| Indicated Value by Sa                                                                                                                                        | ales Comnariso  | n Approach \$          | 880.000                     |                                               |                           |                                      |                     |                                             |                                               |                           |                        |
| Indicated Value by et                                                                                                                                        |                 |                        |                             | Cost Approac                                  | ch (if dev                | veloped)\$                           | 806,800             | Income An                                   | proach (if                                    | f developed) \$           |                        |
| See Attached A                                                                                                                                               |                 |                        |                             |                                               |                           |                                      |                     |                                             |                                               | ····/ ·                   |                        |
|                                                                                                                                                              |                 |                        |                             |                                               |                           |                                      |                     |                                             |                                               |                           |                        |
| This appraisal is mad<br>subject to the follo<br>inspection based on t<br>the subject.                                                                       |                 |                        |                             |                                               |                           |                                      |                     |                                             |                                               |                           |                        |
| This appraisal is mad                                                                                                                                        | le 🛛 "as is     | " subject to           | completion per plans a      | and specifications                            | s on the                  | basis of a hy                        | pothetical co       | ondition that the impro                     | vements h                                     | ave been comple           | eted,                  |
| subject to the foll                                                                                                                                          | owing repairs o | r alterations on the   | basis of a hypothetica      | l condition that th                           | ne repair                 | s or alteratio                       |                     |                                             |                                               | ct to the following       | •                      |
| inspection based on t                                                                                                                                        | the extraordina | ry assumption that     | the condition or deficie    | ncy does not req                              | luire alte                | ration or rep                        | air: <u>The</u>     | e final estimate                            | of valu                                       | e is an "as i             | s" value for           |
| the subject.                                                                                                                                                 |                 |                        |                             |                                               |                           |                                      |                     |                                             |                                               |                           |                        |
| Based on a comple                                                                                                                                            |                 |                        | terior and exterior         |                                               |                           |                                      | -                   |                                             |                                               | -                         | -                      |
|                                                                                                                                                              |                 | tification, my (o      | ur) opinion of the m        |                                               |                           |                                      |                     |                                             | t of this r                                   | eportis\$880              | 0,000                  |
| as of 03/22/202                                                                                                                                              | <u>25</u>       | UAD Version 9/20       | , which is the date         | e of inspection a<br>duced using ACI software |                           |                                      |                     | praisal.                                    |                                               | Eappio Ma                 | e Form 1004 March 2005 |
|                                                                                                                                                              |                 | UND VEISION 9/20       | Pro                         |                                               | e, 800.234.8<br>ge 2 of 6 | .cowww.acrweb.0                      | 2011                |                                             |                                               | raiiiie Ma                | 1004 05UAD 12182015    |