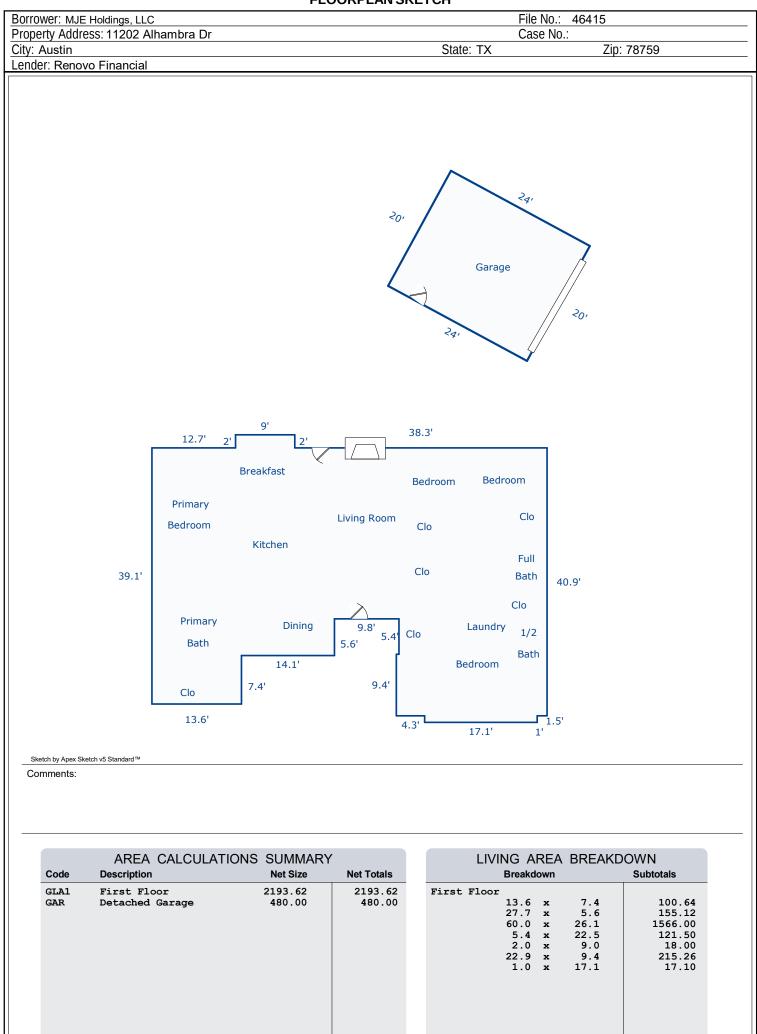

# Uniform Residential Appraisal Report

|                                                                                                             | <b>Uniform Resid</b>                   | dential A                               | Appraisal                      | l Repo                  | rt                 | File No.            | 46415                    |                                  |
|-------------------------------------------------------------------------------------------------------------|----------------------------------------|-----------------------------------------|--------------------------------|-------------------------|--------------------|---------------------|--------------------------|----------------------------------|
| The purpose of this summary appraisal report                                                                | is to provide the lender/client        |                                         |                                | ely supported           |                    |                     |                          |                                  |
| Property Address 11202 Alhambra Dr<br>Borrower MJE Holdings, LLC                                            | Owner of Pub                           | City A                                  | Austin<br>Holdings Llo         |                         |                    | te TX<br>Inty Trav  | Zip Code 78759           |                                  |
| Legal Description LOT 4 BLK F Balcone                                                                       |                                        | ulic Record Ivije                       |                                |                         |                    | μιις παν            | 15                       |                                  |
| Assessor's Parcel # 02570307210000                                                                          |                                        |                                         | 'ear <b>2024</b>               |                         |                    | . Taxes \$          |                          |                                  |
| Neighborhood Name Balcones Woods                                                                            | nt Crasial Asso                        |                                         | Reference 465 X                |                         |                    |                     | 0325.00<br>X per year    | laar maath                       |
| Occupant Owner Tenant X Vaca<br>Property Rights Appraised X Fee Simple                                      | nt Special Asses                       |                                         |                                |                         | UD HOA\$           | 660                 | [ <b>∧</b> ] per year    | per month                        |
|                                                                                                             |                                        | Other (describe)                        |                                |                         |                    |                     |                          |                                  |
| Lender/Client Renovo Financial                                                                              |                                        |                                         | St. # 3150, C                  |                         |                    |                     |                          |                                  |
| Is the subject property currently offered for sale or<br>Report data source(s) used, offering price(s), and |                                        |                                         |                                |                         |                    |                     | -                        | arket                            |
| for 39 total days. The subject was                                                                          |                                        | -                                       |                                |                         | 4 101 4000,00      | JJ anu              |                          |                                  |
| I X did did not analyze the contract for sa                                                                 | le for the subject purchase transact   | tion. Explain the                       | results of the analys          | is of the contra        |                    | -                   |                          |                                  |
| Arms length sale; The contract prov                                                                         |                                        |                                         |                                |                         |                    |                     |                          | t                                |
| trends in the market place. No adve<br>Contract Price \$ 550,000 Date of Co                                 |                                        |                                         | he owner of public re          |                         |                    |                     | ems.<br>e(s) TCAD/Col    | ntract                           |
| Is there any financial assistance (loan charges, sa                                                         |                                        |                                         |                                |                         |                    |                     | Yes X No                 | maor                             |
| If Yes, report the total dollar amount and describe                                                         | the items to be paid.                  |                                         | <u>\$0;;No fina</u>            | ancial assi             | stance provid      | ded.                |                          |                                  |
|                                                                                                             |                                        |                                         |                                |                         |                    |                     |                          |                                  |
| Note: Race and the racial composition of the n                                                              | eighborhood are not appraisal fa       | actors.                                 |                                |                         |                    |                     |                          |                                  |
| Neighborhood Characteristics                                                                                |                                        | ne-Unit Housin                          | <u> </u>                       |                         | One-Unit Hous      | sing                | Present Land             |                                  |
| Location Urban X Suburban Ru<br>Built-Up X Over 75% 25-75% Un                                               |                                        |                                         |                                | Declining               |                    |                     | One-Unit                 | <u>85% %</u><br>1% %             |
| Built-Up X Over 75% 25-75% Un<br>Growth Rapid X Stable Slo                                                  |                                        |                                         | <u> </u>                       | Over Supply Over 6 mths | \$(000)<br>335 Low | 0 -7                | 2-4 Unit<br>Multi-Family | 1% %                             |
| Neighborhood Boundaries North - Parmer                                                                      |                                        |                                         |                                |                         | 2000 High          |                     | Commercial               | 8% %                             |
| Mopac Expressway                                                                                            |                                        |                                         |                                |                         | 850 Pred.          | 60                  | Other Vacant             | 5% %                             |
| Neighborhood Description See Attached A                                                                     | ddendum (Neighborhod                   | od Descriptio                           | on).                           |                         |                    |                     |                          |                                  |
| 2                                                                                                           |                                        |                                         |                                |                         |                    |                     |                          |                                  |
| Market Conditions (including support for the above                                                          | conclusions) See Attached              | d Addendum                              | ı ( Neighborho                 | od Market               | Conditions)        |                     |                          |                                  |
|                                                                                                             |                                        |                                         |                                |                         |                    |                     |                          |                                  |
| Dimensions 80X 115                                                                                          | Area 9919 sf                           |                                         | Shape Re                       | ectangular              |                    | View N;             | Res:                     |                                  |
| Specific Zoning Classification SF-2                                                                         |                                        | n Single Far                            | nily Residentia                |                         |                    |                     | ,                        |                                  |
|                                                                                                             | nconforming (Grandfathered Use)        |                                         |                                | scribe)                 |                    |                     |                          |                                  |
| Is the highest and best use of the subject property<br>Addendum                                             | as improved (or as proposed per p      | plans and specific                      | ations) the present i          | use?                    | Yes No             | lf No, desc         | ribe. <u>See Attac</u>   | cnea                             |
| Utilities Public Other (describe)                                                                           |                                        |                                         | her (describe)                 |                         | Off-site Improve   | ments—1             |                          | Private                          |
| Electricity X                                                                                               | Water                                  | <u>X</u>                                |                                |                         | Street All We      | ather A             | sphalt <u>X</u>          |                                  |
|                                                                                                             | Sanitary Sewer                         | <b>X</b>                                | <br>FEMA Map # 48              | 3453C026                | Alley None         | A Man Dat           | te 01/06/2016            |                                  |
| Are the utilities and off-site improvements typical for                                                     |                                        |                                         | , describe.                    | 1000020                 |                    | rinap ba            |                          |                                  |
| Are there any adverse site conditions or external fa                                                        | actors (easements, encroachments       | s, environmental (                      | conditions, land uses          | s, etc.)?               | Yes X No           | lf Yes, d           | escribe. See At          | ttached                          |
| Addendum                                                                                                    |                                        |                                         |                                |                         |                    |                     |                          |                                  |
|                                                                                                             |                                        |                                         |                                |                         |                    |                     |                          |                                  |
| GENERAL DESCRIPTION                                                                                         | FOUNDATION                             |                                         | EXTERIOR DESCR                 |                         |                    | INTERIOF            |                          | ls/condition                     |
| Units X One One with Accessory Unit                                                                         |                                        | · ·                                     | Foundation Walls               | Concre<br>Siding        |                    | Floors              | LVP/Tile/<br>DryWall/0   |                                  |
| # of Stories 1<br>Type X Det. Att. S-Det./End U                                                             |                                        |                                         | Exterior Walls<br>Roof Surface |                         |                    | Walls<br>Trim/Finis |                          |                                  |
| X Existing Proposed Under Cons                                                                              | t. Basement Finish                     | 0 %                                     | Gutters & Downspor             | uts Metal/C             | :1                 | Bath Floor          | Tile/C1                  |                                  |
| Design (Style) 1 Story/Ranch                                                                                |                                        |                                         | Window Type                    | Vinyl/C                 |                    |                     | iscot Tile/C1            |                                  |
| Year Built 1974<br>Effective Age (Yrs) 15                                                                   | Evidence of Infestation                |                                         | Storm Sash/Insulate<br>Screens | ed None<br>Half/Av      |                    | Car Storag          |                          | 2                                |
| Attic None                                                                                                  | Heating X FWA HWBB                     | B Radiant                               | Amenities                      | Woo                     | odStove(s) #0      | Driveway            | Surface Concret          |                                  |
| Drop Stair Stairs                                                                                           | Other Fuel G                           |                                         | X Fireplace(s) # 1             |                         |                    | X Garag             |                          |                                  |
| Floor X Scuttle                                                                                             | Cooling X Central Air Con              |                                         | X Patio/Deck Op                |                         | ch Cvd<br>er None  | Carpo               | rt # of Cars (X) Det.    | )<br>Built-in                    |
| Appliances Refrigerator X Range/Ove                                                                         |                                        |                                         |                                |                         | her (describe)     |                     |                          | Uunt-III                         |
| Finished area <b>above</b> grade contains:                                                                  | 7 Rooms                                | 4 Bedrooms                              | 2.1                            | Bath(s)                 |                    | e Feet of G         | ross Living Area Ab      | ove Grade                        |
| Additional features (special energy efficient items,                                                        | etc.). See Attached Adde               | endum (Ado                              | ditional Featur                | es).                    |                    |                     |                          |                                  |
| Describe the condition of the property (including n                                                         | eeded repairs, deterioration, renova   | ations, remodelir                       | ıg, etc.). C2;Ki               | tchen-rem               | odeled-less t      | han on              | e year                   |                                  |
| ago;Bathrooms-remodeled-less that                                                                           | n one year ago;No funct                | tional or exte                          | ernal obsolesc                 | ence note               | d. The floor p     | olan wa             | s functionally           |                                  |
| adequate. Measurements comply                                                                               |                                        |                                         |                                |                         | nd operation       | al throu            | ghout the sub            | ject.                            |
| The subject appears to be well mai                                                                          | maineu anu is considére                | to be in g                              | oou overall co                 |                         |                    |                     |                          |                                  |
| Are there any physical deficiencies or adverse cor                                                          |                                        |                                         |                                |                         | Yes X No           |                     | , describe. <u>A vis</u> |                                  |
| inspection of the attic revealed no a                                                                       | adverse conditions. All u              | utilities were                          | on at the time                 | e of inspec             |                    |                     |                          |                                  |
| properly. The subject property has a result of the disaster.                                                | not been affected by any               | y natural dis                           | saster, and the                | ere has be              | en no effect o     | on mark             | etability or va          | alue as                          |
| Does the property generally conform to the neighb                                                           | orhood (functional utility, style, con | ndition, use, const                     | truction, etc.)?               | X Yes                   | No If No, desc     | ribe.               |                          |                                  |
|                                                                                                             |                                        |                                         | . ,                            |                         | .,                 |                     |                          |                                  |
|                                                                                                             |                                        |                                         |                                |                         |                    |                     |                          |                                  |
| reddie Mac Form 70 March 2005 UAD Versio                                                                    | n 9/2011 Produced using                | g ACI software, 800.234.<br>Page 1 of 6 | 8727 www.aciweb.com            |                         |                    |                     | Fannie Mae Form 10       | 004 March 2005<br>05UAD 12182015 |
|                                                                                                             |                                        |                                         |                                |                         |                    |                     |                          |                                  |