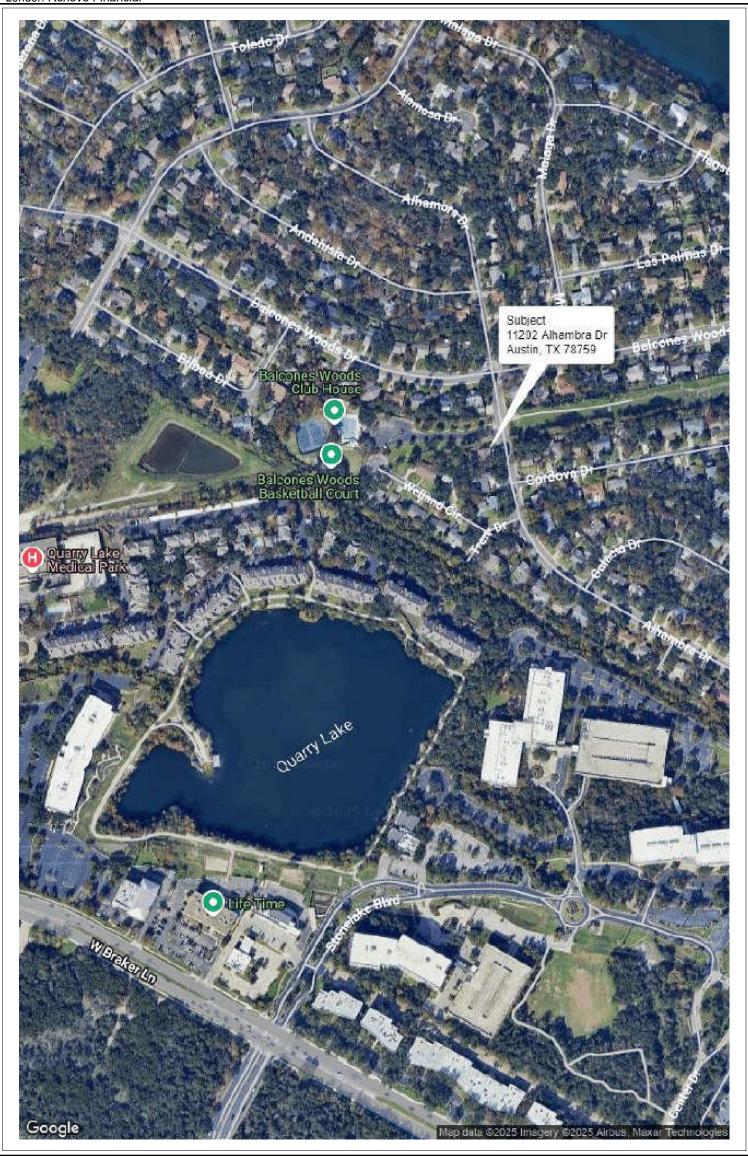

11202 Alhambra Dr Austin, TX 78759

The purpose of this appraisal is to develop an opinion of the market value of the subject property, as improved. The property rights appraised are the fee simple interest in the site and improvements.

# Uniform Residential Appraisal Report

|                                                                                                             | <b>Uniform Resid</b>                   | dential A                               | Appraisal                      | l Repo                  | rt                 | File No.            | 46415                    |                                  |
|-------------------------------------------------------------------------------------------------------------|----------------------------------------|-----------------------------------------|--------------------------------|-------------------------|--------------------|---------------------|--------------------------|----------------------------------|
| The purpose of this summary appraisal report                                                                | is to provide the lender/client        |                                         |                                | ely supported           |                    |                     |                          |                                  |
| Property Address 11202 Alhambra Dr<br>Borrower MJE Holdings, LLC                                            | Owner of Pub                           | City A                                  | Austin<br>Holdings Llo         |                         |                    | te TX<br>Inty Trav  | Zip Code 78759           |                                  |
| Legal Description LOT 4 BLK F Balcone                                                                       |                                        | ulic Record Ivije                       |                                |                         |                    | μιις παν            | 15                       |                                  |
| Assessor's Parcel # 02570307210000                                                                          |                                        |                                         | 'ear <b>2024</b>               |                         |                    | . Taxes \$          |                          |                                  |
| Neighborhood Name Balcones Woods                                                                            | nt Crasial Asso                        |                                         | Reference 465 X                |                         |                    |                     | 0325.00<br>X per year    | laar maath                       |
| Occupant Owner Tenant X Vaca<br>Property Rights Appraised X Fee Simple                                      | nt Special Asses                       |                                         |                                |                         | UD HOA\$           | 660                 | [ <b>∧</b> ] per year    | per month                        |
|                                                                                                             |                                        | Other (describe)                        |                                |                         |                    |                     |                          |                                  |
| Lender/Client Renovo Financial                                                                              |                                        |                                         | St. # 3150, C                  |                         |                    |                     |                          |                                  |
| Is the subject property currently offered for sale or<br>Report data source(s) used, offering price(s), and |                                        |                                         |                                |                         |                    |                     | -                        | arket                            |
| for 39 total days. The subject was                                                                          |                                        | -                                       |                                |                         | 4 101 4000,00      | JJ anu              |                          |                                  |
| I X did did not analyze the contract for sa                                                                 | le for the subject purchase transact   | tion. Explain the                       | results of the analys          | is of the contra        |                    | -                   |                          |                                  |
| Arms length sale; The contract prov                                                                         |                                        |                                         |                                |                         |                    |                     |                          | t                                |
| trends in the market place. No adve<br>Contract Price \$ 550,000 Date of Co                                 |                                        |                                         | he owner of public re          |                         |                    |                     | ems.<br>e(s) TCAD/Col    | ntract                           |
| Is there any financial assistance (loan charges, sa                                                         |                                        |                                         |                                |                         |                    |                     | Yes X No                 | maor                             |
| If Yes, report the total dollar amount and describe                                                         | the items to be paid.                  |                                         | <u>\$0;;No fina</u>            | ancial assi             | stance provid      | ded.                |                          |                                  |
|                                                                                                             |                                        |                                         |                                |                         |                    |                     |                          |                                  |
| Note: Race and the racial composition of the n                                                              | eighborhood are not appraisal fa       | actors.                                 |                                |                         |                    |                     |                          |                                  |
| Neighborhood Characteristics                                                                                |                                        | ne-Unit Housin                          | <u> </u>                       |                         | One-Unit Hous      | sing                | Present Land             |                                  |
| Location Urban X Suburban Ru<br>Built-Up X Over 75% 25-75% Un                                               |                                        |                                         |                                | Declining               |                    |                     | One-Unit                 | <u>85% %</u><br>1% %             |
| Built-Up X Over 75% 25-75% Un<br>Growth Rapid X Stable Slo                                                  |                                        |                                         | <u> </u>                       | Over Supply Over 6 mths | \$(000)<br>335 Low | 0 -7                | 2-4 Unit<br>Multi-Family | 1% %                             |
| Neighborhood Boundaries North - Parmer                                                                      |                                        |                                         |                                |                         | 2000 High          |                     | Commercial               | 8% %                             |
| Mopac Expressway                                                                                            |                                        |                                         |                                |                         | 850 Pred.          | 60                  | Other Vacant             | 5% %                             |
| Neighborhood Description See Attached A                                                                     | ddendum (Neighborhod                   | od Descriptio                           | on).                           |                         |                    |                     |                          |                                  |
| 2                                                                                                           |                                        |                                         |                                |                         |                    |                     |                          |                                  |
| Market Conditions (including support for the above                                                          | conclusions) See Attached              | d Addendum                              | ı ( Neighborho                 | od Market               | Conditions)        |                     |                          |                                  |
|                                                                                                             |                                        |                                         |                                |                         |                    |                     |                          |                                  |
| Dimensions 80X 115                                                                                          | Area 9919 sf                           |                                         | Shape Re                       | ectangular              |                    | View N;             | Res:                     |                                  |
| Specific Zoning Classification SF-2                                                                         |                                        | n Single Far                            | nily Residentia                |                         |                    |                     | ,                        |                                  |
|                                                                                                             | nconforming (Grandfathered Use)        |                                         |                                | scribe)                 |                    |                     |                          |                                  |
| Is the highest and best use of the subject property<br>Addendum                                             | as improved (or as proposed per p      | plans and specific                      | ations) the present i          | use?                    | Yes No             | lf No, desc         | ribe. <u>See Attac</u>   | cnea                             |
| Utilities Public Other (describe)                                                                           |                                        |                                         | her (describe)                 |                         | Off-site Improve   | ments—1             |                          | Private                          |
| Electricity X                                                                                               | Water                                  | <u>X</u>                                |                                |                         | Street All We      | ather A             | sphalt <u>X</u>          |                                  |
|                                                                                                             | Sanitary Sewer                         | <b>X</b>                                | <br>FEMA Map # 48              | 3453C026                | Alley None         | A Man Dat           | te 01/06/2016            |                                  |
| Are the utilities and off-site improvements typical for                                                     |                                        |                                         | , describe.                    | 1000020                 |                    | rinap ba            |                          |                                  |
| Are there any adverse site conditions or external fa                                                        | actors (easements, encroachments       | s, environmental (                      | conditions, land uses          | s, etc.)?               | Yes X No           | lf Yes, d           | escribe. See At          | ttached                          |
| Addendum                                                                                                    |                                        |                                         |                                |                         |                    |                     |                          |                                  |
|                                                                                                             |                                        |                                         |                                |                         |                    |                     |                          |                                  |
| GENERAL DESCRIPTION                                                                                         | FOUNDATION                             |                                         | EXTERIOR DESCR                 |                         |                    | INTERIOF            |                          | ls/condition                     |
| Units X One One with Accessory Unit                                                                         |                                        | · ·                                     | Foundation Walls               | Concre<br>Siding        |                    | Floors              | LVP/Tile/<br>DryWall/0   |                                  |
| # of Stories 1<br>Type X Det. Att. S-Det./End U                                                             |                                        |                                         | Exterior Walls<br>Roof Surface |                         |                    | Walls<br>Trim/Finis |                          |                                  |
| X Existing Proposed Under Cons                                                                              | t. Basement Finish                     | 0 %                                     | Gutters & Downspor             | uts Metal/C             | :1                 | Bath Floor          | Tile/C1                  |                                  |
| Design (Style) 1 Story/Ranch                                                                                |                                        |                                         | Window Type                    | Vinyl/C                 |                    |                     | iscot Tile/C1            |                                  |
| Year Built 1974<br>Effective Age (Yrs) 15                                                                   | Evidence of Infestation                |                                         | Storm Sash/Insulate<br>Screens | ed None<br>Half/Av      |                    | Car Storag          |                          | 2                                |
| Attic None                                                                                                  | Heating X FWA HWBB                     | B Radiant                               | Amenities                      | Woo                     | odStove(s) #0      | Driveway            | Surface Concret          |                                  |
| Drop Stair Stairs                                                                                           | Other Fuel G                           |                                         | X Fireplace(s) # 1             |                         |                    | X Garag             |                          |                                  |
| Floor X Scuttle                                                                                             | Cooling X Central Air Con              |                                         | X Patio/Deck Op                |                         | ch Cvd<br>er None  | Carpo               | rt # of Cars (X) Det.    | )<br>Built-in                    |
| Appliances Refrigerator X Range/Ove                                                                         |                                        |                                         |                                |                         | her (describe)     |                     |                          | Uunt-III                         |
| Finished area <b>above</b> grade contains:                                                                  | 7 Rooms                                | 4 Bedrooms                              | 2.1                            | Bath(s)                 |                    | e Feet of G         | ross Living Area Ab      | ove Grade                        |
| Additional features (special energy efficient items,                                                        | etc.). See Attached Adde               | endum (Ado                              | ditional Featur                | es).                    |                    |                     |                          |                                  |
| Describe the condition of the property (including n                                                         | eeded repairs, deterioration, renova   | ations, remodelir                       | ıg, etc.). C2;Ki               | tchen-rem               | odeled-less t      | han on              | e year                   |                                  |
| ago;Bathrooms-remodeled-less that                                                                           | n one year ago;No funct                | tional or exte                          | ernal obsolesc                 | ence note               | d. The floor p     | olan wa             | s functionally           |                                  |
| adequate. Measurements comply                                                                               |                                        |                                         |                                |                         | nd operation       | al throu            | ghout the sub            | ject.                            |
| The subject appears to be well mai                                                                          | maineu anu is considére                | to be in g                              | oou overall co                 |                         |                    |                     |                          |                                  |
| Are there any physical deficiencies or adverse cor                                                          |                                        |                                         |                                |                         | Yes X No           |                     | , describe. <u>A vis</u> |                                  |
| inspection of the attic revealed no a                                                                       | adverse conditions. All u              | utilities were                          | on at the time                 | e of inspec             |                    |                     |                          |                                  |
| properly. The subject property has a result of the disaster.                                                | not been affected by any               | y natural dis                           | saster, and the                | ere has be              | en no effect o     | on mark             | etability or va          | alue as                          |
| Does the property generally conform to the neighb                                                           | orhood (functional utility, style, con | ndition, use, const                     | truction, etc.)?               | X Yes                   | No If No, desc     | ribe.               |                          |                                  |
|                                                                                                             |                                        |                                         | . ,                            |                         | .,                 |                     |                          |                                  |
|                                                                                                             |                                        |                                         |                                |                         |                    |                     |                          |                                  |
| reddie Mac Form 70 March 2005 UAD Versio                                                                    | n 9/2011 Produced using                | g ACI software, 800.234.<br>Page 1 of 6 | 8727 www.aciweb.com            |                         |                    |                     | Fannie Mae Form 10       | 004 March 2005<br>05UAD 12182015 |
|                                                                                                             |                                        |                                         |                                |                         |                    |                     |                          |                                  |