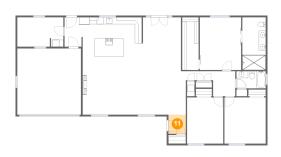

## 1 - Primary Bedroom

**Dimensions:** 12'0" x 15'3"

**Area:** 183 sq. ft

Counted as living area: Yes

Heated: Yes Finished: Yes Enclosed: Yes Contiguous: Yes Permitted: Yes Wet space: No Addition: No Conversion: No