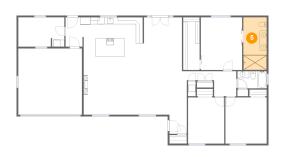

## Floor 1 - Kitchen

**Dimensions**: 17'5" x 15'7"

Area: 271 sq. ft

Counted as living area: Yes