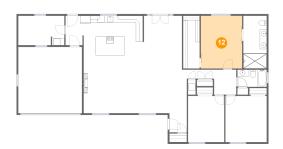

## Floor 1 - Kitchen

**Dimensions**: 17'5" x 15'7"

Area: 271 sq. ft

Counted as living area: Yes