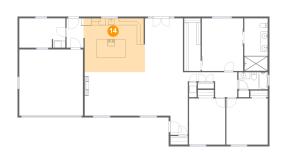

## Floor 1 - Kitchen

**Dimensions**: 17'5" x 15'7"

Area: 271 sq. ft

Counted as living area: Yes