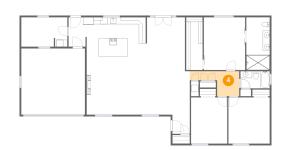

## 6 Floor 1 - Bath

Dimensions: 8'6" x 5'0"

Area: 42 sq. ft

Counted as living area: Yes

Heated: Yes Finished: Yes Enclosed: Yes Contiguous: Yes Permitted: Yes Wet space: Yes Addition: No Conversion: No