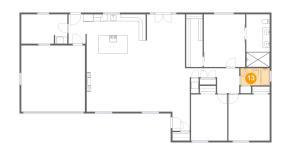

## 6 Floor 1 - Bath

Dimensions: 8'6" x 5'0"

Area: 42 sq. ft

Counted as living area: Yes

Heated: Yes Finished: Yes Enclosed: Yes Contiguous: Yes Permitted: Yes Wet space: Yes Addition: No Conversion: No