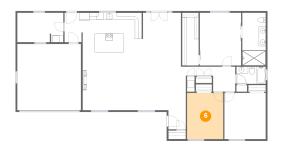

## 6 Floor 1 - Bedroom

**Dimensions:** 10'6" x 13'4"

Area: 141 sq. ft

Counted as living area: Yes

Heated: Yes Finished: Yes Enclosed: Yes Contiguous: Yes Permitted: Yes Wet space: No Addition: No Conversion: No