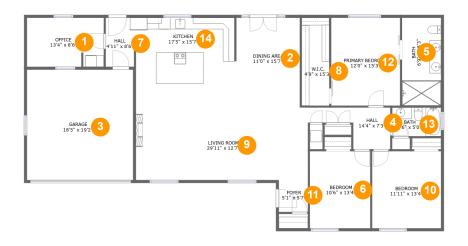

#### **Room dimensions**

Floor 1 Total sqft: 2372 Living area: 2000

| #  |             | Dimensions     | sqft       | Counted as living area |
|----|-------------|----------------|------------|------------------------|
| 1  | Office      | 13'4" x 8'6"   | 113 sq. ft | Yes                    |
| 2  | Dining Area | 11'0" x 15'7"  | 172 sq. ft | Yes                    |
| 3  | Garage      | 18'5" x 19'2"  | 353 sq. ft | No                     |
| 4  | Hall        | 14'4" x 7'3"   | 67 sq. ft  | Yes                    |
| 5  | Bath        | 6'9" x 15'3"   | 103 sq. ft | Yes                    |
| 6  | Bedroom     | 10'6" x 13'4"  | 141 sq. ft | Yes                    |
| 7  | Hall        | 4'11" x 8'6"   | 42 sq. ft  | Yes                    |
| 8  | W.I.C.      | 4'9" x 15'3"   | 73 sq. ft  | Yes                    |
| 9  | Living Room | 29'11" x 12'7" | 376 sq. ft | Yes                    |
| 10 | Bedroom     | 11'11" x 13'4" | 160 sq. ft | Yes                    |
| 11 | Foyer       | 5'1" x 5'7"    | 28 sq. ft  | Yes                    |

# 735 E Northern Ave, Phoenix, AZ, US

| #  |                 | Dimensions    | sqft       | Counted as living area |
|----|-----------------|---------------|------------|------------------------|
| 12 | Primary Bedroom | 12'0" x 15'3" | 183 sq. ft | Yes                    |
| 13 | Bath            | 8'6" x 5'0"   | 42 sq. ft  | Yes                    |
| 14 | Kitchen         | 17'5" x 15'7" | 271 sq. ft | Yes                    |