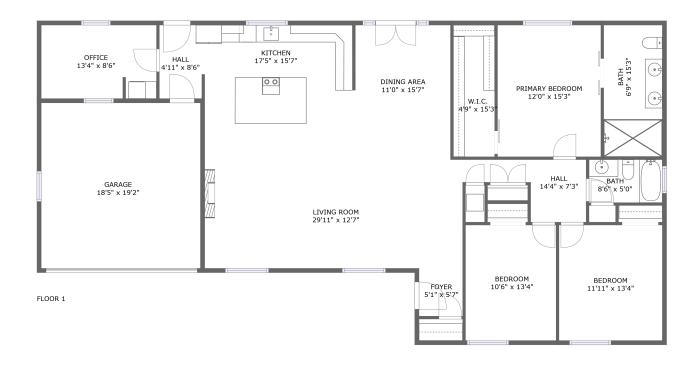

#### **Room dimensions**

Floor 1 Total sqft: 2372 Living area: 2000

| #  |             | Dimensions     | sqft       | Counted as living area |
|----|-------------|----------------|------------|------------------------|
| 1  | Office      | 13'4" x 8'6"   | 113 sq. ft | Yes                    |
| 2  | Dining Area | 11'0" x 15'7"  | 172 sq. ft | Yes                    |
| 3  | Garage      | 18'5" x 19'2"  | 353 sq. ft | No                     |
| 4  | Hall        | 14'4" x 7'3"   | 67 sq. ft  | Yes                    |
| 5  | Bath        | 6'9" x 15'3"   | 103 sq. ft | Yes                    |
| 6  | Bedroom     | 10'6" x 13'4"  | 141 sq. ft | Yes                    |
| 7  | Hall        | 4'11" x 8'6"   | 42 sq. ft  | Yes                    |
| 8  | W.I.C.      | 4'9" x 15'3"   | 73 sq. ft  | Yes                    |
| 9  | Living Room | 29'11" x 12'7" | 376 sq. ft | Yes                    |
| 10 | Bedroom     | 11'11" x 13'4" | 160 sq. ft | Yes                    |
| 11 | Foyer       | 5'1" x 5'7"    | 28 sq. ft  | Yes                    |

# 735 E Northern Ave, Phoenix, AZ, US

| #  |                 | Dimensions    | sqft       | Counted as living area |
|----|-----------------|---------------|------------|------------------------|
| 12 | Primary Bedroom | 12'0" x 15'3" | 183 sq. ft | Yes                    |
| 13 | Bath            | 8'6" x 5'0"   | 42 sq. ft  | Yes                    |
| 14 | Kitchen         | 17'5" x 15'7" | 271 sq. ft | Yes                    |