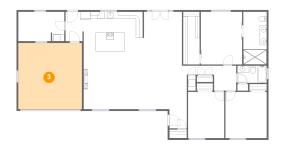

## Floor 1 - Office

Dimensions: 13'4" x 8'6" Area: 113 sq. ft

Counted as living area: Yes

Heated: Yes Finished: Yes Enclosed: Yes Contiguous: Yes Permitted: Yes Wet space: No Addition: No Conversion: No