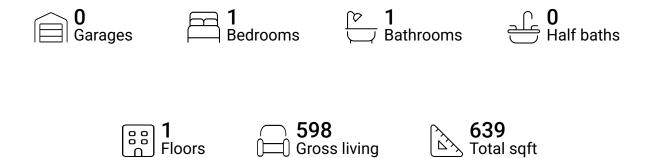

FLOOR 1

### **Property summary**



**Gross living** 

area sqft

Total sqft





#### **Room dimensions**

Floor 1 Total sqft: 639 Living area: 598

| # |             | Dimensions     | sqft       | Counted as living area |
|---|-------------|----------------|------------|------------------------|
| 1 | Bath        | 4'9" x 10'1"   | 49 sq. ft  | Yes                    |
| 2 | Hall        | 3'5" x 9'7"    | 31 sq. ft  | Yes                    |
| 3 | Foyer       | 5'10" x 7'10"  | 42 sq. ft  | Yes                    |
| 4 | Living Room | 14'4" x 16'7"  | 195 sq. ft | Yes                    |
| 5 | Balcony     | 10'11" x 3'8"  | 41 sq. ft  | No                     |
| 6 | Bedroom     | 11'5" x 10'11" | 125 sq. ft | Yes                    |
| 7 | W.I.C.      | 4'5" x 5'8"    | 25 sq. ft  | Yes                    |
| 8 | Kit