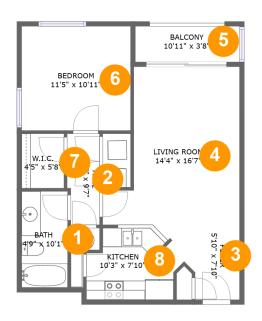

#### **Room dimensions**

Floor 1 Total sqft: 639 Living area: 598

| # |             | Dimensions     | sqft       | Counted as living area |
|---|-------------|----------------|------------|------------------------|
| 1 | Bath        | 4'9" x 10'1"   | 49 sq. ft  | Yes                    |
| 2 | Hall        | 3'5" x 9'7"    | 31 sq. ft  | Yes                    |
| 3 | Foyer       | 5'10" x 7'10"  | 42 sq. ft  | Yes                    |
| 4 | Living Room | 14'4" x 16'7"  | 195 sq. ft | Yes                    |
| 5 | Balcony     | 10'11" x 3'8"  | 41 sq. ft  | No                     |
| 6 | Bedroom     | 11'5" x 10'11" | 125 sq. ft | Yes                    |
| 7 | W.I.C.      | 4'5" x 5'8"    | 25 sq. ft  | Yes                    |
| 8 | Kitchen     | 10'3" x 7'10"  | 71 sq. ft  | Yes                    |

1 - Bath

**Dimensions:** 4'9" x 10'1" **Area:** 49 sq. ft

Counted as living area: Yes

Heated: Yes Finished: Yes Enclosed: Yes Contiguous: Yes Permitted: Yes Wet space: Yes Addition: No Conversion: No

2 Floor 1 - Hall

Dimensions: 3'5" x 9'7"

Area: 31 sq. ft

Counted as living area: Yes

Heated: Yes Finished: Yes Enclosed: Yes Contiguous: Yes Permitted: Yes Wet space: No Addition: No Conversion: No

Floor 1 - Foyer

Dimensions: 5'10" x 7'10"

Area: 42 sq. ft

Counted as living area: Yes

Heated: Yes Finished: Yes Enclosed: Yes Contiguous: Yes Permitted: Yes Wet space: No Addition: No Conversion: No

Floor 1 - Living Room

Dimensions: 14'4" x 16'7"

Area: 195 sq. ft

Counted as living area: Yes

Heated: Yes Finished: Yes Enclosed: Yes Contiguous: Yes Permitted: Yes Wet space: No Addition: No Conversion: No

5 Floor 1 - Balcony

Dimensions: 10'11" x 3'8"

Area: 41 sq. ft

Counted as living area: No

Heated: No Finished: Yes Enclosed: No Contiguous: Yes Permitted: Yes Wet space: No Addition: No Conversion: No

6 Floor 1 - Bedroom

Dimensions: 11'5" x 10'11"

Area: 125 sq. ft

Counted as living area: Yes

Heated: Yes Finished: Yes Enclosed: Yes Contiguous: Yes Permitted: Yes Wet space: No Addition: No Conversion: No

**Floor 1 - W.I.C.** 

Dimensions: 4'5" x 5'8"

Area: 25 sq. ft

Counted as living area: Yes

Heated: Yes Finished: Yes Enclosed: Yes Contiguous: Yes Permitted: Yes Wet space: No Addition: No Conversion: No

Floor 1 - Kitchen

Dimensions: 10'3" x 7'10"

Area: 71 sq. ft

Counted as living area: Yes

Heated: Yes Finished: Yes Enclosed: Yes Contiguous: Yes Permitted: Yes Wet space: No Addition: No Conversion: No