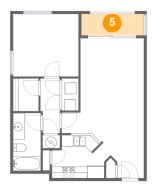

Area: 195 sq. ft

Counted as living area: Yes

Heated: Yes Finished: Yes Enclosed: Yes Contiguous: Yes Permitted: Yes Wet space: No Addition: No Conversion: No

5 Floor 1 - Balcony

Dimensions: 10'11" x 3'8"

Area: 41 sq. ft

Counted as living area: No

Heated: No Finished: Yes Enclosed: No Contiguous: Yes Permitted: Yes Wet space: No Addition: No Conversion: No

6 Floor 1 - Bedroom

Dimensions: 11'5" x 10'11"

Area: 125 sq. ft

Counted as living area: Yes