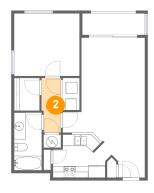

1 - Bath

**Dimensions:** 4'9" x 10'1" **Area:** 49 sq. ft

Counted as living area: Yes

Heated: Yes Finished: Yes Enclosed: Yes Contiguous: Yes Permitted: Yes Wet space: Yes Addition: No Conversion: No

2 Floor 1 - Hall

Dimensions: 3'5" x 9'7"

Area: 31 sq. ft

Counted as living area: Yes

Heated: Yes Finished: Yes Enclosed: Yes Contiguous: Yes Permitted: Yes Wet space: No Addition: No Conversion: No

Floor 1 - Foyer

Dimensions: 5'10" x 7'10"