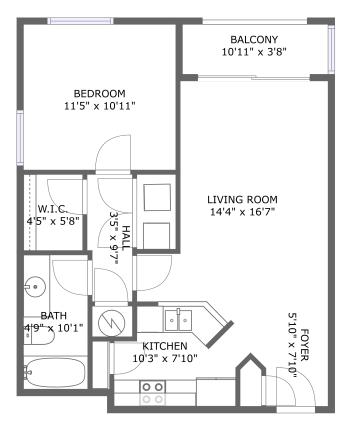

FLOOR 1

#### **Room dimensions**

Floor 1 Total sqft: 639 Living area: 598

| # |             | Dimensions     | sqft       | Counted as living area |
|---|-------------|----------------|------------|------------------------|
| 1 | Bath        | 4'9" x 10'1"   | 49 sq. ft  | Yes                    |
| 2 | Hall        | 3'5" x 9'7"    | 31 sq. ft  | Yes                    |
| 3 | Foyer       | 5'10" x 7'10"  | 42 sq. ft  | Yes                    |
| 4 | Living Room | 14'4" x 16'7"  | 195 sq. ft | Yes                    |
| 5 | Balcony     | 10'11" x 3'8"  | 41 sq. ft  | No                     |
| 6 | Bedroom     | 11'5" x 10'11" | 125 sq. ft | Yes                    |
| 7 | W.I.C.      | 4'5" x 5'8"    | 25 sq. ft  | Yes                    |
| 8 | Kitchen     | 10'3" x 7'10"  | 71 sq. ft  | Yes                    |