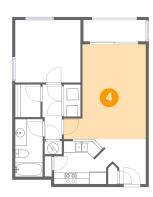

Area: 195 sq. ft

Counted as living area: Yes

Heated: Yes Finished: Yes Enclosed: Yes Contiguous: Yes Permitted: Yes Wet space: No Addition: No Conversion: No

5 Floor 1 - Balcony

Dimensions: 10'11" x 3'8"

Area: 41 sq. ft

Counted as living area: No

Heated: No Finished: Yes Enclosed: No Contiguous: Yes Permitted: Yes Wet space: No Addition: No Conversion: No

6 Floor 1 - Bedroom

Dimensions: 11'5" x 10'11"

Area: 125 sq. ft

Counted as living area: Yes