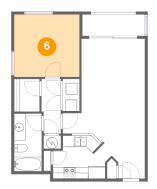

Counted as living area: No

Heated: No Finished: Yes Enclosed: No Contiguous: Yes Permitted: Yes Wet space: No Addition: No Conversion: No

6 Floor 1 - Bedroom

Dimensions: 11'5" x 10'11"

Area: 125 sq. ft

Counted as living area: Yes

Heated: Yes Finished: Yes Enclosed: Yes Contiguous: Yes Permitted: Yes Wet space: No Addition: No Conversion: No

**Floor 1 - W.I.C.** 

Dimensions: 4'5" x 5'8"

Area: 25 sq. ft

Counted as living area: Yes

Heated: Yes Finished: Yes Enclosed: Yes Contiguous: Yes Permitted: Yes Wet space: No Addition: No Conversion: No