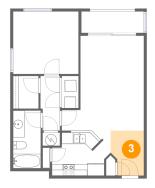

Area: 42 sq. ft

Counted as living area: Yes

Heated: Yes Finished: Yes Enclosed: Yes Contiguous: Yes Permitted: Yes Wet space: No Addition: No Conversion: No

Floor 1 - Living Room

Dimensions: 14'4" x 16'7"

Area: 195 sq. ft

Counted as living area: Yes

Heated: Yes Finished: Yes Enclosed: Yes Contiguous: Yes Permitted: Yes Wet space: No Addition: No Conversion: No

5 Floor 1 - Balcony

Dimensions: 10'11" x 3'8"

Area: 41 sq. ft