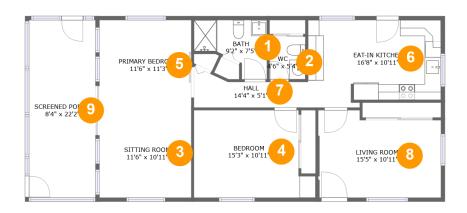

#### **Room dimensions**

Floor 1 Total sqft: 1223 Living area: 1018

| # |             | Dimensions     | sqft       | Counted as living area |
|---|-------------|----------------|------------|------------------------|
| 1 | Bath        | 9'2" x 7'5"    | 49 sq. ft  | Yes                    |
| 2 | Bath        | 4'6" x 5'4"    | 24 sq. ft  | Yes                    |
| 3 | Living Room | 11'6" x 10'11" | 126 sq. ft | Yes                    |
| 4 | Bedroom     | 15'3" x 10'11" | 149 sq. ft | Yes                    |
| 5 | Bedroom     | 11'6" x 11'3"  | 130 sq. ft | Yes                    |
| 6 | Kitchen     | 16'8" x 10'11" | 172 sq. ft | Yes                    |
| 7 | Hall        | 14'4" x 5'1"   | 50 sq. ft  | Yes                    |
| 8 | Living Room | 15'5" x 10'11" | 155 sq. ft | Yes                    |
| 9 | Outdoor     | 8'4" x 22'2"   | 185 sq. ft | No                     |

1 - Bath

Dimensions: 9'2" x 7'5" Area: 49 sq. ft

Counted as living area: Yes

Heated: Yes Finished: Yes Enclosed: Yes Contiguous: Yes Permitted: Yes Wet space: Yes Addition: No Conversion: No

2 Floor 1 - Bath

Dimensions: 4'6" x 5'4"

Area: 24 sq. ft

Counted as living area: Yes

Heated: Yes Finished: Yes Enclosed: Yes Contiguous: Yes Permitted: Yes Wet space: Yes Addition: No Conversion: No

Floor 1 - Living Room

Dimensions: 11'6" x 10'11"

Area: 126 sq. ft

Counted as living area: Yes

Heated: Yes Finished: Yes Enclosed: Yes Contiguous: Yes Permitted: Yes Wet space: No Addition: No Conversion: No

## 4 Floor 1 - Bedroom

**Dimensions:** 15'3" x 10'11"

Area: 149 sq. ft

Counted as living area: Yes

Heated: Yes Finished: Yes Enclosed: Yes Contiguous: Yes Permitted: Yes Wet space: No Addition: No Conversion: No

## 5 Floor 1 - Bedroom

Dimensions: 11'6" x 11'3"

Area: 130 sq. ft

Counted as living area: Yes

Heated: Yes Finished: Yes Enclosed: Yes Contiguous: Yes Permitted: Yes Wet space: No Addition: No Conversion: No

6 Floor 1 - Kitchen

**Dimensions:** 16'8" x 10'11"

Area: 172 sq. ft

Counted as living area: Yes

Heated: Yes Finished: Yes Enclosed: Yes Contiguous: Yes Permitted: Yes Wet space: No Addition: No Conversion: No

Dimensions: 14'4" x 5'1"

Area: 50 sq. ft

Counted as living area: Yes

Heated: Yes Finished: Yes Enclosed: Yes Contiguous: Yes Permitted: Yes Wet space: No Addition: No Conversion: No

# Floor 1 - Living Room

Dimensions: 15'5" x 10'11"

Area: 155 sq. ft

Counted as living area: Yes

Heated: Yes Finished: Yes Enclosed: Yes Contiguous: Yes Permitted: Yes Wet space: No Addition: No Conversion: No

#### Floor 1 - Outdoor

Dimensions: 8'4" x 22'2"

**Area:** 185 sq. ft

Counted as living area: No

Heated: No Finished: Yes Enclosed: No Contiguous: Yes Permitted: Yes Wet space: No Addition: No Conversion: No