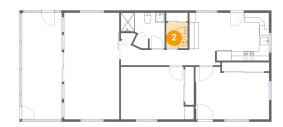

Dimensions: 4'6" x 5'4"

Area: 24 sq. ft

Counted as living area: Yes

Heated: Yes Finished: Yes Enclosed: Yes Contiguous: Yes Permitted: Yes Wet space: Yes Addition: No Conversion: No

Floor 1 - Living Room

Dimensions: 11'6" x 10'11"

Area: 126 sq. ft

Counted as living area: Yes

Heated: Yes Finished: Yes Enclosed: Yes Contiguous: Yes Permitted: Yes Wet space: No Addition: No Conversion: No