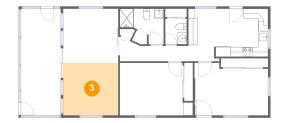

## 4 Floor 1 - Bedroom

**Dimensions:** 15'3" x 10'11"

Area: 149 sq. ft

Counted as living area: Yes

Heated: Yes Finished: Yes Enclosed: Yes Contiguous: Yes Permitted: Yes Wet space: No Addition: No Conversion: No