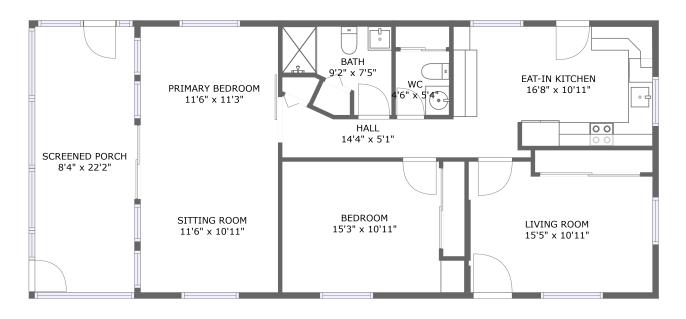

#### **Room dimensions**

Floor 1 Total sqft: 1223 Living area: 1018

| # |             | Dimensions     | sqft       | Counted as living area |
|---|-------------|----------------|------------|------------------------|
| 1 | Bath        | 9'2" x 7'5"    | 49 sq. ft  | Yes                    |
| 2 | Bath        | 4'6" x 5'4"    | 24 sq. ft  | Yes                    |
| 3 | Living Room | 11'6" x 10'11" | 126 sq. ft | Yes                    |
| 4 | Bedroom     | 15'3" x 10'11" | 149 sq. ft | Yes                    |
| 5 | Bedroom     | 11'6" x 11'3"  | 130 sq. ft | Yes                    |
| 6 | Kitchen     | 16'8" x 10'11" | 172 sq. ft | Yes                    |
| 7 | Hall        | 14'4" x 5'1"   | 50 sq. ft  | Yes                    |
| 8 | Living Room | 15'5" x 10'11" | 155 sq. ft | Yes                    |
| 9 | Outdoor     | 8'4" x 22'2"   | 185 sq. ft | No                     |

1 - Bath

Dimensions: 9'2" x 7'5" Area: 49 sq. ft

Counted as living area: Yes

Heated: Yes Finished: Yes Enclosed: Yes Contiguous: Yes Permitted: Yes Wet space: Yes Addition: No Conversion: No

2 Floor 1 - Bath

Dimensions: 4'6" x 5'4"

Area: 24 sq. ft

Counted as living area: Yes

Heated: Yes Finished: Yes Enclosed: Yes Contiguous: Yes Permitted: Yes Wet space: Yes Addition: No Conversion: No

Floor 1 - Living Room

Dimensions: 11'6" x 10'11"

Area: 126 sq. ft

Counted as living area: Yes

Heated: Yes Finished: Yes Enclosed: Yes Contiguous: Yes Permitted: Yes Wet space: No Addition: No Conversion: No

## 4 Floor 1 - Bedroom

**Dimensions:** 15'3" x 10'11"

Area: 149 sq. ft

Counted as living area: Yes

Heated: Yes Finished: Yes Enclosed: Yes Contiguous: Yes Permitted: Yes Wet space: No Addition: No Conversion: No

## 5 Floor 1 - Bedroom

Dimensions: 11'6" x 11'3"

Area: 130 sq. ft

Counted as living area: Yes

Heated: Yes Finished: Yes Enclosed: Yes Contiguous: Yes Permitted: Yes Wet space: No Addition: No Conversion: No

6 Floor 1 - Kitchen

**Dimensions:** 16'8" x 10'11"

Area: 172 sq. ft

Counted as living area: Yes

Heated: Yes Finished: Yes Enclosed: Yes Contiguous: Yes Permitted: Yes Wet space: No Addition: No Conversion: No

Dimensions: 14'4" x 5'1"

Area: 50 sq. ft

Counted as living area: Yes

Heated: Yes Finished: Yes Enclosed: Yes Contiguous: Yes Permitted: Yes Wet space: No Addition: No Conversion: No

# Floor 1 - Living Room

Dimensions: 15'5" x 10'11"

Area: 155 sq. ft

Counted as living area: Yes

Heated: Yes Finished: Yes Enclosed: Yes Contiguous: Yes Permitted: Yes Wet space: No Addition: No Conversion: No

#### Floor 1 - Outdoor

Dimensions: 8'4" x 22'2"

**Area:** 185 sq. ft

Counted as living area: No

Heated: No Finished: Yes Enclosed: No Contiguous: Yes Permitted: Yes Wet space: No Addition: No Conversion: No