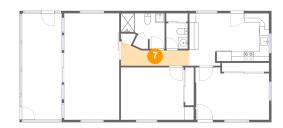

Dimensions: 14'4" x 5'1"

Area: 50 sq. ft

Counted as living area: Yes

Heated: Yes Finished: Yes Enclosed: Yes Contiguous: Yes Permitted: Yes Wet space: No Addition: No Conversion: No