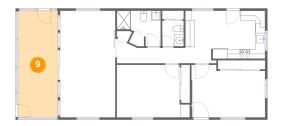

#### Floor 1 - Outdoor

Dimensions: 8'4" x 22'2"

**Area:** 185 sq. ft

Counted as living area: No

Heated: No Finished: Yes Enclosed: No Contiguous: Yes Permitted: Yes Wet space: No Addition: No Conversion: No