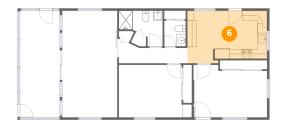

6 Floor 1 - Kitchen

**Dimensions:** 16'8" x 10'11"

Area: 172 sq. ft

Counted as living area: Yes

Heated: Yes Finished: Yes Enclosed: Yes Contiguous: Yes Permitted: Yes Wet space: No Addition: No Conversion: No