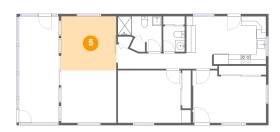

## 5 Floor 1 - Bedroom

Dimensions: 11'6" x 11'3"

Area: 130 sq. ft

Counted as living area: Yes

Heated: Yes Finished: Yes Enclosed: Yes Contiguous: Yes Permitted: Yes Wet space: No Addition: No Conversion: No