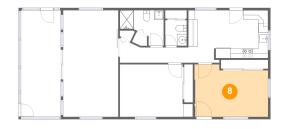

# Floor 1 - Living Room

Dimensions: 15'5" x 10'11"

Area: 155 sq. ft

Counted as living area: Yes

Heated: Yes Finished: Yes Enclosed: Yes Contiguous: Yes Permitted: Yes Wet space: No Addition: No Conversion: No