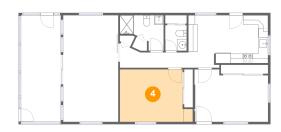

## 4 Floor 1 - Bedroom

**Dimensions:** 15'3" x 10'11"

Area: 149 sq. ft

Counted as living area: Yes

Heated: Yes Finished: Yes Enclosed: Yes Contiguous: Yes Permitted: Yes Wet space: No Addition: No Conversion: No