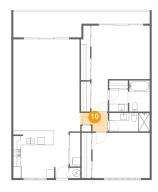

#### Floor 1 - Hall

Dimensions: 7'2" x 4'10"

Area: 29 sq. ft

Counted as living area: Yes

Heated: Yes Finished: Yes Enclosed: Yes Contiguous: Yes Permitted: Yes Wet space: No Addition: No Conversion: No