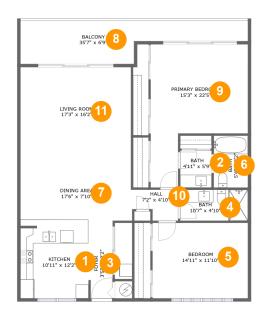

#### **Room dimensions**

Floor 1 Total sqft: 1528 Living area: 1350

| #  |             | Dimensions      | sqft       | Counted as living area |
|----|-------------|-----------------|------------|------------------------|
| 1  | Kitchen     | 10'11" x 12'2"  | 132 sq. ft | Yes                    |
| 2  | Bath        | 4'11" x 5'9"    | 28 sq. ft  | Yes                    |
| 3  | Entry       | 3'5" x 12'2"    | 42 sq. ft  | Yes                    |
| 4  | Bath        | 10'7" x 4'10"   | 51 sq. ft  | Yes                    |
| 5  | Bedroom     | 14'11" x 11'10" | 176 sq. ft | Yes                    |
| 6  | Bath        | 5'4" x 8'2"     | 43 sq. ft  | Yes                    |
| 7  | Dining Room | 17'6" x 7'10"   | 136 sq. ft | Yes                    |
| 8  | Outdoor     | 35'7" x 6'9"    | 178 sq. ft | No                     |
| 9  | Bedroom     | 15'3" x 22'5"   | 248 sq. ft | Yes                    |
| 10 | Hall        | 7'2" x 4'10"    | 29 sq. ft  | Yes                    |
| 11 | Living Room | 17'3" x 16'2"   | 280 sq. ft | Yes                    |