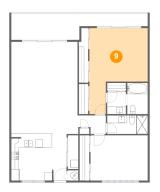

### 9 Floor 1 - Bedroom

Dimensions: 15'3" x 22'5"

Area: 248 sq. ft

Counted as living area: Yes

Heated: Yes Finished: Yes Enclosed: Yes Contiguous: Yes Permitted: Yes Wet space: No Addition: No Conversion: No