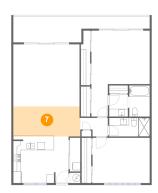

### Floor 1 - Dining Room

Dimensions: 17'6" x 7'10"

**Area:** 136 sq. ft

Counted as living area: Yes

Heated: Yes Finished: Yes Enclosed: Yes Contiguous: Yes Permitted: Yes Wet space: No Addition: No Conversion: No