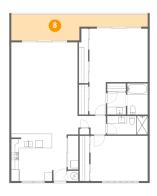

#### Floor 1 - Outdoor

**Dimensions:** 35'7" x 6'9"

Area: 178 sq. ft

Counted as living area: No

Heated: No Finished: Yes Enclosed: No Contiguous: Yes Permitted: Yes Wet space: No Addition: No Conversion: No