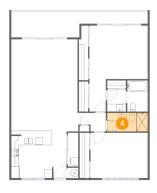

Dimensions: 10'7" x 4'10"

Area: 51 sq. ft

Counted as living area: Yes

Heated: Yes Finished: Yes Enclosed: Yes Contiguous: Yes Permitted: Yes Wet space: Yes Addition: No Conversion: No

5 Floor 1 - Bedroom

Dimensions: 14'11" x 11'10"

**Area:** 176 sq. ft

Counted as living area: Yes

Heated: Yes Finished: Yes Enclosed: Yes Contiguous: Yes Permitted: Yes Wet space: No Addition: No Conversion: No

6 Floor 1 - Bath

Dimensions: 5'4" x 8'2" Area: 43 sq. ft