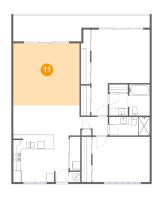

### Floor 1 - Living Room

Dimensions: 17'3" x 16'2"

Area: 280 sq. ft

Counted as living area: Yes

Finished: Yes
a: Yes Enclosed: Yes
Contiguous: Yes
Permitted: Yes
Wet space: No
Addition: No
Conversion: No