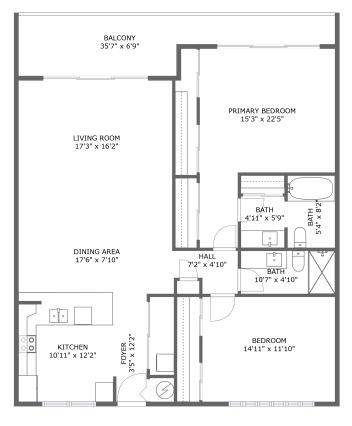

#### **Room dimensions**

Floor 1 Total sqft: 1528 Living area: 1350

| #  |             | Dimensions      | sqft       | Counted as living area |
|----|-------------|-----------------|------------|------------------------|
| 1  | Kitchen     | 10'11" x 12'2"  | 132 sq. ft | Yes                    |
| 2  | Bath        | 4'11" x 5'9"    | 28 sq. ft  | Yes                    |
| 3  | Entry       | 3'5" x 12'2"    | 42 sq. ft  | Yes                    |
| 4  | Bath        | 10'7" x 4'10"   | 51 sq. ft  | Yes                    |
| 5  | Bedroom     | 14'11" x 11'10" | 176 sq. ft | Yes                    |
| 6  | Bath        | 5'4" x 8'2"     | 43 sq. ft  | Yes                    |
| 7  | Dining Room | 17'6" x 7'10"   | 136 sq. ft | Yes                    |
| 8  | Outdoor     | 35'7" x 6'9"    | 178 sq. ft | No                     |
| 9  | Bedroom     | 15'3" x 22'5"   | 248 sq. ft | Yes                    |
| 10 | Hall        | 7'2" x 4'10"    | 29 sq. ft  | Yes                    |
| 11 | Living Room | 17'3" x 16'2"   | 280 sq. ft | Yes                    |