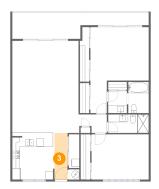

Floor 1 - Entry

**Dimensions:** 3'5" x 12'2"

Area: 42 sq. ft

Counted as living area: Yes

Heated: Yes Finished: Yes Enclosed: Yes Contiguous: Yes Permitted: Yes Wet space: No Addition: No Conversion: No

4 Floor 1 - Bath

Dimensions: 10'7" x 4'10"

Area: 51 sq. ft

Counted as living area: Yes

Heated: Yes Finished: Yes Enclosed: Yes Contiguous: Yes Permitted: Yes Wet space: Yes Addition: No Conversion: No

5 Floor 1 - Bedroom

Dimensions: 14'11" x 11'10"