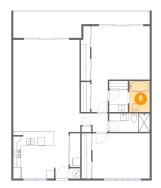

**Area:** 176 sq. ft

Counted as living area: Yes

Heated: Yes Finished: Yes Enclosed: Yes Contiguous: Yes Permitted: Yes Wet space: No Addition: No Conversion: No

6 Floor 1 - Bath

Dimensions: 5'4" x 8'2" Area: 43 sq. ft

Counted as living area: Yes

Heated: Yes Finished: Yes Enclosed: Yes Contiguous: Yes Permitted: Yes Wet space: Yes Addition: No Conversion: No