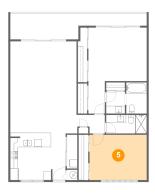

**Area:** 176 sq. ft

Counted as living area: Yes

Heated: Yes Finished: Yes Enclosed: Yes Contiguous: Yes Permitted: Yes Wet space: No Addition: No Conversion: No

6 Floor 1 - Bath

Dimensions: 5'4" x 8'2" Area: 43 sq. ft