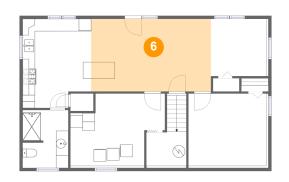

# 6 Floor 2 - Kitchen

Dimensions: 13'3" x 12'0" Area: 138 sq. ft Counted as living area: Yes Heated: Yes Finished: Yes Enclosed: Yes Contiguous: Yes Permitted: Yes Wet space: No Addition: No Conversion: No