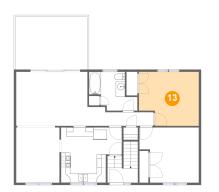

# Floor 2 - Bedroom

Dimensions: 13'1" x 11'9" Area: 142 sq. ft Counted as living area: Yes Heated: Yes Finished: Yes Enclosed: Yes Contiguous: Yes Permitted: Yes Wet space: No Addition: No Conversion: No