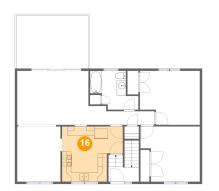

# 6 Floor 2 - Kitchen

Dimensions: 13'3" x 12'0" Area: 138 sq. ft Counted as living area: Yes Heated: Yes Finished: Yes Enclosed: Yes Contiguous: Yes Permitted: Yes Wet space: No Addition: No Conversion: No