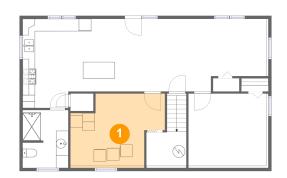

# 2 Floor 1 - Bedroom

Dimensions: 12'8" x 11'8" Area: 156 sq. ft Counted as living area: Yes

Heated: Yes Finished: Yes Enclosed: Yes Contiguous: Yes Permitted: Yes Wet space: No Addition: No Conversion: No