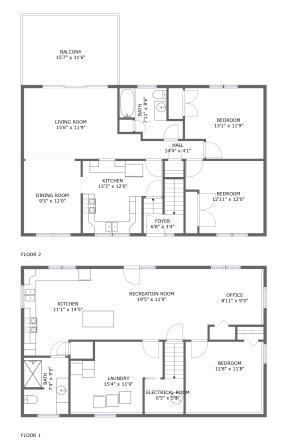

# **Room dimensions**

Floor 1

Total sqft: 1027 Living area: 986

| # |                 | Dimensions    | sqft       | Counted as living area |
|---|-----------------|---------------|------------|------------------------|
| 1 | Laundry         | 15'4" x 11'9" | 151 sq. ft | Yes                    |
| 2 | Bedroom         | 12'8" x 11'8" | 156 sq. ft | Yes                    |
| 3 | Bath            | 7'4" x 9'5"   | 68 sq. ft  | Yes                    |
| 4 | Kitchen         | 11'1" x 14'5" | 150 sq. ft | Yes                    |
| 5 | Office          | 8'11" x 9'3"  | 86 sq. ft  | Yes                    |
| 6 | Recreation Room | 19'5" x 11'9" | 229 sq. ft | Yes                    |
| 7 | Electrical Room | 6'5" x 5'5"   | 37 sq. ft  | No                     |

# **Room dimensions**

### Floor 2

Total sqft: 1208 Living area: 1027

| #  |             | Dimensions     | sqft       | Counted as living area |
|----|-------------|----------------|------------|------------------------|
| 8  | Dining Room | 9'5" x 12'0"   | 114 sq. ft | Yes                    |
| 9  | Balcony     | 15'7" x 11'6"  | 181 sq. ft | No                     |
| 10 | Bedroom     | 12'11" x 12'0" | 139 sq. ft | Yes                    |
| 11 | Hall        | 14'4" x 4'1"   | 47 sq. ft  | Yes                    |
| 12 | Living Room | 15'6" x 11'9"  | 184 sq. ft | Yes                    |
| 13 | Bedroom     | 13'1" x 11'9"  | 142 sq. ft | Yes                    |
| 14 | Bath        | 7'11" x 8'6"   | 64 sq. ft  | Yes                    |
| 15 | Foyer       | 6'8" x 3'4"    | 48 sq. ft  | Yes                    |
| 16 | Kitchen     | 13'3" x 12'0"  | 138 sq. ft | Yes                    |