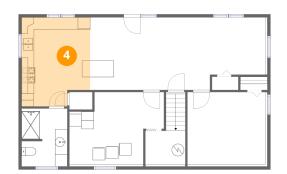

# Floor 1 - Recreation Room

Dimensions: 19'5" x 11'9" Area: 229 sq. ft Counted as living area: Yes Heated: Yes Finished: Yes Enclosed: Yes Contiguous: Yes Permitted: Yes Wet space: No Addition: No Conversion: No