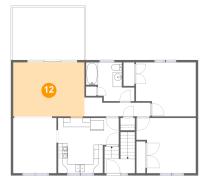

Dimensions: 15'6" x 11'9" Area: 184 sq. ft Counted as living area: Yes Heated: Yes Finished: Yes Enclosed: Yes Contiguous: Yes Permitted: Yes Wet space: No Addition: No Conversion: No