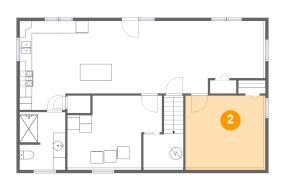

#### Floor 1 - Office 5

**Dimensions:** 8'11" x 9'3" Area: 86 sq. ft Counted as living area: Yes

Heated: Yes Finished: Yes Enclosed: Yes Contiguous: Yes Permitted: Yes Wet space: No Addition: No Conversion: No