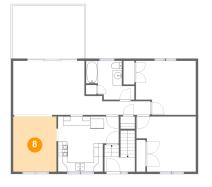

# Floor 1 - Recreation Room

Dimensions: 19'5" x 11'9" Area: 229 sq. ft Counted as living area: Yes Heated: Yes Finished: Yes Enclosed: Yes Contiguous: Yes Permitted: Yes Wet space: No Addition: No Conversion: No