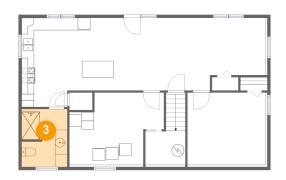

5'6" x 11'9"  | 184 sq. ft | Yes                    |
| 13 | Bedroom     | 13'1" x 11'9"  | 142 sq. ft | Yes                    |
| 14 | Bath        | 7'11" x 8'6"   | 64 sq. ft  | Yes                    |
| 15 | Foyer       | 6'8" x 3'4"    | 48 sq. ft  | Yes                    |
| 16 | Kitchen     | 13'3" x 12'0"  | 138 sq. ft | Yes                    |



# Floor 1 - Laundry



Dimensions: 15'4" x 11'9" Area: 151 sq. ft Counted as living area: Yes Heated: Yes Finished: Yes Enclosed: Yes Contiguous: Yes Permitted: Yes Wet space: No Addition: No Conversion: No

# 2 Floor 1 - Bedroom



Dimensions: 12'8" x 11'8" Area: 156 sq. ft Counted as living area: Yes

Heated: Yes Finished: Yes Enclosed: Yes Contiguous: Yes Permitted: Yes Wet space: No Addition: No Conversion: No



# Floor 1 - Bath



Dimensions: 7'4" x 9'5" Area: 68 sq. ft Counted as living area: Yes

Heated: Yes Finished: Yes Enclosed: Yes Contiguous: Yes Permitted: Yes Wet space: Yes Addition: No Conversion: No

### 4

# Floor 1 - Kitchen



Dimensions: 11'1" x 14'5" Area: 150 sq. ft Counted as living area: Yes Heated: Yes Finished: Yes Enclosed: Yes Contiguous: Yes Permitted: Yes Wet space: No Addition: No Conversion: No

#### Floor 1 - Office 5



**Dimensions:** 8'11" x 9'3" Area: 86 sq. ft Counted as living area: Yes

Heated: Yes Finished: Yes Enclosed: Yes Contiguous: Yes Permitted: Yes Wet space: No Addition: No Conversion: No

# Floor 1 - Recreation Room



Dimensions: 19'5" x 11'9" Area: 229 sq. ft Counted as living area: Yes Heated: Yes Finished: Yes Enclosed: Yes Contiguous: Yes Permitted: Yes Wet space: