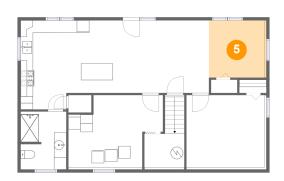

#### Floor 1 - Office 5

**Dimensions:** 8'11" x 9'3" Area: 86 sq. ft Counted as living area: Yes

Heated: Yes Finished: Yes Enclosed: Yes Contiguous: Yes Permitted: Yes Wet space: No Addition: No Conversion: No