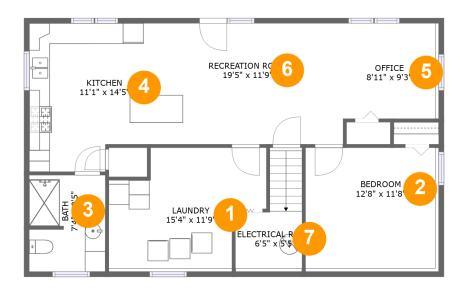

# **Room dimensions**

Floor 1

Total sqft: 1027 Living area: 986

| # |                 | Dimensions    | sqft       | Counted as living area |
|---|-----------------|---------------|------------|------------------------|
| 1 | Laundry         | 15'4" x 11'9" | 151 sq. ft | Yes                    |
| 2 | Bedroom         | 12'8" x 11'8" | 156 sq. ft | Yes                    |
| 3 | Bath            | 7'4" x 9'5"   | 68 sq. ft  | Yes                    |
| 4 | Kitchen         | 11'1" x 14'5" | 150 sq. ft | Yes                    |
| 5 | Office          | 8'11" x 9'3"  | 86 sq. ft  | Yes                    |
| 6 | Recreation Room | 19'5" x 11'9" | 229 sq. ft | Yes                    |
| 7 | Electrical Room | 6'5" x 5'5"   | 37 sq. ft  | No                     |

# Floor 1 - Laundry

Dimensions: 15'4" x 11'9" Area: 151 sq. ft Counted as living area: Yes Heated: Yes Finished: Yes Enclosed: Yes Contiguous: Yes Permitted: Yes Wet space: No Addition: No Conversion: No

# 2 Floor 1 - Bedroom

Dimensions: 12'8" x 11'8" Area: 156 sq. ft Counted as living area: Yes

Heated: Yes Finished: Yes Enclosed: Yes Contiguous: Yes Permitted: Yes Wet space: No Addition: No Conversion: No

# Floor 1 - Bath

Dimensions: 7'4" x 9'5" Area: 68 sq. ft Counted as living area: Yes

Heated: Yes Finished: Yes Enclosed: Yes Contiguous: Yes Permitted: Yes Wet space: Yes Addition: No Conversion: No

# Floor 1 - Kitchen

Dimensions: 11'1" x 14'5" Area: 150 sq. ft Counted as living area: Yes Heated: Yes Finished: Yes Enclosed: Yes Contiguous: Yes Permitted: Yes Wet space: No Addition: No Conversion: No

#### Floor 1 - Office 5

**Dimensions:** 8'11" x 9'3" Area: 86 sq. ft Counted as living area: Yes

Heated: Yes Finished: Yes Enclosed: Yes Contiguous: Yes Permitted: Yes Wet space: No Addition: No Conversion: No

# Floor 1 - Recreation Room

Dimensions: 19'5" x 11'9" Area: 229 sq. ft Counted as living area: Yes Heated: Yes Finished: Yes Enclosed: Yes Contiguous: Yes Permitted: Yes Wet space: No Addition: No Conversion: No

# Floor 1 - Electrical Room

Dimensions: 6'5" x 5'5" Area: 37 sq. ft Counted as living area: No Heated: No Finished: No Enclosed: Yes Contiguous: Yes Permitted: Yes Wet space: No Addition: No Conversion: No