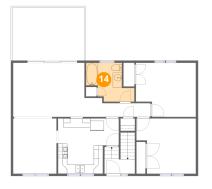

# Floor 2 - Bath

Dimensions: 7'11" x 8'6" Area: 64 sq. ft Counted as living area: Yes Heated: Yes Finished: Yes Enclosed: Yes Contiguous: Yes Permitted: Yes Wet space: Yes Addition: No Conversion: No

Scan captured on Mon, 24 Mar 2025 18:00:27 GMT Information is calculated by Cubicasa technology deemed highly reliable but not guaranteed. CUBICASA