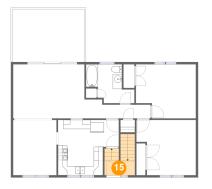

# 🤨 Floor 2 - Foyer

Dimensions: 6'8" x 3'4" Area: 48 sq. ft Counted as living area: Yes Heated: Yes Finished: Yes Enclosed: Yes Contiguous: Yes Permitted: Yes Wet space: No Addition: No Conversion: No