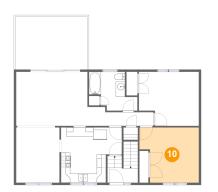

### 😳 Floor 2 - Bedroom

Dimensions: 12'11" x 12'0" Area: 139 sq. ft Counted as living area: Yes Heated: Yes Finished: Yes Enclosed: Yes Contiguous: Yes Permitted: Yes Wet space: No Addition: No Conversion: No