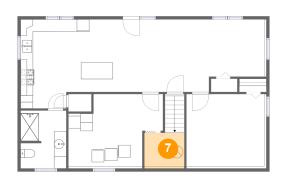

# Floor 1 - Kitchen

Dimensions: 11'1" x 14'5" Area: 150 sq. ft Counted as living area: Yes Heated: Yes Finished: Yes Enclosed: Yes Contiguous: Yes Permitted: Yes Wet space: No Addition: No Conversion: No