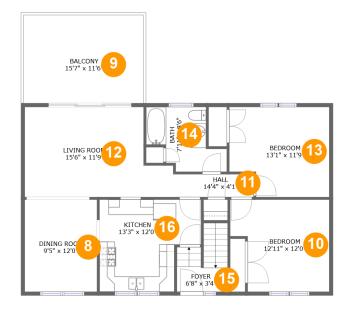

### Floor 2

Total sqft: 1208 Living area: 1027

| #  |             | Dimensions     | sqft       | Counted as living area |
|----|-------------|----------------|------------|------------------------|
| 8  | Dining Room | 9'5" x 12'0"   | 114 sq. ft | Yes                    |
| 9  | Balcony     | 15'7" x 11'6"  | 181 sq. ft | No                     |
| 10 | Bedroom     | 12'11" x 12'0" | 139 sq. ft | Yes                    |
| 11 | Hall        | 14'4" x 4'1"   | 47 sq. ft  | Yes                    |
| 12 | Living Room | 15'6" x 11'9"  | 184 sq. ft | Yes                    |
| 13 | Bedroom     | 13'1" x 11'9"  | 142 sq. ft | Yes                    |
| 14 | Bath        | 7'11" x 8'6"   | 64 sq. ft  | Yes                    |
| 15 | Foyer       | 6'8" x 3'4"    | 48 sq. ft  | Yes                    |
| 16 | Kitchen     | 13'3" x 12'0"  | 138 sq. ft | Yes                    |

# Floor 2 - Dining Room

Dimensions: 9'5" x 12'0" Area: 114 sq. ft Counted as living area: Yes Heated: Yes Finished: Yes Enclosed: Yes Contiguous: Yes Permitted: Yes Wet space: No Addition: No Conversion: No

Scan captured on Mon, 24 Mar 2025 18:00:27 GMT Information is calculated by Cubicasa technology deemed highly reliable but not guaranteed.

Dimensions: 15'7" x 11'6" Area: 181 sq. ft Counted as living area: No Heated: No Finished: Yes Enclosed: No Contiguous: Yes Permitted: Yes Wet space: No Addition: No Conversion: No

### 😳 Floor 2 - Bedroom

Dimensions: 12'11" x 12'0" Area: 139 sq. ft Counted as living area: Yes Heated: Yes Finished: Yes Enclosed: Yes Contiguous: Yes Permitted: Yes Wet space: No Addition: No Conversion: No

Dimensions: 14'4" x 4'1" Area: 47 sq. ft Counted as living area: Yes Heated: Yes Finished: Yes Enclosed: Yes Contiguous: Yes Permitted: Yes Wet space: No Addition: No Conversion: No

Scan captured on Mon, 24 Mar 2025 18:00:27 GMT Information is calculated by Cubicasa technology deemed highly reliable but not guaranteed.

Dimensions: 15'6" x 11'9" Area: 184 sq. ft Counted as living area: Yes Heated: Yes Finished: Yes Enclosed: Yes Contiguous: Yes Permitted: Yes Wet space: No Addition: No Conversion: No

# Floor 2 - Bedroom

Dimensions: 13'1" x 11'9" Area: 142 sq. ft Counted as living area: Yes Heated: Yes Finished: Yes Enclosed: Yes Contiguous: Yes Permitted: Yes Wet space: No Addition: No Conversion: No

# Floor 2 - Bath

Dimensions: 7'11" x 8'6" Area: 64 sq. ft Counted as living area: Yes Heated: Yes Finished: Yes Enclosed: Yes Contiguous: Yes Permitted: Yes Wet space: Yes Addition: No Conversion: No

Scan captured on Mon, 24 Mar 2025 18:00:27 GMT Information is calculated by Cubicasa technology deemed highly reliable but not guaranteed. CUBICASA

# 🤨 Floor 2 - Foyer

Dimensions: 6'8" x 3'4" Area: 48 sq. ft Counted as living area: Yes Heated: Yes Finished: Yes Enclosed: Yes Contiguous: Yes Permitted: Yes Wet space: No Addition: No Conversion: No

# 6 Floor 2 - Kitchen

Dimensions: 13'3" x 12'0" Area: 138 sq. ft Counted as living area: Yes Heated: Yes Finished: Yes Enclosed: Yes Contiguous: Yes Permitted: Yes Wet space: No Addition: No Conversion: No