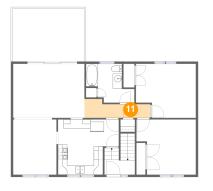

Dimensions: 14'4" x 4'1" Area: 47 sq. ft Counted as living area: Yes Heated: Yes Finished: Yes Enclosed: Yes Contiguous: Yes Permitted: Yes Wet space: No Addition: No Conversion: No

Scan captured on Mon, 24 Mar 2025 18:00:27 GMT Information is calculated by Cubicasa technology deemed highly reliable but not guaranteed.