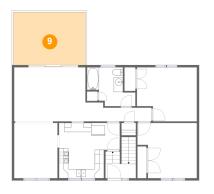

Scan captured on Mon, 24 Mar 2025 18:00:27 GMT Information is calculated by Cubicasa technology deemed highly reliable but not guaranteed.

Dimensions: 15'7" x 11'6" Area: 181 sq. ft Counted as living area: No Heated: No Finished: Yes Enclosed: No Contiguous: Yes Permitted: Yes Wet space: No Addition: No Conversion: No