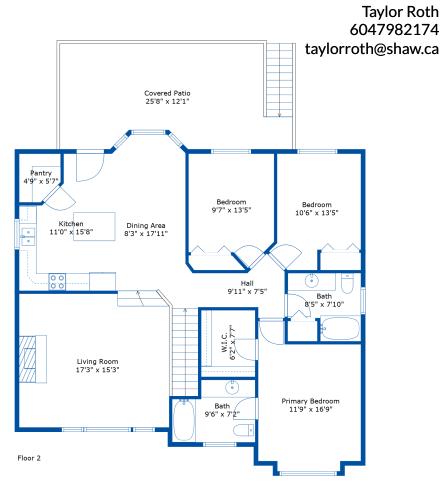

## 7299 Prasmount Pl

Taylor Roth 6047982174

taylorroth@shaw.ca

0

Measurements and plans provided by: SPOTLIGHT MEDIA

E&O Insured. For advertising purposes only. Not intended for architectural or construction use. Floorplan and measurements are approximate within +/- 2% tolerance.

## 7299 Prasmount Pl

4

Estimated Areas: Below Main: 1087 sq. ft <u>Main Floor:</u> 1387 sq. ft Total: 2474 Sq. Ft