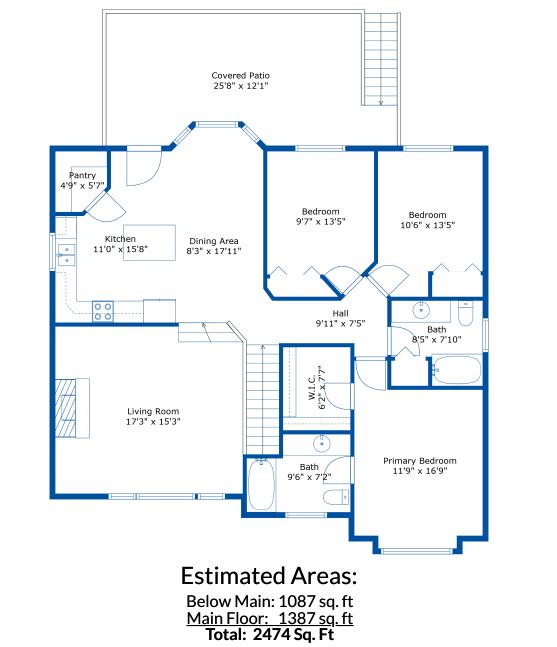

## 7299 Prasmount Pl

4

Estimated Areas: Below Main: 1087 sq. ft <u>Main Floor:</u> 1387 sq. ft Total: 2474 Sq. Ft