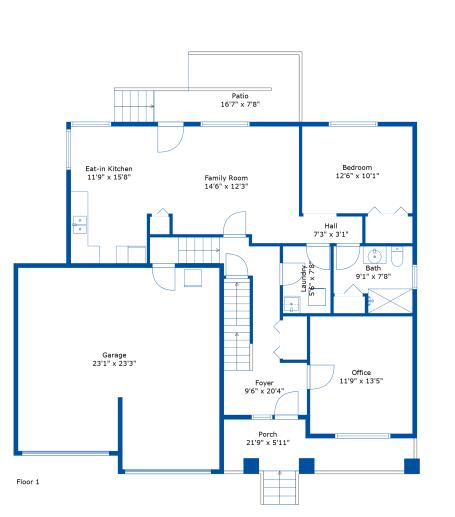

## 7299 Prasmount Pl

4

Estimated Areas: Below Main: 1087 sq. ft <u>Main Floor:</u> 1387 sq. ft Total: 2474 Sq. Ft