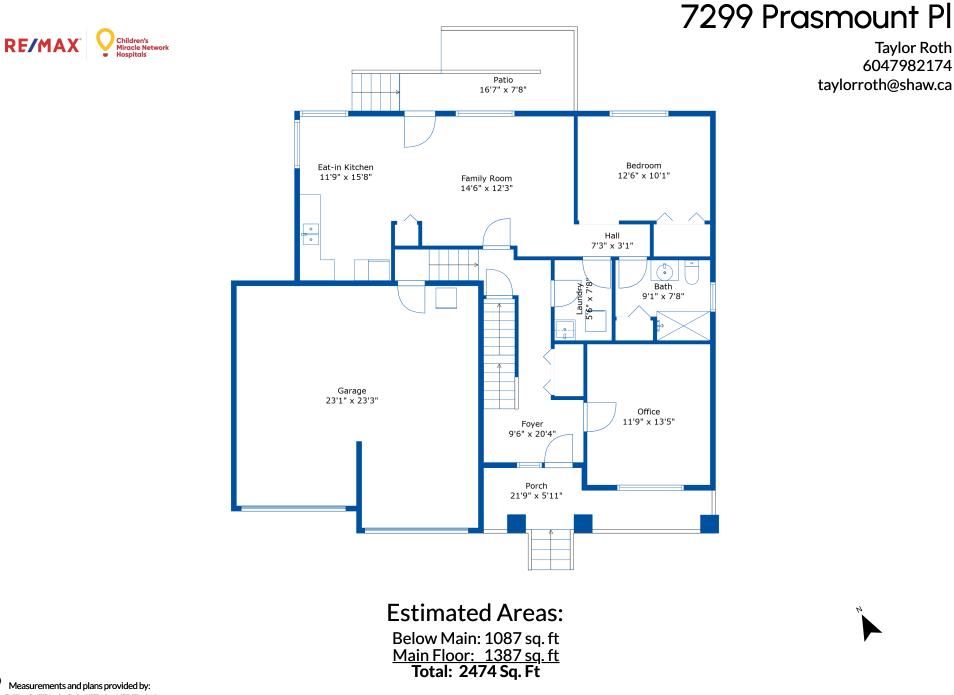

## 7299 Prasmount Pl

Taylor Roth 6047982174

taylorroth@shaw.ca

0

Measurements and plans provided by: SPOTLIGHT MEDIA

E&O Insured. For advertising purposes only. Not intended for architectural or construction use. Floorplan and measurements are approximate within +/- 2% tolerance.

## 7299 Prasmount Pl

4

Estimated Areas: Below Main: 1087 sq. ft <u>Main Floor:</u> 1387 sq. ft Total: 2474 Sq. Ft