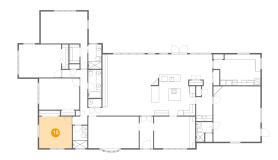

#### 5 Floor 1 - Breakfast Nook

Dimensions: 21'11" x 11'5"

Area: 188 sq. ft

Counted as Living Area:

Yes

Heated: Yes Finished: Yes Enclosed: Yes Contiguous: Yes