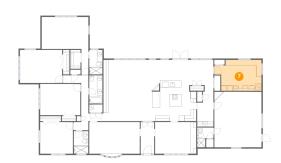

### Floor 1 - Bath

Dimensions: 4'10" x 9'1"

Area: 44 sq. ft

Counted as Living Area:

Yes

Heated: Yes Finished: Yes Enclosed: Yes Contiguous:

Yes

9 Floor 1 - W.i.c.

Dimensions: 3'9" x 7'0" Area: 26 sq. ft

Counted as Living Area:

Yes

Heated: Yes Finished: Yes Enclosed: Yes Contiguous:

Yes

Permitted: Yes Wet Space: No Addition: No Conversion: No