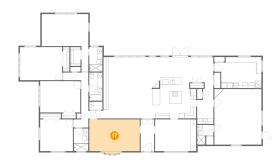

## Floor 1 - Primary Bedroom

Dimensions: 17'3" x 21'3"

**Area:** 228 sq. ft

**Counted as Living Area:** 

Yes

Heated: Yes Finished: Yes Enclosed: Yes Contiguous:

Yes

Permitted: Yes Wet Space: No Addition: No Conversion: No