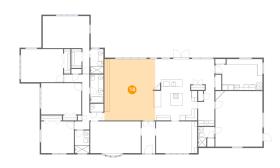

### 4 Floor 1 - Bedroom

Dimensions: 15'7" x 12'2"

Area: 191 sq. ft

**Counted as Living Area:** 

Yes

Heated: Yes Finished: Yes Enclosed: Yes Contiguous:

Yes

Permitted: Yes Wet Space: No Addition: No Conversion: No