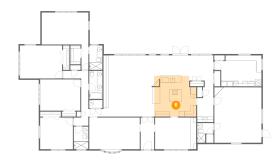

### Floor 1 - Kitchen

Dimensions: 15'7" x 15'1" Area: 224 sq. ft

Counted as Living Area: Yes

Enclosed: Yes **Contiguous:** 

Yes

Permitted: Yes Wet Space: No Addition: No Conversion: No

Heated: Yes

Finished: Yes