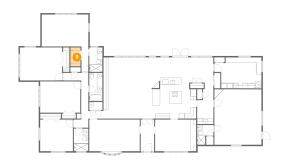

### Floor 1 - Bath

Dimensions: 4'10" x 9'1"

Area: 44 sq. ft

Counted as Living Area:

Yes

Heated: Yes Finished: Yes Enclosed: Yes Contiguous:

Yes

9 Floor 1 - W.i.c.

Dimensions: 3'9" x 7'0" Area: 26 sq. ft

Counted as Living Area:

Yes

Heated: Yes Finished: Yes Enclosed: Yes Contiguous:

Yes

Permitted: Yes Wet Space: No Addition: No Conversion: No