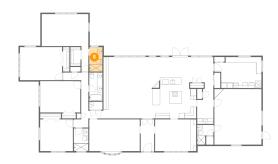

### Floor 1 - Bath

Dimensions: 4'10" x 9'1"

Area: 44 sq. ft

Counted as Living Area:

Yes

Heated: Yes Finished: Yes Enclosed: Yes Contiguous:

Yes

9 Floor 1 - W.i.c.

Dimensions: 3'9" x 7'0" Area: 26 sq. ft

Counted as Living Area:

Yes

Heated: Yes Finished: Yes Enclosed: Yes Contiguous:

Yes

Permitted: Yes Wet Space: No Addition: No Conversion: No