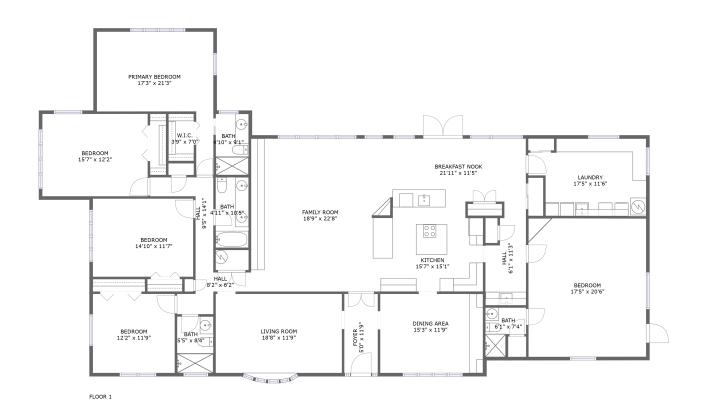

#### **Room Dimensions**

Floor 1 Total sqft: 3316 Living area: 3316

| #  | Room name       | Dimensions     | Area (sqft) | Counted as Living Area |
|----|-----------------|----------------|-------------|------------------------|
| 1  | Hall            | 6'1" x 11'3"   | 70 sq. ft   | Yes                    |
| 2  | Bath            | 6'1" x 7'4"    | 34 sq. ft   | Yes                    |
| 3  | Foyer           | 5'0" x 11'9"   | 58 sq. ft   | Yes                    |
| 4  | Bedroom         | 15'7" x 12'2"  | 191 sq. ft  | Yes                    |
| 5  | Breakfast Nook  | 21'11" x 11'5" | 188 sq. ft  | Yes                    |
| 6  | Kitchen         | 15'7" x 15'1"  | 224 sq. ft  | Yes                    |
| 7  | Laundry         | 17'5" x 11'6"  | 176 sq. ft  | Yes                    |
| 8  | Bath            | 4'10" x 9'1"   | 44 sq. ft   | Yes                    |
| 9  | W.i.c.          | 3'9" x 7'0"    | 26 sq. ft   | Yes                    |
| 10 | Primary Bedroom | 17'3" x 21'3"  | 228 sq. ft  | Yes                    |
| 11 | Hall            | 9'5" x 14'1"   | 56 sq. ft   | Yes                    |

| #  | Room name   | Dimensions     | Area (sqft) | Counted as Living Area |
|----|-------------|----------------|-------------|------------------------|
| 12 | Dining Area | 15'3" x 11'9"  | 178 sq. ft  | Yes                    |
| 13 | Bath        | 5'5" x 8'4"    | 45 sq. ft   | Yes                    |
| 14 | Family Room | 18'9" x 22'8"  | 425 sq. ft  | Yes                    |
| 15 | Bedroom     | 12'2" x 11'9"  | 142 sq. ft  | Yes                    |
| 16 | Bath        | 4'11" x 10'5"  | 51 sq. ft   | Yes                    |
| 17 | Living Room | 18'8" x 11'9"  | 225 sq. ft  | Yes                    |
| 18 | Hall        | 8'2" x 6'2"    | 40 sq. ft   | Yes                    |
| 19 | Bedroom     | 14'10" x 11'7" | 172 sq. ft  | Yes                    |
| 20 | Bedroom     | 17'5" x 20'6"  | 358 sq. ft  | Yes                    |