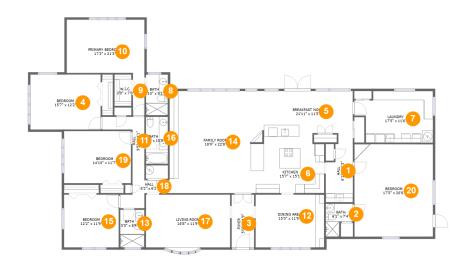

#### **Room Dimensions**

Floor 1 Total sqft: 3316 Living area: 3316

| #  | Room name       | Dimensions     | Area (sqft) | Counted as Living Area |
|----|-----------------|----------------|-------------|------------------------|
| 1  | Hall            | 6'1" x 11'3"   | 70 sq. ft   | Yes                    |
| 2  | Bath            | 6'1" x 7'4"    | 34 sq. ft   | Yes                    |
| 3  | Foyer           | 5'0" x 11'9"   | 58 sq. ft   | Yes                    |
| 4  | Bedroom         | 15'7" x 12'2"  | 191 sq. ft  | Yes                    |
| 5  | Breakfast Nook  | 21'11" x 11'5" | 188 sq. ft  | Yes                    |
| 6  | Kitchen         | 15'7" x 15'1"  | 224 sq. ft  | Yes                    |
| 7  | Laundry         | 17'5" x 11'6"  | 176 sq. ft  | Yes                    |
| 8  | Bath            | 4'10" x 9'1"   | 44 sq. ft   | Yes                    |
| 9  | W.i.c.          | 3'9" x 7'0"    | 26 sq. ft   | Yes                    |
| 10 | Primary Bedroom | 17'3" x 21'3"  | 228 sq. ft  | Yes                    |
| 11 | Hall            | 9'5" x 14'1"   | 56 sq. ft   | Yes                    |

| #  | Room name   | Dimensions     | Area (sqft) | Counted as Living Area |
|----|-------------|----------------|-------------|------------------------|
| 12 | Dining Area | 15'3" x 11'9"  | 178 sq. ft  | Yes                    |
| 13 | Bath        | 5'5" x 8'4"    | 45 sq. ft   | Yes                    |
| 14 | Family Room | 18'9" x 22'8"  | 425 sq. ft  | Yes                    |
| 15 | Bedroom     | 12'2" x 11'9"  | 142 sq. ft  | Yes                    |
| 16 | Bath        | 4'11" x 10'5"  | 51 sq. ft   | Yes                    |
| 17 | Living Room | 18'8" x 11'9"  | 225 sq. ft  | Yes                    |
| 18 | Hall        | 8'2" x 6'2"    | 40 sq. ft   | Yes                    |
| 19 | Bedroom     | 14'10" x 11'7" | 172 sq. ft  | Yes                    |
| 20 | Bedroom     | 17'5" x 20'6"  | 358 sq. ft  | Yes                    |