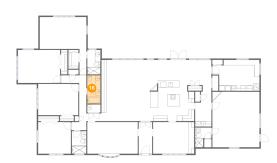

### Floor 1 - Kitchen

Dimensions: 15'7" x 15'1" Area: 224 sq. ft

Counted as Living Area: Yes

Enclosed: Yes **Contiguous:** 

Yes

Permitted: Yes Wet Space: No Addition: No Conversion: No

Heated: Yes

Finished: Yes