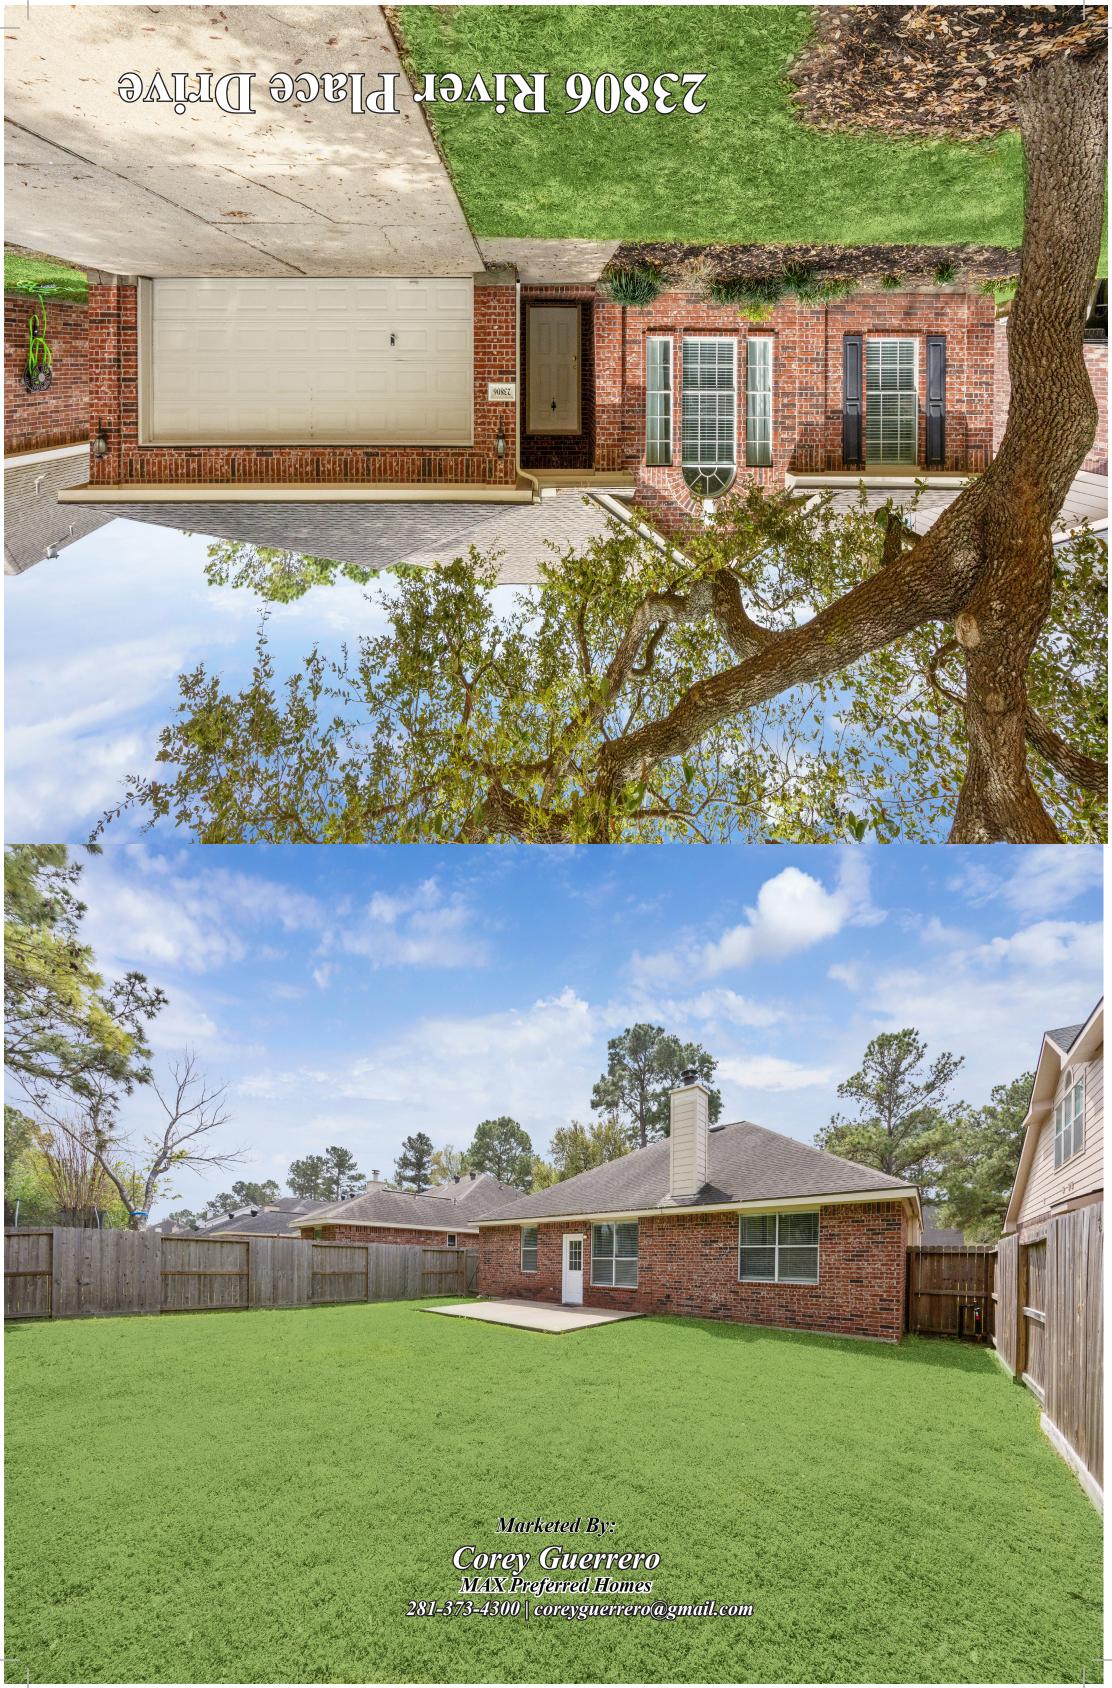

## 23806 River Place Drive

## 3 Bedrooms | 2 Full Baths | 2 Car Attached Garage

\*\* Buyer needs to verify room dimensions

House Sq. Ft.: 1,694 per Builder Lot Sq. Ft.: 6,941 per Appraisal District Year Built: 1999 per Appraisal District

Welcome to this beautifully updated home in a private gated community, offering both luxury and privacy with no rear neighbors! Step inside to find new laminate wood flooring throughout the main areas and new carpet in the spacious primary bedroom. The updated kitchen is a chef's dream, featuring granite countertops, a new stainless steel dishwasher, subway tile backsplash, a smooth-top electric range, refrigerator, and 42-inch cabinets. The large primary suite boasts dual vanities, a separate tub and shower, and a relaxing whirlpool tub. Enjoy cozy evenings by the gaslog fireplace and appreciate the all-new light fixtures and 2" blinds throughout. Additional highlights include a recent HVAC, a full sprinkler system, and included washer & dryer. Zoned to top-rated Katy ISD schools and conveniently located near shopping and dining, this home is a must-see!