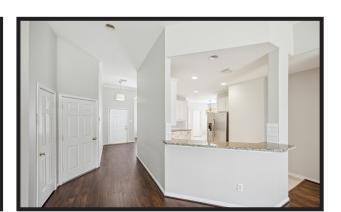

Welcome to this beautifully updated home in a private gated community, offering both luxury and privacy with no rear neighbors! Step inside to find new laminate wood flooring throughout the main areas and new carpet in the spacious primary bedroom. The updated kitchen is a chef's dream, featuring granite countertops, a new stainless steel dishwasher, subway tile backsplash, a smooth-top electric range, refrigerator, and 42-inch cabinets. The large primary suite boasts dual vanities, a separate tub and shower, and a relaxing whirlpool tub. Enjoy cozy evenings by the gaslog fireplace and appreciate the all-new light fixtures and 2" blinds throughout. Additional highlights include a recent HVAC, a full sprinkler system, and included washer & dryer. Zoned to top-rated Katy ISD schools and conveniently located near shopping and dining, this home is a must-see!