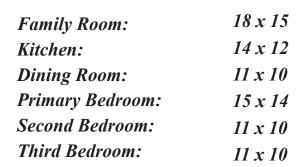

## 3 Bedrooms | 2 Full Baths | 2 Car Attached Garage

\*\* Buyer needs to verify room dimensions

House Sq. Ft.: 1,694 per Builder Lot Sq. Ft.: 6,941 per Appraisal District Year Built: 1999 per Appraisal District