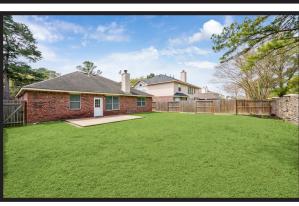

Welcome to this beautifully updated home in a private gated community, offering both luxury and privacy with no rear neighbors! Step inside to find new laminate wood flooring throughout the main areas and new carpet in the spacious primary bedroom. The updated kitchen is a chef's dream, featuring granite countertops, a new stainless steel dishwasher, subway tile backsplash, a smooth-top electric range, refrigerator, and 42-inch cabinets. The large primary suite boasts dual vanities, a separate tub and shower, and a relaxing whirlpool tub. Enjoy cozy evenings by the gaslog fireplace and appreciate the all-new light fixtures and 2" blinds throughout. Additional highlights include a recent HVAC, a full sprinkler system, and included washer & dryer. Zoned to top-rated Katy ISD schools and conveniently located near shopping and dining, this home is a must-see!