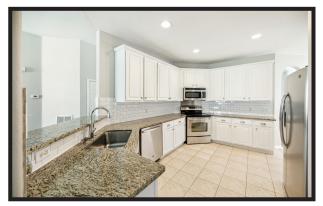

Welcome to this beautifully updated home in a private gated community, offering both luxury and privacy with no rear neighbors! Step inside to find new laminate wood flooring throughout the main areas and new carpet in the spacious primary bedroom. The updated kitchen is a chef's dream, featuring granite countertops, a new stainless steel dishwasher, subway tile backsplash, a smooth-top electric range, refrigerator, and 42-inch cabinets. The large primary suite boasts dual vanities, a separate tub and shower, and a relaxing whirlpool tub. Enjoy cozy evenings by the gaslog fireplace and appreciate the all-new light fixtures and 2" blinds throughout. Additional highlights include a recent HVAC, a full sprinkler system, and included washer & dryer. Zoned to top-rated Katy ISD schools and conveniently located near shopping and dining, this home is a must-see!