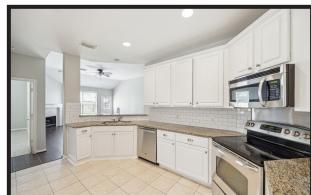

Welcome to this beautifully updated home in a private gated community, offering both luxury and privacy with no rear neighbors! Step inside to find new laminate wood flooring throughout the main areas and new carpet in the spacious primary bedroom. The updated kitchen is a chef's dream, featuring granite countertops, a new stainless steel dishwasher, subway tile backsplash, a smooth-top electric range, refrigerator, and 42-inch cabinets. The large primary suite boasts dual vanities, a separate tub and shower, and a relaxing whirlpool tub. Enjoy cozy evenings by the gaslog fireplace and appreciate the all-new light fixtures and 2" blinds throughout. Additional highlights include a recent HVAC, a full sprinkler system, and included washer & dryer. Zoned to top-rated Katy ISD schools and conveniently located near shopping and dining, this home is a must-see!