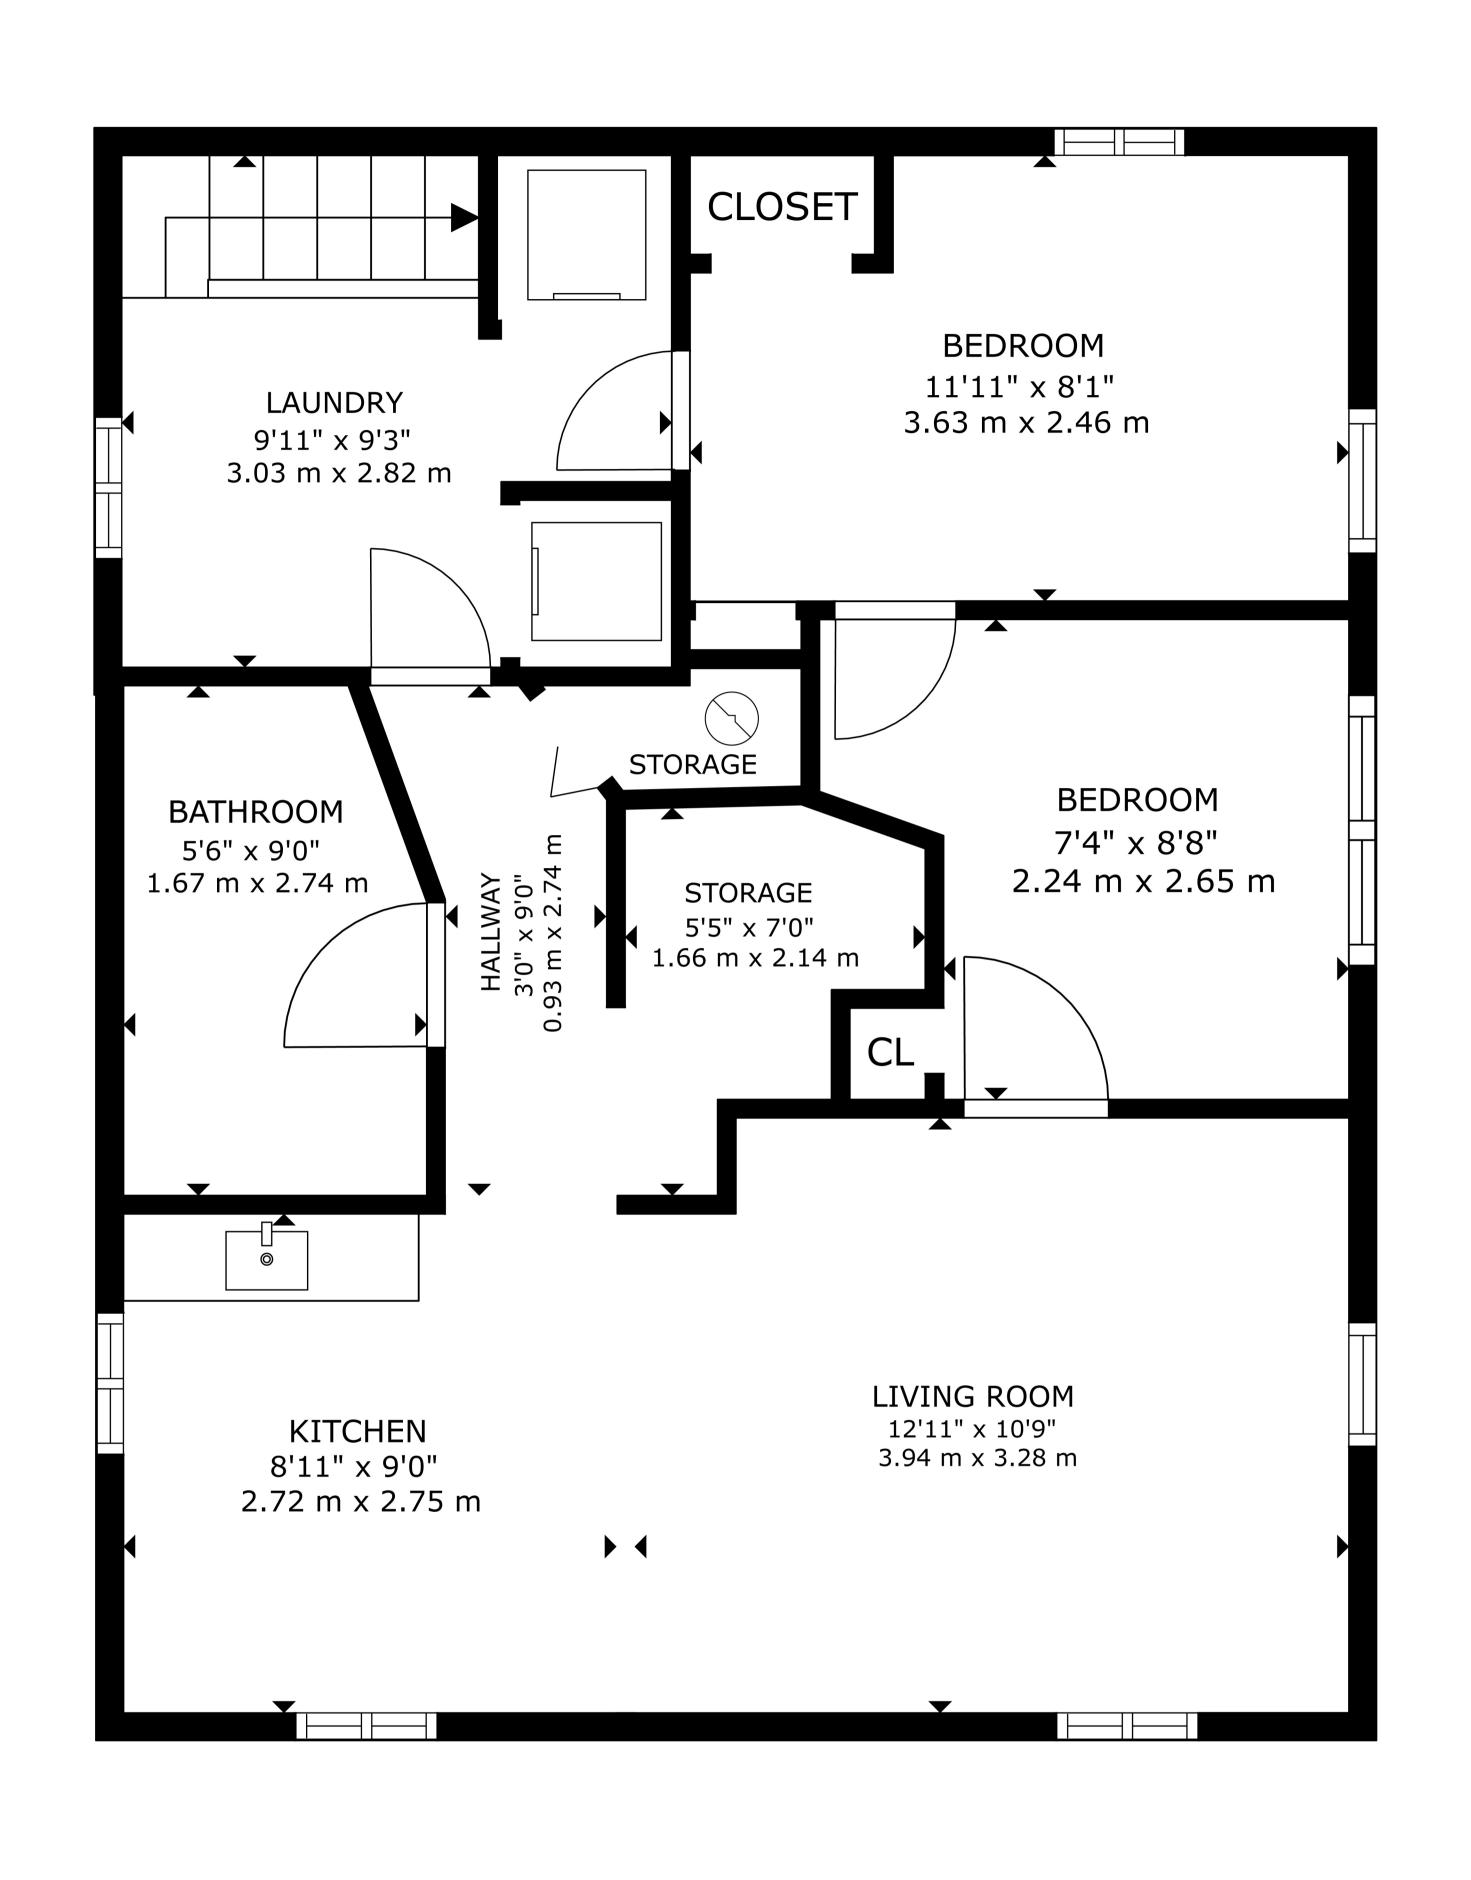

### Floor Area Totals

|                             | Level | Metric (m <sup>2</sup> ) | Imperial (ft <sup>2</sup> ) |
|-----------------------------|-------|--------------------------|-----------------------------|
| Main Floor                  | 1     | 72.96                    | 785.33                      |
| Basement                    | В     | 57.47                    | 618.56                      |
| Total Above Ground RMS Area |       | 72.96                    | 785.33                      |

### **Room Dimensions**

|                   | Level | Metric (m)  | Imperial (ft) |
|-------------------|-------|-------------|---------------|
| Living Room       | 1     | 3.99 x 4.32 | 13.09 x 14.17 |
| Kitchen           | 1     | 2.95 x 4.57 | 9.68 x 14.99  |
| Laundry Room      | В     | 3.03 x 2.82 | 9.94 x 9.25   |
| Primary Bedroom   | 1     | 3.99 x 4.32 | 13.09 x 14.17 |
| Bedroom 2         | 1     | 2.90 x 2.37 | 9.51 x 7.78   |
| Bedroom 3         | В     | 3.63 x 2.46 | 11.91 x 8.07  |
| Bedroom 4         | В     | 2.24 x 2.65 | 7.35 x 8.69   |
| Kitchen 2         | В     | 2.72 x 3.94 | 8.92 x 12.93  |
| Living Room 2     | В     | 3.94 x 3.28 | 12.93 x 10.76 |
| Garage Storage    |       | 1.66 x 2.97 | 5.45 x 9.74   |
| Garage Door (hxw) |       | 2.11 x 3.69 | 6.92 x 12.11  |
| Garage            |       | 4.88 x 6.11 | 16.01 x 20.05 |

## **Bathroom Count**

|                        | Level | Pieces |
|------------------------|-------|--------|
| Bathroom 1             | 1     | 4      |
| Bathroom 2(unfinished) | В     | 0      |

587-566-6774 info@jcvisuals.ca www.jcvisuals.ca

**BASEMENT** 57.47 m<sup>2</sup>(619 sq ft)

MAIN FLOOR 72.96 m<sup>2</sup>(785 sq ft)

10508 70 AVE NW EDMONTON, AB