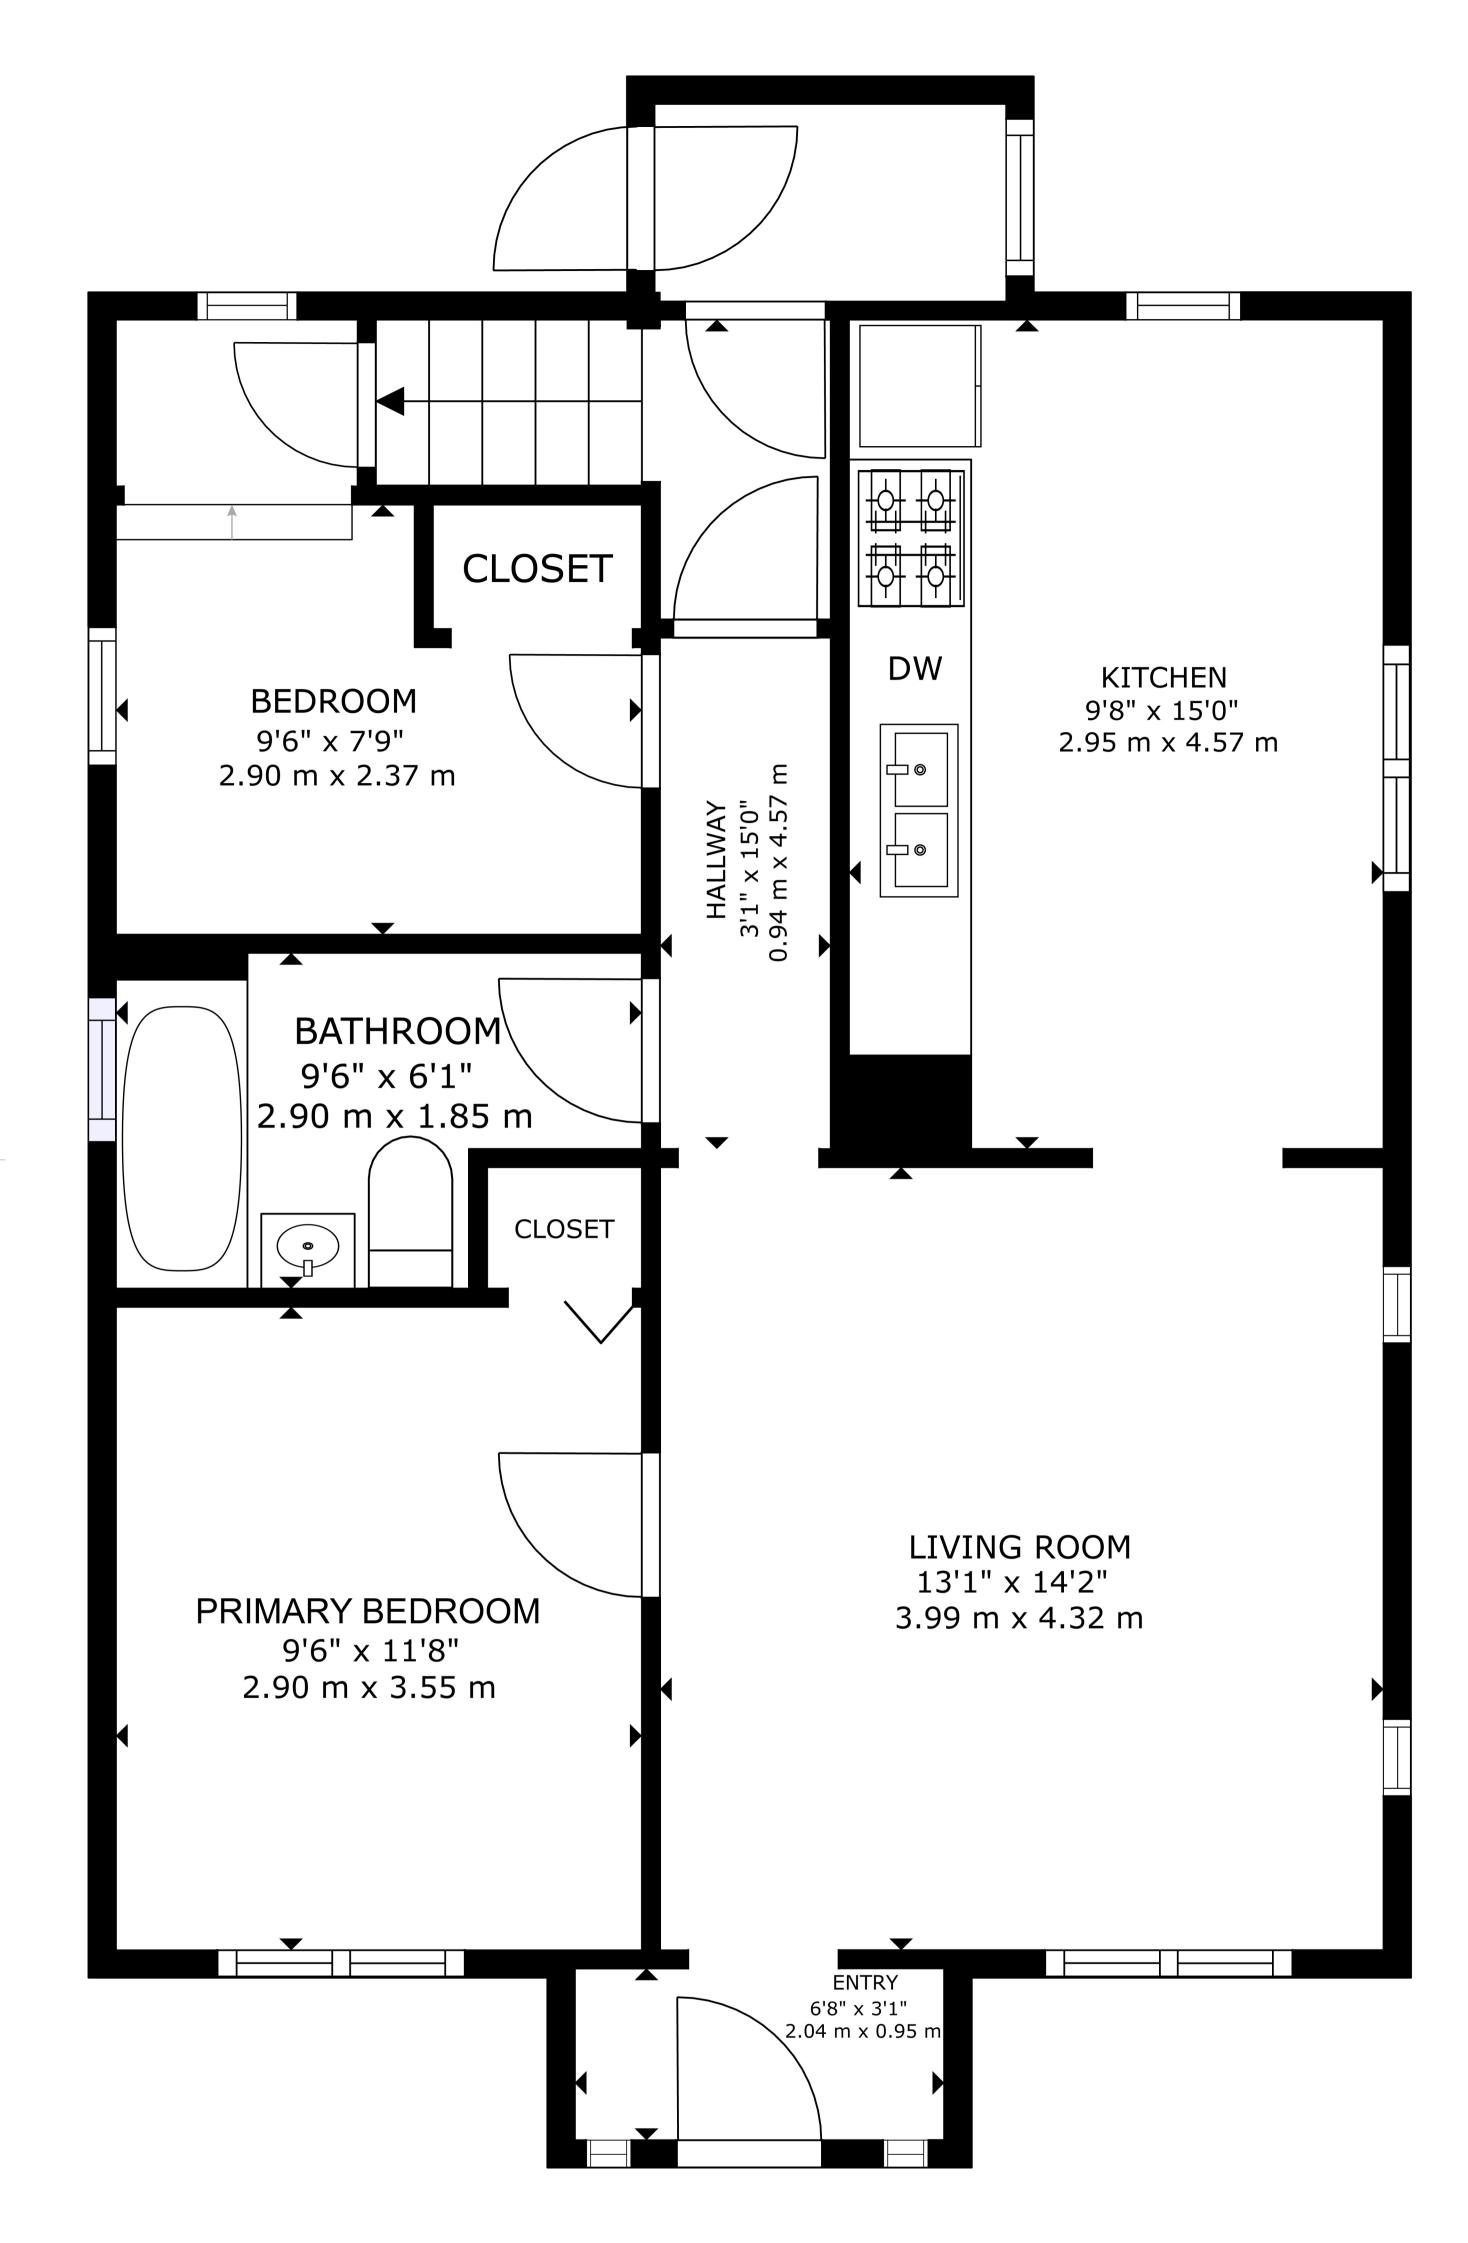

### Floor Area Totals

|                             | Level | Metric (m <sup>2</sup> ) | Imperial (ft <sup>2</sup> ) |
|-----------------------------|-------|--------------------------|-----------------------------|
| Main Floor                  | 1     | 72.96                    | 785.33                      |
| Basement                    | В     | 57.47                    | 618.56                      |
| Total Above Ground RMS Area |       | 72.96                    | 785.33                      |

### **Room Dimensions**

|                   | Level | Metric (m)  | Imperial (ft) |
|-------------------|-------|-------------|---------------|
| Living Room       | 1     | 3.99 x 4.32 | 13.09 x 14.17 |
| Kitchen           | 1     | 2.95 x 4.57 | 9.68 x 14.99  |
| Laundry Room      | В     | 3.03 x 2.82 | 9.94 x 9.25   |
| Primary Bedroom   | 1     | 3.99 x 4.32 | 13.09 x 14.17 |
| Bedroom 2         | 1     | 2.90 x 2.37 | 9.51 x 7.78   |
| Bedroom 3         | В     | 3.63 x 2.46 | 11.91 x 8.07  |
| Bedroom 4         | В     | 2.24 x 2.65 | 7.35 x 8.69   |
| Kitchen 2         | В     | 2.72 x 3.94 | 8.92 x 12.93  |
| Living Room 2     | В     | 3.94 x 3.28 | 12.93 x 10.76 |
| Garage Storage    |       | 1.66 x 2.97 | 5.45 x 9.74   |
| Garage Door (hxw) |       | 2.11 x 3.69 | 6.92 x 12.11  |
| Garage            |       | 4.88 x 6.11 | 16.01 x 20.05 |

## **Bathroom Count**

|                        | Level | Pieces |
|------------------------|-------|--------|
| Bathroom 1             | 1     | 4      |
| Bathroom 2(unfinished) | В     | 0      |

587-566-6774 info@jcvisuals.ca www.jcvisuals.ca

**BASEMENT** 57.47 m<sup>2</sup>(619 sq ft)

MAIN FLOOR 72.96 m<sup>2</sup>(785 sq ft)

10508 70 AVE NW EDMONTON, AB