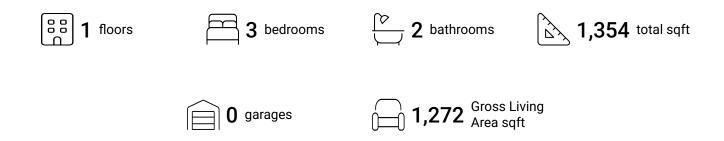

FLOOR 1

#### **Property Summary**







#### **Room Dimensions**

Floor 1 Total sqft: 1354 Living area: 1272

| #  | Room name       | Dimensions     | Area (sqft) | Counted as Living Area |
|----|-----------------|----------------|-------------|------------------------|
| 1  | Bedroom         | 11'10" x 12'8" | 129 sq. ft  | Yes                    |
| 2  | Kitchen         | 12'3" x 13'1"  | 139 sq. ft  | Yes                    |
| 3  | Living Room     | 13'2" x 13'6"  | 178 sq. ft  | Yes                    |
| 4  | Primary Bedroom | 12'11" x 16'3" | 200 sq. ft  | Yes                    |
| 5  | Hall            | 7'1" x 10'8"   | 45 sq. ft   | Yes                    |
| 6  | W.i.c.          | 4'2" x 3'6"    | 15 sq. ft   | Yes                    |
| 7  | Bath            | 4'8" x 5'4"    | 25 sq. ft   | Yes