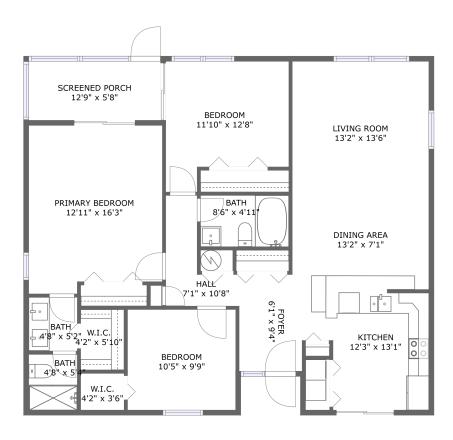

#### **Room Dimensions**

Floor 1 Total sqft: 1354 Living area: 1272

| #  | Room name       | Dimensions     | Area (sqft) | Counted as Living Area |
|----|-----------------|----------------|-------------|------------------------|
| 1  | Bedroom         | 11'10" x 12'8" | 129 sq. ft  | Yes                    |
| 2  | Kitchen         | 12'3" x 13'1"  | 139 sq. ft  | Yes                    |
| 3  | Living Room     | 13'2" x 13'6"  | 178 sq. ft  | Yes                    |
| 4  | Primary Bedroom | 12'11" x 16'3" | 200 sq. ft  | Yes                    |
| 5  | Hall            | 7'1" x 10'8"   | 45 sq. ft   | Yes                    |
| 6  | W.i.c.          | 4'2" x 3'6"    | 15 sq. ft   | Yes                    |
| 7  | Bath            | 4'8" x 5'4"    | 25 sq. ft   | Yes                    |
| 8  | Bath            | 4'8" x 5'2"    | 24 sq. ft   | Yes                    |
| 9  | Screened Porch  | 12'9" x 5'8"   | 72 sq. ft   | No                     |
| 10 | W.i.c.          | 4'2" x 5'10"   | 24 sq. ft   | Yes                    |
| 11 | Bath            | 8'6" x 4'11"   | 42 sq. ft   | Yes                    |

| #  | Room name   | Dimensions   | Area (sqft) | Counted as Living Area |
|----|-------------|--------------|-------------|------------------------|
| 12 | Dining Area | 13'2" x 7'1" | 93 sq. ft   | Yes                    |
| 13 | Foyer       | 6'1" x 9'4"  | 57 sq. ft   | Yes                    |
| 14 | Bedroom     | 10'5" x 9'9" | 101 sq. ft  | Yes                    |