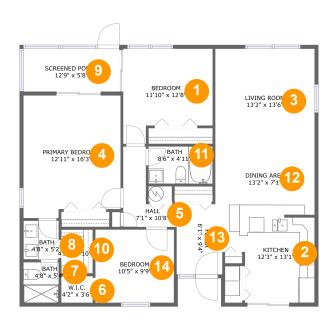

#### **Room Dimensions**

Floor 1 Total sqft: 1354 Living area: 1272

| #  | Room name       | Dimensions     | Area (sqft) | Counted as Living Area |
|----|-----------------|----------------|-------------|------------------------|
| 1  | Bedroom         | 11'10" x 12'8" | 129 sq. ft  | Yes                    |
| 2  | Kitchen         | 12'3" x 13'1"  | 139 sq. ft  | Yes                    |
| 3  | Living Room     | 13'2" x 13'6"  | 178 sq. ft  | Yes                    |
| 4  | Primary Bedroom | 12'11" x 16'3" | 200 sq. ft  | Yes                    |
| 5  | Hall            | 7'1" x 10'8"   | 45 sq. ft   | Yes                    |
| 6  | W.i.c.          | 4'2" x 3'6"    | 15 sq. ft   | Yes                    |
| 7  | Bath            | 4'8" x 5'4"    | 25 sq. ft   | Yes                    |
| 8  | Bath            | 4'8" x 5'2"    | 24 sq. ft   | Yes                    |
| 9  | Screened Porch  | 12'9" x 5'8"   | 72 sq. ft   | No                     |
| 10 | W.i.c.          | 4'2" x 5'10"   | 24 sq. ft   | Yes                    |
| 11 | Bath            | 8'6" x 4'11"   | 42 sq. ft   | Yes                    |

| #  | Room name   | Dimensions   | Area (sqft) | Counted as Living Area |
|----|-------------|--------------|-------------|------------------------|
| 12 | Dining Area | 13'2" x 7'1" | 93 sq. ft   | Yes                    |
| 13 | Foyer       | 6'1" x 9'4"  | 57 sq. ft   | Yes                    |
| 14 | Bedroom     | 10'5" x 9'9" | 101 sq. ft  | Yes                    |