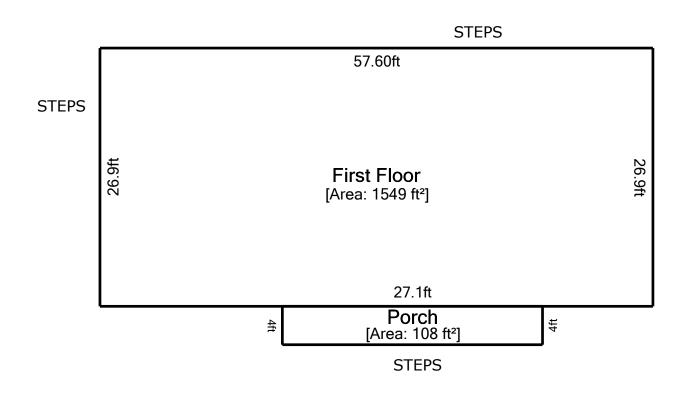

| Living Area                  | Nonliving Area                                        |                        |
|------------------------------|-------------------------------------------------------|------------------------|
| First Floor                  | 1549.44 ft² Porch                                     | 108.40 ft <sup>2</sup> |
| Total Living Area (rounded): | 1549 ft <sup>2</sup> Total Non-Living Area (rounded): | 108 ft <sup>2</sup>    |