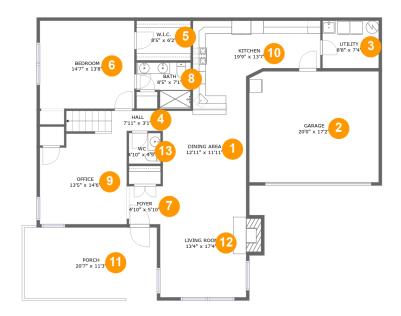

#### **Room dimensions**

Floor 1 Total sqft: 1999 Living area: 1394

| #  |             | Dimensions      | sqft       | Counted as living area |
|----|-------------|-----------------|------------|------------------------|
| 1  | Dining Area | 12'11" x 11'11" | 152 sq. ft | Yes                    |
| 2  | Garage      | 20'0" x 17'2"   | 344 sq. ft | No                     |
| 3  | Utility     | 8'8" x 7'4"     | 64 sq. ft  | Yes                    |
| 4  | Hall        | 7'11" x 3'1"    | 47 sq. ft  | Yes                    |
| 5  | W.I.C.      | 8'5" x 6'2"     | 52 sq. ft  | Yes                    |
| 6  | Bedroom     | 14'7" x 13'8"   | 200 sq. ft | Yes                    |
| 7  | Foyer       | 4'10" x 5'10"   | 29 sq. ft  | Yes                    |
| 8  | Bath        | 8'5" x 7'1"     | 50 sq. ft  | Yes                    |
| 9  | Office      | 13'5" x 14'6"   | 182 sq. ft | Yes                    |
| 10 | Kitchen     | 19'9" x 13'7"   | 199 sq. ft | Yes                    |
| 11 | Porch       | 20'7" x 11'3"   | 228 sq. ft | No                     |

| #  |             | Dimensions    | sqft       | Counted as living area |
|----|-------------|---------------|------------|------------------------|
| 12 | Living Room | 13'4" x 17'4" | 243 sq. ft | Yes                    |
| 13 | wc          | 4'10" x 4'9"  | 23 sq. ft  | Yes                    |