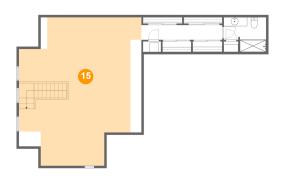

# Floor 2 - Family Room

Dimensions: 26'0" x 31'6"

**Area**: 645 sq. ft

Counted as living area: Yes

Heated: Yes Finished: Yes Enclosed: Yes Contiguous: Yes Permitted: Yes Wet space: No Addition: No Conversion: No