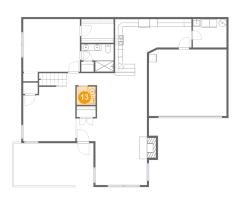

## 6 Floor 1 - Bedroom

**Dimensions:** 14'7" x 13'8"

**Area:** 200 sq. ft

Counted as living area: Yes

Heated: Yes Finished: Yes Enclosed: Yes Contiguous: Yes Permitted: Yes Wet space: No Addition: No Conversion: No