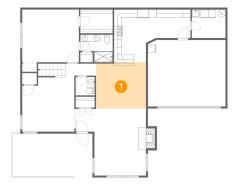

# Floor 1 - Dining Area

Dimensions: 12'11" x 11'11"

**Area:** 152 sq. ft

Counted as living area: Yes

Heated: Yes Finished: Yes Enclosed: Yes Contiguous: Yes Permitted: Yes Wet space: No Addition: No Conversion: No