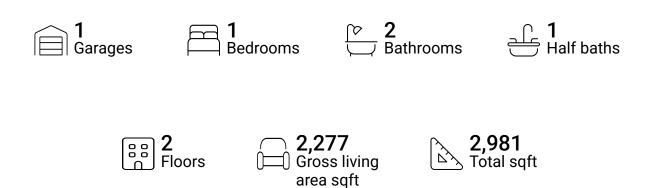

### **Property summary**







#### **Room dimensions**

Floor 1 Total sqft: 1999 Living area: 1394

| #  |             | Dimensions      | sqft       | Counted as living area |
|----|-------------|-----------------|------------|------------------------|
| 1  | Dining Area | 12'11" x 11'11" | 152 sq. ft | Yes                    |
| 2  | Garage      | 20'0" x 17'2"   | 344 sq. ft | No                     |
| 3  | Utility     | 8'8" x 7'4"     | 64 sq. ft  | Yes                    |
| 4  | Hall        | 7'11" x 3'1"    | 47 sq. ft  | Yes                    |
| 5  | W.I.C.      | 8'5" x 6'2"     | 52 sq. ft  | Yes                    |
| 6  | Bedroom     | 14'7" x 13'8"   | 200 sq. ft | Yes                    |
| 7  | Foyer       | 4'10" x 5'10"   | 29 sq. ft  | Yes                    |
| 8  | Bath        | 8'5" x 7'1