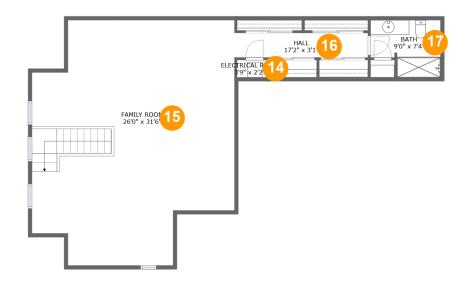

#### **Room dimensions**

Floor 2 Total sqft: 982 Living area: 883

| #  |                 | Dimensions    | sqft       | Counted as living area |
|----|-----------------|---------------|------------|------------------------|
| 14 | Electrical Room | 3'9" x 2'2"   | 8 sq. ft   | No                     |
| 15 | Family Room     | 26'0" x 31'6" | 645 sq. ft | Yes                    |
| 16 | Hall            | 17'2" x 3'1"  | 54 sq. ft  | Yes                    |
| 17 | Bath            | 9'0" x 7'4"   | 57 sq. ft  | Yes                    |