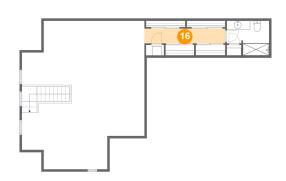

### Floor 2 - Hall

Dimensions: 17'2" x 3'1"

Area: 54 sq. ft

Counted as living area: Yes

Heated: Yes Finished: Yes Enclosed: Yes Contiguous: Yes Permitted: Yes Wet space: No Addition: No Conversion: No