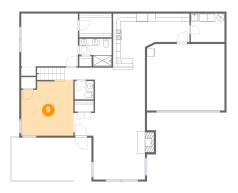

## 9 Floor 1 - Office

**Dimensions:** 13'5" x 14'6"

**Area:** 182 sq. ft

Counted as living area: Yes

Heated: Yes Finished: Yes Enclosed: Yes Contiguous: Yes Permitted: Yes Wet space: No Addition: No Conversion: No