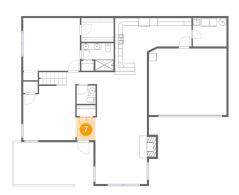

# Floor 1 - Foyer

Dimensions: 4'10" x 5'10"

Area: 29 sq. ft

Counted as living area: Yes

Heated: Yes Finished: Yes Enclosed: Yes Contiguous: Yes Permitted: Yes Wet space: No Addition: No Conversion: No