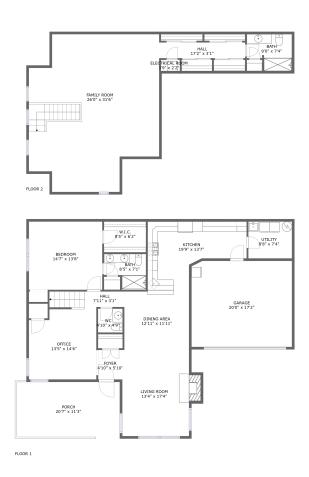

#### **Room dimensions**

Floor 1 Total sqft: 1999 Living area: 1394

| #  |             | Dimensions      | sqft       | Counted as living area |
|----|-------------|-----------------|------------|------------------------|
| 1  | Dining Area | 12'11" x 11'11" | 152 sq. ft | Yes                    |
| 2  | Garage      | 20'0" x 17'2"   | 344 sq. ft | No                     |
| 3  | Utility     | 8'8" x 7'4"     | 64 sq. ft  | Yes                    |
| 4  | Hall        | 7'11" x 3'1"    | 47 sq. ft  | Yes                    |
| 5  | W.I.C.      | 8'5" x 6'2"     | 52 sq. ft  | Yes                    |
| 6  | Bedroom     | 14'7" x 13'8"   | 200 sq. ft | Yes                    |
| 7  | Foyer       | 4'10" x 5'10"   | 29 sq. ft  | Yes                    |
| 8  | Bath        | 8'5" x 7'1"     | 50 sq. ft  | Yes                    |
| 9  | Office      | 13'5" x 14'6"   | 182 sq. ft | Yes                    |
| 10 | Kitchen     | 19'9" x 13'7"   | 199 sq. ft | Yes                    |
| 11 | Porch       | 20'7" x 11'3"   | 228 sq. ft | No                     |

| #  |             | Dimensions    | sqft       | Counted as living area |
|----|-------------|---------------|------------|------------------------|
| 12 | Living Room | 13'4" x 17'4" | 243 sq. ft | Yes                    |
| 13 | wc          | 4'10" x 4'9"  | 23 sq. ft  | Yes                    |

#### **Room dimensions**

Floor 2 Total sqft: 982 Living area: 883

| #  |                 | Dimensions    | sqft       | Counted as living area |
|----|-----------------|---------------|------------|------------------------|
| 14 | Electrical Room | 3'9" x 2'2"   | 8 sq. ft   | No                     |
| 15 | Family Room     | 26'0" x 31'6" | 645 sq. ft | Yes                    |
| 16 | Hall            | 17'2" x 3'1"  | 54 sq. ft  | Yes                    |
| 17 | Bath            | 9'0" x 7'4"   | 57 sq. ft  | Yes                    |