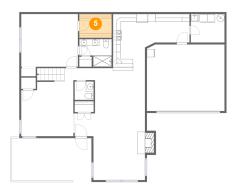

## 6 Floor 1 - Bedroom

**Dimensions:** 14'7" x 13'8"

**Area:** 200 sq. ft

Counted as living area: Yes

Heated: Yes Finished: Yes Enclosed: Yes Contiguous: Yes Permitted: Yes Wet space: No Addition: No Conversion: No