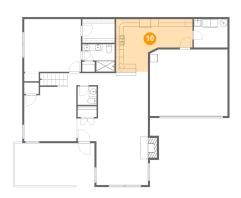

### Floor 1 - Kitchen

**Dimensions**: 19'9" x 13'7"

Area: 199 sq. ft

Counted as living area: Yes

Heated: Yes Finished: Yes Enclosed: Yes Contiguous: Yes Permitted: Yes Wet space: No Addition: No Conversion: No