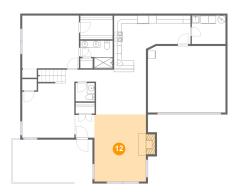

# Floor 1 - Living Room

Dimensions: 13'4" x 17'4"

Area: 243 sq. ft

Counted as living area: Yes

Heated: Yes Finished: Yes Enclosed: Yes Contiguous: Yes Permitted: Yes Wet space: No Addition: No Conversion: No