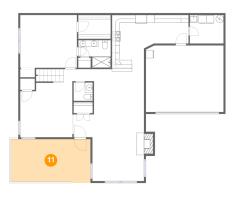

#### Floor 1 - Porch

Dimensions: 20'7" x 11'3"

Area: 228 sq. ft

Counted as living area: No

Heated: No Finished: Yes Enclosed: No Contiguous: Yes Permitted: Yes Wet space: No Addition: No Conversion: No