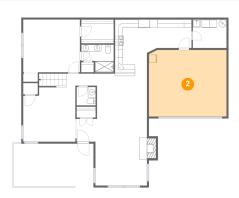

# 2 Floor 1 - Garage

Dimensions: 20'0" x 17'2"

Area: 344 sq. ft

Counted as living area: No

Heated: No Finished: No Enclosed: Yes Contiguous: Yes Permitted: Yes Wet space: No Addition: No Conversion: No