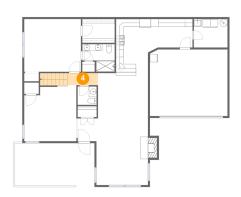

### 4 Floor 1 - Hall

**Dimensions:** 7'11" x 3'1"

Area: 47 sq. ft

Counted as living area: Yes

Heated: Yes Finished: Yes Enclosed: Yes Contiguous: Yes Permitted: Yes Wet space: No Addition: No Conversion: No