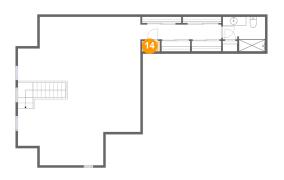

## Floor 2 - Electrical Room

Dimensions: 3'9" x 2'2"

Area: 8 sq. ft

Counted as living area: No

Heated: No Finished: No Enclosed: Yes Contiguous: Yes Permitted: Yes Wet space: No Addition: No Conversion: No