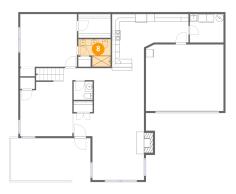

## 9 Floor 1 - Office

**Dimensions:** 13'5" x 14'6"

**Area:** 182 sq. ft

Counted as living area: Yes

Heated: Yes Finished: Yes Enclosed: Yes Contiguous: Yes Permitted: Yes Wet space: No Addition: No Conversion: No