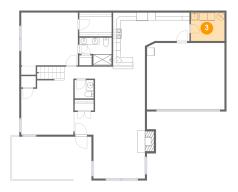

# Floor 1 - Utility

Dimensions: 8'8" x 7'4"

Area: 64 sq. ft

Counted as living area: Yes

Heated: Yes Finished: Yes Enclosed: Yes Contiguous: Yes Permitted: Yes Wet space: No Addition: No Conversion: No