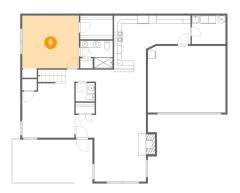

### 4 Floor 1 - Hall

**Dimensions:** 7'11" x 3'1"

Area: 47 sq. ft

Counted as living area: Yes

Heated: Yes Finished: Yes Enclosed: Yes Contiguous: Yes Permitted: Yes Wet space: No Addition: No Conversion: No