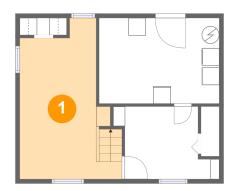

# Floor 1 - Recreation Room

Dimensions: 11'9" x 18'5" Area: 169 sq. ft Counted as living area: Yes

Heated: Yes Finished: Yes Enclosed: Yes Contiguous: Yes Permitted: Yes Wet space: No Addition: No Conversion: No