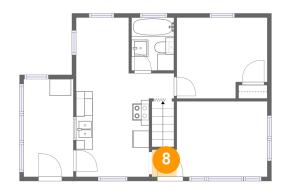

Dimensions: 3'0" x 3'3" Area: 10 sq. ft Counted as living area: Yes

Heated: Yes Finished: Yes Enclosed: Yes Contiguous: Yes Permitted: Yes Wet space: No Addition: No Conversion: No

Scan captured on Mon, 24 Feb 2025 17:51:09 GMT Information is calculated by Cubicasa technology deemed highly reliable but not guaranteed.