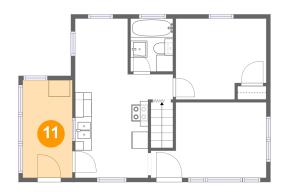

# Floor 1 - Recreation Room

Dimensions: 11'9" x 18'5" Area: 169 sq. ft Counted as living area: Yes

Heated: Yes Finished: Yes Enclosed: Yes Contiguous: Yes Permitted: Yes Wet space: No Addition: No Conversion: No