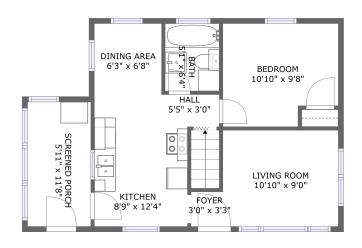

# **Room dimensions**

Floor 2

#### Total sqft: 558 Living area: 476

| #  |                | Dimensions    | sqft       | Counted as living area |
|----|----------------|---------------|------------|------------------------|
| 4  | Bath           | 5'1" x 6'4"   | 32 sq. ft  | Yes                    |
| 5  | Bedroom        | 10'10" x 9'8" | 97 sq. ft  | Yes                    |
| 6  | Kitchen        | 8'9" x 12'4"  | 101 sq. ft | Yes                    |
| 7  | Living Room    | 10'10" x 9'0" | 98 sq. ft  | Yes                    |
| 8  | Foyer          | 3'0" x 3'3"   | 10 sq. ft  | Yes                    |
| 9  | Dining Area    | 6'3" x 6'8"   | 42 sq. ft  | Yes                    |
| 10 | Hall           | 5'5" x 3'0"   | 16 sq. ft  | Yes                    |
| 11 | Screened Porch | 5'11" x 11'8" | 69 sq. ft  | No                     |

### Floor 2 - Bath

Dimensions: 5'1" x 6'4" Area: 32 sq. ft Counted as living area: Yes Heated: Yes Finished: Yes Enclosed: Yes Contiguous: Yes Permitted: Yes Wet space: Yes Addition: No Conversion: No

#### Floor 2 - Bedroom 5

Dimensions: 10'10" x 9'8" Area: 97 sq. ft Counted as living area: Yes Heated: Yes Finished: Yes Enclosed: Yes Contiguous: Yes Permitted: Yes Wet space: No Addition: No Conversion: No

Scan captured on Mon, 24 Feb 2025 17:51:09 GMT Information is calculated by Cubicasa technology deemed highly reliable but not guaranteed.

Floor 2 - Kitchen

Dimensions: 8'9" x 12'4" Area: 101 sq. ft Counted as living area: Yes Heated: Yes Finished: Yes Enclosed: Yes Contiguous: Yes Permitted: Yes Wet space: No Addition: No Conversion: No

# Floor 2 - Living Room

Dimensions: 10'10" x 9'0" Area: 98 sq. ft Counted as living area: Yes Heated: Yes Finished: Yes Enclosed: Yes Contiguous: Yes Permitted: Yes Wet space: No Addition: No Conversion: No

Dimensions: 3'0" x 3'3" Area: 10 sq. ft Counted as living area: Yes

Heated: Yes Finished: Yes Enclosed: Yes Contiguous: Yes Permitted: Yes Wet space: No Addition: No Conversion: No

Scan captured on Mon, 24 Feb 2025 17:51:09 GMT Information is calculated by Cubicasa technology deemed highly reliable but not guaranteed.

Floor 2 - Dining Area

Dimensions: 6'3" x 6'8" Area: 42 sq. ft Counted as living area: Yes Heated: Yes Finished: Yes Enclosed: Yes Contiguous: Yes Permitted: Yes Wet space: No Addition: No Conversion: No

Floor 2 - Hall

Dimensions: 5'5" x 3'0" Area: 16 sq. ft Counted as living area: Yes Heated: Yes Finished: Yes Enclosed: Yes Contiguous: Yes Permitted: Yes Wet space: No Addition: No Conversion: No

# Floor 2 - Screened Porch

Dimensions: 5'11" x 11'8" Area: 69 sq. ft Counted as living area: No Heated: No Finished: Yes Enclosed: No Contiguous: Yes Permitted: Yes Wet space: No Addition: No Conversion: No