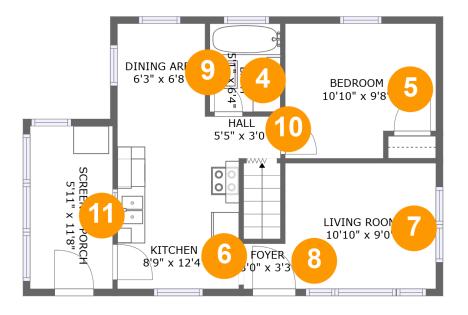

# **Room dimensions**

Floor 2

#### Total sqft: 558 Living area: 476

| #  |                | Dimensions    | sqft       | Counted as living area |
|----|----------------|---------------|------------|------------------------|
| 4  | Bath           | 5'1" x 6'4"   | 32 sq. ft  | Yes                    |
| 5  | Bedroom        | 10'10" x 9'8" | 97 sq. ft  | Yes                    |
| 6  | Kitchen        | 8'9" x 12'4"  | 101 sq. ft | Yes                    |
| 7  | Living Room    | 10'10" x 9'0" | 98 sq. ft  | Yes                    |
| 8  | Foyer          | 3'0" x 3'3"   | 10 sq. ft  | Yes                    |
| 9  | Dining Area    | 6'3" x 6'8"   | 42 sq. ft  | Yes                    |
| 10 | Hall           | 5'5" x 3'0"   | 16 sq. ft  | Yes                    |
| 11 | Screened Porch | 5'11" x 11'8" | 69 sq. ft  | No                     |

### Floor 2 - Bath

Dimensions: 5'1" x 6'4" Area: 32 sq. ft Counted as living area: Yes Heated: Yes Finished: Yes Enclosed: Yes Contiguous: Yes Permitted: Yes Wet space: Yes Addition: No Conversion: No

#### Floor 2 - Bedroom 5

Dimensions: 10'10" x 9'8" Area: 97 sq. ft Counted as living area: Yes Heated: Yes Finished: Yes Enclosed: Yes Contiguous: Yes Permitted: Yes Wet space: No Addition: No Conversion: No

Scan captured on Mon, 24 Feb 2025 17:51:09 GMT Information is calculated by Cubicasa technology deemed highly reliable but not guaranteed.

Floor 2 - Kitchen

Dimensions: 8'9" x 12'4" Area: 101 sq. ft Counted as living area: Yes Heated: Yes Finished: Yes Enclosed: Yes Contiguous: Yes Permitted: Yes Wet space: No Addition: No Conversion: No

# Floor 2 - Living Room

Dimensions: 10'10" x 9'0" Area: 98 sq. ft Counted as living area: Yes Heated: Yes Finished: Yes Enclosed: Yes Contiguous: Yes Permitted: Yes Wet space: No Addition: No Conversion: No

Dimensions: 3'0" x 3'3" Area: 10 sq. ft Counted as living area: Yes

Heated: Yes Finished: Yes Enclosed: Yes Contiguous: Yes Permitted: Yes Wet space: No Addition: No Conversion: No

Scan captured on Mon, 24 Feb 2025 17:51:09 GMT Information is calculated by Cubicasa technology deemed highly reliable but not guaranteed.

Floor 2 - Dining Area

Dimensions: 6'3" x 6'8" Area: 42 sq. ft Counted as living area: Yes Heated: Yes Finished: Yes Enclosed: Yes Contiguous: Yes Permitted: Yes Wet space: No Addition: No Conversion: No

Floor 2 - Hall

Dimensions: 5'5" x 3'0" Area: 16 sq. ft Counted as living area: Yes Heated: Yes Finished: Yes Enclosed: Yes Contiguous: Yes Permitted: Yes Wet space: No Addition: No Conversion: No

# Floor 2 - Screened Porch

Dimensions: 5'11" x 11'8" Area: 69 sq. ft Counted as living area: No Heated: No Finished: Yes Enclosed: No Contiguous: Yes Permitted: Yes Wet space: No Addition: No Conversion: No