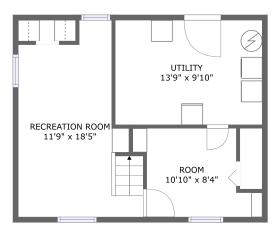

FLOOR 1

#### Floor 1

#### Total sqft: 464 Living area: 317

| # |                 | Dimensions    | sqft       | Counted as living area |
|---|-----------------|---------------|------------|------------------------|
| 1 | Recreation Room | 11'9" x 18'5" | 169 sq. ft | Yes                    |
| 2 | Utility         | 13'9" x 9'10" | 135 sq. ft | No                     |
| 3 | Room            | 10'10" x 8'4" | 78 sq. ft  | Yes                    |

# Floor 1 - Recreation Room

Dimensions: 11'9" x 18'5" Area: 169 sq. ft Counted as living area: Yes

Heated: Yes Finished: Yes Enclosed: Yes Contiguous: Yes Permitted: Yes Wet space: No Addition: No Conversion: No

## Ploor 1 - Utility

Dimensions: 13'9" x 9'10" Area: 135 sq. ft Counted as living area: No Heated: Yes Finished: No Enclosed: Yes Contiguous: Yes Permitted: Yes Wet space: No Addition: No Conversion: No

# Floor 1 - Room

Dimensions: 10'10" x 8'4" Area: 78 sq. ft Counted as living area: Yes

Heated: Yes Finished: Yes Enclosed: Yes Contiguous: Yes Permitted: Yes Wet space: No Addition: No Conversion: No