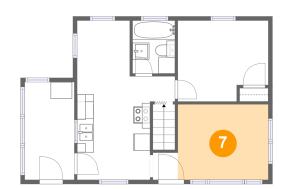

# Floor 2 - Living Room

Dimensions: 10'10" x 9'0" Area: 98 sq. ft Counted as living area: Yes Heated: Yes Finished: Yes Enclosed: Yes Contiguous: Yes Permitted: Yes Wet space: No Addition: No Conversion: No