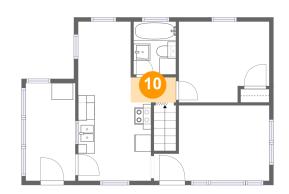

Floor 2 - Hall

Dimensions: 5'5" x 3'0" Area: 16 sq. ft Counted as living area: Yes Heated: Yes Finished: Yes Enclosed: Yes Contiguous: Yes Permitted: Yes Wet space: No Addition: No Conversion: No