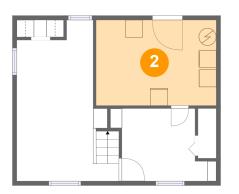

## Ploor 1 - Utility

Dimensions: 13'9" x 9'10" Area: 135 sq. ft Counted as living area: No Heated: Yes Finished: No Enclosed: Yes Contiguous: Yes Permitted: Yes Wet space: No Addition: No Conversion: No