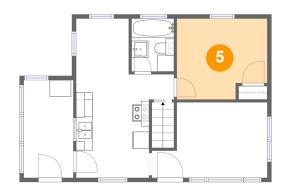

# Floor 2 - Living Room

Dimensions: 10'10" x 9'0" Area: 98 sq. ft Counted as living area: Yes Heated: Yes Finished: Yes Enclosed: Yes Contiguous: Yes Permitted: Yes Wet space: No Addition: No Conversion: No