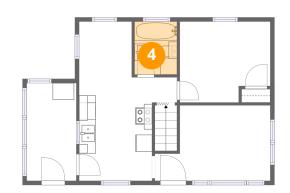

#### Floor 2 - Bedroom 5

Dimensions: 10'10" x 9'8" Area: 97 sq. ft Counted as living area: Yes Heated: Yes Finished: Yes Enclosed: Yes Contiguous: Yes Permitted: Yes Wet space: No Addition: No Conversion: No