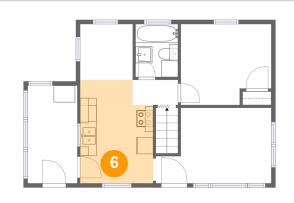

Scan captured on Mon, 24 Feb 2025 17:51:09 GMT Information is calculated by Cubicasa technology deemed highly reliable but not guaranteed.

Floor 2 - Kitchen

Dimensions: 8'9" x 12'4" Area: 101 sq. ft Counted as living area: Yes Heated: Yes Finished: Yes Enclosed: Yes Contiguous: Yes Permitted: Yes Wet space: No Addition: No Conversion: No