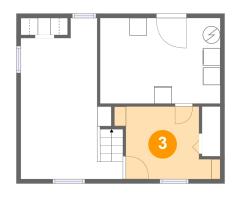

3

# Floor 1 - Room

Dimensions: 10'10" x 8'4" Area: 78 sq. ft Counted as living area: Yes

Heated: Yes Finished: Yes Enclosed: Yes Contiguous: Yes Permitted: Yes Wet space: No Addition: No Conversion: No