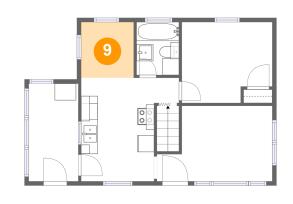

Floor 2 - Dining Area

Dimensions: 6'3" x 6'8" Area: 42 sq. ft Counted as living area: Yes Heated: Yes Finished: Yes Enclosed: Yes Contiguous: Yes Permitted: Yes Wet space: No Addition: No Conversion: No