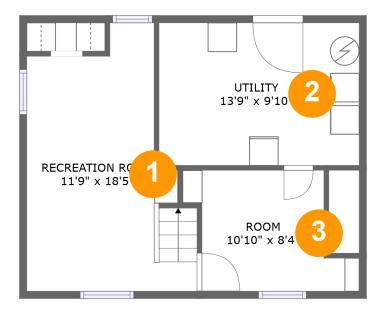

#### Floor 1

#### Total sqft: 464 Living area: 317

| # |                 | Dimensions    | sqft       | Counted as living area |
|---|-----------------|---------------|------------|------------------------|
| 1 | Recreation Room | 11'9" x 18'5" | 169 sq. ft | Yes                    |
| 2 | Utility         | 13'9" x 9'10" | 135 sq. ft | No                     |
| 3 | Room            | 10'10" x 8'4" | 78 sq. ft  | Yes                    |

# Floor 1 - Recreation Room

Dimensions: 11'9" x 18'5" Area: 169 sq. ft Counted as living area: Yes

Heated: Yes Finished: Yes Enclosed: Yes Contiguous: Yes Permitted: Yes Wet space: No Addition: No Conversion: No

## Ploor 1 - Utility

Dimensions: 13'9" x 9'10" Area: 135 sq. ft Counted as living area: No Heated: Yes Finished: No Enclosed: Yes Contiguous: Yes Permitted: Yes Wet space: No Addition: No Conversion: No

# Floor 1 - Room

Dimensions: 10'10" x 8'4" Area: 78 sq. ft Counted as living area: Yes

Heated: Yes Finished: Yes Enclosed: Yes Contiguous: Yes Permitted: Yes Wet space: No Addition: No Conversion: No