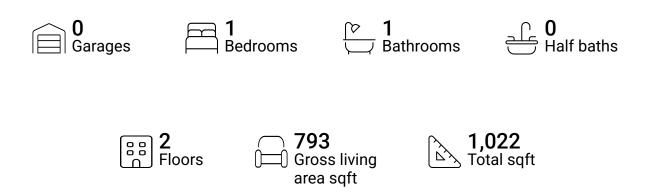

FLOOR 1



## **Property summary**







# **Room dimensions**

#### Floor 1

#### Total sqft: 464 Living area: 317

| # |                 | Dimensions    | sqft       | Counted as living area |
|---|-----------------|---------------|------------|------------------------|
| 1 | Recreation Room | 11'9" x 18'5" | 169 sq. ft | Yes                    |
| 2 | Utility         | 13'9" x 9'10" | 135 sq. ft | No                     |
| 3 | Room            | 10'10" x 8'4" | 78 sq. ft  | Yes                    |





# **Room dimensions**

Floor 2

#### Total sqft: 558 Living area: 476

| #  |                | Dimensions    | sqft       | Counted as living area |
|----|----------------|---------------|------------|------------------------|
| 4  | Bath           | 5'1" x 6'4"   | 32 sq. ft  | Yes                    |
| 5  | Bedroom