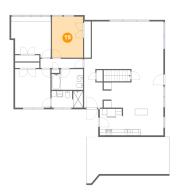

### Floor 2 - Primary Bedroom

Dimensions: 11'5" x 12'5"

**Area:** 142 sq. ft

Counted as Living Area:

Yes

Heated: Yes Finished: Yes Enclosed: Yes Contiguous:

Yes