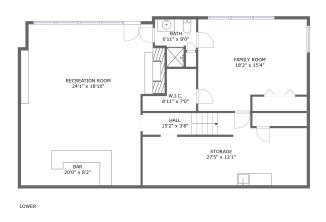

#### **Room Dimensions**

Floor 1 Total sqft: 1379 Living area: 1042

| # | Room name       | Dimensions     | Area (sqft) | Counted as Living Area |
|---|-----------------|----------------|-------------|------------------------|
| 1 | Storage         | 27'5" x 12'1"  | 248 sq. ft  | No                     |
| 2 | Bath            | 6'11" x 8'0"   | 42 sq. ft   | No                     |
| 3 | Recreation Room | 24'1" x 18'10" | 410 sq. ft  | Yes                    |
| 4 | W.i.c.          | 8'11" x 7'0"   | 45 sq. ft   | Yes                    |
| 5 | Bar             | 20'0" x 8'2"   | 163 sq. ft  | Yes                    |
| 6 | Hall            | 15'2" x 3'8"   | 55 sq. ft   | Yes                    |
| 7 | Family Room     | 18'2" x 15'4"  | 253 sq. ft  | Yes                    |

## 1 - Storage

Dimensions: 27'5" x 12'1"

**Area:** 248 sq. ft

Counted as Living Area: No

Heated: No Finished: No Enclosed: No Contiguous: Yes Permitted: Yes Wet Space: No Addition: No Conversion: No

#### 2 Floor 1 - Bath

Dimensions: 6'11" x 8'0"

Area: 42 sq. ft

Counted as Living Area: No

Heated: Yes
Finished: Yes
Enclosed: Yes
Contiguous: Yes
Permitted: Yes
Wet Space: Yes
Addition: No
Conversion: No

Floor 1 - Recreation Room

Dimensions: 24'1" x 18'10" Area: 410 sq. ft Counted as Living Area:

Yes

Heated: Yes Finished: Yes Enclosed: Yes **Contiguous:** 

Yes

Permitted: Yes Wet Space: No Addition: No Conversion: No

Floor 1 - W.i.c.

**Dimensions:** 8'11" x 7'0"

Area: 45 sq. ft

Counted as Living Area:

Yes

Heated: Yes Finished: Yes Enclosed: Yes Contiguous:

Yes

Permitted: Yes Wet Space: No Addition: No Conversion: No.

Floor 1 - Bar

Dimensions: 20'0" x 8'2"

Area: 163 sq. ft

Counted as Living Area:

Yes

Heated: Yes Finished: Yes Enclosed: Yes Contiguous:

Yes

Dimensions: 15'2" x 3'8"

Area: 55 sq. ft

**Counted as Living Area:** 

Yes

Heated: Yes Finished: Yes Enclosed: Yes Contiguous:

Yes

Permitted: Yes Wet Space: No Addition: No Conversion: No

### Floor 1 - Family Room

Dimensions: 18'2" x 15'4"

**Area**: 253 sq. ft

**Counted as Living Area:** 

Yes

Heated: Yes Finished: Yes Enclosed: Yes Contiguous:

Yes

Permitted: Yes Wet Space: No Addition: No Conversion: No