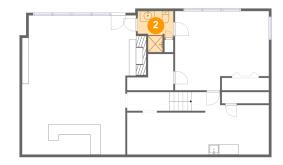

#### 2 Floor 1 - Bath

Dimensions: 6'11" x 8'0"

Area: 42 sq. ft

Counted as Living Area: No

Heated: Yes
Finished: Yes
Enclosed: Yes
Contiguous: Yes
Permitted: Yes
Wet Space: Yes
Addition: No
Conversion: No

Floor 1 - Recreation Room

Dimensions: 24'1" x 18'10" Area: 410 sq. ft Counted as Living Area:

Yes

Heated: Yes Finished: Yes Enclosed: Yes **Contiguous:** 

Yes

Permitted: Yes Wet Space: No Addition: No Conversion: No

Floor 1 - W.i.c.