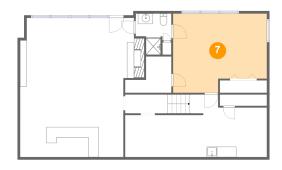

### Floor 2 - Carport

Dimensions: 26'9" x 14'11"

Area: 329 sq. ft

Counted as Living Area: No

Finished: Yes
Enclosed: No
Contiguous: Yes
Permitted: Yes
Wet Space: No
Addition: No
Conversion: No

Heated: No