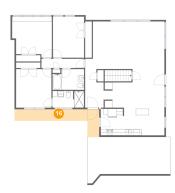

#### 10 Floor 2 - Bedroom

Dimensions: 10'1" x 13'3"

**Area**: 133 sq. ft

Counted as Living Area:

Yes

Heated: Yes Finished: Yes Enclosed: Yes Contiguous:

Yes