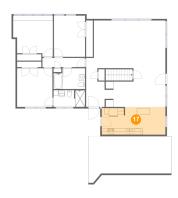

#### 10 Floor 2 - Bedroom

Dimensions: 10'1" x 13'3"

**Area**: 133 sq. ft

Counted as Living Area:

Yes

Heated: Yes Finished: Yes Enclosed: Yes Contiguous:

Yes