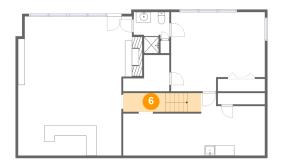

#### Floor 2 - Hall

Dimensions: 13'9" x 2'11"

Area: 41 sq. ft

Counted as Living Area:

Yes

Heated: Yes Finished: Yes

Enclosed: Yes Contiguous:

Yes

Permitted: Yes Wet Space: No Addition: No Conversion: No