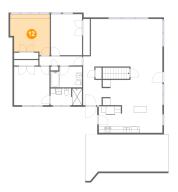

#### 10 Floor 2 - Bedroom

Dimensions: 10'1" x 13'3"

**Area**: 133 sq. ft

Counted as Living Area:

Yes

Heated: Yes Finished: Yes Enclosed: Yes Contiguous:

Yes