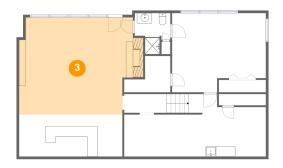

Dimensions: 24'1" x 18'10" Area: 410 sq. ft Counted as Living Area:

Yes

Heated: Yes Finished: Yes Enclosed: Yes **Contiguous:** 

Yes

Permitted: Yes Wet Space: No Addition: No Conversion: No

Floor 1 - W.i.c.