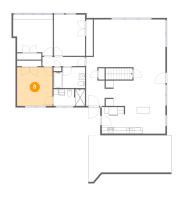

### Floor 2 - Primary Bedroom

Dimensions: 11'5" x 12'5"

**Area:** 142 sq. ft

Counted as Living Area:

Yes

Heated: Yes Finished: Yes Enclosed: Yes Contiguous:

Yes