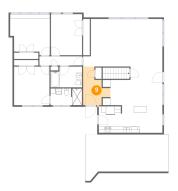

#### Floor 2 - Foyer

Dimensions: 8'9" x 12'5" Area: 72 sq. ft

Counted as Living Area:

Yes

Heated: Yes Finished: Yes Enclosed: Yes Contiguous:

Yes

Permitted: Yes Wet Space: No Addition: No Conversion: No

#### Floor 2 - Hall

Dimensions: 13'9" x 2'11"

Area: 41 sq. ft

Counted as Living Area:

Yes

Heated: Yes Finished: Yes

Enclosed: Yes Contiguous:

Yes

Permitted: Yes Wet Space: No Addition: No Conversion: No