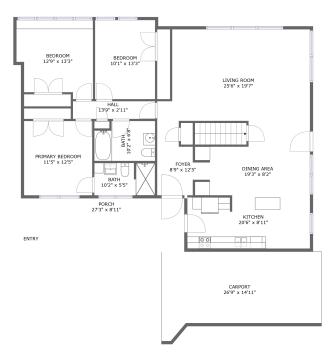

#### **Room Dimensions**

Floor 2 Total sqft: 2105 Living area: 1640

| #  | Room name       | Dimensions     | Area (sqft) | Counted as Living Area |
|----|-----------------|----------------|-------------|------------------------|
| 8  | Primary Bedroom | 11'5" x 12'5"  | 142 sq. ft  | Yes                    |
| 9  | Foyer           | 8'9" x 12'5"   | 72 sq. ft   | Yes                    |
| 10 | Hall            | 13'9" x 2'11"  | 41 sq. ft   | Yes                    |
| 11 | Carport         | 26'9" x 14'11" | 329 sq. ft  | No                     |
| 12 | Bedroom         | 12'9" x 13'3"  | 152 sq. ft  | Yes                    |
| 13 | Bath            | 10'2" x 6'8"   | 63 sq. ft   | Yes                    |
| 14 | Living Room     | 25'6" x 19'7"  | 405 sq. ft  | Yes                    |
| 15 | Dining Area     | 19'3" x 8'2"   | 148 sq. ft  | Yes                    |
| 16 | Porch           | 27'3" x 8'11"  | 122 sq. ft  | No                     |
| 17 | Kitchen         | 20'6" x 8'11"  | 179 sq. ft  | Yes                    |
| 18 | Bath            | 10'2" x 5'5"   | 54 sq. ft   | Yes                    |

| #  | Room name | Dimensions    | Area (sqft) | Counted as Living Area |
|----|-----------|---------------|-------------|------------------------|
| 19 | Bedroom   | 10'1" x 13'3" | 133 sq. ft  | Yes                    |

### Floor 2 - Primary Bedroom

Dimensions: 11'5" x 12'5"

**Area:** 142 sq. ft

Counted as Living Area:

Yes

Heated: Yes Finished: Yes Enclosed: Yes Contiguous:

Yes

#### Floor 2 - Foyer

Dimensions: 8'9" x 12'5" Area: 72 sq. ft

Counted as Living Area:

Yes

Heated: Yes Finished: Yes Enclosed: Yes Contiguous:

Yes

Permitted: Yes Wet Space: No Addition: No Conversion: No

#### Floor 2 - Hall

Dimensions: 13'9" x 2'11"

Area: 41 sq. ft

Counted as Living Area:

Yes

Heated: Yes Finished: Yes

Enclosed: Yes Contiguous:

Yes

### Floor 2 - Carport

Dimensions: 26'9" x 14'11"

Area: 329 sq. ft

Counted as Living Area: No

Finished: Yes
Enclosed: No
Contiguous: Yes
Permitted: Yes
Wet Space: No
Addition: No
Conversion: No

Heated: No

### Ploor 2 - Bedroom

Dimensions: 12'9" x 13'3" Area: 152 sq. ft

Counted as Living Area:

Yes

Heated: Yes Finished: Yes Enclosed: Yes Contiguous:

Yes

Permitted: Yes Wet Space: No Addition: No Conversion: No

### 1 Floor 2 - Bath

**Dimensions**: 10'2" x 6'8"

Area: 63 sq. ft

Counted as Living Area:

Yes

Heated: Yes Finished: Yes Enclosed: Yes Contiguous:

Yes

Permitted: Yes Wet Space: Yes Addition: No Conversion: No

### Floor 2 - Living Room

**Dimensions**: 25'6" x 19'7"

**Area:** 405 sq. ft

Counted as Living Area:

Yes

Heated: Yes Finished: Yes Enclosed: Yes Contiguous: Yes

#### Floor 2 - Dining Area

Dimensions: 19'3" x 8'2" Area: 148 sq. ft

Counted as Living Area:

Yes

Heated: Yes Finished: Yes Enclosed: Yes Contiguous:

Yes

Permitted: Yes Wet Space: No Addition: No Conversion: No

### 6 Floor 2 - Porch

Dimensions: 27'3" x 8'11"

**Area:** 122 sq. ft

Counted as Living Area: No

Heated: No Finished: Yes Enclosed: No Contiguous: Yes Permitted: Yes Wet Space: No Addition: No Conversion: No

### Floor 2 - Kitchen

**Dimensions:** 20'6" x 8'11"

**Area:** 179 sq. ft

Counted as Living Area:

Yes

Heated: Yes Finished: Yes Enclosed: Yes Contiguous:

Yes

#### Floor 2 - Bath

Dimensions: 10'2" x 5'5" Area: 54 sq. ft

Counted as Living Area:

odifica as Li

Yes

Heated: Yes Finished: Yes Enclosed: Yes Contiguous:

Yes

Permitted: Yes Wet Space: Yes Addition: No Conversion: No

#### 10 Floor 2 - Bedroom

Dimensions: 10'1" x 13'3"

**Area**: 133 sq. ft

Counted as Living Area:

Yes

Heated: Yes Finished: Yes Enclosed: Yes Contiguous:

Yes