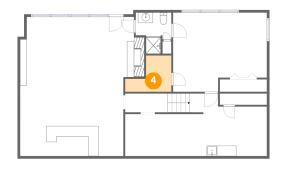

**Dimensions:** 8'11" x 7'0"

Area: 45 sq. ft

Counted as Living Area:

Yes

Heated: Yes Finished: Yes Enclosed: Yes Contiguous:

Yes

Permitted: Yes Wet Space: No Addition: No Conversion: No.

Floor 1 - Bar