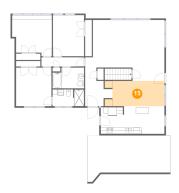

### Floor 2 - Living Room

**Dimensions**: 25'6" x 19'7"

**Area:** 405 sq. ft

Counted as Living Area:

Yes

Heated: Yes Finished: Yes Enclosed: Yes Contiguous: Yes

#### 15