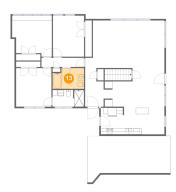

#### 2 Floor 1 - Bath

Dimensions: 6'11" x 8'0"

Area: 42 sq. ft

Counted as Living Area: No

Heated: Yes
Finished: Yes
Enclosed: Yes
Contiguous: Yes
Permitted: Yes
Wet Space: Yes
Addition: No
Conversion: No

Floor 1 - Recreation Room

Dimensions: 24'1" x 18'10" Area: 410 sq. ft Counted as Living Area:

Yes

Heated: Yes Finished: Yes Enclosed: Yes **Contiguous:** 

Yes

Permitted: Yes Wet Space: No Addition: No Conversion: No

Floor 1 - W.i.c.