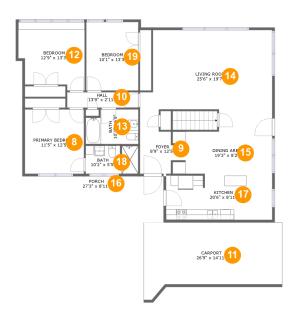

#### **Room Dimensions**

Floor 2 Total sqft: 2105 Living area: 1640

| #  | Room name       | Dimensions     | Area (sqft) | Counted as Living Area |
|----|-----------------|----------------|-------------|------------------------|
| 8  | Primary Bedroom | 11'5" x 12'5"  | 142 sq. ft  | Yes                    |
| 9  | Foyer           | 8'9" x 12'5"   | 72 sq. ft   | Yes                    |
| 10 | Hall            | 13'9" x 2'11"  | 41 sq. ft   | Yes                    |
| 11 | Carport         | 26'9" x 14'11" | 329 sq. ft  | No                     |
| 12 | Bedroom         | 12'9" x 13'3"  | 152 sq. ft  | Yes                    |
| 13 | Bath            | 10'2" x 6'8"   | 63 sq. ft   | Yes                    |
| 14 | Living Room     | 25'6" x 19'7"  | 405 sq. ft  | Yes                    |
| 15 | Dining Area     | 19'3" x 8'2"   | 148 sq. ft  | Yes                    |
| 16 | Porch           | 27'3" x 8'11"  | 122 sq. ft  | No                     |
| 17 | Kitchen         | 20'6" x 8'11"  | 179 sq. ft  | Yes                    |
| 18 | Bath            | 10'2" x 5'5"   | 54 sq. ft   | Yes                    |

| #  | Room name | Dimensions    | Area (sqft) | Counted as Living Area |
|----|-----------|---------------|-------------|------------------------|
| 19 | Bedroom   | 10'1" x 13'3" | 133 sq. ft  | Yes                    |

### Floor 2 - Primary Bedroom

Dimensions: 11'5" x 12'5"

**Area:** 142 sq. ft

Counted as Living Area:

Yes

Heated: Yes Finished: Yes Enclosed: Yes Contiguous:

Yes

#### Floor 2 - Foyer

Dimensions: 8'9" x 12'5" Area: 72 sq. ft

Counted as Living Area:

Yes

Heated: Yes Finished: Yes Enclosed: Yes Contiguous:

Yes

Permitted: Yes Wet Space: No Addition: No Conversion: No

#### Floor 2 - Hall

Dimensions: 13'9" x 2'11"

Area: 41 sq. ft

Counted as Living Area:

Yes

Heated: Yes Finished: Yes

Enclosed: Yes Contiguous:

Yes

### Floor 2 - Carport

Dimensions: 26'9" x 14'11"

Area: 329 sq. ft

Counted as Living Area: No

Finished: Yes
Enclosed: No
Contiguous: Yes
Permitted: Yes
Wet Space: No
Addition: No
Conversion: No

Heated: No

### Ploor 2 - Bedroom

Dimensions: 12'9" x 13'3" Area: 152 sq. ft

Counted as Living Area:

Yes

Heated: Yes Finished: Yes Enclosed: Yes Contiguous:

Yes

Permitted: Yes Wet Space: No Addition: No Conversion: No

### 1 Floor 2 - Bath

**Dimensions**: 10'2" x 6'8"

Area: 63 sq. ft

Counted as Living Area:

Yes

Heated: Yes Finished: Yes Enclosed: Yes Contiguous:

Yes

Permitted: Yes Wet Space: Yes Addition: No Conversion: No

### Floor 2 - Living Room

**Dimensions**: 25'6" x 19'7"

**Area:** 405 sq. ft

Counted as Living Area:

Yes

Heated: Yes Finished: Yes Enclosed: Yes Contiguous: Yes

#### Floor 2 - Dining Area

Dimensions: 19'3" x 8'2" Area: 148 sq. ft

Counted as Living Area:

Yes

Heated: Yes Finished: Yes Enclosed: Yes Contiguous:

Yes

Permitted: Yes Wet Space: No Addition: No Conversion: No

### 6 Floor 2 - Porch

Dimensions: 27'3" x 8'11"

**Area:** 122 sq. ft

Counted as Living Area: No

Heated: No Finished: Yes Enclosed: No Contiguous: Yes Permitted: Yes Wet Space: No Addition: No Conversion: No

### Floor 2 - Kitchen

**Dimensions:** 20'6" x 8'11"

**Area:** 179 sq. ft

Counted as Living Area:

Yes

Heated: Yes Finished: Yes Enclosed: Yes Contiguous:

Yes

#### Floor 2 - Bath

Dimensions: 10'2" x 5'5" Area: 54 sq. ft

Counted as Living Area:

odifica as Li

Yes

Heated: Yes Finished: Yes Enclosed: Yes Contiguous:

Yes

Permitted: Yes Wet Space: Yes Addition: No Conversion: No

#### 10 Floor 2 - Bedroom

Dimensions: 10'1" x 13'3"

**Area**: 133 sq. ft

Counted as Living Area:

Yes

Heated: Yes Finished: Yes Enclosed: Yes Contiguous:

Yes