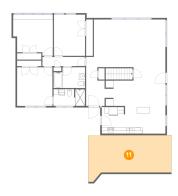

### 6 Floor 2 - Porch

Dimensions: 27'3" x 8'11"

**Area:** 122 sq. ft

Counted as Living Area: No

Heated: No Finished: Yes Enclosed: No Contiguous: Yes Permitted: Yes Wet Space: No Addition: No Conversion: No