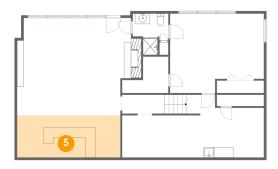

Dimensions: 20'0" x 8'2"

Area: 163 sq. ft

Counted as Living Area:

Yes

Heated: Yes Finished: Yes Enclosed: Yes Contiguous:

Yes

Dimensions: 15'2" x 3'8"

Area: 55 sq. ft

**Counted as Living Area:** 

Yes

Heated: Yes Finished: Yes Enclosed: Yes Contiguous:

Yes

Permitted: Yes Wet Space: No Addition: No Conversion: No