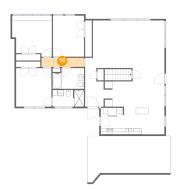

### Floor 2 - Primary Bedroom

Dimensions: 11'5" x 12'5"

**Area:** 142 sq. ft

Counted as Living Area:

Yes

Heated: Yes Finished: Yes Enclosed: Yes Contiguous:

Yes