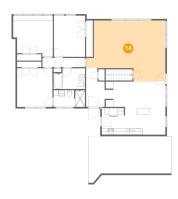

### Floor 2 - Primary Bedroom

Dimensions: 11'5" x 12'5"

**Area:** 142 sq. ft

Counted as Living Area:

Yes

Heated: Yes Finished: Yes Enclosed: Yes Contiguous:

Yes

#### Floor 2 - Foyer

Dimensions: 8'9" x 12'5" Area: 72 sq. ft

Counted as Living Area:

Yes

Heated: Yes Finished: Yes Enclosed: Yes Contiguous:

Yes

Permitted: Yes Wet Space: No Addition: No Conversion: No