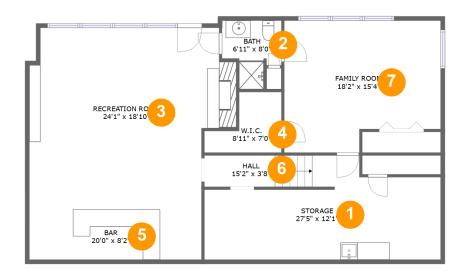

#### **Room Dimensions**

Floor 1 Total sqft: 1379 Living area: 1042

| # | Room name       | Dimensions     | Area (sqft) | Counted as Living Area |
|---|-----------------|----------------|-------------|------------------------|
| 1 | Storage         | 27'5" x 12'1"  | 248 sq. ft  | No                     |
| 2 | Bath            | 6'11" x 8'0"   | 42 sq. ft   | No                     |
| 3 | Recreation Room | 24'1" x 18'10" | 410 sq. ft  | Yes                    |
| 4 | W.i.c.          | 8'11" x 7'0"   | 45 sq. ft   | Yes                    |
| 5 | Bar             | 20'0" x 8'2"   | 163 sq. ft  | Yes                    |
| 6 | Hall            | 15'2" x 3'8"   | 55 sq. ft   | Yes                    |
| 7 | Family Room     | 18'2" x 15'4"  | 253 sq. ft  | Yes                    |

## 1 - Storage

Dimensions: 27'5" x 12'1"

**Area:** 248 sq. ft

Counted as Living Area: No

Heated: No Finished: No Enclosed: No Contiguous: Yes Permitted: Yes Wet Space: No Addition: No Conversion: No

#### 2 Floor 1 - Bath

Dimensions: 6'11" x 8'0"

Area: 42 sq. ft

Counted as Living Area: No

Heated: Yes
Finished: Yes
Enclosed: Yes
Contiguous: Yes
Permitted: Yes
Wet Space: Yes
Addition: No
Conversion: No

Floor 1 - Recreation Room

Dimensions: 24'1" x 18'10" Area: 410 sq. ft Counted as Living Area:

Yes

Heated: Yes Finished: Yes Enclosed: Yes **Contiguous:** 

Yes

Permitted: Yes Wet Space: No Addition: No Conversion: No

Floor 1 - W.i.c.

**Dimensions:** 8'11" x 7'0"

Area: 45 sq. ft

Counted as Living Area:

Yes

Heated: Yes Finished: Yes Enclosed: Yes Contiguous:

Yes

Permitted: Yes Wet Space: No Addition: No Conversion: No.

Floor 1 - Bar

Dimensions: 20'0" x 8'2"

Area: 163 sq. ft

Counted as Living Area:

Yes

Heated: Yes Finished: Yes Enclosed: Yes Contiguous:

Yes

Dimensions: 15'2" x 3'8"

Area: 55 sq. ft

**Counted as Living Area:** 

Yes

Heated: Yes Finished: Yes Enclosed: Yes Contiguous:

Yes

Permitted: Yes Wet Space: No Addition: No Conversion: No

### Floor 1 - Family Room

Dimensions: 18'2" x 15'4"

**Area**: 253 sq. ft

**Counted as Living Area:** 

Yes

Heated: Yes Finished: Yes Enclosed: Yes Contiguous:

Yes

Permitted: Yes Wet Space: No Addition: No Conversion: No