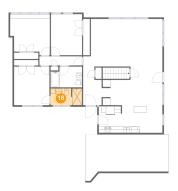

### Floor 2 - Kitchen

**Dimensions:** 20'6" x 8'11"

**Area:** 179 sq. ft

Counted as Living Area:

Yes

Heated: Yes Finished: Yes Enclosed: Yes Contiguous:

Yes