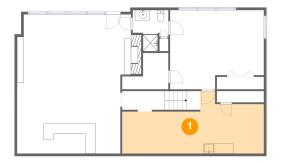

## 1 - Storage

Dimensions: 27'5" x 12'1"

**Area:** 248 sq. ft

Counted as Living Area: No

Heated: No Finished: No Enclosed: No Contiguous: Yes Permitted: Yes Wet Space: No Addition: No Conversion: No