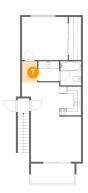

Counted as living area: Yes

Heated: Yes Finished: Yes Enclosed: Yes Contiguous: Yes Permitted: Yes Wet space: Yes Addition: No Conversion: No

Floor 2 - Hall

Dimensions: 4'1" x 5'10"

Area: 24 sq. ft

Counted as living area: Yes