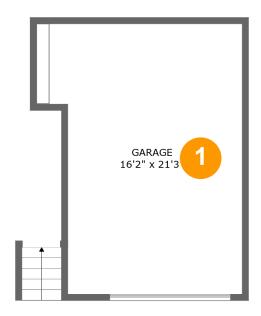

#### **Room dimensions**

Floor 1 Total sqft: 308 Living area: 0

| # |        | Dimensions    | sqft       | Counted as living area |
|---|--------|---------------|------------|------------------------|
| 1 | Garage | 16'2" x 21'3" | 308 sq. ft | No                     |

### Floor 1 - Garage

Dimensions: 16'2" x 21'3"

Area: 308 sq. ft

Counted as living area: No

Heated: No Finished: No Enclosed: Yes Contiguous: Yes Permitted: Yes Wet space: No Addition: No Conversion: No