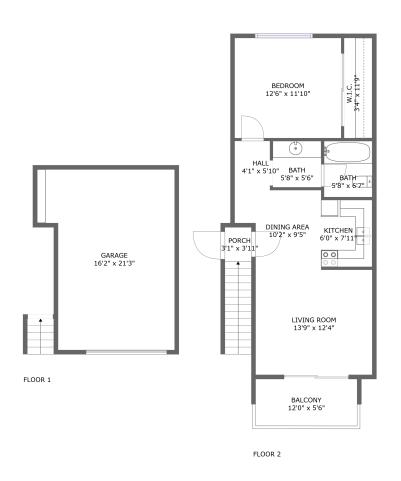

#### **Room dimensions**

Floor 1 Total sqft: 308 Living area: 0

| # |        | Dimensions    | sqft       | Counted as living area |
|---|--------|---------------|------------|------------------------|
| 1 | Garage | 16'2" x 21'3" | 308 sq. ft | No                     |

#### **Room dimensions**

Floor 2 Total sqft: 714 Living area: 601

| #  |             | Dimensions     | sqft       | Counted as living area |
|----|-------------|----------------|------------|------------------------|
| 2  | Bedroom     | 12'6" x 11'10" | 148 sq. ft | Yes                    |
| 3  | Porch       | 3'1" x 3'11"   | 47 sq. ft  | No                     |
| 4  | Balcony     | 12'0" x 5'6"   | 66 sq. ft  | No                     |
| 5  | Living Room | 13'9" x 12'4"  | 170 sq. ft | Yes                    |
| 6  | Bath        | 5'8" x 6'7"    | 38 sq. ft  | Yes                    |
| 7  | Hall        | 4'1" x 5'10"   | 24 sq. ft  | Yes                    |
| 8  | Dining Area | 10'2" x 9'5"   | 82 sq. ft  | Yes                    |
| 9  | Bath        | 5'8" x 5'6"    | 31 sq. ft  | Yes                    |
| 10 | Kitchen     | 6'0" x 7'11"   | 48 sq. ft  | Yes                    |
| 11 | W.I.C.      | 3'4" x 11'9"   | 39 sq. ft  | Yes                    |