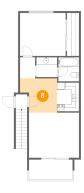

Heated: Yes Finished: Yes Enclosed: Yes Contiguous: Yes Permitted: Yes Wet space: No Addition: No Conversion: No

Floor 2 - Dining Area

Dimensions: 10'2" x 9'5"

Area: 82 sq. ft

Counted as living area: Yes

Finished: Yes Enclosed: Yes Contiguous: Yes Permitted: Yes Wet space: No Addition: No Conversion: No

Heated: Yes

9 Floor 2 - Bath

Dimensions: 5'8" x 5'6"

Area: 31 sq. ft

Counted as living area: Yes

Heated: Yes Finished: Yes Enclosed: Yes Contiguous: Yes Permitted: Yes Wet space: Yes Addition: No Conversion: No