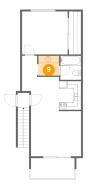

#### 2 Floor 2 - Bedroom

**Dimensions:** 12'6" x 11'10"

Area: 148 sq. ft

Counted as living area: Yes

Heated: Yes Finished: Yes Enclosed: Yes Contiguous: Yes Permitted: Yes Wet space: No Addition: No Conversion: No

#### **Room dimensions**

Floor 2 Total sqft: 714 Living area: 601

| #  |             | Dimensions     | sqft       | Counted as living area |
|----|-------------|----------------|------------|------------------------|
| 2  | Bedroom     | 12'6" x 11'10" | 148 sq. ft | Yes                    |
| 3  | Porch       | 3'1" x 3'11"   | 47 sq. ft  | No                     |
| 4  | Balcony     | 12'0" x 5'6"   | 66 sq. ft  | No                     |
| 5  | Living Room | 13'9" x 12'4"  | 170 sq. ft | Yes                    |
| 6  | Bath        | 5'8" x 6'7"    | 38 sq. ft  | Yes                    |
| 7  | Hall        | 4'1" x 5'10"   | 24 sq. ft  | Yes                    |
| 8  | Dining Area | 10'2" x 9'5"   | 82 sq. ft  | Yes                    |
| 9  | Bath        | 5'8" x 5'6"    | 31 sq. ft  | Yes                    |
| 10 | Kitchen     | 6'0" x 7'11"   | 48 sq. ft  | Yes                    |
| 11 | W.I.C.      | 3'4" x 11'9"   | 39 sq. ft  | Yes                    |