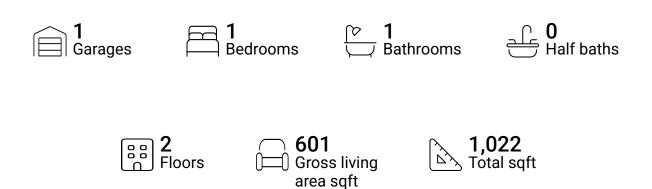

#### **Property summary**







#### **Room dimensions**

Floor 1 Total sqft: 308 Living area: 0

| # |        | Dimensions    | sqft       | Counted as living area |
|---|--------|---------------|------------|------------------------|
| 1 | Garage | 16'2" x 21'3" | 308 sq. ft | No                     |





#### **Room dimensions**

Floor 2 Total sqft: 714 Living area: 601

| #  |             | Dimensions     | sqft       | Counted as living area |
|----|-------------|----------------|------------|------------------------|
| 2  | Bedroom     | 12'6" x 11'10" | 148 sq. ft | Yes                    |
| 3  | Porch       | 3'1" x 3'11"   | 47 sq. ft  | No                     |
| 4  | Balcony     | 12'0" x 5'6"   | 66 sq. ft  | No                     |
| 5  | Living Room | 13'9" x 12'4"  | 170 sq. ft | Yes