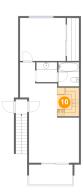

Floor 2 - Kitchen

**Dimensions**: 6'0" x 7'11"

Area: 48 sq. ft

Counted as living area: Yes

Heated: Yes Finished: Yes Enclosed: Yes Contiguous: Yes Permitted: Yes Wet space: No Addition: No Conversion: No

Floor 2 - W.I.C.

#### **Room dimensions**

Floor 2 Total sqft: 714 Living area: 601

| #  |             | Dimensions     | sqft       | Counted as living area |
|----|-------------|----------------|------------|------------------------|
| 2  | Bedroom     | 12'6" x 11'10" | 148 sq. ft | Yes                    |
| 3  | Porch       | 3'1" x 3'11"   | 47 sq. ft  | No                     |
| 4  | Balcony     | 12'0" x 5'6"   | 66 sq. ft  | No                     |
| 5  | Living Room | 13'9" x 12'4"  | 170 sq. ft | Yes                    |
| 6  | Bath        | 5'8" x 6'7"    | 38 sq. ft  | Yes                    |
| 7  | Hall        | 4'1" x 5'10"   | 24 sq. ft  | Yes                    |
| 8  | Dining Area | 10'2" x 9'5"   | 82 sq. ft  | Yes                    |
| 9  | Bath        | 5'8" x 5'6"    | 31 sq. ft  | Yes                    |
| 10 | Kitchen     | 6'0" x 7'11"   | 48 sq. ft  | Yes                    |
| 11 | W.I.C.      | 3'4" x 11'9"   | 39 sq. ft  | Yes                    |