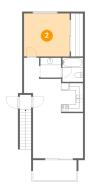

#### 2 Floor 2 - Bedroom

**Dimensions:** 12'6" x 11'10"

Area: 148 sq. ft

Counted as living area: Yes

Heated: Yes Finished: Yes Enclosed: Yes Contiguous: Yes Permitted: Yes Wet space: No Addition: No Conversion: No