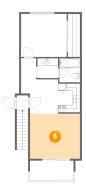

#### 2 Floor 2 - Bedroom

**Dimensions:** 12'6" x 11'10"

Area: 148 sq. ft

Counted as living area: Yes

Heated: Yes Finished: Yes Enclosed: Yes Contiguous: Yes Permitted: Yes Wet space: No Addition: No Conversion: No

#### **Room dimensions**

Floor 2 Total sqft: 714 Living area: 601

| #  |             | Dimensions     | sqft       | Counted as living area |
|----|-------------|----------------|------------|------------------------|
| 2  | Bedroom     | 12'6" x 11'10" | 148 sq. ft | Yes                    |
| 3  | Porch       | 3'1" x 3'11"   | 47 sq. ft  | No                     |
| 4  | Balcony     | 12'0" x 5'6"   | 66 sq. ft  | No                     |
| 5  | Living Room | 13'9" x 12'4"  | 170 sq. ft | Yes                    |
| 6  | Bath        | 5'8" x 6'7"    | 38 sq. ft  | Yes                    |
| 7  | Hall        | 4'1" x 5'10"   | 24 sq. ft  | Yes                    |
| 8  | Dining Area | 10'2" x 9'5"   | 82 sq. ft  | Yes                    |
| 9  | Bath        | 5'8" x 5'6"    | 31 sq. ft  | Yes                    |
| 10 | Kitchen     | 6'0" x 7'11"   | 48 sq. ft  | Yes                    |
| 11 | W.I.C.      | 3'4" x 11'9"   | 39 sq. ft  | Yes                    |