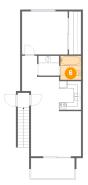

Dimensions: 12'0" x 5'6"

Area: 66 sq. ft

Counted as living area: No

Heated: No Finished: Yes Enclosed: No Contiguous: Yes Permitted: Yes Wet space: No Addition: No Conversion: No

5 Floor 2 - Living Room

Dimensions: 13'9" x 12'4"

Area: 170 sq. ft

Counted as living area: Yes

Finished: Yes Enclosed: Yes Contiguous: Yes Permitted: Yes Wet space: No Addition: No Conversion: No

Heated: Yes

6 Floor 2 - Bath

Dimensions: 5'8" x 6'7"

Area: 38 sq. ft