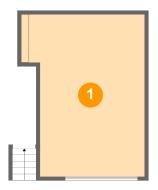

### Floor 1 - Garage

Dimensions: 16'2" x 21'3"

Area: 308 sq. ft

Counted as living area: No

Heated: No Finished: No Enclosed: Yes Contiguous: Yes Permitted: Yes Wet space: No Addition: No Conversion: No