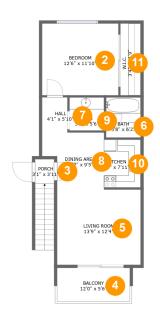

#### **Room dimensions**

Floor 2 Total sqft: 714 Living area: 601

| #  |             | Dimensions     | sqft       | Counted as living area |
|----|-------------|----------------|------------|------------------------|
| 2  | Bedroom     | 12'6" x 11'10" | 148 sq. ft | Yes                    |
| 3  | Porch       | 3'1" x 3'11"   | 47 sq. ft  | No                     |
| 4  | Balcony     | 12'0" x 5'6"   | 66 sq. ft  | No                     |
| 5  | Living Room | 13'9" x 12'4"  | 170 sq. ft | Yes                    |
| 6  | Bath        | 5'8" x 6'7"    | 38 sq. ft  | Yes                    |
| 7  | Hall        | 4'1" x 5'10"   | 24 sq. ft  | Yes                    |
| 8  | Dining Area | 10'2" x 9'5"   | 82 sq. ft  | Yes                    |
| 9  | Bath        | 5'8" x 5'6"    | 31 sq. ft  | Yes                    |
| 10 | Kitchen     | 6'0" x 7'11"   | 48 sq. ft  | Yes                    |
| 11 | W.I.C.      | 3'4" x 11'9"   | 39 sq. ft  | Yes                    |

#### 2 Floor 2 - Bedroom

**Dimensions:** 12'6" x 11'10"

Area: 148 sq. ft

Counted as living area: Yes

Heated: Yes Finished: Yes Enclosed: Yes Contiguous: Yes Permitted: Yes Wet space: No Addition: No Conversion: No

Floor 2 - Porch

**Dimensions:** 3'1" x 3'11"

Area: 47 sq. ft

Counted as living area: No

Heated: No Finished: Yes Enclosed: No Contiguous: Yes Permitted: Yes Wet space: No Addition: No Conversion: No

Floor 2 - Balcony

Dimensions: 12'0" x 5'6"

Area: 66 sq. ft

Counted as living area: No

Heated: No Finished: Yes Enclosed: No Contiguous: Yes Permitted: Yes Wet space: No Addition: No Conversion: No

5 Floor 2 - Living Room

Dimensions: 13'9" x 12'4"

Area: 170 sq. ft

Counted as living area: Yes

Finished: Yes Enclosed: Yes Contiguous: Yes Permitted: Yes Wet space: No Addition: No Conversion: No

Heated: Yes

6 Floor 2 - Bath

Dimensions: 5'8" x 6'7"

Area: 38 sq. ft

Counted as living area: Yes

Heated: Yes Finished: Yes Enclosed: Yes Contiguous: Yes Permitted: Yes Wet space: Yes Addition: No Conversion: No

Floor 2 - Hall

Dimensions: 4'1" x 5'10"

Area: 24 sq. ft

Counted as living area: Yes

Heated: Yes Finished: Yes Enclosed: Yes Contiguous: Yes Permitted: Yes Wet space: No Addition: No Conversion: No

Floor 2 - Dining Area

Dimensions: 10'2" x 9'5"

Area: 82 sq. ft

Counted as living area: Yes

Finished: Yes Enclosed: Yes Contiguous: Yes Permitted: Yes Wet space: No Addition: No Conversion: No

Heated: Yes

9 Floor 2 - Bath

Dimensions: 5'8" x 5'6"

Area: 31 sq. ft

Counted as living area: Yes

Heated: Yes Finished: Yes Enclosed: Yes Contiguous: Yes Permitted: Yes Wet space: Yes Addition: No Conversion: No

Floor 2 - Kitchen

**Dimensions**: 6'0" x 7'11"

Area: 48 sq. ft

Counted as living area: Yes

Heated: Yes Finished: Yes Enclosed: Yes Contiguous: Yes Permitted: Yes Wet space: No Addition: No Conversion: No

Floor 2 - W.I.C.

**Dimensions:** 3'4" x 11'9"

Area: 39 sq. ft

Counted as living area: Yes

Heated: Yes Finished: Yes Enclosed: Yes Contiguous: Yes Permitted: Yes Wet space: No Addition: No Conversion: No