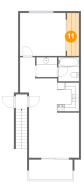

Counted as living area: Yes

Heated: Yes Finished: Yes Enclosed: Yes Contiguous: Yes Permitted: Yes Wet space: Yes Addition: No Conversion: No

Floor 2 - Hall

Dimensions: 4'1" x 5'10"

Area: 24 sq. ft

Counted as living area: Yes

Heated: Yes Finished: Yes Enclosed: Yes Contiguous: Yes Permitted: Yes Wet space: No Addition: No Conversion: No

Floor 2 - Dining Area

Dimensions: 10'2" x 9'5"

Area: 82 sq. ft

Counted as living area: Yes

Finished: Yes Enclosed: Yes Contiguous: Yes Permitted: Yes Wet space: No Addition: No Conversion: No

#### **Room dimensions**

Floor 2 Total sqft: 714 Living area: 601

| #  |             | Dimensions     | sqft       | Counted as living area |
|----|-------------|----------------|------------|------------------------|
| 2  | Bedroom     | 12'6" x 11'10" | 148 sq. ft | Yes                    |
| 3  | Porch       | 3'1" x 3'11"   | 47 sq. ft  | No                     |
| 4  | Balcony     | 12'0" x 5'6"   | 66 sq. ft  | No                     |
| 5  | Living Room | 13'9" x 12'4"  | 170 sq. ft | Yes                    |
| 6  | Bath        | 5'8" x 6'7"    | 38 sq. ft  | Yes                    |
| 7  | Hall        | 4'1" x 5'10"   | 24 sq. ft  | Yes                    |
| 8  | Dining Area | 10'2" x 9'5"   | 82 sq. ft  | Yes                    |
| 9  | Bath        | 5'8" x 5'6"    | 31 sq. ft  | Yes                    |
| 10 | Kitchen     | 6'0" x 7'11"   | 48 sq. ft  | Yes                    |
| 11 | W.I.C.      | 3'4" x 11'9"   | 39 sq. ft  | Yes                    |