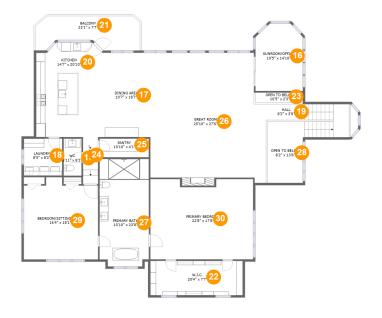

## **Room dimensions**

Floor 2

Total sqft: 3180

Living area: 2894

| #  |                | Dimensions     | sqft       | Counted as living area |
|----|----------------|----------------|------------|------------------------|
| 15 | Bath           | 3'11" x 8'2"   | 32 sq. ft  | Yes                    |
| 16 | SUNROOM/OFFICE | 10'5" x 14'10" | 146 sq. ft | Yes                    |
| 17 | Dining Room    | 10'7" x 18'7"  | 196 sq. ft | Yes                    |
| 18 | Utility        | 8'5" x 8'2"    | 69 sq. ft  | Yes                    |
| 19 | Hall           | 8'2" x 3'6"    | 117 sq. ft | Yes                    |
| 20 | Kitchen        | 14'7" x 20'10" | 294 sq. ft | Yes                    |
| 21 | Outdoor        | 23'1" x 7'7"   | 147 sq. ft | No                     |
| 22 | CI             | 20'4" x 7'7"   | 154 sq. ft | Yes                    |
| 23 | Open To Below  | 10'5" x 2'3"   | 23 sq. ft  | No                     |
| 24 | Hall           | 3'4" x 10'4"   | 34 sq. ft  | Yes                    |

Scan captured on Thu, 07 Nov 2024 20:15:13 GMT

Information is calculated by Cubicasa technology deemed highly reliable but not guaranteed.

| #  |                         | Dimensions     | sqft       | Counted as living area |
|----|-------------------------|----------------|------------|------------------------|
| 25 | Pantry                  | 10'10" x 4'1"  | 45 sq. ft  | Yes                    |
| 26 | Living Room             | 25'10" x 27'6" | 694 sq. ft | Yes                    |
| 27 | Bath                    | 10'10" x 23'8" | 252 sq. ft | Yes                    |
| 28 | Open To Below           | 8'2" x 13'6"   | 106 sq. ft | No                     |
| 29 | BEDROOM/SITTING<br>Room | 16'4" x 18'1"  | 272 sq. ft | Yes                    |
| 30 | Bedroom                 | 22'8" x 17'8"  | 385 sq. ft | Yes                    |

🤨 Floor 2 - Bath

Dimensions: 3'11" x 8'2" Area: 32 sq. ft Counted as living area: Yes Heated: Yes Finished: Yes Enclosed: Yes Contiguous: Yes Permitted: Yes Wet space: Yes Addition: No Conversion: No

## Floor 2 - SUNROOM/OFFICE

Dimensions: 10'5" x 14'10" Area: 146 sq. ft Counted as living area: Yes Heated: Yes Finished: Yes Enclosed: Yes Contiguous: Yes Permitted: Yes Wet space: No Addition: No Conversion: No

# 😳 Floor 2 - Dining Room

Dimensions: 10'7" x 18'7" Area: 196 sq. ft Counted as living area: Yes Heated: Yes Finished: Yes Enclosed: Yes Contiguous: Yes Permitted: Yes Wet space: No Addition: No Conversion: No

10 Floor 2 - Utility

Dimensions: 8'5" x 8'2" Area: 69 sq. ft Counted as living area: Yes Heated: Yes Finished: Yes Enclosed: Yes Contiguous: Yes Permitted: Yes Wet space: No Addition: No Conversion: No

Dimensions: 8'2" x 3'6" Area: 117 sq. ft Counted as living area: Yes Heated: Yes Finished: Yes Enclosed: Yes Contiguous: Yes Permitted: Yes Wet space: No Addition: No Conversion: No

## <sup>20</sup> Floor 2 - Kitchen

Dimensions: 14'7" x 20'10" Area: 294 sq. ft Counted as living area: Yes Heated: Yes Finished: Yes Enclosed: Yes Contiguous: Yes Permitted: Yes Wet space: No Addition: No Conversion: No

Dimensions: 23'1" x 7'7" Area: 147 sq. ft Counted as living area: No Heated: No Finished: Yes Enclosed: No Contiguous: Yes Permitted: Yes Wet space: No Addition: No Conversion: No

Dimensions: 20'4" x 7'7" Area: 154 sq. ft Counted as living area: Yes Heated: Yes Finished: Yes Enclosed: Yes Contiguous: Yes Permitted: Yes Wet space: No Addition: No Conversion: No

## Floor 2 - Open To Below

Dimensions: 10'5" x 2'3" Area: 23 sq. ft Counted as living area: No Heated: No Finished: No Enclosed: No Contiguous: Yes Permitted: No Wet space: No Addition: No Conversion: No

Scan captured on Thu, 07 Nov 2024 20:15:13 GMT Information is calculated by Cubicasa technology deemed highly reliable but not guaranteed. CUBICASA

29 Floor 2 - Hall

Dimensions: 3'4" x 10'4" Area: 34 sq. ft Counted as living area: Yes Heated: Yes Finished: Yes Enclosed: Yes Contiguous: Yes Permitted: Yes Wet space: No Addition: No Conversion: No

Floor 2 - Pantry

Dimensions: 10'10" x 4'1" Area: 45 sq. ft Counted as living area: Yes Heated: Yes Finished: Yes Enclosed: Yes Contiguous: Yes Permitted: Yes Wet space: No Addition: No Conversion: No

# Floor 2 - Living Room

**Dimensions:** 25'10" x 27'6" **Area:** 694 sq. ft **Counted as living area:** Yes Heated: Yes Finished: Yes Enclosed: Yes Contiguous: Yes Permitted: Yes Wet space: No Addition: No Conversion: No

Floor 2 - Bath

Dimensions: 10'10" x 23'8" Area: 252 sq. ft Counted as living area: Yes

Heated: Yes Finished: Yes Enclosed: Yes Contiguous: Yes Permitted: Yes Wet space: Yes Addition: No Conversion: No

#### Floor 2 - Open To Below

Dimensions: 8'2" x 13'6" Area: 106 sq. ft Counted as living area: No Heated: No Finished: No Enclosed: No Contiguous: Yes Permitted: No Wet space: No Addition: No Conversion: No

Dimensions: 16'4" x 18'1" Area: 272 sq. ft Counted as living area: Yes

Heated: Yes Finished: Yes Enclosed: Yes Contiguous: Yes Permitted: Yes Wet space: No Addition: No Conversion: No

Dimensions: 22'8" x 17'8" Area: 385 sq. ft Counted as living area: Yes Heated: Yes Finished: Yes Enclosed: Yes Contiguous: Yes Permitted: Yes Wet space: No Addition: No Conversion: No