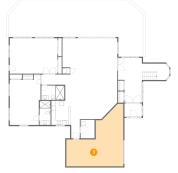

Scan captured on Thu, 07 Nov 2024 20:15:13 GMT Information is calculated by Cubicasa technology deemed highly reliable but not guaranteed. 

Dimensions: 59'9" x 25'3" Area: 1039 sq. ft Counted as living area: No Heated: No Finished: Yes Enclosed: No Contiguous: Yes Permitted: Yes Wet space: No Addition: No Conversion: No