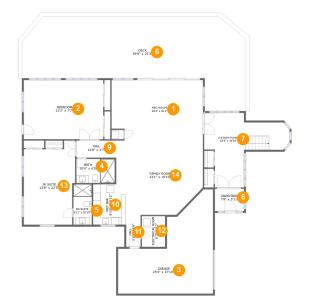

## **Room dimensions**

Floor 1

Total sqft: 3846 Living area: 1971

| #  |               | Dimensions     | sqft        | Counted as living area |
|----|---------------|----------------|-------------|------------------------|
| 1  | Rec-room      | 24'4" x 16'1"  | 382 sq. ft  | Yes                    |
| 2  | Bedroom       | 21'2" x 7'7"   | 335 sq. ft  | Yes                    |
| 3  | Garage        | 25'4" x 27'10" | 452 sq. ft  | No                     |
| 4  | Bath          | 10'4" x 6'5"   | 66 sq. ft   | Yes                    |
| 5  | En-suite      | 4'11" x 10'10" | 53 sq. ft   | Yes                    |
| 6  | Outdoor       | 59'9" x 25'3"  | 1039 sq. ft | No                     |
| 7  | 2-story Foyer | 22'9" x 19'10" | 268 sq. ft  | No                     |
| 8  | Undefined     | 7'9" x 5'11"   | 46 sq. ft   | Yes                    |
| 9  | Hall          | 10'8" x 4'7"   | 49 sq. ft   | Yes                    |
| 10 | Bar           | 8'10" x 10'10" | 95 sq. ft   | Yes                    |
| 11 | Hall          | 3'10" x 8'6"   | 34 sq. ft   | Yes                    |

Scan captured on Thu, 07 Nov 2024 20:15:13 GMT

Information is calculated by Cubicasa technology deemed highly reliable but not guaranteed.

| #  |             | Dimensions     | sqft       | Counted as living area |
|----|-------------|----------------|------------|------------------------|
| 12 | Room        | 6'3" x 8'2"    | 51 sq. ft  | No                     |
| 13 | Jr Suite    | 13'8" x 22'5"  | 274 sq. ft | Yes                    |
| 14 | Living Room | 23'1" x 19'10" | 411 sq. ft | Yes                    |

#### Floor 1 - Rec-room

Dimensions: 24'4" x 16'1" Area: 382 sq. ft Counted as living area: Yes Heated: Yes Finished: Yes Enclosed: Yes Contiguous: Yes Permitted: Yes Wet space: No Addition: No Conversion: No

Dimensions: 21'2" x 7'7" Area: 335 sq. ft Counted as living area: Yes

Heated: Yes Finished: Yes Enclosed: Yes Contiguous: Yes Permitted: Yes Wet space: No Addition: No Conversion: No

Floor 1 - Garage

Dimensions: 25'4" x 27'10" Area: 452 sq. ft Counted as living area: No Heated: No Finished: No Enclosed: Yes Contiguous: Yes Permitted: Yes Wet space: No Addition: No Conversion: No

Floor 1 - Bath

Dimensions: 10'4" x 6'5" Area: 66 sq. ft Counted as living area: Yes Heated: Yes Finished: Yes Enclosed: Yes Contiguous: Yes Permitted: Yes Wet space: Yes Addition: No Conversion: No

#### Floor 1 - En-suite 5

Dimensions: 4'11" x 10'10" Area: 53 sq. ft Counted as living area: Yes Heated: Yes Finished: Yes Enclosed: Yes Contiguous: Yes Permitted: Yes Wet space: Yes Addition: No Conversion: No

Scan captured on Thu, 07 Nov 2024 20:15:13 GMT Information is calculated by Cubicasa technology deemed highly reliable but not guaranteed. 

Dimensions: 59'9" x 25'3" Area: 1039 sq. ft Counted as living area: No Heated: No Finished: Yes Enclosed: No Contiguous: Yes Permitted: Yes Wet space: No Addition: No Conversion: No

Floor 1 - 2-story Foyer

Dimensions: 22'9" x 19'10" Area: 268 sq. ft Counted as living area: No Heated: Yes Finished: Yes Enclosed: Yes Contiguous: Yes Permitted: Yes Wet space: No Addition: No Conversion: No

# Floor 1 - Undefined

Dimensions: 7'9" x 5'11" Area: 46 sq. ft Counted as living area: Yes Heated: Yes Finished: Yes Enclosed: Yes Contiguous: Yes Permitted: Yes Wet space: No Addition: No Conversion: No

🤒 Floor 1 - Hall

Dimensions: 10'8" x 4'7" Area: 49 sq. ft Counted as living area: Yes Heated: Yes Finished: Yes Enclosed: Yes Contiguous: Yes Permitted: Yes Wet space: No Addition: No Conversion: No

Dimensions: 8'10" x 10'10" Area: 95 sq. ft Counted as living area: Yes Heated: Yes Finished: Yes Enclosed: Yes Contiguous: Yes Permitted: Yes Wet space: No Addition: No Conversion: No

## 1 Floor 1 - Hall

Dimensions: 3'10" x 8'6" Area: 34 sq. ft Counted as living area: Yes Heated: Yes Finished: Yes Enclosed: Yes Contiguous: Yes Permitted: Yes Wet space: No Addition: No Conversion: No

CUBICASA

Dimensions: 6'3" x 8'2" Area: 51 sq. ft Counted as living area: No Heated: No Finished: No Enclosed: Yes Contiguous: Yes Permitted: Yes Wet space: No Addition: No Conversion: No

Floor 1 - Jr Suite

Dimensions: 13'8" x 22'5" Area: 274 sq. ft Counted as living area: Yes Heated: Yes Finished: Yes Enclosed: Yes Contiguous: Yes Permitted: Yes Wet space: No Addition: No Conversion: No

# 🤨 Floor 1 - Living Room

Dimensions: 23'1" x 19'10" Area: 411 sq. ft Counted as living area: Yes Heated: Yes Finished: Yes Enclosed: Yes Contiguous: Yes Permitted: Yes Wet space: No Addition: No Conversion: No