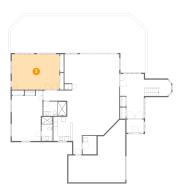

Dimensions: 21'2" x 7'7" Area: 335 sq. ft Counted as living area: Yes

Heated: Yes Finished: Yes Enclosed: Yes Contiguous: Yes Permitted: Yes Wet space: No Addition: No Conversion: No

Floor 1 - Garage

Dimensions: 25'4" x 27'10" Area: 452 sq. ft Counted as living area: No Heated: No Finished: No Enclosed: Yes Contiguous: Yes Permitted: Yes Wet space: No Addition: No Conversion: No