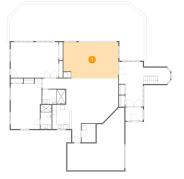

#### Floor 1 - Rec-room

Dimensions: 24'4" x 16'1" Area: 382 sq. ft Counted as living area: Yes Heated: Yes Finished: Yes Enclosed: Yes Contiguous: Yes Permitted: Yes Wet space: No Addition: No Conversion: No