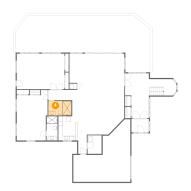

# Floor 1 - Undefined

Dimensions: 7'9" x 5'11" Area: 46 sq. ft Counted as living area: Yes Heated: Yes Finished: Yes Enclosed: Yes Contiguous: Yes Permitted: Yes Wet space: No Addition: No Conversion: No