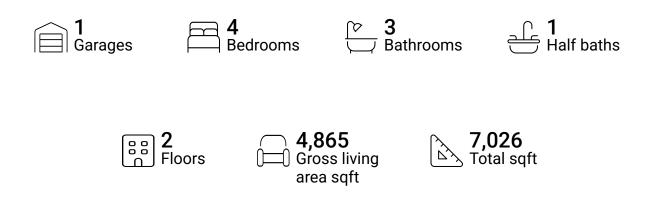

### **Property summary**





## **Room dimensions**

Floor 1

Total sqft: 3846 Living area: 1971

| #  |               | Dimensions     | sqft        | Counted as living area |
|----|---------------|----------------|-------------|------------------------|
| 1  | Rec-room      | 24'4" x 16'1"  | 382 sq. ft  | Yes                    |
| 2  | Bedroom       | 21'2" x 7'7"   | 335 sq. ft  | Yes                    |
| 3  | Garage        | 25'4" x 27'10" | 452 sq. ft  | No                     |
| 4  | Bath          | 10'4" x 6'5"   | 66 sq. ft   | Yes                    |
| 5  | En-suite      | 4'11" x 10'10" | 53 sq. ft   | Yes                    |
| 6  | Outdoor       | 59'9" x 25'3"  | 1039 sq. ft | No                     |
| 7  | 2-story Foyer | 22'9" x 19'10" | 268 sq. ft  | No                     |
| 8  | Undefined