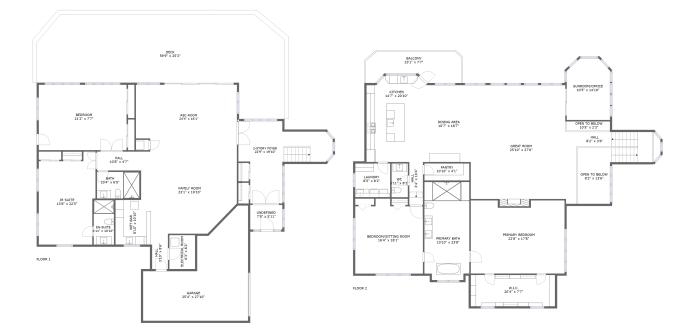

## **Room dimensions**

Floor 1

Total sqft: 3846 Living area: 1971

| #  |               | Dimensions     | sqft        | Counted as living area |
|----|---------------|----------------|-------------|------------------------|
| 1  | Rec-room      | 24'4" x 16'1"  | 382 sq. ft  | Yes                    |
| 2  | Bedroom       | 21'2" x 7'7"   | 335 sq. ft  | Yes                    |
| 3  | Garage        | 25'4" x 27'10" | 452 sq. ft  | No                     |
| 4  | Bath          | 10'4" x 6'5"   | 66 sq. ft   | Yes                    |
| 5  | En-suite      | 4'11" x 10'10" | 53 sq. ft   | Yes                    |
| 6  | Outdoor       | 59'9" x 25'3"  | 1039 sq. ft | No                     |
| 7  | 2-story Foyer | 22'9" x 19'10" | 268 sq. ft  | No                     |
| 8  | Undefined     | 7'9" x 5'11"   | 46 sq. ft   | Yes                    |
| 9  | Hall          | 10'8" x 4'7"   | 49 sq. ft   | Yes                    |
| 10 | Bar           | 8'10" x 10'10" | 95 sq. ft   | Yes                    |
| 11 | Hall          | 3'10" x 8'6"   | 34 sq. ft   | Yes                    |

Scan captured on Thu, 07 Nov 2024 20:15:13 GMT

Information is calculated by Cubicasa technology deemed highly reliable but not guaranteed.

| #  |             | Dimensions     | sqft       | Counted as living area |
|----|-------------|----------------|------------|------------------------|
| 12 | Room        | 6'3" x 8'2"    | 51 sq. ft  | No                     |
| 13 | Jr Suite    | 13'8" x 22'5"  | 274 sq. ft | Yes                    |
| 14 | Living Room | 23'1" x 19'10" | 411 sq. ft | Yes                    |

## **Room dimensions**

Floor 2

Total sqft: 3180

Living area: 2894

| #  |                | Dimensions     | sqft       | Counted as living area |
|----|----------------|----------------|------------|------------------------|
| 15 | Bath           | 3'11" x 8'2"   | 32 sq. ft  | Yes                    |
| 16 | SUNROOM/OFFICE | 10'5" x 14'10" | 146 sq. ft | Yes                    |
| 17 | Dining Room    | 10'7" x 18'7"  | 196 sq. ft | Yes                    |
| 18 | Utility        | 8'5" x 8'2"    | 69 sq. ft  | Yes                    |
| 19 | Hall           | 8'2" x 3'6"    | 117 sq. ft | Yes                    |
| 20 | Kitchen        | 14'7" x 20'10" | 294 sq. ft | Yes                    |
| 21 | Outdoor        | 23'1" x 7'7"   | 147 sq. ft | No                     |
| 22 | CI             | 20'4" x 7'7"   | 154 sq. ft | Yes                    |
| 23 | Open To Below  | 10'5" x 2'3"   | 23 sq. ft  | No                     |
| 24 | Hall           | 3'4" x 10'4"   | 34 sq. ft  | Yes                    |

Scan captured on Thu, 07 Nov 2024 20:15:13 GMT

Information is calculated by Cubicasa technology deemed highly reliable but not guaranteed.

| #  |                         | Dimensions     | sqft       | Counted as living area |
|----|-------------------------|----------------|------------|------------------------|
| 25 | Pantry                  | 10'10" x 4'1"  | 45 sq. ft  | Yes                    |
| 26 | Living Room             | 25'10" x 27'6" | 694 sq. ft | Yes                    |
| 27 | Bath                    | 10'10" x 23'8" | 252 sq. ft | Yes                    |
| 28 | Open To Below           | 8'2" x 13'6"   | 106 sq. ft | No                     |
| 29 | BEDROOM/SITTING<br>Room | 16'4" x 18'1"  | 272 sq. ft | Yes                    |
| 30 | Bedroom                 | 22'8" x 17'8"  | 385 sq. ft | Yes                    |