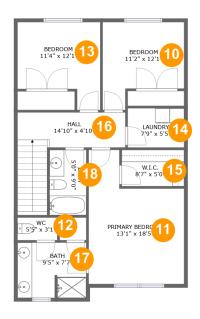

#### **Room dimensions**

Floor 3 Total sqft: 903 Living area: 903

| #  |                 | Dimensions     | sqft       | Counted as living area |
|----|-----------------|----------------|------------|------------------------|
| 10 | Bedroom         | 11'2" x 12'1"  | 111 sq. ft | Yes                    |
| 11 | Primary Bedroom | 13'1" x 18'5"  | 194 sq. ft | Yes                    |
| 12 | WC              | 5'5" x 3'1"    | 17 sq. ft  | Yes                    |
| 13 | Bedroom         | 11'4" x 12'1"  | 113 sq. ft | Yes                    |
| 14 | Laundry         | 7'9" x 5'5"    | 42 sq. ft  | Yes                    |
| 15 | W.I.C.          | 8'7" x 5'0"    | 43 sq. ft  | Yes                    |
| 16 | Hall            | 14'10" x 4'10" | 109 sq. ft | Yes                    |
| 17 | Bath            | 9'5" x 7'7"    | 71 sq. ft  | Yes                    |
| 18 | Bath            | 5'0" x 9'0"    | 45 sq. ft  | Yes                    |

Floor 3 - Bedroom

Dimensions: 11'2" x 12'1"

Area: 111 sq. ft

Counted as living area: Yes

Heated: Yes Finished: Yes Enclosed: Yes Contiguous: Yes Permitted: Yes Wet space: No Addition: No Conversion: No

Floor 3 - Primary Bedroom

Dimensions: 13'1" x 18'5"

Area: 194 sq. ft

Counted as living area: Yes

Finished: Yes
Enclosed: Yes
Contiguous: Yes
Permitted: Yes
Wet space: No
Addition: No
Conversion: No

Heated: Yes

Ploor 3 - WC

Dimensions: 5'5" x 3'1"

Area: 17 sq. ft

Counted as living area: Yes

Heated: Yes Finished: Yes Enclosed: Yes Contiguous: Yes Permitted: Yes Wet space: Yes Addition: No Conversion: No

13 - Bedroom

Dimensions: 11'4" x 12'1"

Area: 113 sq. ft

Counted as living area: Yes

Heated: Yes Finished: Yes Enclosed: Yes Contiguous: Yes Permitted: Yes Wet space: No Addition: No Conversion: No

Floor 3 - Laundry

Dimensions: 7'9" x 5'5"

Area: 42 sq. ft

Counted as living area: Yes

Heated: Yes Finished: Yes Enclosed: Yes Contiguous: Yes Permitted: Yes Wet space: No Addition: No Conversion: No

**6** Floor 3 - W.I.C.

Dimensions: 8'7" x 5'0"

Area: 43 sq. ft

Counted as living area: Yes

Heated: Yes Finished: Yes Enclosed: Yes Contiguous: Yes Permitted: Yes Wet space: No Addition: No Conversion: No

#### Floor 3 - Hall

Dimensions: 14'10" x 4'10"

Area: 109 sq. ft

Counted as living area: Yes

Heated: Yes Finished: Yes Enclosed: Yes Contiguous: Yes Permitted: Yes Wet space: No Addition: No Conversion: No

#### Floor 3 - Bath

Dimensions: 9'5" x 7'7"

Area: 71 sq. ft

Counted as living area: Yes

Heated: Yes
Finished: Yes
Enclosed: Yes
Contiguous: Yes
Permitted: Yes
Wet space: Yes
Addition: No
Conversion: No

Floor 3 - Bath

Dimensions: 5'0" x 9'0"

Area: 45 sq. ft

Counted as living area: Yes

Heated: Yes Finished: Yes Enclosed: Yes Contiguous: Yes Permitted: Yes Wet space: Yes Addition: No Conversion: No