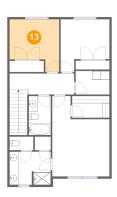

Area: 17 sq. ft

Counted as living area: Yes

Heated: Yes Finished: Yes Enclosed: Yes Contiguous: Yes Permitted: Yes Wet space: Yes Addition: No Conversion: No

13 - Bedroom

Dimensions: 11'4" x 12'1"

Area: 113 sq. ft