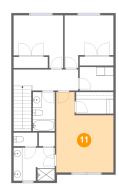

Dimensions: 13'1" x 18'5"

Area: 194 sq. ft

Counted as living area: Yes

Finished: Yes
Enclosed: Yes
Contiguous: Yes
Permitted: Yes
Wet space: No
Addition: No
Conversion: No

Heated: Yes

Ploor 3 - WC

Dimensions: 5'5" x 3'1"