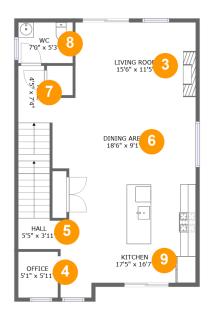

#### **Room dimensions**

Floor 2 Total sqft: 845 Living area: 845

| # |             | Dimensions    | sqft       | Counted as living area |
|---|-------------|---------------|------------|------------------------|
| 3 | Living Room | 15'6" x 11'5" | 178 sq. ft | Yes                    |
| 4 | Office      | 5'1" x 5'11"  | 30 sq. ft  | Yes                    |
| 5 | Hall        | 5'5" x 3'11"  | 21 sq. ft  | Yes                    |
| 6 | Dining Area | 18'6" x 9'1"  | 141 sq. ft | Yes                    |
| 7 | Hall        | 4'5" x 7'4"   | 78 sq. ft  | Yes                    |
| 8 | WC          | 7'0" x 5'3"   | 37 sq. ft  | Yes                    |
| 9 | Kitchen     | 17'5" x 16'7" | 257 sq. ft | Yes                    |

**Area:** 178 sq. ft

Counted as living area: Yes

Heated: Yes Finished: Yes Enclosed: Yes Contiguous: Yes Permitted: Yes Wet space: No Addition: No Conversion: No

Floor 2 - Office

**Dimensions:** 5'1" x 5'11"

Area: 30 sq. ft

Counted as living area: Yes

Heated: Yes Finished: Yes Enclosed: Yes Contiguous: Yes Permitted: Yes Wet space: No Addition: No Conversion: No

5 Floor 2 - Hall

**Dimensions:** 5'5" x 3'11"

Area: 21 sq. ft

Counted as living area: Yes

Heated: Yes Finished: Yes Enclosed: Yes Contiguous: Yes Permitted: Yes Wet space: No Addition: No Conversion: No

6 Floor 2 - Dining Area

**Dimensions**: 18'6" x 9'1" **Area**: 141 sq. ft

Counted as living area: Yes

Heated: Yes Finished: Yes Enclosed: Yes Contiguous: Yes Permitted: Yes Wet space: No Addition: No Conversion: No

Floor 2 - Hall

Dimensions: 4'5" x 7'4"

Area: 78 sq. ft

Counted as living area: Yes

Heated: Yes Finished: Yes Enclosed: Yes Contiguous: Yes Permitted: Yes Wet space: No Addition: No Conversion: No

Floor 2 - WC

Dimensions: 7'0" x 5'3"

Area: 37 sq. ft

Counted as living area: Yes

Heated: Yes Finished: Yes Enclosed: Yes Contiguous: Yes Permitted: Yes Wet space: Yes Addition: No Conversion: No

9 Floor 2 - Kitchen

**Dimensions:** 17'5" x 16'7"

**Area:** 257 sq. ft

Counted as living area: Yes

Heated: Yes Finished: Yes Enclosed: Yes Contiguous: Yes Permitted: Yes Wet space: No Addition: No Conversion: No