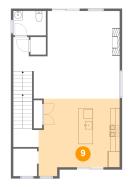

9 Floor 2 - Kitchen

**Dimensions:** 17'5" x 16'7"

**Area:** 257 sq. ft

Counted as living area: Yes

Heated: Yes Finished: Yes Enclosed: Yes Contiguous: Yes Permitted: Yes Wet space: No Addition: No Conversion: No