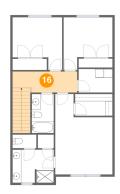

#### Floor 3 - Hall

Dimensions: 14'10" x 4'10"

Area: 109 sq. ft

Counted as living area: Yes

Heated: Yes Finished: Yes Enclosed: Yes Contiguous: Yes Permitted: Yes Wet space: No Addition: No Conversion: No