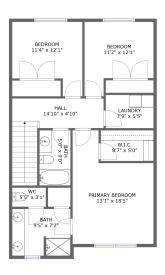

#### **Room dimensions**

Floor 3 Total sqft: 903 Living area: 903

| #  |                 | Dimensions     | sqft       | Counted as living area |
|----|-----------------|----------------|------------|------------------------|
| 10 | Bedroom         | 11'2" x 12'1"  | 111 sq. ft | Yes                    |
| 11 | Primary Bedroom | 13'1" x 18'5"  | 194 sq. ft | Yes                    |
| 12 | WC              | 5'5" x 3'1"    | 17 sq. ft  | Yes                    |
| 13 | Bedroom         | 11'4" x 12'1"  | 113 sq. ft | Yes                    |
| 14 | Laundry         | 7'9" x 5'5"    | 42 sq. ft  | Yes                    |
| 15 | W.I.C.          | 8'7" x 5'0"    | 43 sq. ft  | Yes                    |
| 16 | Hall            | 14'10" x 4'10" | 109 sq. ft | Yes                    |
| 17 | Bath            | 9'5" x 7'7"    | 71 sq. ft  | Yes                    |
| 18 | Bath            | 5'0" x 9'0"    | 45 sq. ft  | Yes                    |

Floor 3 - Bedroom

Dimensions: 11'2" x 12'1"

Area: 111 sq. ft

Counted as living area: Yes

Heated: Yes Finished: Yes Enclosed: Yes Contiguous: Yes Permitted: Yes Wet space: No Addition: No Conversion: No

Floor 3 - Primary Bedroom

Dimensions: 13'1" x 18'5"

Area: 194 sq. ft

Counted as living area: Yes

Finished: Yes
Enclosed: Yes
Contiguous: Yes
Permitted: Yes
Wet space: No
Addition: No
Conversion: No

Heated: Yes

Ploor 3 - WC

Dimensions: 5'5" x 3'1"

Area: 17 sq. ft

Counted as living area: Yes

Heated: Yes Finished: Yes Enclosed: Yes Contiguous: Yes Permitted: Yes Wet space: Yes Addition: No Conversion: No

13 - Bedroom

Dimensions: 11'4" x 12'1"

Area: 113 sq. ft

Counted as living area: Yes

Heated: Yes Finished: Yes Enclosed: Yes Contiguous: Yes Permitted: Yes Wet space: No Addition: No Conversion: No

Floor 3 - Laundry

Dimensions: 7'9" x 5'5"

Area: 42 sq. ft

Counted as living area: Yes

Heated: Yes Finished: Yes Enclosed: Yes Contiguous: Yes Permitted: Yes Wet space: No Addition: No Conversion: No

**6** Floor 3 - W.I.C.

Dimensions: 8'7" x 5'0"

Area: 43 sq. ft

Counted as living area: Yes

Heated: Yes Finished: Yes Enclosed: Yes Contiguous: Yes Permitted: Yes Wet space: No Addition: No Conversion: No

#### Floor 3 - Hall

Dimensions: 14'10" x 4'10"

Area: 109 sq. ft

Counted as living area: Yes

Heated: Yes Finished: Yes Enclosed: Yes Contiguous: Yes Permitted: Yes Wet space: No Addition: No Conversion: No

#### Floor 3 - Bath

Dimensions: 9'5" x 7'7"

Area: 71 sq. ft

Counted as living area: Yes

Heated: Yes
Finished: Yes
Enclosed: Yes
Contiguous: Yes
Permitted: Yes
Wet space: Yes
Addition: No
Conversion: No

Floor 3 - Bath

Dimensions: 5'0" x 9'0"

Area: 45 sq. ft

Counted as living area: Yes

Heated: Yes Finished: Yes Enclosed: Yes Contiguous: Yes Permitted: Yes Wet space: Yes Addition: No Conversion: No