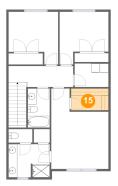

Heated: Yes Finished: Yes Enclosed: Yes Contiguous: Yes Permitted: Yes Wet space: No Addition: No Conversion: No

**6** Floor 3 - W.I.C.

Dimensions: 8'7" x 5'0"

Area: 43 sq. ft

Counted as living area: Yes

Heated: Yes Finished: Yes Enclosed: Yes Contiguous: Yes Permitted: Yes Wet space: No Addition: No Conversion: No