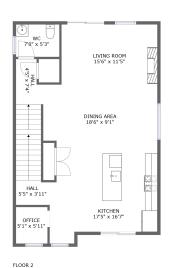

#### **Room dimensions**

Floor 2 Total sqft: 845 Living area: 845

| # |             | Dimensions    | sqft       | Counted as living area |
|---|-------------|---------------|------------|------------------------|
| 3 | Living Room | 15'6" x 11'5" | 178 sq. ft | Yes                    |
| 4 | Office      | 5'1" x 5'11"  | 30 sq. ft  | Yes                    |
| 5 | Hall        | 5'5" x 3'11"  | 21 sq. ft  | Yes                    |
| 6 | Dining Area | 18'6" x 9'1"  | 141 sq. ft | Yes                    |
| 7 | Hall        | 4'5" x 7'4"   | 78 sq. ft  | Yes                    |
| 8 | WC          | 7'0" x 5'3"   | 37 sq. ft  | Yes                    |
| 9 | Kitchen     | 17'5" x 16'7" | 257 sq. ft | Yes                    |

**Area:** 178 sq. ft

Counted as living area: Yes

Heated: Yes Finished: Yes Enclosed: Yes Contiguous: Yes Permitted: Yes Wet space: No Addition: No Conversion: No

Floor 2 - Office

**Dimensions:** 5'1" x 5'11"

Area: 30 sq. ft

Counted as living area: Yes

Heated: Yes Finished: Yes Enclosed: Yes Contiguous: Yes Permitted: Yes Wet space: No Addition: No Conversion: No

5 Floor 2 - Hall

**Dimensions:** 5'5" x 3'11"

Area: 21 sq. ft

Counted as living area: Yes

Heated: Yes Finished: Yes Enclosed: Yes Contiguous: Yes Permitted: Yes Wet space: No Addition: No Conversion: No

6 Floor 2 - Dining Area

**Dimensions**: 18'6" x 9'1" **Area**: 141 sq. ft

Counted as living area: Yes

Heated: Yes Finished: Yes Enclosed: Yes Contiguous: Yes Permitted: Yes Wet space: No Addition: No Conversion: No

Floor 2 - Hall

Dimensions: 4'5" x 7'4"

Area: 78 sq. ft

Counted as living area: Yes

Heated: Yes Finished: Yes Enclosed: Yes Contiguous: Yes Permitted: Yes Wet space: No Addition: No Conversion: No

Floor 2 - WC

Dimensions: 7'0" x 5'3"

Area: 37 sq. ft

Counted as living area: Yes

Heated: Yes Finished: Yes Enclosed: Yes Contiguous: Yes Permitted: Yes Wet space: Yes Addition: No Conversion: No

9 Floor 2 - Kitchen

**Dimensions:** 17'5" x 16'7"

**Area:** 257 sq. ft

Counted as living area: Yes

Heated: Yes Finished: Yes Enclosed: Yes Contiguous: Yes Permitted: Yes Wet space: No Addition: No Conversion: No