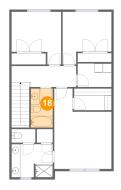

#### **Room dimensions**

Floor 3 Total sqft: 903 Living area: 903

| #  |                 | Dimensions     | sqft       | Counted as living area |
|----|-----------------|----------------|------------|------------------------|
| 10 | Bedroom         | 11'2" x 12'1"  | 111 sq. ft | Yes                    |
| 11 | Primary Bedroom | 13'1" x 18'5"  | 194 sq. ft | Yes                    |
| 12 | WC              | 5'5" x 3'1"    | 17 sq. ft  | Yes                    |
| 13 | Bedroom         | 11'4" x 12'1"  | 113 sq. ft | Yes                    |
| 14 | Laundry         | 7'9" x 5'5"    | 42 sq. ft  | Yes                    |
| 15 | W.I.C.          | 8'7" x 5'0"    | 43 sq. ft  | Yes                    |
| 16 | Hall            | 14'10" x 4'10" | 109 sq. ft | Yes                    |
| 17 | Bath            | 9'5" x 7'7"    | 71 sq. ft  | Yes                    |
| 18 | Bath            | 5'0" x 9'0"    | 45 sq. ft  | Yes                    |

#### Floor 3 - Hall

Dimensions: 14'10" x 4'10"

Area: 109 sq. ft

Counted as living area: Yes

Heated: Yes Finished: Yes Enclosed: Yes Contiguous: Yes Permitted: Yes Wet space: No Addition: No Conversion: No