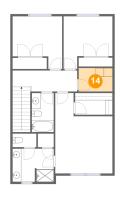

Counted as living area: Yes

Heated: Yes Finished: Yes Enclosed: Yes Contiguous: Yes Permitted: Yes Wet space: No Addition: No Conversion: No

Floor 3 - Laundry

Dimensions: 7'9" x 5'5"

Area: 42 sq. ft

Counted as living area: Yes