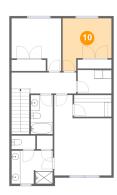

Floor 3 - Bedroom

Dimensions: 11'2" x 12'1"

Area: 111 sq. ft

Counted as living area: Yes

Heated: Yes Finished: Yes Enclosed: Yes Contiguous: Yes Permitted: Yes Wet space: No Addition: No Conversion: No

Floor 3 - Primary Bedroom