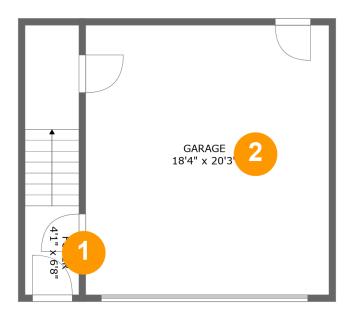

#### **Room dimensions**

Floor 1 Total sqft: 509 Living area: 0

| # |        | Dimensions    | sqft       | Counted as living area |
|---|--------|---------------|------------|------------------------|
| 1 | Foyer  | 4'1" x 6'8"   | 82 sq. ft  | No                     |
| 2 | Garage | 18'4" x 20'3" | 371 sq. ft | No                     |

• Floor 1 - Foyer

Dimensions: 4'1" x 6'8" Area: 82 sq. ft

Counted as living area: No

Heated: Yes Finished: Yes Enclosed: Yes Contiguous: No Permitted: Yes Wet space: No Addition: No Conversion: No

Floor 1 - Garage

Dimensions: 18'4" x 20'3"

Area: 371 sq. ft

Counted as living area: No

Heated: No Finished: No Enclosed: Yes Contiguous: Yes Permitted: Yes Wet space: No Addition: No Conversion: No

Floor 2 - Living Room

**Dimensions**: 15'6" x 11'5"