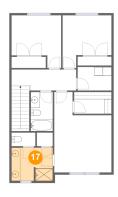

#### **Room dimensions**

Floor 3 Total sqft: 903 Living area: 903

| #  |                 | Dimensions     | sqft       | Counted as living area |
|----|-----------------|----------------|------------|------------------------|
| 10 | Bedroom         | 11'2" x 12'1"  | 111 sq. ft | Yes                    |
| 11 | Primary Bedroom | 13'1" x 18'5"  | 194 sq. ft | Yes                    |
| 12 | WC              | 5'5" x 3'1"    | 17 sq. ft  | Yes                    |
| 13 | Bedroom         | 11'4" x 12'1"  | 113 sq. ft | Yes                    |
| 14 | Laundry         | 7'9" x 5'5"    | 42 sq. ft  | Yes                    |
| 15 | W.I.C.          | 8'7" x 5'0"    | 43 sq. ft  | Yes                    |
| 16 | Hall            | 14'10" x 4'10" | 109 sq. ft | Yes                    |
| 17 | Bath            | 9'5" x 7'7"    | 71 sq. ft  | Yes                    |
| 18 | Bath            | 5'0" x 9'0"    | 45 sq. ft  | Yes                    |

#### Floor 3 - Bath

Dimensions: 9'5" x 7'7"

Area: 71 sq. ft

Counted as living area: Yes

Heated: Yes
Finished: Yes
Enclosed: Yes
Contiguous: Yes
Permitted: Yes
Wet space: Yes
Addition: No
Conversion: No

Floor 3 - Bath