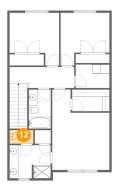

Area: 17 sq. ft

Counted as living area: Yes

Heated: Yes Finished: Yes Enclosed: Yes Contiguous: Yes Permitted: Yes Wet space: Yes Addition: No Conversion: No

13 - Bedroom

Dimensions: 11'4" x 12'1"

Area: 113 sq. ft