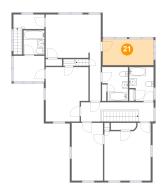

#### **Room dimensions**

Floor 2 Total sqft: 1345 Living area: 1189

| #  |                 | Dimensions    | sqft       | Counted as living area |
|----|-----------------|---------------|------------|------------------------|
| 12 | Bath            | 5'8" x 6'7"   | 37 sq. ft  | Yes                    |
| 13 | Bath            | 6'8" x 9'3"   | 55 sq. ft  | Yes                    |
| 14 | Primary Bedroom | 11'7" x 14'9" | 159 sq. ft | Yes                    |
| 15 | Bath            | 7'1" x 9'3"   | 58 sq. ft  | Yes                    |
| 16 | Bedroom         | 15'0" x 23'6" | 213 sq. ft | Yes                    |
| 17 | Bedroom         | 12'7" x 15'8" | 178 sq. ft | Yes                    |
| 18 | Room            | 8'5" x 7'0"   | 59 sq. ft  | Yes                    |
| 19 | Hall            | 19'9" x 5'3"  | 104 sq. ft | Yes                    |
| 20 | Bedroom         | 8'6" x 15'8"  | 134 sq. ft | Yes                    |
| 21 | Screened Porch  | 13'10" x 7'1" | 98 sq. ft  | No                     |
| 22 | Hall            | 8'5" x 4'0"   | 50 sq. ft  | Yes                    |

### Floor 2 - Bedroom

**Dimensions:** 8'6" x 15'8"

**Area:** 134 sq. ft

Counted as living area: Yes

### 21