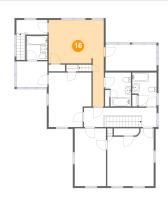

## <sup>18</sup> Floor 2 - Room

Dimensions: 8'5" x 7'0"

Area: 59 sq. ft

Counted as living area: Yes

Heated: Yes Finished: Yes Enclosed: Yes Contiguous: Yes Permitted: Yes Wet space: No Addition: No Conversion: No