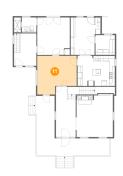

### Floor 1 - Breakfast Nook

Dimensions: 11'3" x 14'1"

Area: 141 sq. ft

Counted as living area: Yes

3 Floor 1 - Porch

Dimensions: 27'6" x 22'5"

**Area:** 292 sq. ft

Counted as living area: No