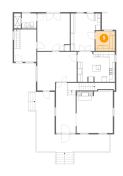

### 6 Floor 2 - Bedroom

**Dimensions**: 15'0" x 23'6"

**Area:** 213 sq. ft

Counted as living area: Yes

Heated: Yes Finished: Yes Enclosed: Yes Contiguous: Yes Permitted: Yes Wet space: No Addition: No Conversion: No