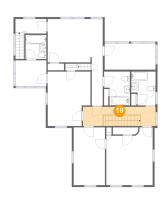

#### **Room dimensions**

Floor 2 Total sqft: 1345 Living area: 1189

| #  |                 | Dimensions    | sqft       | Counted as living area |
|----|-----------------|---------------|------------|------------------------|
| 12 | Bath            | 5'8" x 6'7"   | 37 sq. ft  | Yes                    |
| 13 | Bath            | 6'8" x 9'3"   | 55 sq. ft  | Yes                    |
| 14 | Primary Bedroom | 11'7" x 14'9" | 159 sq. ft | Yes                    |
| 15 | Bath            | 7'1" x 9'3"   | 58 sq. ft  | Yes                    |
| 16 | Bedroom         | 15'0" x 23'6" | 213 sq. ft | Yes                    |
| 17 | Bedroom         | 12'7" x 15'8" | 178 sq. ft | Yes                    |
| 18 | Room            | 8'5" x 7'0"   | 59 sq. ft  | Yes                    |
| 19 | Hall            | 19'9" x 5'3"  | 104 sq. ft | Yes                    |
| 20 | Bedroom         | 8'6" x 15'8"  | 134 sq. ft | Yes                    |
| 21 | Screened Porch  | 13'10" x 7'1" | 98 sq. ft  | No                     |
| 22 | Hall            | 8'5" x 4'0"   | 50 sq. ft  | Yes                    |

### Floor 2 - Hall

**Dimensions**: 19'9" x 5'3"

Area: 104 sq. ft

Counted as living area: Yes

Heated: Yes Finished: Yes Enclosed: Yes Contiguous: Yes Permitted: Yes Wet space: No Addition: No Conversion: No