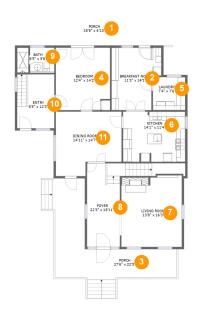

1 - Porch

**Dimensions:** 35'8" x 6'10"

**Area:** 242 sq. ft

Counted as living area: No

Heated: No Finished: Yes Enclosed: No Contiguous: Yes Permitted: Yes Wet space: No Addition: No Conversion: No

### Floor 1 - Breakfast Nook

Dimensions: 11'3" x 14'1"

Area: 141 sq. ft

Counted as living area: Yes

3 Floor 1 - Porch

Dimensions: 27'6" x 22'5"

**Area:** 292 sq. ft

Counted as living area: No

### 4 Floor 1 - Bedroom

Dimensions: 12'4" x 14'2"

**Area:** 168 sq. ft

Counted as living area: Yes

Heated: Yes Finished: Yes Enclosed: Yes Contiguous: Yes Permitted: Yes Wet space: No Addition: No Conversion: No

## 5 Floor 1 - Laundry

Dimensions: 7'4" x 7'6"

Area: 55 sq. ft

Counted as living area: Yes

6 Floor 1 - Kitchen

Dimensions: 14'1" x 11'4"

Area: 159 sq. ft

Counted as living area: Yes

Heated: Yes Finished: Yes Enclosed: Yes Contiguous: Yes Permitted: Yes Wet space: No Addition: No Conversion: No

Floor 1 - Living Room

**Dimensions:** 13'8" x 16'3"

Area: 217 sq. ft

Counted as living area: Yes

Heated: Yes Finished: Yes Enclosed: Yes Contiguous: Yes Permitted: Yes Wet space: No Addition: No Conversion: No

Floor 1 - Foyer

Dimensions: 22'3" x 18'11"

Area: 181 sq. ft

Counted as living area: Yes

Finished: Yes Enclosed: Yes Contiguous: Yes Permitted: Yes Wet space: No Addition: No Conversion: No

Heated: Yes

9 Floor 1 - Bath

Dimensions: 8'5" x 5'8" Area: 47 sq. ft

Counted as living area: Yes

Heated: Yes Finished: Yes Enclosed: Yes Contiguous: Yes Permitted: Yes Wet space: Yes Addition: No Conversion: No

## Floor 1 - Entry

Dimensions: 8'5" x 12'3"

**Area:** 103 sq. ft

Counted as living area: Yes

Heated: Yes Finished: Yes Enclosed: Yes Contiguous: Yes Permitted: Yes Wet space: No Addition: No Conversion: No

## Floor 1 - Dining Room

Dimensions: 14'11" x 14'7"

Area: 191 sq. ft

Counted as living area: Yes