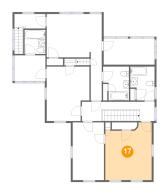

### Floor 2 - Bedroom

Dimensions: 12'7" x 15'8"

Area: 178 sq. ft

Counted as living area: Yes