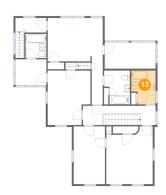

### Floor 2 - Bath

Dimensions: 6'8" x 9'3"

Area: 55 sq. ft

Counted as living area: Yes

Heated: Yes Finished: Yes Enclosed: Yes Contiguous: Yes Permitted: Yes Wet space: Yes Addition: No Conversion: No