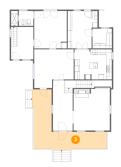

1 - Porch

**Dimensions:** 35'8" x 6'10"

**Area:** 242 sq. ft

Counted as living area: No

Heated: No Finished: Yes Enclosed: No Contiguous: Yes Permitted: Yes Wet space: No Addition: No Conversion: No

### Floor 1 - Breakfast Nook

Dimensions: 11'3" x 14'1"

Area: 141 sq. ft

Counted as living area: Yes

3 Floor 1 - Porch

Dimensions: 27'6" x 22'5"

**Area:** 292 sq. ft

Counted as living area: No