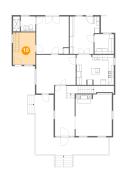

1 - Porch

**Dimensions:** 35'8" x 6'10"

**Area:** 242 sq. ft

Counted as living area: No

Heated: No Finished: Yes Enclosed: No Contiguous: Yes Permitted: Yes Wet space: No Addition: No Conversion: No