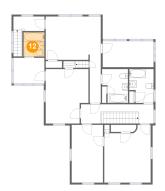

### Ploor 2 - Bath

Dimensions: 5'8" x 6'7"

Area: 37 sq. ft

Counted as living area: Yes

Heated: Yes Finished: Yes Enclosed: Yes Contiguous: Yes Permitted: Yes Wet space: Yes Addition: No Conversion: No