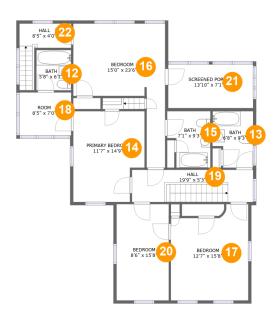

### Ploor 2 - Bath

Dimensions: 5'8" x 6'7"

Area: 37 sq. ft

Counted as living area: Yes

Heated: Yes Finished: Yes Enclosed: Yes Contiguous: Yes Permitted: Yes Wet space: Yes Addition: No Conversion: No

### Floor 2 - Bath

Dimensions: 6'8" x 9'3"

Area: 55 sq. ft

Counted as living area: Yes

Heated: Yes Finished: Yes Enclosed: Yes Contiguous: Yes Permitted: Yes Wet space: Yes Addition: No Conversion: No

## Floor 2 - Primary Bedroom

Dimensions: 11'7" x 14'9"

Area: 159 sq. ft

Counted as living area: Yes

### 5 Floor 2 - Bath

Dimensions: 7'1" x 9'3"

Area: 58 sq. ft

Counted as living area: Yes

Heated: Yes Finished: Yes Enclosed: Yes Contiguous: Yes Permitted: Yes Wet space: Yes Addition: No Conversion: No

### 6 Floor 2 - Bedroom

**Dimensions**: 15'0" x 23'6"

**Area:** 213 sq. ft

Counted as living area: Yes

Heated: Yes Finished: Yes Enclosed: Yes Contiguous: Yes Permitted: Yes Wet space: No Addition: No Conversion: No

### Floor 2 - Bedroom

Dimensions: 12'7" x 15'8"

Area: 178 sq. ft

Counted as living area: Yes

## <sup>18</sup> Floor 2 - Room

Dimensions: 8'5" x 7'0"

Area: 59 sq. ft

Counted as living area: Yes

Heated: Yes Finished: Yes Enclosed: Yes Contiguous: Yes Permitted: Yes Wet space: No Addition: No Conversion: No

### Floor 2 - Hall

**Dimensions**: 19'9" x 5'3"

Area: 104 sq. ft

Counted as living area: Yes

Heated: Yes Finished: Yes Enclosed: Yes Contiguous: Yes Permitted: Yes Wet space: No Addition: No Conversion: No

### Floor 2 - Bedroom

**Dimensions:** 8'6" x 15'8"

**Area:** 134 sq. ft

Counted as living area: Yes

#### Floor 2 - Screened Porch

Dimensions: 13'10" x 7'1"

Area: 98 sq. ft

Counted as living area: No

Heated: No Finished: Yes Enclosed: No Contiguous: Yes Permitted: Yes Wet space: No Addition: No Conversion: No

#### Floor 2 - Hall

Dimensions: 8'5" x 4'0"

Area: 50 sq. ft

Counted as living area: Yes