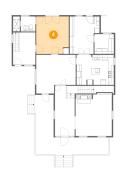

## Floor 2 - Primary Bedroom

Dimensions: 11'7" x 14'9"

Area: 159 sq. ft

Counted as living area: Yes