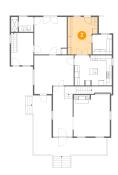

### 4 Floor 1 - Bedroom

Dimensions: 12'4" x 14'2"

**Area:** 168 sq. ft

Counted as living area: Yes

Heated: Yes Finished: Yes Enclosed: Yes Contiguous: Yes Permitted: Yes Wet space: No Addition: No Conversion: No