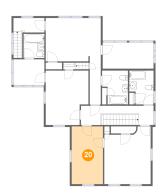

#### **Room dimensions**

Floor 2 Total sqft: 1345 Living area: 1189

| #  |                 | Dimensions    | sqft       | Counted as living area |
|----|-----------------|---------------|------------|------------------------|
| 12 | Bath            | 5'8" x 6'7"   | 37 sq. ft  | Yes                    |
| 13 | Bath            | 6'8" x 9'3"   | 55 sq. ft  | Yes                    |
| 14 | Primary Bedroom | 11'7" x 14'9" | 159 sq. ft | Yes                    |
| 15 | Bath            | 7'1" x 9'3"   | 58 sq. ft  | Yes                    |
| 16 | Bedroom         | 15'0" x 23'6" | 213 sq. ft | Yes                    |
| 17 | Bedroom         | 12'7" x 15'8" | 178 sq. ft | Yes                    |
| 18 | Room            | 8'5" x 7'0"   | 59 sq. ft  | Yes                    |
| 19 | Hall            | 19'9" x 5'3"  | 104 sq. ft | Yes                    |
| 20 | Bedroom         | 8'6" x 15'8"  | 134 sq. ft | Yes                    |
| 21 | Screened Porch  | 13'10" x 7'1" | 98 sq. ft  | No                     |
| 22 | Hall            | 8'5" x 4'0"   | 50 sq. ft  | Yes                    |

### Floor 2 - Bedroom

**Dimensions:** 8'6" x 15'8"

**Area:** 134 sq. ft

Counted as living area: Yes

### 21