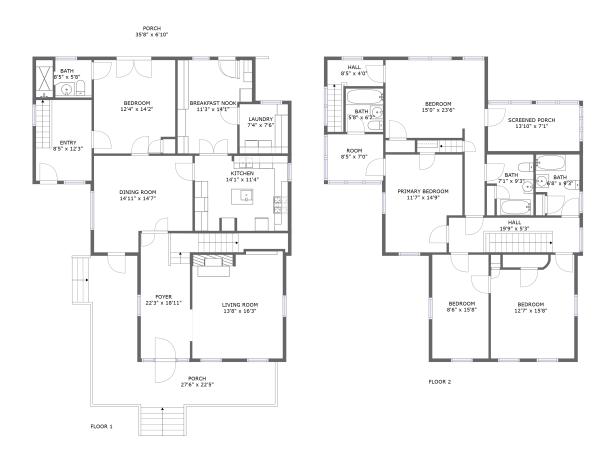

#### **Room dimensions**

Floor 1 Total sqft: 1939 Living area: 1401

| #  |                | Dimensions     | sqft       | Counted as living area |
|----|----------------|----------------|------------|------------------------|
| 1  | Porch          | 35'8" x 6'10"  | 242 sq. ft | No                     |
| 2  | Breakfast Nook | 11'3" x 14'1"  | 141 sq. ft | Yes                    |
| 3  | Porch          | 27'6" x 22'5"  | 292 sq. ft | No                     |
| 4  | Bedroom        | 12'4" x 14'2"  | 168 sq. ft | Yes                    |
| 5  | Laundry        | 7'4" x 7'6"    | 55 sq. ft  | Yes                    |
| 6  | Kitchen        | 14'1" x 11'4"  | 159 sq. ft | Yes                    |
| 7  | Living Room    | 13'8" x 16'3"  | 217 sq. ft | Yes                    |
| 8  | Foyer          | 22'3" x 18'11" | 181 sq. ft | Yes                    |
| 9  | Bath           | 8'5" x 5'8"    | 47 sq. ft  | Yes                    |
| 10 | Entry          | 8'5" x 12'3"   | 103 sq. ft | Yes                    |
| 11 | Dining Room    | 14'11" x 14'7" | 191 sq. ft | Yes                    |

#### **Room dimensions**

Floor 2 Total sqft: 1345 Living area: 1189

| #  |                 | Dimensions    | sqft       | Counted as living area |
|----|-----------------|---------------|------------|------------------------|
| 12 | Bath            | 5'8" x 6'7"   | 37 sq. ft  | Yes                    |
| 13 | Bath            | 6'8" x 9'3"   | 55 sq. ft  | Yes                    |
| 14 | Primary Bedroom | 11'7" x 14'9" | 159 sq. ft | Yes                    |
| 15 | Bath            | 7'1" x 9'3"   | 58 sq. ft  | Yes                    |
| 16 | Bedroom         | 15'0" x 23'6" | 213 sq. ft | Yes                    |
| 17 | Bedroom         | 12'7" x 15'8" | 178 sq. ft | Yes                    |
| 18 | Room            | 8'5" x 7'0"   | 59 sq. ft  | Yes                    |
| 19 | Hall            | 19'9" x 5'3"  | 104 sq. ft | Yes                    |
| 20 | Bedroom         | 8'6" x 15'8"  | 134 sq. ft | Yes                    |
| 21 | Screened Porch  | 13'10" x 7'1" | 98 sq. ft  | No                     |
| 22 | Hall            | 8'5" x 4'0"   | 50 sq. ft  | Yes                    |