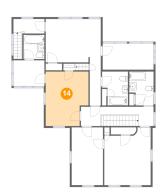

### 6 Floor 2 - Bedroom

**Dimensions**: 15'0" x 23'6"

**Area:** 213 sq. ft

Counted as living area: Yes

Heated: Yes Finished: Yes Enclosed: Yes Contiguous: Yes Permitted: Yes Wet space: No Addition: No Conversion: No