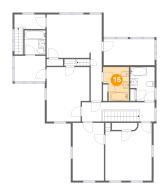

### Floor 2 - Bedroom

Dimensions: 12'7" x 15'8"

Area: 178 sq. ft

Counted as living area: Yes