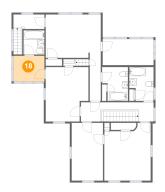

#### **Room dimensions**

Floor 2 Total sqft: 1345 Living area: 1189

| #  |                 | Dimensions    | sqft       | Counted as living area |
|----|-----------------|---------------|------------|------------------------|
| 12 | Bath            | 5'8" x 6'7"   | 37 sq. ft  | Yes                    |
| 13 | Bath            | 6'8" x 9'3"   | 55 sq. ft  | Yes                    |
| 14 | Primary Bedroom | 11'7" x 14'9" | 159 sq. ft | Yes                    |
| 15 | Bath            | 7'1" x 9'3"   | 58 sq. ft  | Yes                    |
| 16 | Bedroom         | 15'0" x 23'6" | 213 sq. ft | Yes                    |
| 17 | Bedroom         | 12'7" x 15'8" | 178 sq. ft | Yes                    |
| 18 | Room            | 8'5" x 7'0"   | 59 sq. ft  | Yes                    |
| 19 | Hall            | 19'9" x 5'3"  | 104 sq. ft | Yes                    |
| 20 | Bedroom         | 8'6" x 15'8"  | 134 sq. ft | Yes                    |
| 21 | Screened Porch  | 13'10" x 7'1" | 98 sq. ft  | No                     |
| 22 | Hall            | 8'5" x 4'0"   | 50 sq. ft  | Yes                    |

### Floor 2 - Hall

**Dimensions**: 19'9" x 5'3"

Area: 104 sq. ft

Counted as living area: Yes

Heated: Yes Finished: Yes Enclosed: Yes Contiguous: Yes Permitted: Yes Wet space: No Addition: No Conversion: No