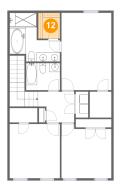

### Floor 2 - Kitchen

Dimensions: 10'2" x 17'9"

Area: 181 sq. ft

Counted as living area: Yes

Ploor 3 - W.I.C.

Dimensions: 4'11" x 5'10"

Area: 28 sq. ft

Counted as living area: Yes