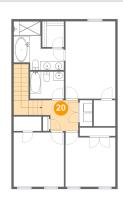

#### **Room dimensions**

Floor 3 Total sqft: 892 Living area: 892

| #  |                 | Dimensions    | sqft       | Counted as living area |
|----|-----------------|---------------|------------|------------------------|
| 12 | W.I.C.          | 4'11" x 5'10" | 28 sq. ft  | Yes                    |
| 13 | Laundry         | 2'10" x 5'10" | 16 sq. ft  | Yes                    |
| 14 | W.I.C.          | 4'10" x 5'10" | 28 sq. ft  | Yes                    |
| 15 | Primary Bath    | 11'4" x 9'7"  | 86 sq. ft  | Yes                    |
| 16 | Bedroom         | 11'3" x 12'2" | 128 sq. ft | Yes                    |
| 17 | Primary Bedroom | 11'3" x 17'5" | 195 sq. ft | Yes                    |
| 18 | Bath            | 4'11" x 6'1"  | 46 sq. ft  | Yes                    |
| 19 | Bedroom         | 11'4" x 12'2" | 138 sq. ft | Yes                    |
| 20 | Hall            | 8'2" x 6'11"  | 98 sq. ft  | Yes                    |

## Ploor 3 - Hall

Dimensions: 8'2" x 6'11"

Area: 98 sq. ft

Counted as living area: Yes