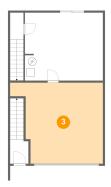

## Floor 1 - Garage

Dimensions: 22'10" x 19'11"

**Area:** 386 sq. ft

Counted as living area: No

Heated: No Finished: No Enclosed: Yes Contiguous: Yes Permitted: Yes Wet space: No Addition: No Conversion: No