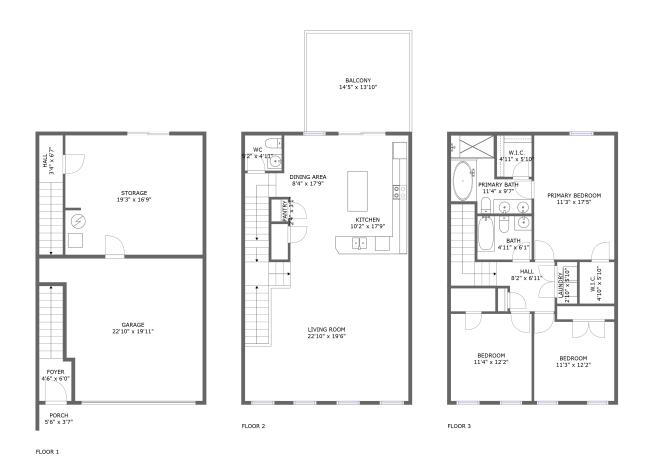

### **Property summary**

#### **Room dimensions**

Floor 1 Total sqft: 913 Living area: 0

| # |         | Dimensions      | sqft       | Counted as living area |
|---|---------|-----------------|------------|------------------------|
| 1 | Porch   | 5'6" x 3'7"     | 20 sq. ft  | No                     |
| 2 | Hall    | 3'4" x 6'7"     | 55 sq. ft  | No                     |
| 3 | Garage  | 22'10" x 19'11" | 386 sq. ft | No                     |
| 4 | Storage | 19'3" x 16'9"   | 321 sq. ft | No                     |
| 5 | Foyer   | 4'6" x 6'0"     | 60 sq. ft  | No                     |