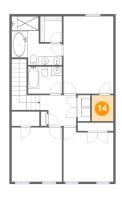

Floor 3 - W.I.C.

Dimensions: 4'10" x 5'10"

Area: 28 sq. ft

Counted as living area: Yes