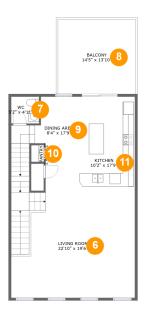

#### **Room dimensions**

Floor 2 Total sqft: 1091 Living area: 892

| #  |             | Dimensions     | sqft       | Counted as living area |
|----|-------------|----------------|------------|------------------------|
| 6  | Living Room | 22'10" x 19'6" | 445 sq. ft | Yes                    |
| 7  | wc          | 5'2" x 4'11"   | 25 sq. ft  | Yes                    |
| 8  | Balcony     | 14'5" x 13'10" | 199 sq. ft | No                     |
| 9  | Dining Area | 8'4" x 17'9"   | 195 sq. ft | Yes                    |
| 10 | Pantry      | 2'4" x 3'1"    | 7 sq. ft   | Yes                    |
| 11 | Kitchen     | 10'2" x 17'9"  | 181 sq. ft | Yes                    |

## 6 Floor 2 - Living Room

Dimensions: 22'10" x 19'6"

**Area:** 445 sq. ft

Counted as living area: Yes

Heated: Yes Finished: Yes Enclosed: Yes Contiguous: Yes Permitted: Yes Wet space: No Addition: No Conversion: No

### Floor 2 - WC

Dimensions: 5'2" x 4'11"

Area: 25 sq. ft

Counted as living area: Yes

Heated: Yes Finished: Yes Enclosed: Yes Contiguous: Yes Permitted: Yes Wet space: Yes Addition: No Conversion: No

## Floor 2 - Balcony

Dimensions: 14'5" x 13'10"

Area: 199 sq. ft

Counted as living area: No

## Floor 2 - Dining Area

**Dimensions:** 8'4" x 17'9" **Area:** 195 sq. ft

Counted as living area: Yes

Heated: Yes Finished: Yes Enclosed: Yes Contiguous: Yes Permitted: Yes Wet space: No Addition: No Conversion: No

## Floor 2 - Pantry

Dimensions: 2'4" x 3'1"

Area: 7 sq. ft

Counted as living area: Yes

Heated: Yes Finished: Yes Enclosed: Yes Contiguous: Yes Permitted: Yes Wet space: No Addition: No Conversion: No

### Floor 2 - Kitchen

Dimensions: 10'2" x 17'9"

Area: 181 sq. ft

Counted as living area: Yes

Ploor 3 - W.I.C.

Dimensions: 4'11" x 5'10"

Area: 28 sq. ft

Counted as living area: Yes