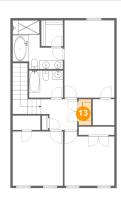

## Floor 3 - Laundry

**Dimensions:** 2'10" x 5'10"

Area: 16 sq. ft

Counted as living area: Yes

Heated: Yes Finished: Yes Enclosed: Yes Contiguous: Yes Permitted: Yes Wet space: No Addition: No Conversion: No