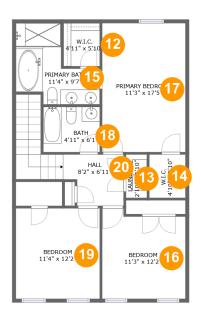

#### **Room dimensions**

Floor 3 Total sqft: 892 Living area: 892

| #  |                 | Dimensions    | sqft       | Counted as living area |
|----|-----------------|---------------|------------|------------------------|
| 12 | W.I.C.          | 4'11" x 5'10" | 28 sq. ft  | Yes                    |
| 13 | Laundry         | 2'10" x 5'10" | 16 sq. ft  | Yes                    |
| 14 | W.I.C.          | 4'10" x 5'10" | 28 sq. ft  | Yes                    |
| 15 | Primary Bath    | 11'4" x 9'7"  | 86 sq. ft  | Yes                    |
| 16 | Bedroom         | 11'3" x 12'2" | 128 sq. ft | Yes                    |
| 17 | Primary Bedroom | 11'3" x 17'5" | 195 sq. ft | Yes                    |
| 18 | Bath            | 4'11" x 6'1"  | 46 sq. ft  | Yes                    |
| 19 | Bedroom         | 11'4" x 12'2" | 138 sq. ft | Yes                    |
| 20 | Hall            | 8'2" x 6'11"  | 98 sq. ft  | Yes                    |

## 65 Floor 3 - Primary Bath

**Dimensions**: 11'4" x 9'7"

Area: 86 sq. ft

Counted as living area: Yes

Heated: Yes Finished: Yes Enclosed: Yes Contiguous: Yes Permitted: Yes Wet space: Yes Addition: No Conversion: No

### Floor 3 - Bedroom

Dimensions: 11'3" x 12'2"

Area: 128 sq. ft

Counted as living area: Yes

Heated: Yes Finished: Yes Enclosed: Yes Contiguous: Yes Permitted: Yes Wet space: No Addition: No Conversion: No

## Floor 3 - Primary Bedroom

Dimensions: 11'3" x 17'5"

Area: 195 sq. ft

Counted as living area: Yes

## Floor 3 - Bath

Dimensions: 4'11" x 6'1" Area: 46 sq. ft

Counted as living area: Yes

Heated: Yes Finished: Yes Enclosed: Yes Contiguous: Yes Permitted: Yes Wet space: Yes Addition: No Conversion: No

### Floor 3 - Bedroom

Dimensions: 11'4" x 12'2"

**Area:** 138 sq. ft

Counted as living area: Yes

Heated: Yes Finished: Yes Enclosed: Yes Contiguous: Yes Permitted: Yes Wet space: No Addition: No Conversion: No

## Ploor 3 - Hall

Dimensions: 8'2" x 6'11"

Area: 98 sq. ft

Counted as living area: Yes