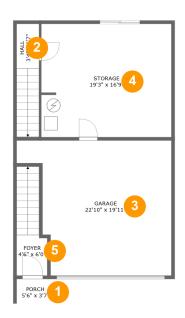

#### **Room dimensions**

Floor 1 Total sqft: 913 Living area: 0

| # |         | Dimensions      | sqft       | Counted as living area |
|---|---------|-----------------|------------|------------------------|
| 1 | Porch   | 5'6" x 3'7"     | 20 sq. ft  | No                     |
| 2 | Hall    | 3'4" x 6'7"     | 55 sq. ft  | No                     |
| 3 | Garage  | 22'10" x 19'11" | 386 sq. ft | No                     |
| 4 | Storage | 19'3" x 16'9"   | 321 sq. ft | No                     |
| 5 | Foyer   | 4'6" x 6'0"     | 60 sq. ft  | No                     |

## 1 - Porch

Dimensions: 5'6" x 3'7" Area: 20 sq. ft

Counted as living area: No

Heated: No Finished: Yes Enclosed: No Contiguous: Yes Permitted: Yes Wet space: No Addition: No Conversion: No

### 2 Floor 1 - Hall

Dimensions: 3'4" x 6'7"

Area: 55 sq. ft

Counted as living area: No

## Floor 1 - Garage

Dimensions: 22'10" x 19'11"

**Area:** 386 sq. ft

Counted as living area: No

Heated: No Finished: No Enclosed: Yes Contiguous: Yes Permitted: Yes Wet space: No Addition: No Conversion: No

## Floor 1 - Storage

**Dimensions**: 19'3" x 16'9"

Area: 321 sq. ft

Counted as living area: No

Heated: No Finished: No Enclosed: No Contiguous: Yes Permitted: Yes Wet space: No Addition: No Conversion: No

## 5 Floor 1 - Foyer

Dimensions: 4'6" x 6'0"

Area: 60 sq. ft

Counted as living area: No