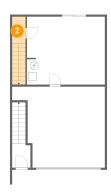

### 2 Floor 1 - Hall

Dimensions: 3'4" x 6'7"

Area: 55 sq. ft

Counted as living area: No