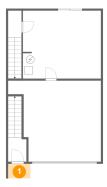

## 1 - Porch

Dimensions: 5'6" x 3'7" Area: 20 sq. ft

Counted as living area: No

Heated: No Finished: Yes Enclosed: No Contiguous: Yes Permitted: Yes Wet space: No Addition: No Conversion: No