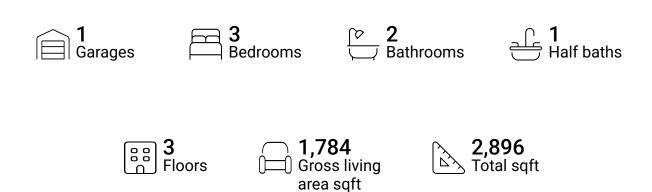

### **Property summary**





#### **Room dimensions**

Floor 1 Total sqft: 913 Living area: 0

| # |         | Dimensions      | sqft       | Counted as living area |
|---|---------|-----------------|------------|------------------------|
| 1 | Porch   | 5'6" x 3'7"     | 20 sq. ft  | No                     |
| 2 | Hall    | 3'4" x 6'7"     | 55 sq. ft  | No                     |
| 3 | Garage  | 22'10" x 19'11" | 386 sq. ft | No                     |
| 4 | Storage | 19'3" x 16'9"   | 321 sq. ft | No                     |
| 5 | Foyer   | 4'6" x 6'0"     | 60 sq. ft  | No                     |



#### **Room dimensions**

Floor 2 Total sqft: 1091 Living area: 892

| #  |             | Dimensions     | sqft       | Counted as living area |
|----|-------------|----------------|------------|------------------------|
|