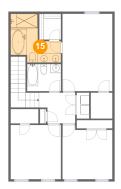

## 65 Floor 3 - Primary Bath

**Dimensions**: 11'4" x 9'7"

Area: 86 sq. ft

Counted as living area: Yes

Heated: Yes Finished: Yes Enclosed: Yes Contiguous: Yes Permitted: Yes Wet space: Yes Addition: No Conversion: No