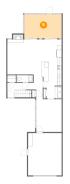

### Floor 1 - Garage

**Dimensions**: 15'3" x 19'3"

**Area:** 294 sq. ft

Counted as living area: No

Heated: No Finished: No Enclosed: Yes Contiguous: Yes Permitted: Yes Wet space: No Addition: No Conversion: No