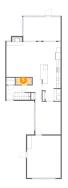

Heated: Yes Finished: Yes Enclosed: Yes Contiguous: Yes Permitted: Yes Wet space: No Addition: No Conversion: No

**6** Floor 2 - W.I.C.

Dimensions: 8'4" x 5'1"

Area: 43 sq. ft

Counted as living area: Yes

Heated: Yes Finished: Yes Enclosed: Yes Contiguous: Yes Permitted: Yes Wet space: No Addition: No Conversion: No