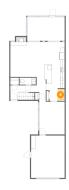

#### Floor 2 - Hall

Dimensions: 5'5" x 11'11"

Area: 81 sq. ft

Counted as living area: Yes

Ploor 2 - Bath

Dimensions: 4'9" x 11'11"

Area: 57 sq. ft

Counted as living area: Yes