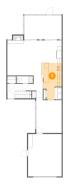

#### 1 Floor 2 - Bedroom

Dimensions: 10'11" x 14'0"

**Area:** 132 sq. ft

Counted as living area: Yes

Heated: Yes Finished: Yes Enclosed: Yes Contiguous: Yes Permitted: Yes Wet space: No Addition: No Conversion: No