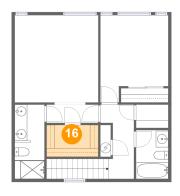

Heated: Yes Finished: Yes Enclosed: Yes Contiguous: Yes Permitted: Yes Wet space: No Addition: No Conversion: No

**6** Floor 2 - W.I.C.

Dimensions: 8'4" x 5'1"

Area: 43 sq. ft

Counted as living area: Yes

Heated: Yes Finished: Yes Enclosed: Yes Contiguous: Yes Permitted: Yes Wet space: No Addition: No Conversion: No