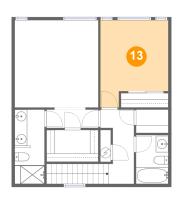

#### 1 Floor 2 - Bedroom

Dimensions: 10'11" x 14'0"

**Area:** 132 sq. ft

Counted as living area: Yes

Heated: Yes Finished: Yes Enclosed: Yes Contiguous: Yes Permitted: Yes Wet space: No Addition: No Conversion: No