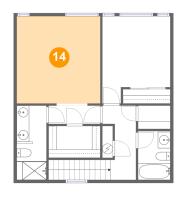

#### Floor 2 - Primary Bedroom

Dimensions: 13'5" x 14'0"

Area: 189 sq. ft

Counted as living area: Yes

<sup>15</sup> Floor 2 - Hall

Dimensions: 8'4" x 2'11"

Area: 25 sq. ft

Counted as living area: Yes