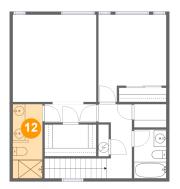

Heated: Yes Finished: Yes Enclosed: Yes Contiguous: Yes Permitted: Yes Wet space: No Addition: No Conversion: No

**6** Floor 2 - W.I.C.

Dimensions: 8'4" x 5'1"

Area: 43 sq. ft

Counted as living area: Yes

Heated: Yes Finished: Yes Enclosed: Yes Contiguous: Yes Permitted: Yes Wet space: No Addition: No Conversion: No