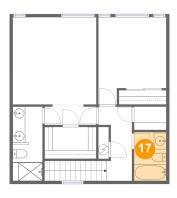

Floor 2 - Bath

Dimensions: 5'2" x 7'10"

Area: 41 sq. ft

Counted as living area: Yes