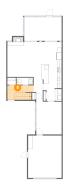

### Floor 1 - Living Room

Dimensions: 15'6" x 15'11"

Area: 258 sq. ft

Counted as living area: Yes

3 Floor 1 - Kitchen

Dimensions: 9'2" x 16'8" Area: 121 sq. ft

Counted as living area: Yes

Heated: Yes Finished: Yes Enclosed: Yes Contiguous: Yes Permitted: Yes Wet space: No Addition: No Conversion: No