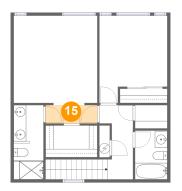

#### Floor 2 - Primary Bedroom

Dimensions: 13'5" x 14'0"

Area: 189 sq. ft

Counted as living area: Yes

<sup>15</sup> Floor 2 - Hall

Dimensions: 8'4" x 2'11"

Area: 25 sq. ft

Counted as living area: Yes

Heated: Yes Finished: Yes Enclosed: Yes Contiguous: Yes Permitted: Yes Wet space: No Addition: No Conversion: No

**6** Floor 2 - W.I.C.

Dimensions: 8'4" x 5'1"

Area: 43 sq. ft

Counted as living area: Yes

Heated: Yes Finished: Yes Enclosed: Yes Contiguous: Yes Permitted: Yes Wet space: No Addition: No Conversion: No