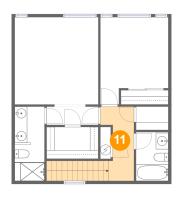

#### Floor 2 - Hall

Dimensions: 5'5" x 11'11"

Area: 81 sq. ft

Counted as living area: Yes

Ploor 2 - Bath

Dimensions: 4'9" x 11'11"

Area: 57 sq. ft

Counted as living area: Yes

Heated: Yes Finished: Yes Enclosed: Yes Contiguous: Yes Permitted: Yes Wet space: Yes Addition: No Conversion: No