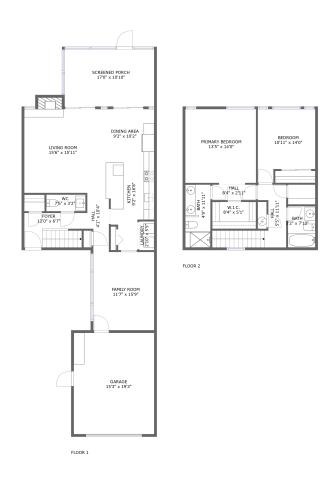

#### **Property summary**

Ploors

1,570
Gross living area sqft

2,102 Total sqft

#### **Room dimensions**

Floor 1 Total sqft: 1414 Living area: 882

| #  |                | Dimensions     | sqft       | Counted as living area |
|----|----------------|----------------|------------|------------------------|
| 1  | Garage         | 15'3" x 19'3"  | 294 sq. ft | No                     |
| 2  | Living Room    | 15'6" x 15'11" | 258 sq. ft | Yes                    |
| 3  | Kitchen        | 9'2" x 16'8"   | 121 sq. ft | Yes                    |
| 4  | Laundry        | 2'10" x 5'5"   | 18 sq. ft  | Yes                    |
| 5  | wc             | 7'5" x 3'2"    | 23 sq. ft  | Yes                    |
| 6  | Family Room    | 11'7" x 15'9"  | 175 sq. ft | Yes                    |
| 7  | Hall           | 4'1" x 10'4"   | 39 sq. ft  | Yes                    |
| 8  | Foyer          | 12'0" x 6'7"   | 74 sq. ft  | Yes                    |
| 9  | Screened Porch | 17'0" x 10'10" | 185 sq. ft | No                     |
| 10 | Dining Area    | 9'2" x 10'2"   | 93 sq. ft  | Yes                    |

#### **Room dimensions**

Floor 2 Total sqft: 688 Living area: 688

| #  |                 | Dimensions     | sqft       | Counted as living area |
|----|-----------------|----------------|------------|------------------------|
| 11 | Hall            | 5'5" x 11'11"  | 81 sq. ft  | Yes                    |
| 12 | Bath            | 4'9" x 11'11"  | 57 sq. ft  | Yes                    |
| 13 | Bedroom         | 10'11" x 14'0" | 132 sq. ft | Yes                    |
| 14 | Primary Bedroom | 13'5" x 14'0"  | 189 sq. ft | Yes                    |
| 15 | Hall            | 8'4" x 2'11"   | 25 sq. ft  | Yes                    |
| 16 | W.I.C.          | 8'4" x 5'1"    | 43 sq. ft  | Yes                    |
| 17 | Bath            | 5'2" x 7'10"   | 41 sq. ft  | Yes                    |