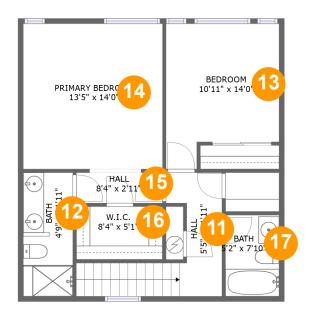

#### **Room dimensions**

Floor 2 Total sqft: 688 Living area: 688

| #  |                 | Dimensions     | sqft       | Counted as living area |
|----|-----------------|----------------|------------|------------------------|
| 11 | Hall            | 5'5" x 11'11"  | 81 sq. ft  | Yes                    |
| 12 | Bath            | 4'9" x 11'11"  | 57 sq. ft  | Yes                    |
| 13 | Bedroom         | 10'11" x 14'0" | 132 sq. ft | Yes                    |
| 14 | Primary Bedroom | 13'5" x 14'0"  | 189 sq. ft | Yes                    |
| 15 | Hall            | 8'4" x 2'11"   | 25 sq. ft  | Yes                    |
| 16 | W.I.C.          | 8'4" x 5'1"    | 43 sq. ft  | Yes                    |
| 17 | Bath            | 5'2" x 7'10"   | 41 sq. ft  | Yes                    |

#### Floor 2 - Hall

Dimensions: 5'5" x 11'11"

Area: 81 sq. ft

Counted as living area: Yes

Ploor 2 - Bath

Dimensions: 4'9" x 11'11"

Area: 57 sq. ft

Counted as living area: Yes

Heated: Yes Finished: Yes Enclosed: Yes Contiguous: Yes Permitted: Yes Wet space: Yes Addition: No Conversion: No

#### 1 Floor 2 - Bedroom

Dimensions: 10'11" x 14'0"

**Area:** 132 sq. ft

Counted as living area: Yes

Heated: Yes Finished: Yes Enclosed: Yes Contiguous: Yes Permitted: Yes Wet space: No Addition: No Conversion: No

#### Floor 2 - Primary Bedroom

Dimensions: 13'5" x 14'0"

Area: 189 sq. ft

Counted as living area: Yes

<sup>15</sup> Floor 2 - Hall

Dimensions: 8'4" x 2'11"

Area: 25 sq. ft

Counted as living area: Yes

Heated: Yes Finished: Yes Enclosed: Yes Contiguous: Yes Permitted: Yes Wet space: No Addition: No Conversion: No

**6** Floor 2 - W.I.C.

Dimensions: 8'4" x 5'1"

Area: 43 sq. ft

Counted as living area: Yes

Heated: Yes Finished: Yes Enclosed: Yes Contiguous: Yes Permitted: Yes Wet space: No Addition: No Conversion: No

Floor 2 - Bath

Dimensions: 5'2" x 7'10"

Area: 41 sq. ft

Counted as living area: Yes