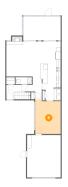

### Floor 1 - Living Room

Dimensions: 15'6" x 15'11"

Area: 258 sq. ft

Counted as living area: Yes

3 Floor 1 - Kitchen

Dimensions: 9'2" x 16'8" Area: 121 sq. ft

Counted as living area: Yes

Heated: Yes Finished: Yes Enclosed: Yes Contiguous: Yes Permitted: Yes Wet space: No Addition: No Conversion: No