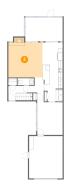

#### Floor 2 - Primary Bedroom

Dimensions: 13'5" x 14'0"

Area: 189 sq. ft

Counted as living area: Yes

<sup>15</sup> Floor 2 - Hall

Dimensions: 8'4" x 2'11"

Area: 25 sq. ft

Counted as living area: Yes