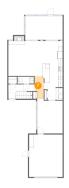

#### Floor 2 - Hall

Dimensions: 5'5" x 11'11"

Area: 81 sq. ft

Counted as living area: Yes

Ploor 2 - Bath

Dimensions: 4'9" x 11'11"

Area: 57 sq. ft

Counted as living area: Yes

Heated: Yes Finished: Yes Enclosed: Yes Contiguous: Yes Permitted: Yes Wet space: Yes Addition: No Conversion: No