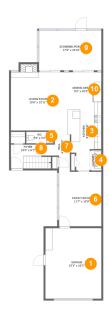

#### **Room dimensions**

Floor 1 Total sqft: 1414 Living area: 882

| #  |                | Dimensions     | sqft       | Counted as living area |
|----|----------------|----------------|------------|------------------------|
| 1  | Garage         | 15'3" x 19'3"  | 294 sq. ft | No                     |
| 2  | Living Room    | 15'6" x 15'11" | 258 sq. ft | Yes                    |
| 3  | Kitchen        | 9'2" x 16'8"   | 121 sq. ft | Yes                    |
| 4  | Laundry        | 2'10" x 5'5"   | 18 sq. ft  | Yes                    |
| 5  | wc             | 7'5" x 3'2"    | 23 sq. ft  | Yes                    |
| 6  | Family Room    | 11'7" x 15'9"  | 175 sq. ft | Yes                    |
| 7  | Hall           | 4'1" x 10'4"   | 39 sq. ft  | Yes                    |
| 8  | Foyer          | 12'0" x 6'7"   | 74 sq. ft  | Yes                    |
| 9  | Screened Porch | 17'0" x 10'10" | 185 sq. ft | No                     |
| 10 | Dining Area    | 9'2" x 10'2"   | 93 sq. ft  | Yes                    |

### Floor 1 - Garage

**Dimensions**: 15'3" x 19'3"

**Area:** 294 sq. ft

Counted as living area: No

Heated: No Finished: No Enclosed: Yes Contiguous: Yes Permitted: Yes Wet space: No Addition: No Conversion: No

### Floor 1 - Living Room

Dimensions: 15'6" x 15'11"

Area: 258 sq. ft

Counted as living area: Yes

3 Floor 1 - Kitchen

Dimensions: 9'2" x 16'8" Area: 121 sq. ft

Counted as living area: Yes

Heated: Yes Finished: Yes Enclosed: Yes Contiguous: Yes Permitted: Yes Wet space: No Addition: No Conversion: No

Floor 1 - Laundry

**Dimensions**: 2'10" x 5'5"

Area: 18 sq. ft

Counted as living area: Yes

Heated: Yes Finished: Yes Enclosed: Yes Contiguous: Yes Permitted: Yes Wet space: No Addition: No Conversion: No

Floor 1 - WC

Dimensions: 7'5" x 3'2"

Area: 23 sq. ft

Counted as living area: Yes

6 Floor 1 - Family Room

**Dimensions**: 11'7" x 15'9"

**Area:** 175 sq. ft

Counted as living area: Yes

Heated: Yes Finished: Yes Enclosed: Yes Contiguous: Yes Permitted: Yes Wet space: No Addition: No Conversion: No

Dimensions: 4'1" x 10'4"

Area: 39 sq. ft

Counted as living area: Yes

Heated: Yes Finished: Yes Enclosed: Yes Contiguous: Yes Permitted: Yes Wet space: No Addition: No Conversion: No

#### Floor 1 - Foyer

Dimensions: 12'0" x 6'7"

Area: 74 sq. ft

Counted as living area: Yes

#### Floor 1 - Screened Porch

Dimensions: 17'0" x 10'10"

**Area:** 185 sq. ft

Counted as living area: No

Heated: No Finished: Yes Enclosed: No Contiguous: Yes Permitted: Yes Wet space: No Addition: No Conversion: No

### Floor 1 - Dining Area

Dimensions: 9'2" x 10'2"

Area: 93 sq. ft

Counted as living area: Yes

Heated: Yes Finished: Yes Enclosed: Yes Contiguous: Yes Permitted: Yes Wet space: No Addition: No Conversion: No