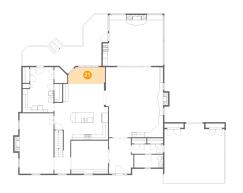

#### Floor 1 - Exercise Room

Dimensions: 20'6" x 26'7" **Area:** 396 sq. ft Counted as Living Area:

Heated: Yes Finished: Yes Enclosed: Yes **Contiguous:** 

Yes

Permitted: Yes Wet Space: No Addition: No Conversion: No