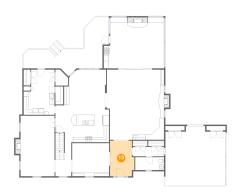

#### Floor 1 - Bath

Dimensions: 7'10" x 9'6"

Area: 64 sq. ft

Counted as Living Area:

Yes

Heated: Yes Finished: Yes Enclosed: Yes Contiguous: Yes