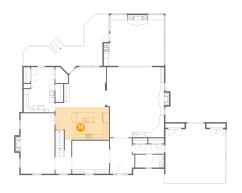

#### 4 Floor 1 - Bedroom

Dimensions: 21'9" x 18'1"

**Area:** 368 sq. ft

Counted as Living Area:

Yes

Heated: Yes Finished: Yes Enclosed: Yes Contiguous:

Yes

Permitted: Yes Wet Space: No Addition: No Conversion: No