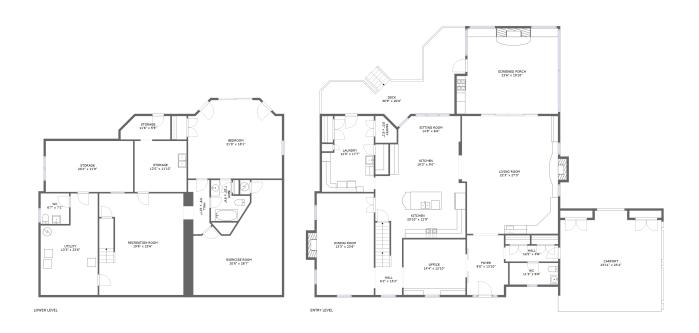

#### **Room Dimensions**

Floor 1 Total sqft: 2337 Living area: 1536

| #  | Room name       | Dimensions     | Area (sqft) | Counted as Living Area |
|----|-----------------|----------------|-------------|------------------------|
| 1  | Storage         | 11'6" x 5'5"   | 57 sq. ft   | No                     |
| 2  | Wc              | 6'7" x 7'1"    | 47 sq. ft   | No                     |
| 3  | Utility         | 13'3" x 23'6"  | 259 sq. ft  | No                     |
| 4  | Bedroom         | 21'9" x 18'1"  | 368 sq. ft  | Yes                    |
| 5  | Storage         | 20'2" x 11'9"  | 238 sq. ft  | No                     |
| 6  | Exercise Room   | 20'6" x 26'7"  | 396 sq. ft  | Yes                    |
| 7  | Recreation Room | 19'6" x 23'6"  | 454 sq. ft  | Yes                    |
| 8  | Bath            | 7'10" x 9'6"   | 64 sq. ft   | Yes                    |
| 9  | Storage         | 12'0" x 11'10" | 142 sq. ft  | No                     |
| 10 | Hall            | 3'9" x 12'7"   | 49 sq. ft   | Yes                    |