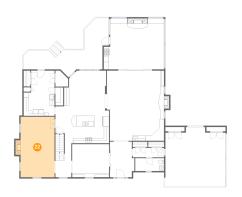

#### 4 Floor 1 - Bedroom

Dimensions: 21'9" x 18'1"

**Area:** 368 sq. ft

Counted as Living Area:

Yes

Heated: Yes Finished: Yes Enclosed: Yes Contiguous:

Yes

Permitted: Yes Wet Space: No Addition: No Conversion: No