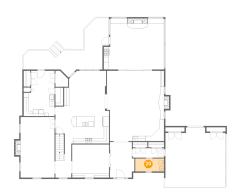

## <sup>23</sup> Floor 2 - Laundry

**Dimensions:** 12'0" x 17'7"

**Area**: 187 sq. ft

Counted as Living Area:

Yes

Heated: Yes Finished: Yes Enclosed: Yes Contiguous:

Yes