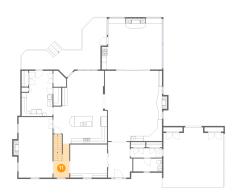

## 5 Floor 1 - Storage

Dimensions: 20'2" x 11'9"

Area: 238 sq. ft

Counted as Living Area: No

ft Finished: No
ving Area: No Enclosed: No
Contiguous: No
Permitted: Yes
Wet Space: No
Addition: No
Conversion: No