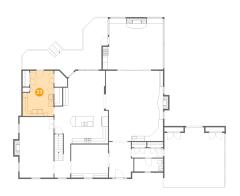

## 5 Floor 1 - Storage

Dimensions: 20'2" x 11'9"

Area: 238 sq. ft

Counted as Living Area: No

ft Finished: No
ving Area: No Enclosed: No
Contiguous: No
Permitted: Yes
Wet Space: No
Addition: No
Conversion: No