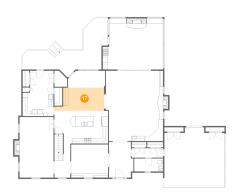

## 13 Floor 2 - Foyer

**Dimensions**: 9'6" x 13'10"

Area: 123 sq. ft

Counted as Living Area:

Yes

Heated: Yes Finished: Yes Enclosed: Yes Contiguous:

Yes

Permitted: Yes Wet Space: No Addition: No Conversion: No