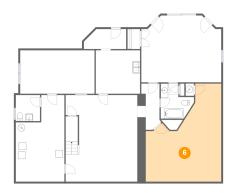

#### Floor 1 - Recreation Room

Dimensions: 19'6" x 23'6"

Area: 454 sq. ft

Counted as Living Area:

Yes

Heated: Yes Finished: Yes Enclosed: Yes Contiguous:

Yes

Permitted: Yes Wet Space: No Addition: No Conversion: No.