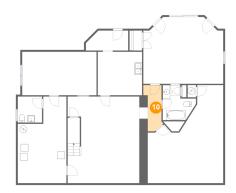

### Floor 1 - Hall

**Dimensions:** 3'9" x 12'7"

Area: 49 sq. ft

Counted as Living Area:

Yes

Heated: Yes Finished: Yes Enclosed: Yes Contiguous:

Yes

Permitted: Yes Wet Space: No Addition: No Conversion: No