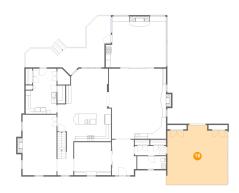

#### Floor 2 - Screened Porch

**Dimensions**: 23'6" x 19'10"

**Area:** 437 sq. ft

Counted as Living Area: No

Heated: No Finished: Yes Enclosed: No Contiguous: Yes Permitted: Yes Wet Space: No Addition: No Conversion: No