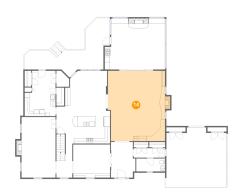

#### 4 Floor 1 - Bedroom

Dimensions: 21'9" x 18'1"

**Area:** 368 sq. ft

Counted as Living Area:

Yes

Heated: Yes Finished: Yes Enclosed: Yes Contiguous:

Yes

Permitted: Yes Wet Space: No Addition: No Conversion: No