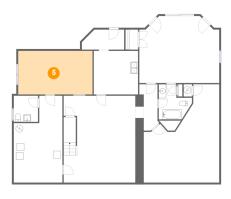

## 4 Floor 2 - Sitting Room

Dimensions: 14'5" x 6'6" Area: 89 sq. ft

Counted as Living Area:

Yes

Heated: Yes Finished: Yes Enclosed: Yes Contiguous:

Yes

Permitted: Yes Wet Space: No Addition: No Conversion: No