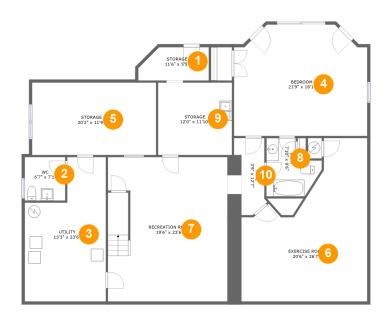

#### **Room Dimensions**

Floor 1 Total sqft: 2337 Living area: 1536

| #  | Room name       | Dimensions     | Area (sqft) | Counted as Living Area |
|----|-----------------|----------------|-------------|------------------------|
| 1  | Storage         | 11'6" x 5'5"   | 57 sq. ft   | No                     |
| 2  | Wc              | 6'7" x 7'1"    | 47 sq. ft   | No                     |
| 3  | Utility         | 13'3" x 23'6"  | 259 sq. ft  | No                     |
| 4  | Bedroom         | 21'9" x 18'1"  | 368 sq. ft  | Yes                    |
| 5  | Storage         | 20'2" x 11'9"  | 238 sq. ft  | No                     |
| 6  | Exercise Room   | 20'6" x 26'7"  | 396 sq. ft  | Yes                    |
| 7  | Recreation Room | 19'6" x 23'6"  | 454 sq. ft  | Yes                    |
| 8  | Bath            | 7'10" x 9'6"   | 64 sq. ft   | Yes                    |
| 9  | Storage         | 12'0" x 11'10" | 142 sq. ft  | No                     |
| 10 | Hall            | 3'9" x 12'7"   | 49 sq. ft   | Yes                    |

## 1 - Storage

Dimensions: 11'6" x 5'5" Area: 57 sq. ft

Counted as Living Area: No

Heated: No Finished: No Enclosed: No Contiguous: Yes Permitted: Yes Wet Space: No Addition: No Conversion: No

#### 2 Floor 1 - Wc

Dimensions: 6'7" x 7'1"

Area: 47 sq. ft

Counted as Living Area: No

Heated: Yes Finished: No Enclosed: Yes Contiguous: Yes Permitted: Yes Wet Space: Yes Addition: No Conversion: No

3 Floor 1 - Utility

Dimensions: 13'3" x 23'6"

**Area**: 259 sq. ft

Counted as Living Area: No

Heated: Yes Finished: No Enclosed: Yes Contiguous: Yes Permitted: Yes Wet Space: No Addition: No Conversion: No

#### 4 Floor 1 - Bedroom

Dimensions: 21'9" x 18'1"

**Area:** 368 sq. ft

Counted as Living Area:

Yes

Heated: Yes Finished: Yes Enclosed: Yes Contiguous:

Yes

Permitted: Yes Wet Space: No Addition: No Conversion: No

## 5 Floor 1 - Storage

Dimensions: 20'2" x 11'9"

Area: 238 sq. ft

Counted as Living Area: No

ft Finished: No
ving Area: No Enclosed: No
Contiguous: No
Permitted: Yes
Wet Space: No
Addition: No
Conversion: No

#### Floor 1 - Exercise Room

Dimensions: 20'6" x 26'7" **Area:** 396 sq. ft Counted as Living Area:

Heated: Yes Finished: Yes Enclosed: Yes **Contiguous:** 

Yes

Permitted: Yes Wet Space: No Addition: No Conversion: No

#### Floor 1 - Recreation Room

Dimensions: 19'6" x 23'6"

Area: 454 sq. ft

Counted as Living Area:

Yes

Heated: Yes Finished: Yes Enclosed: Yes Contiguous:

Yes

Permitted: Yes Wet Space: No Addition: No Conversion: No.

#### Floor 1 - Bath

Dimensions: 7'10" x 9'6"

Area: 64 sq. ft

Counted as Living Area:

Yes

Heated: Yes Finished: Yes Enclosed: Yes Contiguous: Yes

#### Floor 1 - Storage

Dimensions: 12'0" x 11'10"

**Area:** 142 sq. ft

Counted as Living Area: No

Heated: No Finished: No Enclosed: No Contiguous: No Permitted: Yes Wet Space: No Addition: No Conversion: No

### Floor 1 - Hall

**Dimensions:** 3'9" x 12'7"

Area: 49 sq. ft

Counted as Living Area:

Yes

Heated: Yes Finished: Yes Enclosed: Yes Contiguous:

Yes

Permitted: Yes Wet Space: No Addition: No Conversion: No