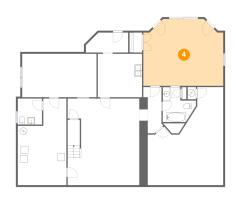

#### 4 Floor 1 - Bedroom

Dimensions: 21'9" x 18'1"

**Area:** 368 sq. ft

Counted as Living Area:

Yes

Heated: Yes Finished: Yes Enclosed: Yes Contiguous:

Yes

Permitted: Yes Wet Space: No Addition: No Conversion: No