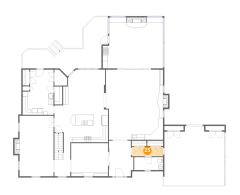

#### Floor 1 - Recreation Room

Dimensions: 19'6" x 23'6"

Area: 454 sq. ft

Counted as Living Area:

Yes

Heated: Yes Finished: Yes Enclosed: Yes Contiguous:

Yes

Permitted: Yes Wet Space: No Addition: No Conversion: No.