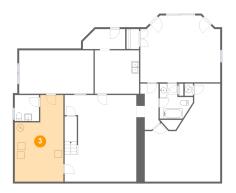

## 5 Floor 1 - Storage

Dimensions: 20'2" x 11'9"

Area: 238 sq. ft

Counted as Living Area: No

ft Finished: No
ving Area: No Enclosed: No
Contiguous: No
Permitted: Yes
Wet Space: No
Addition: No
Conversion: No