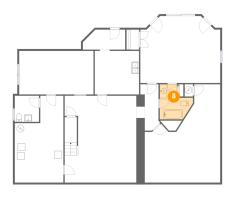

#### Floor 1 - Bath

Dimensions: 7'10" x 9'6"

Area: 64 sq. ft

Counted as Living Area:

Yes

Heated: Yes Finished: Yes Enclosed: Yes Contiguous: Yes