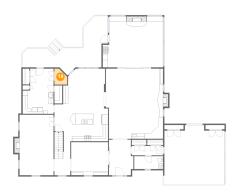

#### 2 Floor 1 - Wc

Dimensions: 6'7" x 7'1"

Area: 47 sq. ft

Counted as Living Area: No

Heated: Yes Finished: No Enclosed: Yes Contiguous: Yes Permitted: Yes Wet Space: Yes Addition: No Conversion: No

3 Floor 1 - Utility