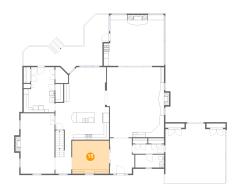

### Floor 2 - Carport

Dimensions: 23'11" x 23'4"

**Area:** 514 sq. ft

Counted as Living Area: No

Heated: No Finished: Yes Enclosed: No Contiguous: Yes Permitted: Yes Wet Space: No Addition: No Conversion: No