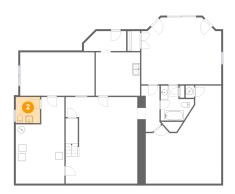

#### 2 Floor 1 - Wc

Dimensions: 6'7" x 7'1"

Area: 47 sq. ft

Counted as Living Area: No

Heated: Yes Finished: No Enclosed: Yes Contiguous: Yes Permitted: Yes Wet Space: Yes Addition: No Conversion: No

3 Floor 1 - Utility