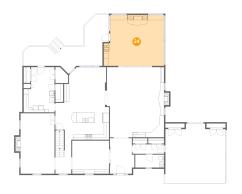

#### Floor 1 - Exercise Room

Dimensions: 20'6" x 26'7" **Area:** 396 sq. ft Counted as Living Area:

Heated: Yes Finished: Yes Enclosed: Yes **Contiguous:** 

Yes

Permitted: Yes Wet Space: No Addition: No Conversion: No