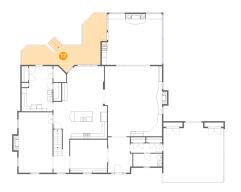

### Ploor 2 - Deck

Dimensions: 30'9" x 20'0"

**Area:** 349 sq. ft

Counted as Living Area: No

Heated: No Finished: Yes Enclosed: No Contiguous: Yes Permitted: Yes Wet Space: No Addition: No Conversion: No