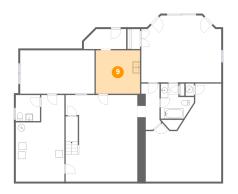

## 5 Floor 1 - Storage

Dimensions: 20'2" x 11'9"

Area: 238 sq. ft

Counted as Living Area: No

ft Finished: No
ving Area: No Enclosed: No
Contiguous: No
Permitted: Yes
Wet Space: No
Addition: No
Conversion: No