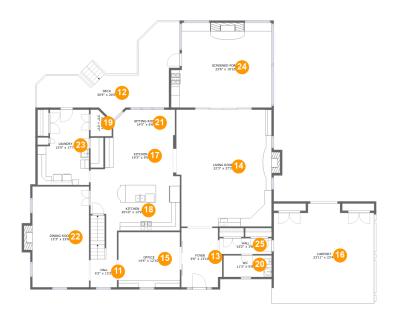

#### **Room Dimensions**

Floor 2 Total sqft: 3751 Living area: 2348

| #  | Room name    | Dimensions     | Area (sqft) | Counted as Living Area |
|----|--------------|----------------|-------------|------------------------|
| 11 | Hall         | 6'2" x 13'2"   | 92 sq. ft   | Yes                    |
| 12 | Deck         | 30'9" x 20'0"  | 349 sq. ft  | No                     |
| 13 | Foyer        | 9'6" x 13'10"  | 123 sq. ft  | Yes                    |
| 14 | Living Room  | 22'3" x 27'3"  | 602 sq. ft  | Yes                    |
| 15 | Office       | 14'4" x 12'10" | 185 sq. ft  | Yes                    |
| 16 | Carport      | 23'11" x 23'4" | 514 sq. ft  | No                     |
| 17 | Kitchen      | 19'3" x 9'0"   | 148 sq. ft  | Yes                    |
| 18 | Kitchen      | 20'10" x 12'9" | 251 sq. ft  | Yes                    |
| 19 | Pantry       | 5'0" x 6'2"    | 26 sq. ft   | Yes                    |
| 20 | Wc           | 11'3" x 5'0"   | 56 sq. ft   | Yes                    |
| 21 | Sitting Room | 14'5" x 6'6"   | 89 sq. ft   | Yes                    |

| #  | Room name      | Dimensions     | Area (sqft) | Counted as Living Area |
|----|----------------|----------------|-------------|------------------------|
| 22 | Dining Room    | 13'3" x 23'6"  | 322 sq. ft  | Yes                    |
| 23 | Laundry        | 12'0" x 17'7"  | 187 sq. ft  | Yes                    |
| 24 | Screened Porch | 23'6" x 19'10" | 437 sq. ft  | No                     |
| 25 | Hall           | 12'2" x 3'8"   | 45 sq. ft   | Yes                    |

#### Floor 2 - Hall

Dimensions: 6'2" x 13'2"

Area: 92 sq. ft

Counted as Living Area:

Yes

Heated: Yes Finished: Yes Enclosed: Yes Contiguous:

Yes

### Ploor 2 - Deck

Dimensions: 30'9" x 20'0"

**Area:** 349 sq. ft

Counted as Living Area: No

Heated: No Finished: Yes Enclosed: No Contiguous: Yes Permitted: Yes Wet Space: No Addition: No Conversion: No

## 13 Floor 2 - Foyer

**Dimensions**: 9'6" x 13'10"

Area: 123 sq. ft

Counted as Living Area:

Yes

Heated: Yes Finished: Yes Enclosed: Yes Contiguous:

Yes

Permitted: Yes Wet Space: No Addition: No Conversion: No

## Floor 2 - Living Room

Dimensions: 22'3" x 27'3"

Area: 602 sq. ft

Counted as Living Area:

Yes

Heated: Yes Finished: Yes Enclosed: Yes Contiguous:

Yes

#### Floor 2 - Office

**Dimensions:** 14'4" x 12'10" **Area:** 185 sq. ft

Counted as Living Area:

Yes

Heated: Yes Finished: Yes Enclosed: Yes Contiguous:

Yes

Permitted: Yes Wet Space: No Addition: No Conversion: No

### Floor 2 - Carport

Dimensions: 23'11" x 23'4"

**Area:** 514 sq. ft

Counted as Living Area: No

Heated: No Finished: Yes Enclosed: No Contiguous: Yes Permitted: Yes Wet Space: No Addition: No Conversion: No

#### Floor 2 - Kitchen

**Dimensions:** 19'3" x 9'0"

**Area:** 148 sq. ft

Counted as Living Area:

Yes

Heated: Yes Finished: Yes Enclosed: Yes Contiguous:

Yes

#### Floor 2 - Kitchen

**Dimensions:** 20'10" x 12'9" **Area:** 251 sq. ft

Counted as Living Area:

Yes

Heated: Yes Finished: Yes Enclosed: Yes Contiguous:

Yes

Permitted: Yes Wet Space: No Addition: No Conversion: No

### Floor 2 - Pantry

Dimensions: 5'0" x 6'2"

Area: 26 sq. ft

Counted as Living Area:

Yes

Heated: Yes Finished: Yes Enclosed: Yes Contiguous:

Yes

Permitted: Yes Wet Space: No Addition: No Conversion: No

#### Floor 2 - Wc

**Dimensions:** 11'3" x 5'0"

Area: 56 sq. ft

Counted as Living Area:

Yes

Heated: Yes Finished: Yes Enclosed: Yes Contiguous: Yes

## 4 Floor 2 - Sitting Room

Dimensions: 14'5" x 6'6" Area: 89 sq. ft

Counted as Living Area:

Yes

Heated: Yes Finished: Yes Enclosed: Yes Contiguous:

Yes

Permitted: Yes Wet Space: No Addition: No Conversion: No

### Floor 2 - Dining Room

Dimensions: 13'3" x 23'6"

**Area:** 322 sq. ft

**Counted as Living Area:** 

Yes

Heated: Yes Finished: Yes Enclosed: Yes Contiguous:

Yes

Permitted: Yes Wet Space: No Addition: No Conversion: No

## <sup>23</sup> Floor 2 - Laundry

**Dimensions:** 12'0" x 17'7"

**Area**: 187 sq. ft

Counted as Living Area:

Yes

Heated: Yes Finished: Yes Enclosed: Yes Contiguous:

Yes

#### Floor 2 - Screened Porch

**Dimensions**: 23'6" x 19'10"

**Area:** 437 sq. ft

Counted as Living Area: No

Heated: No Finished: Yes Enclosed: No Contiguous: Yes Permitted: Yes Wet Space: No Addition: No Conversion: No

#### Floor 2 - Hall

Dimensions: 12'2" x 3'8"

Area: 45 sq. ft

Counted as Living Area:

Yes

Heated: Yes Finished: Yes Enclosed: Yes Contiguous:

Yes