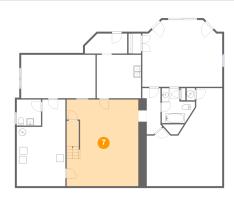

Dimensions: 13'3" x 23'6"

**Area**: 259 sq. ft

Counted as Living Area: No

Heated: Yes Finished: No Enclosed: Yes Contiguous: Yes Permitted: Yes Wet Space: No Addition: No Conversion: No