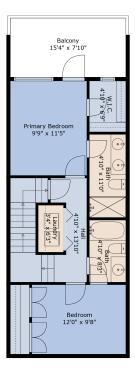

### **Estimated Areas:**

Basement: 443 sq. ft Below Main: 613 sq. ft Main Floor: 618 sq. ft Total: 1674 Sq. Ft

Kelly Johnston and Nicole Johnston \*Personal Real Estate Corporation 6047937686 smile@happyhomesbc.ca