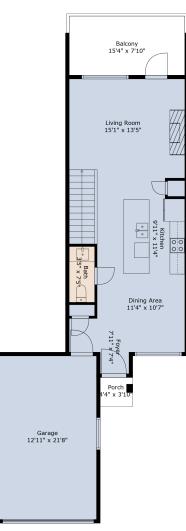

### **Estimated Areas:**

Basement: 443 sq. ft Below Main: 613 sq. ft Main Floor: 618 sq. ft Total: 1674 Sq. Ft

Kelly Johnston and Nicole Johnston \*Personal Real Estate Corporation 6047937686 smile@happyhomesbc.ca