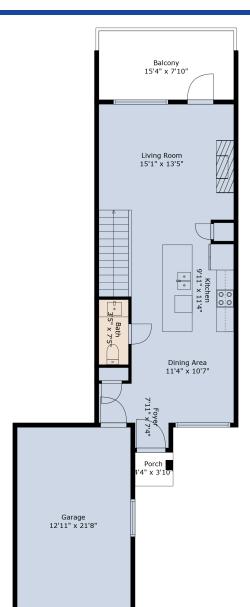

### **Estimated Areas:**

Basement: 443 sq. ft Below Main: 613 sq. ft Main Floor: 618 sq. ft Total: 1674 Sq. Ft

Kelly Johnston and Nicole Johnston \*Personal Real Estate Corporation 6047937686 smile@happyhomesbc.ca

### **Estimated Areas:**

Below Main: sq. ft Main Floor: sq. ft Above Main: sq. ft Total: Sq. Ft