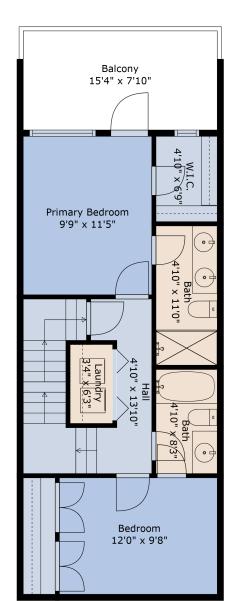

### **Estimated Areas:**

Basement: 443 sq. ft Below Main: 613 sq. ft Main Floor: 618 sq. ft Total: 1674 Sq. Ft

Kelly Johnston and Nicole Johnston \*Personal Real Estate Corporation 6047937686 smile@happyhomesbc.ca

### **Estimated Areas:**

Below Main: sq. ft Main Floor: sq. ft Above Main: sq. ft Total: Sq. Ft