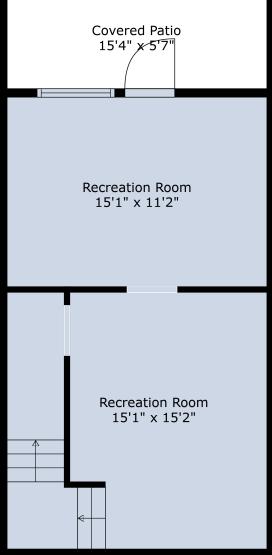

# Covered Patio 15'4" x 577" Recreation Room 15'1" x 11'2" Recreation Room 15'1" x 15'2"

Floor 1

Floor 2