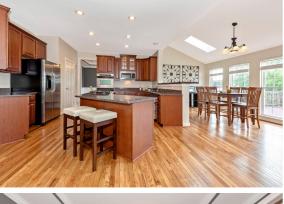

## 520 Rambling Sunset Cir Mount Airy MD 21771

Only model of this kind in Twin Ridge - Rarely available popular Ryan Waverly model. This home's Floor Plan is ideal for gathering & entertaining with spacious size rooms throughout! Main Level features Vaulted Ceiling Family Room with 2nd Staircase, Gourmet Kitchen with Granite, Stainless, Large Island with seating, Sun Room with Door to Deck, Wood Flooring, Separate Living Room, Dining Room, and Office. Upstairs is a gracious Master Suite with Sitting Area, Luxury Spa Bath and 2 Large Walk-in Master Closets! Over 3,800 above grade finished square feet. Lower Level offers Expansive Rec Room, Exercise Room, Full Bath, Storage Room and Walk-out Slider Door to Backyard. Enjoy morning coffee on your composite Deck. New Carpet and Fresh Paint. Excellent neighborhood for walkability, short walk to Elementary School, Sports Fields, downtown, shopping, and restaurants. A highly sought-after Frederick County Mount Airy neighborhood! Great commuter location, less than 5 minutes to I-70.