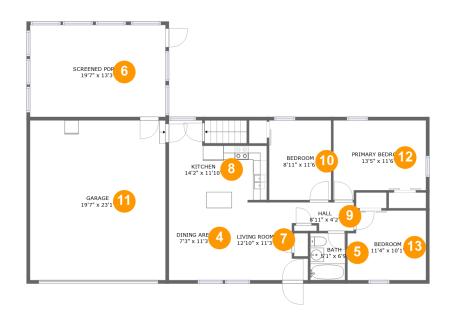

#### **Room dimensions**

Floor 2 Total sqft: 1687 Living area: 919

| #  |                 | Dimensions     | sqft       | Counted as living area |
|----|-----------------|----------------|------------|------------------------|
| 4  | Dining Area     | 7'3" x 11'3"   | 82 sq. ft  | Yes                    |
| 5  | Bath            | 5'1" x 6'9"    | 34 sq. ft  | Yes                    |
| 6  | Screened Porch  | 19'7" x 13'3"  | 260 sq. ft | No                     |
| 7  | Living Room     | 12'10" x 11'3" | 125 sq. ft | Yes                    |
| 8  | Kitchen         | 14'2" x 11'10" | 133 sq. ft | Yes                    |
| 9  | Hall            | 8'11" x 4'2"   | 33 sq. ft  | Yes                    |
| 10 | Bedroom         | 8'11" x 11'6"  | 103 sq. ft | Yes                    |
| 11 | Garage          | 19'7" x 23'1"  | 452 sq. ft | No                     |
| 12 | Primary Bedroom | 13'5" x 11'6"  | 139 sq. ft | Yes                    |
| 13 | Bedroom         | 11'4" x 10'1"  | 110 sq. ft | Yes                    |

## Floor 2 - Dining Area

**Dimensions**: 7'3" x 11'3"

Area: 82 sq. ft

Counted as living area: Yes

Heated: Yes Finished: Yes Enclosed: Yes Contiguous: Yes Permitted: Yes Wet space: No Addition: No Conversion: No

#### 5 Floor 2 - Bath

Dimensions: 5'1" x 6'9"

Area: 34 sq. ft

Counted as living area: Yes

Heated: Yes Finished: Yes Enclosed: Yes Contiguous: Yes Permitted: Yes Wet space: Yes Addition: No Conversion: No

### 6 Floor 2 - Screened Porch

**Dimensions**: 19'7" x 13'3"

Area: 260 sq. ft

Counted as living area: No

Heated: No Finished: Yes Enclosed: No Contiguous: Yes Permitted: Yes Wet space: No Addition: No Conversion: No

## Floor 2 - Living Room

Dimensions: 12'10" x 11'3"

Area: 125 sq. ft

Counted as living area: Yes

Heated: Yes Finished: Yes Enclosed: Yes Contiguous: Yes Permitted: Yes Wet space: No Addition: No Conversion: No

#### Floor 2 - Kitchen

Dimensions: 14'2" x 11'10"

Area: 133 sq. ft

Counted as living area: Yes

Heated: Yes Finished: Yes Enclosed: Yes Contiguous: Yes Permitted: Yes Wet space: No Addition: No Conversion: No

### 9 Floor 2 - Hall

Dimensions: 8'11" x 4'2"

Area: 33 sq. ft

Counted as living area: Yes

Heated: Yes Finished: Yes Enclosed: Yes Contiguous: Yes Permitted: Yes Wet space: No Addition: No Conversion: No

### Floor 2 - Bedroom

Dimensions: 8'11" x 11'6"

**Area:** 103 sq. ft

Counted as living area: Yes

Heated: Yes Finished: Yes Enclosed: Yes Contiguous: Yes Permitted: Yes Wet space: No Addition: No Conversion: No

### Floor 2 - Garage

Dimensions: 19'7" x 23'1"

Area: 452 sq. ft

Counted as living area: No

Heated: No Finished: No Enclosed: Yes Contiguous: Yes Permitted: Yes Wet space: No Addition: No Conversion: No

## 12 Floor 2 - Primary Bedroom

**Dimensions:** 13'5" x 11'6"

**Area:** 139 sq. ft

Counted as living area: Yes

Heated: Yes Finished: Yes Enclosed: Yes Contiguous: Yes Permitted: Yes Wet space: No Addition: No Conversion: No

### 13 Floor 2 - Bedroom

Dimensions: 11'4" x 10'1"

Area: 110 sq. ft

Counted as living area: Yes

Heated: Yes Finished: Yes Enclosed: Yes Contiguous: Yes Permitted: Yes Wet space: No Addition: No Conversion: No