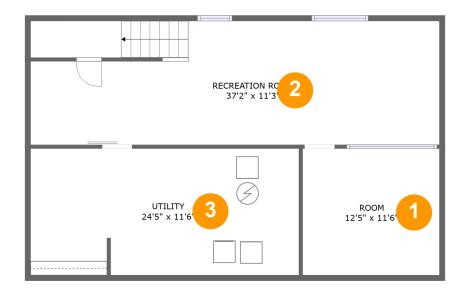

#### **Room dimensions**

Floor 1 Total sqft: 920 Living area: 621

| # |                 | Dimensions    | sqft       | Counted as living area |
|---|-----------------|---------------|------------|------------------------|
| 1 | Room            | 12'5" x 11'6" | 143 sq. ft | Yes                    |
| 2 | Recreation Room | 37'2" x 11'3" | 387 sq. ft | Yes                    |
| 3 | Utility         | 24'5" x 11'6" | 280 sq. ft | No                     |

1 - Room

**Dimensions:** 12'5" x 11'6"

**Area:** 143 sq. ft

Counted as living area: Yes

Heated: Yes Finished: Yes Enclosed: Yes Contiguous: Yes Permitted: Yes Wet space: No Addition: No Conversion: No

### Floor 1 - Recreation Room

Dimensions: 37'2" x 11'3"

Area: 387 sq. ft

Counted as living area: Yes

Heated: Yes Finished: Yes Enclosed: Yes Contiguous: Yes Permitted: Yes Wet space: No Addition: No Conversion: No

Floor 1 - Utility

Dimensions: 24'5" x 11'6"

Area: 280 sq. ft

Counted as living area: No

Heated: Yes Finished: No Enclosed: Yes Contiguous: Yes Permitted: Yes Wet space: No Addition: No Conversion: No