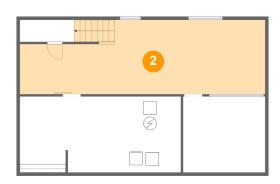

### Floor 1 - Recreation Room

Dimensions: 37'2" x 11'3"

Area: 387 sq. ft

Counted as living area: Yes

Heated: Yes Finished: Yes Enclosed: Yes Contiguous: Yes Permitted: Yes Wet space: No Addition: No Conversion: No