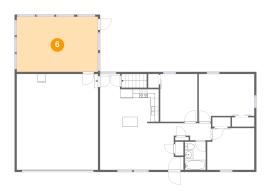

### 6 Floor 2 - Screened Porch

**Dimensions**: 19'7" x 13'3"

Area: 260 sq. ft

Counted as living area: No

Heated: No Finished: Yes Enclosed: No Contiguous: Yes Permitted: Yes Wet space: No Addition: No Conversion: No