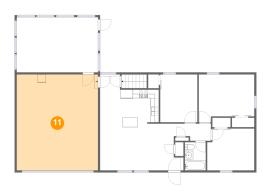

### Floor 2 - Garage

Dimensions: 19'7" x 23'1"

Area: 452 sq. ft

Counted as living area: No

Heated: No Finished: No Enclosed: Yes Contiguous: Yes Permitted: Yes Wet space: No Addition: No Conversion: No