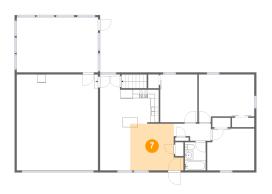

### 9 Floor 2 - Hall

Dimensions: 8'11" x 4'2"

Area: 33 sq. ft

Counted as living area: Yes

Heated: Yes Finished: Yes Enclosed: Yes Contiguous: Yes Permitted: Yes Wet space: No Addition: No Conversion: No