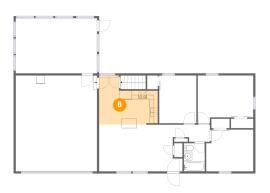

### 9 Floor 2 - Hall

Dimensions: 8'11" x 4'2"

Area: 33 sq. ft

Counted as living area: Yes

Heated: Yes Finished: Yes Enclosed: Yes Contiguous: Yes Permitted: Yes Wet space: No Addition: No Conversion: No