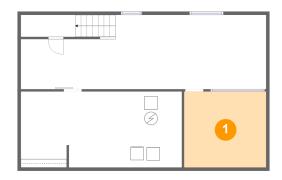

1 - Room

**Dimensions:** 12'5" x 11'6"

**Area:** 143 sq. ft

Counted as living area: Yes

Heated: Yes Finished: Yes Enclosed: Yes Contiguous: Yes Permitted: Yes Wet space: No Addition: No Conversion: No