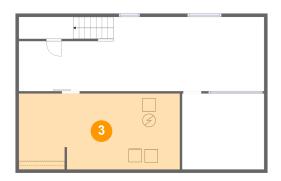

Floor 1 - Utility

Dimensions: 24'5" x 11'6"

Area: 280 sq. ft

Counted as living area: No

Heated: Yes Finished: No Enclosed: Yes Contiguous: Yes Permitted: Yes Wet space: No Addition: No Conversion: No