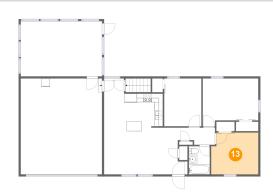

### 13 Floor 2 - Bedroom

Dimensions: 11'4" x 10'1"

Area: 110 sq. ft

Counted as living area: Yes

Heated: Yes Finished: Yes Enclosed: Yes Contiguous: Yes Permitted: Yes Wet space: No Addition: No Conversion: No