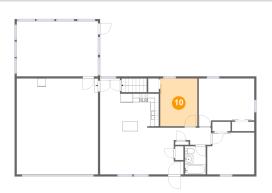

### Floor 2 - Bedroom

Dimensions: 8'11" x 11'6"

**Area:** 103 sq. ft

Counted as living area: Yes

Heated: Yes Finished: Yes Enclosed: Yes Contiguous: Yes Permitted: Yes Wet space: No Addition: No Conversion: No