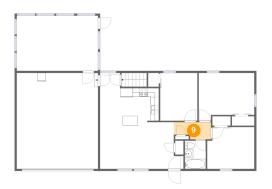

### 9 Floor 2 - Hall

Dimensions: 8'11" x 4'2"

Area: 33 sq. ft

Counted as living area: Yes

Heated: Yes Finished: Yes Enclosed: Yes Contiguous: Yes Permitted: Yes Wet space: No Addition: No Conversion: No