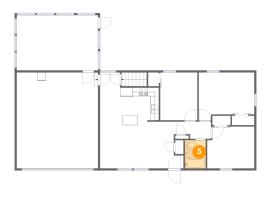

#### 5 Floor 2 - Bath

Dimensions: 5'1" x 6'9"

Area: 34 sq. ft

Counted as living area: Yes

Heated: Yes Finished: Yes Enclosed: Yes Contiguous: Yes Permitted: Yes Wet space: Yes Addition: No Conversion: No