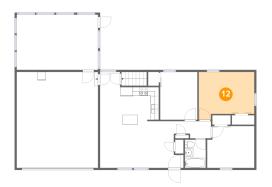

## 12 Floor 2 - Primary Bedroom

**Dimensions:** 13'5" x 11'6"

**Area:** 139 sq. ft

Counted as living area: Yes

Heated: Yes Finished: Yes Enclosed: Yes Contiguous: Yes Permitted: Yes Wet space: No Addition: No Conversion: No