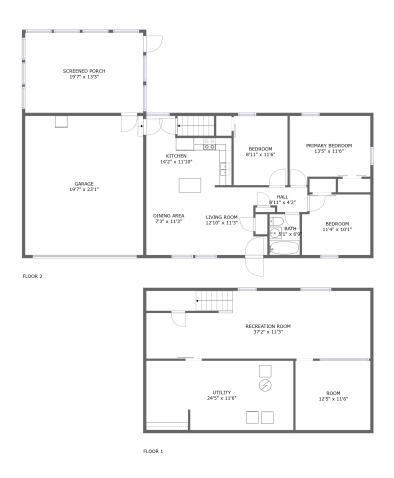

#### **Room dimensions**

Floor 1 Total sqft: 920 Living area: 621

| # |                 | Dimensions    | sqft       | Counted as living area |
|---|-----------------|---------------|------------|------------------------|
| 1 | Room            | 12'5" x 11'6" | 143 sq. ft | Yes                    |
| 2 | Recreation Room | 37'2" x 11'3" | 387 sq. ft | Yes                    |
| 3 | Utility         | 24'5" x 11'6" | 280 sq. ft | No                     |

#### **Room dimensions**

Floor 2 Total sqft: 1687 Living area: 919

| #  |                 | Dimensions     | sqft       | Counted as living area |
|----|-----------------|----------------|------------|------------------------|
| 4  | Dining Area     | 7'3" x 11'3"   | 82 sq. ft  | Yes                    |
| 5  | Bath            | 5'1" x 6'9"    | 34 sq. ft  | Yes                    |
| 6  | Screened Porch  | 19'7" x 13'3"  | 260 sq. ft | No                     |
| 7  | Living Room     | 12'10" x 11'3" | 125 sq. ft | Yes                    |
| 8  | Kitchen         | 14'2" x 11'10" | 133 sq. ft | Yes                    |
| 9  | Hall            | 8'11" x 4'2"   | 33 sq. ft  | Yes                    |
| 10 | Bedroom         | 8'11" x 11'6"  | 103 sq. ft | Yes                    |
| 11 | Garage          | 19'7" x 23'1"  | 452 sq. ft | No                     |
| 12 | Primary Bedroom | 13'5" x 11'6"  | 139 sq. ft | Yes                    |
| 13 | Bedroom         | 11'4" x 10'1"  | 110 sq. ft | Yes                    |