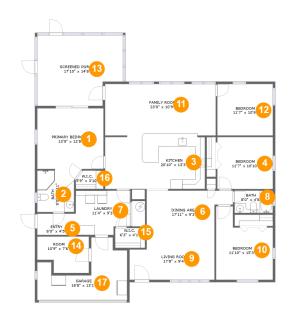

#### **Room Dimensions**

Floor 1 Total sqft: 2360 Living area: 1827

| #  | Room name       | Dimensions     | Area (sqft) | Counted as Living Area |
|----|-----------------|----------------|-------------|------------------------|
| 1  | Primary Bedroom | 13'9" x 12'8"  | 174 sq. ft  | Yes                    |
| 2  | Bath            | 9'0" x 8'11"   | 69 sq. ft   | Yes                    |
| 3  | Kitchen         | 20'10" x 13'3" | 235 sq. ft  | Yes                    |
| 4  | Bedroom         | 11'7" x 10'10" | 125 sq. ft  | Yes                    |
| 5  | Entry           | 8'0" x 4'5"    | 35 sq. ft   | Yes                    |
| 6  | Dining Area     | 17'11" x 9'3"  | 141 sq. ft  | Yes                    |
| 7  | Laundry         | 11'4" x 9'3"   | 98 sq. ft   | Yes                    |
| 8  | Bath            | 8'0" x 4'8"    | 37 sq. ft   | Yes                    |
| 9  | Living Room     | 17'8" x 9'4"   | 154 sq. ft  | Yes                    |
| 10 | Bedroom         | 11'10" x 15'3" | 144 sq. ft  | Yes                    |
| 11 | Family Room     | 23'0" x 10'9"  | 247 sq. ft  | Yes                    |

| #  | Room name      | Dimensions     | Area (sqft) | Counted as Living Area |
|----|----------------|----------------|-------------|------------------------|
| 12 | Bedroom        | 11'7" x 10'9"  | 124 sq. ft  | Yes                    |
| 13 | Screened Porch | 17'10" x 14'8" | 241 sq. ft  | No                     |
| 14 | Room           | 10'9" x 7'6"   | 72 sq. ft   | No                     |
| 15 | W.i.c.         | 6'3" x 4'1"    | 26 sq. ft   | Yes                    |
| 16 | W.i.c.         | 5'9" x 3'10"   | 21 sq. ft   | Yes                    |
| 17 | Garage         | 18'8" x 13'1"  | 155 sq. ft  | No                     |