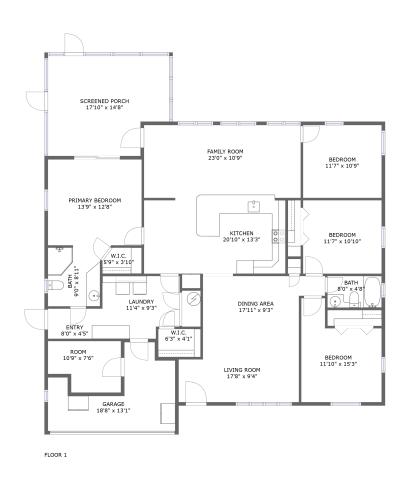

#### **Room Dimensions**

Floor 1 Total sqft: 2360 Living area: 1827

| #  | Room name       | Dimensions     | Area (sqft) | Counted as Living Area |
|----|-----------------|----------------|-------------|------------------------|
| 1  | Primary Bedroom | 13'9" x 12'8"  | 174 sq. ft  | Yes                    |
| 2  | Bath            | 9'0" x 8'11"   | 69 sq. ft   | Yes                    |
| 3  | Kitchen         | 20'10" x 13'3" | 235 sq. ft  | Yes                    |
| 4  | Bedroom         | 11'7" x 10'10" | 125 sq. ft  | Yes                    |
| 5  | Entry           | 8'0" x 4'5"    | 35 sq. ft   | Yes                    |
| 6  | Dining Area     | 17'11" x 9'3"  | 141 sq. ft  | Yes                    |
| 7  | Laundry         | 11'4" x 9'3"   | 98 sq. ft   | Yes                    |
| 8  | Bath            | 8'0" x 4'8"    | 37 sq. ft   | Yes                    |
| 9  | Living Room     | 17'8" x 9'4"   | 154 sq. ft  | Yes                    |
| 10 | Bedroom         | 11'10" x 15'3" | 144 sq. ft  | Yes                    |
| 11 | Family Room     | 23'0" x 10'9"  | 247 sq. ft  | Yes                    |

| #  | Room name      | Dimensions     | Area (sqft) | Counted as Living Area |
|----|----------------|----------------|-------------|------------------------|
| 12 | Bedroom        | 11'7" x 10'9"  | 124 sq. ft  | Yes                    |
| 13 | Screened Porch | 17'10" x 14'8" | 241 sq. ft  | No                     |
| 14 | Room           | 10'9" x 7'6"   | 72 sq. ft   | No                     |
| 15 | W.i.c.         | 6'3" x 4'1"    | 26 sq. ft   | Yes                    |
| 16 | W.i.c.         | 5'9" x 3'10"   | 21 sq. ft   | Yes                    |
| 17 | Garage         | 18'8" x 13'1"  | 155 sq. ft  | No                     |