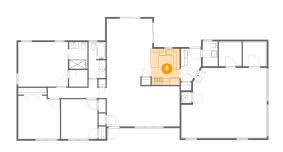

## Floor 1 - Dining Area

Dimensions: 13'7" x 20'2"

Area: 261 sq. ft

Counted as living area: Yes