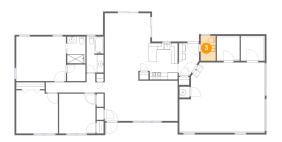

#### Floor 1 - Kitchen

Dimensions: 8'8" x 10'10"

Area: 93 sq. ft

Counted as living area: Yes