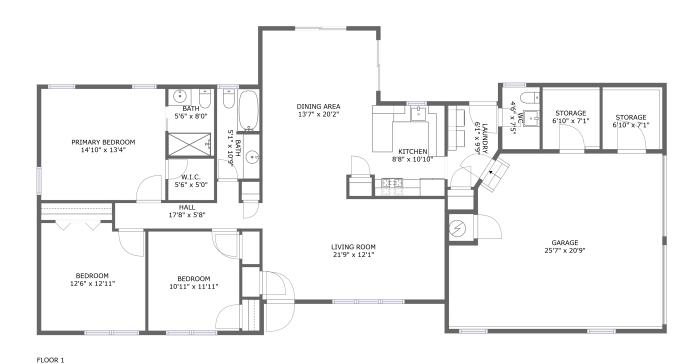

#### **Room dimensions**

Floor 1 Total sqft: 2256 Living area: 1596

| #  |             | Dimensions     | sqft       | Counted as living area |
|----|-------------|----------------|------------|------------------------|
| 1  | Bath        | 5'1" x 10'9"   | 54 sq. ft  | Yes                    |
| 2  | Storage     | 6'10" x 7'1"   | 53 sq. ft  | No                     |
| 3  | wc          | 4'6" x 7'5"    | 33 sq. ft  | Yes                    |
| 4  | Garage      | 25'7" x 20'9"  | 495 sq. ft | No                     |
| 5  | Kitchen     | 8'8" x 10'10"  | 93 sq. ft  | Yes                    |
| 6  | Laundry     | 6'1" x 9'9"    | 53 sq. ft  | Yes                    |
| 7  | Bedroom     | 12'6" x 12'11" | 158 sq. ft | Yes                    |
| 8  | Dining Area | 13'7" x 20'2"  | 261 sq. ft | Yes                    |
| 9  | Storage     | 6'10" x 7'1"   | 51 sq. ft  | No                     |
| 10 | W.I.C.      | 5'6" x 5'0"    | 27 sq. ft  | Yes                    |
| 11 | Hall        | 17'8" x 5'8"   | 61 sq. ft  | Yes                    |

| #  |                 | Dimensions      | sqft       | Counted as living area |
|----|-----------------|-----------------|------------|------------------------|
| 12 | Living Room     | 21'9" x 12'1"   | 263 sq. ft | Yes                    |
| 13 | Bath            | 5'6" x 8'0"     | 44 sq. ft  | Yes                    |
| 14 | Primary Bedroom | 14'10" x 13'4"  | 199 sq. ft | Yes                    |
| 15 | Bedroom         | 10'11" x 11'11" | 130 sq. ft | Yes                    |