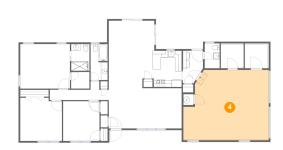

## 4 Floor 1 - Garage

Dimensions: 25'7" x 20'9"

Area: 495 sq. ft

Counted as living area: No

Heated: No Finished: No Enclosed: Yes Contiguous: Yes Permitted: Yes Wet space: No Addition: No Conversion: No