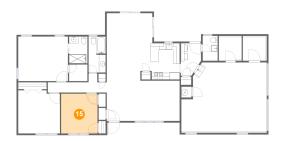

#### 15

#### Floor 1 - Bedroom

Dimensions: 10'11" x 11'11"

**Area:** 130 sq. ft

Counted as living area: Yes