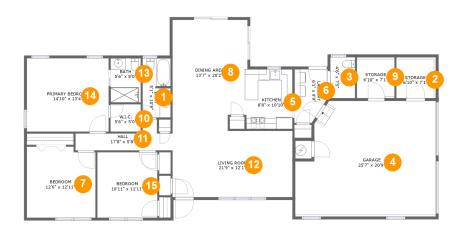

#### **Room dimensions**

Floor 1 Total sqft: 2256 Living area: 1596

| #  |             | Dimensions     | sqft       | Counted as living area |
|----|-------------|----------------|------------|------------------------|
| 1  | Bath        | 5'1" x 10'9"   | 54 sq. ft  | Yes                    |
| 2  | Storage     | 6'10" x 7'1"   | 53 sq. ft  | No                     |
| 3  | wc          | 4'6" x 7'5"    | 33 sq. ft  | Yes                    |
| 4  | Garage      | 25'7" x 20'9"  | 495 sq. ft | No                     |
| 5  | Kitchen     | 8'8" x 10'10"  | 93 sq. ft  | Yes                    |
| 6  | Laundry     | 6'1" x 9'9"    | 53 sq. ft  | Yes                    |
| 7  | Bedroom     | 12'6" x 12'11" | 158 sq. ft | Yes                    |
| 8  | Dining Area | 13'7" x 20'2"  | 261 sq. ft | Yes                    |
| 9  | Storage     | 6'10" x 7'1"   | 51 sq. ft  | No                     |
| 10 | W.I.C.      | 5'6" x 5'0"    | 27 sq. ft  | Yes                    |
| 11 | Hall        | 17'8" x 5'8"   | 61 sq. ft  | Yes                    |

| #  |                 | Dimensions      | sqft       | Counted as living area |
|----|-----------------|-----------------|------------|------------------------|
| 12 | Living Room     | 21'9" x 12'1"   | 263 sq. ft | Yes                    |
| 13 | Bath            | 5'6" x 8'0"     | 44 sq. ft  | Yes                    |
| 14 | Primary Bedroom | 14'10" x 13'4"  | 199 sq. ft | Yes                    |
| 15 | Bedroom         | 10'11" x 11'11" | 130 sq. ft | Yes                    |