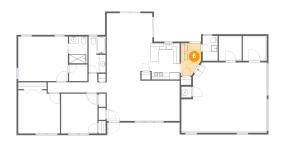

#### Floor 1 - Kitchen

Dimensions: 8'8" x 10'10"

Area: 93 sq. ft

Counted as living area: Yes