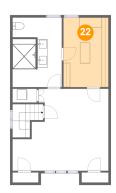

Permitted: Yes Wet Space: Yes Addition: No Conversion: No

Dimensions: 9'0" x 13'11"

**Area:** 125 sq. ft

Counted as Living Area:

Yes

Heated: Yes Finished: Yes Enclosed: Yes Contiguous:

Yes