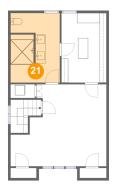

Floor 4 - Bath

Dimensions: 9'10" x 13'11"

Area: 133 sq. ft

Counted as Living Area:

Counted as Living Area:

Yes

Heated: Yes Finished: Yes Enclosed: Yes Contiguous:

Yes