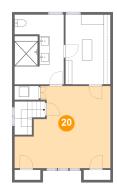

## 20 Floor 4 - Primary Bedroom

Dimensions: 19'2" x 16'5"

**Area:** 262 sq. ft

Counted as Living Area:

Yes

Heated: Yes Finished: Yes Enclosed: Yes Contiguous:

Yes
Permitted: Yes
Wet Space: No

Addition: No Conversion: No