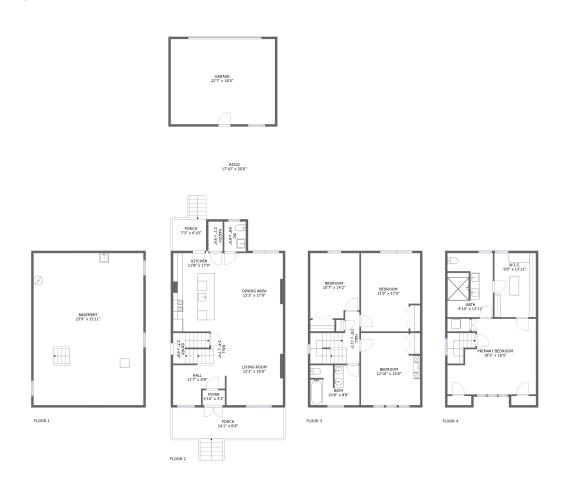

#### **Room Dimensions**

Floor 1 Total sqft: 842 Living area: 0

| # | Room name | Dimensions     | Area (sqft) | Counted as Living Area |
|---|-----------|----------------|-------------|------------------------|
| 1 | Basement  | 23'9" x 32'11" | 784 sq. ft  | No                     |

#### **Room Dimensions**

Floor 2 Total sqft: 1839 Living area: 904

| #  | Room name   | Dimensions     | Area (sqft) | Counted as Living Area |
|----|-------------|----------------|-------------|------------------------|
| 2  | Garage      | 22'7" x 18'5"  | 417 sq. ft  | No                     |
| 3  | Hall        | 3'4" x 7'4"    | 43 sq. ft   | Yes                    |
| 4  | Pantry      | 3'1" x 6'6"    | 20 sq. ft   | Yes                    |
| 5  | Entry       | 2'7" x 6'8"    | 34 sq. ft   | Yes                    |
| 6  | Porch       | 7'3" x 6'10"   | 50 sq. ft   | No                     |
| 7  | Porch       | 24'1" x 6'8"   | 162 sq. ft  | No                     |
| 8  | Living Room | 12'3" x 16'0"  | 192 sq. ft  | Yes                    |
| 9  | Foyer       | 4'10" x 3'3"   | 16 sq. ft   | Yes                    |
| 10 | Hall        | 11'7" x 8'8"   | 80 sq. ft   | Yes                    |
| 11 | Patio       | 17'10" x 20'0" | 264 sq. ft  | No                     |
| 12 | Kitchen     | 11'6" x 17'0"  | 194 sq. ft  | Yes                    |

| #  | Room name   | Dimensions    | Area (sqft) | Counted as Living Area |
|----|-------------|---------------|-------------|------------------------|
| 13 | Dining Area | 12'3" x 17'0" | 204 sq. ft  | Yes                    |
| 14 | Wc          | 4'8" x 6'6"   | 30 sq. ft   | Yes                    |

#### **Room Dimensions**

Floor 3 Total sqft: 842 Living area: 842

| #  | Room name | Dimensions     | Area (sqft) | Counted as Living Area |
|----|-----------|----------------|-------------|------------------------|
| 15 | Bedroom   | 10'7" x 14'2"  | 145 sq. ft  | Yes                    |
| 16 | Hall      | 3'8" x 11'3"   | 85 sq. ft   | Yes                    |
| 17 | Bedroom   | 12'9" x 17'0"  | 203 sq. ft  | Yes                    |
| 18 | Bedroom   | 12'10" x 15'8" | 188 sq. ft  | Yes                    |
| 19 | Bath      | 10'8" x 8'8"   | 90 sq. ft   | Yes                    |

#### **Room Dimensions**

Floor 4 Total sqft: 667 Living area: 667

| #  | Room name       | Dimensions     | Area (sqft) | Counted as Living Area |
|----|-----------------|----------------|-------------|------------------------|
| 20 | Primary Bedroom | 19'2" x 16'5"  | 262 sq. ft  | Yes                    |
| 21 | Bath            | 9'10" x 13'11" | 133 sq. ft  | Yes                    |
| 22 | W.i.c.          | 9'0" x 13'11"  | 125 sq. ft  | Yes                    |