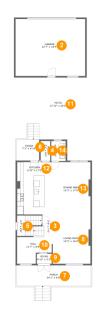

#### **Room Dimensions**

Floor 2 Total sqft: 1839 Living area: 904

| #  | Room name   | Dimensions     | Area (sqft) | Counted as Living Area |
|----|-------------|----------------|-------------|------------------------|
| 2  | Garage      | 22'7" x 18'5"  | 417 sq. ft  | No                     |
| 3  | Hall        | 3'4" x 7'4"    | 43 sq. ft   | Yes                    |
| 4  | Pantry      | 3'1" x 6'6"    | 20 sq. ft   | Yes                    |
| 5  | Entry       | 2'7" x 6'8"    | 34 sq. ft   | Yes                    |
| 6  | Porch       | 7'3" x 6'10"   | 50 sq. ft   | No                     |
| 7  | Porch       | 24'1" x 6'8"   | 162 sq. ft  | No                     |
| 8  | Living Room | 12'3" x 16'0"  | 192 sq. ft  | Yes                    |
| 9  | Foyer       | 4'10" x 3'3"   | 16 sq. ft   | Yes                    |
| 10 | Hall        | 11'7" x 8'8"   | 80 sq. ft   | Yes                    |
| 11 | Patio       | 17'10" x 20'0" | 264 sq. ft  | No                     |
| 12 | Kitchen     | 11'6" x 17'0"  | 194 sq. ft  | Yes                    |

| #  | Room name   | Dimensions    | Area (sqft) | Counted as Living Area |
|----|-------------|---------------|-------------|------------------------|
| 13 | Dining Area | 12'3" x 17'0" | 204 sq. ft  | Yes                    |
| 14 | Wc          | 4'8" x 6'6"   | 30 sq. ft   | Yes                    |

## Floor 2 - Garage

Dimensions: 22'7" x 18'5"

Area: 417 sq. ft

Counted as Living Area: No

Heated: No Finished: No Enclosed: Yes Contiguous: Yes Permitted: Yes Wet Space: No Addition: No Conversion: No

3 Floor 2 - Hall

Dimensions: 3'4" x 7'4"

Area: 43 sq. ft

Counted as Living Area:

Yes

Heated: Yes Finished: Yes Enclosed: Yes

**Contiguous:** 

Yes

Permitted: Yes Wet Space: No Addition: No Conversion: No

Floor 2 - Pantry

Dimensions: 3'1" x 6'6"

Area: 20 sq. ft

Counted as Living Area:

Yes

Heated: Yes Finished: Yes

Enclosed: Yes Contiguous:

Yes

Permitted: Yes Wet Space: No Addition: No Conversion: No

5 Floor 2 - Entry

Dimensions: 2'7" x 6'8"

Area: 34 sq. ft

Counted as Living Area:

Yes

Heated: Yes Finished: Yes Enclosed: Yes

Contiguous:

Yes

**Dimensions:** 7'3" x 6'10"

Area: 50 sq. ft

Counted as Living Area: No

Heated: No Finished: Yes Enclosed: No Contiguous: Yes Permitted: Yes

Wet Space: No Addition: No Conversion: No

### Floor 2 - Porch

Dimensions: 24'1" x 6'8"

**Area:** 162 sq. ft

Counted as Living Area: No

Heated: No Finished: Yes Enclosed: No Contiguous: Yes Permitted: Yes Wet Space: No

Addition: No Conversion: No

## Floor 2 - Living Room

Dimensions: 12'3" x 16'0"

**Area:** 192 sq. ft

Counted as Living Area:

Yes

Heated: Yes Finished: Yes Enclosed: Yes Contiguous:

Yes

### Floor 2 - Foyer

Dimensions: 4'10" x 3'3" Area: 16 sq. ft

Counted as Living Area:

Yes

Heated: Yes Finished: Yes Enclosed: Yes Contiguous:

Yes

Permitted: Yes Wet Space: No Addition: No Conversion: No

### Floor 2 - Hall

**Dimensions**: 11'7" x 8'8"

Area: 80 sq. ft

Counted as Living Area:

Yes

Heated: Yes Finished: Yes

Enclosed: Yes
Contiguous:

Yes

## Floor 2 - Patio

Dimensions: 17'10" x 20'0"

**Area:** 264 sq. ft

Counted as Living Area: No

Heated: No Finished: Yes Enclosed: No Contiguous: Yes Permitted: Yes Wet Space: No Addition: No Conversion: No

## Ploor 2 - Kitchen

**Dimensions**: 11'6" x 17'0"

**Area:** 194 sq. ft

Counted as Living Area:

Yes

Heated: Yes Finished: Yes Enclosed: Yes Contiguous:

Yes

Permitted: Yes Wet Space: No Addition: No Conversion: No

## 1 Floor 2 - Dining Area

Dimensions: 12'3" x 17'0"

Area: 204 sq. ft

Counted as Living Area:

Yes

Heated: Yes Finished: Yes

Enclosed: Yes Contiguous:

Yes

## Floor 2 - Wc

Dimensions: 4'8" x 6'6"

Area: 30 sq. ft

Counted as Living Area:

Yes

Heated: Yes Finished: Yes Enclosed: Yes Contiguous:

Yes

Dimensions: 10'7" x 14'2"