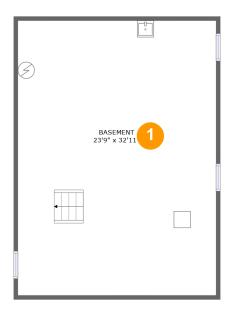

#### **Room Dimensions**

Floor 1 Total sqft: 842 Living area: 0

| # | Room name | Dimensions     | Area (sqft) | Counted as Living Area |
|---|-----------|----------------|-------------|------------------------|
| 1 | Basement  | 23'9" x 32'11" | 784 sq. ft  | No                     |

## 1 Floor 1 - Basement

Dimensions: 23'9" x 32'11"

Area: 784 sq. ft Counted as Living Area: No Heated: No Finished: No Enclosed: Yes Contiguous: Yes Permitted: Yes Wet Space: No Addition: No Conversion: No