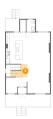

#### **Room Dimensions**

Floor 2 Total sqft: 1839 Living area: 904

| #  | Room name   | Dimensions     | Area (sqft) | Counted as Living Area |
|----|-------------|----------------|-------------|------------------------|
| 2  | Garage      | 22'7" x 18'5"  | 417 sq. ft  | No                     |
| 3  | Hall        | 3'4" x 7'4"    | 43 sq. ft   | Yes                    |
| 4  | Pantry      | 3'1" x 6'6"    | 20 sq. ft   | Yes                    |
| 5  | Entry       | 2'7" x 6'8"    | 34 sq. ft   | Yes                    |
| 6  | Porch       | 7'3" x 6'10"   | 50 sq. ft   | No                     |
| 7  | Porch       | 24'1" x 6'8"   | 162 sq. ft  | No                     |
| 8  | Living Room | 12'3" x 16'0"  | 192 sq. ft  | Yes                    |
| 9  | Foyer       | 4'10" x 3'3"   | 16 sq. ft   | Yes                    |
| 10 | Hall        | 11'7" x 8'8"   | 80 sq. ft   | Yes                    |
| 11 | Patio       | 17'10" x 20'0" | 264 sq. ft  | No                     |
| 12 | Kitchen     | 11'6" x 17'0"  | 194 sq. ft  | Yes                    |

| #  | Room name   | Dimensions    | Area (sqft) | Counted as Living Area |
|----|-------------|---------------|-------------|------------------------|
| 13 | Dining Area | 12'3" x 17'0" | 204 sq. ft  | Yes                    |
| 14 | Wc          | 4'8" x 6'6"   | 30 sq. ft   | Yes                    |