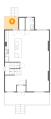

#### **Room Dimensions**

Floor 3 Total sqft: 842 Living area: 842

| #  | Room name | Dimensions     | Area (sqft) | Counted as Living Area |
|----|-----------|----------------|-------------|------------------------|
| 15 | Bedroom   | 10'7" x 14'2"  | 145 sq. ft  | Yes                    |
| 16 | Hall      | 3'8" x 11'3"   | 85 sq. ft   | Yes                    |
| 17 | Bedroom   | 12'9" x 17'0"  | 203 sq. ft  | Yes                    |
| 18 | Bedroom   | 12'10" x 15'8" | 188 sq. ft  | Yes                    |
| 19 | Bath      | 10'8" x 8'8"   | 90 sq. ft   | Yes                    |