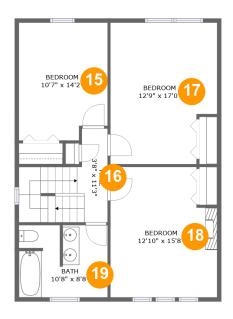

#### **Room Dimensions**

Floor 3 Total sqft: 842 Living area: 842

| #  | Room name | Dimensions     | Area (sqft) | Counted as Living Area |
|----|-----------|----------------|-------------|------------------------|
| 15 | Bedroom   | 10'7" x 14'2"  | 145 sq. ft  | Yes                    |
| 16 | Hall      | 3'8" x 11'3"   | 85 sq. ft   | Yes                    |
| 17 | Bedroom   | 12'9" x 17'0"  | 203 sq. ft  | Yes                    |
| 18 | Bedroom   | 12'10" x 15'8" | 188 sq. ft  | Yes                    |
| 19 | Bath      | 10'8" x 8'8"   | 90 sq. ft   | Yes                    |

### 6 Floor 3 - Hall

**Dimensions:** 3'8" x 11'3"

Area: 85 sq. ft

Counted as Living Area:

Yes

Heated: Yes Finished: Yes Enclosed: Yes Contiguous:

Yes

Permitted: Yes Wet Space: No Addition: No Conversion: No

## Floor 3 - Bedroom

**Dimensions**: 12'9" x 17'0"

**Area:** 203 sq. ft

Counted as Living Area:

Yes

Heated: Yes Finished: Yes Enclosed: Yes Contiguous:

Yes

**Dimensions:** 12'10" x 15'8" **Area:** 188 sq. ft

Counted as Living Area:

Yes

Heated: Yes Finished: Yes Enclosed: Yes Contiguous:

Yes

Permitted: Yes Wet Space: No Addition: No Conversion: No

### 10 Floor 3 - Bath

**Dimensions**: 10'8" x 8'8"

Area: 90 sq. ft

Counted as Living Area:

Yes

Heated: Yes Finished: Yes Enclosed: Yes

Contiguous:

Yes