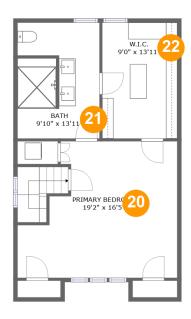

#### **Room Dimensions**

Floor 4 Total sqft: 667 Living area: 667

| #  | Room name       | Dimensions     | Area (sqft) | Counted as Living Area |
|----|-----------------|----------------|-------------|------------------------|
| 20 | Primary Bedroom | 19'2" x 16'5"  | 262 sq. ft  | Yes                    |
| 21 | Bath            | 9'10" x 13'11" | 133 sq. ft  | Yes                    |
| 22 | W.i.c.          | 9'0" x 13'11"  | 125 sq. ft  | Yes                    |

## 20 Floor 4 - Primary Bedroom

Dimensions: 19'2" x 16'5"

**Area:** 262 sq. ft

Counted as Living Area:

Yes

Heated: Yes Finished: Yes Enclosed: Yes Contiguous:

Yes
Permitted: Yes
Wet Space: No

Addition: No Conversion: No

Floor 4 - Bath

Dimensions: 9'10" x 13'11"

Area: 133 sq. ft

Counted as Living Area:

Counted as Living Area:

Yes

Heated: Yes Finished: Yes Enclosed: Yes Contiguous:

Yes

Permitted: Yes Wet Space: Yes Addition: No Conversion: No

Dimensions: 9'0" x 13'11"

**Area:** 125 sq. ft

Counted as Living Area:

Yes

Heated: Yes Finished: Yes Enclosed: Yes Contiguous:

Yes