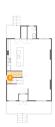

#### **Room Dimensions**

Floor 2 Total sqft: 1839 Living area: 904

| #  | Room name   | Dimensions     | Area (sqft) | Counted as Living Area |
|----|-------------|----------------|-------------|------------------------|
| 2  | Garage      | 22'7" x 18'5"  | 417 sq. ft  | No                     |
| 3  | Hall        | 3'4" x 7'4"    | 43 sq. ft   | Yes                    |
| 4  | Pantry      | 3'1" x 6'6"    | 20 sq. ft   | Yes                    |
| 5  | Entry       | 2'7" x 6'8"    | 34 sq. ft   | Yes                    |
| 6  | Porch       | 7'3" x 6'10"   | 50 sq. ft   | No                     |
| 7  | Porch       | 24'1" x 6'8"   | 162 sq. ft  | No                     |
| 8  | Living Room | 12'3" x 16'0"  | 192 sq. ft  | Yes                    |
| 9  | Foyer       | 4'10" x 3'3"   | 16 sq. ft   | Yes                    |
| 10 | Hall        | 11'7" x 8'8"   | 80 sq. ft   | Yes                    |
| 11 | Patio       | 17'10" x 20'0" | 264 sq. ft  | No                     |
| 12 | Kitchen     | 11'6" x 17'0"  | 194 sq. ft  | Yes                    |

| #  | Room name   | Dimensions    | Area (sqft) | Counted as Living Area |
|----|-------------|---------------|-------------|------------------------|
| 13 | Dining Area | 12'3" x 17'0" | 204 sq. ft  | Yes                    |
| 14 | Wc          | 4'8" x 6'6"   | 30 sq. ft   | Yes                    |