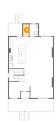

#### **Room Dimensions**

Floor 3 Total sqft: 842 Living area: 842

| #  | Room name | Dimensions     | Area (sqft) | Counted as Living Area |
|----|-----------|----------------|-------------|------------------------|
| 15 | Bedroom   | 10'7" x 14'2"  | 145 sq. ft  | Yes                    |
| 16 | Hall      | 3'8" x 11'3"   | 85 sq. ft   | Yes                    |
| 17 | Bedroom   | 12'9" x 17'0"  | 203 sq. ft  | Yes                    |
| 18 | Bedroom   | 12'10" x 15'8" | 188 sq. ft  | Yes                    |
| 19 | Bath      | 10'8" x 8'8"   | 90 sq. ft   | Yes                    |