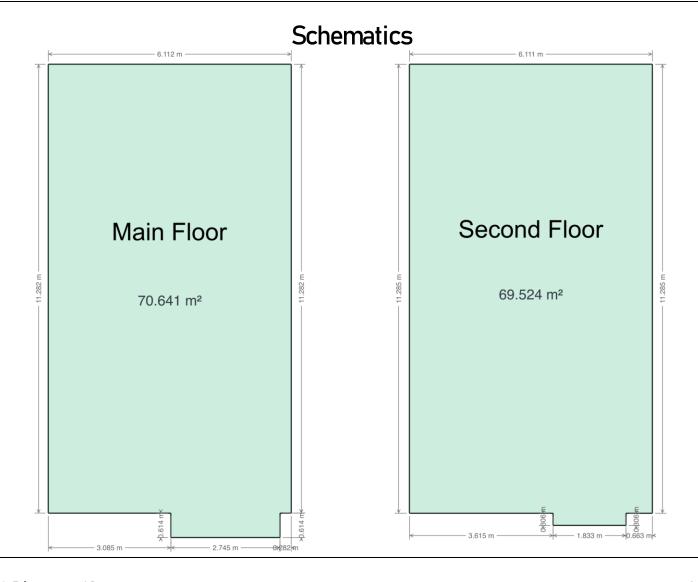

### Floor Area Totals

|                             | Level | Metric (m <sup>2</sup> ) | Imperial (ft <sup>2</sup> ) |  |  |
|-----------------------------|-------|--------------------------|-----------------------------|--|--|
| Main Floor                  | 1     | 70.64                    | 760.38                      |  |  |
| Second Floor                | 2     | 69.52                    | 748.36                      |  |  |
| Total Above Ground RMS Area |       | 140.17                   | 1508.74                     |  |  |