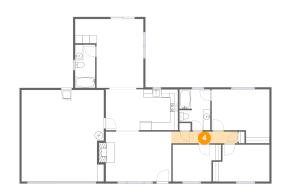

#### 5 Floor 1 - Bath

Dimensions: 4'11" x 10'9"

Area: 54 sq. ft

Counted as living area: Yes

Heated: Yes