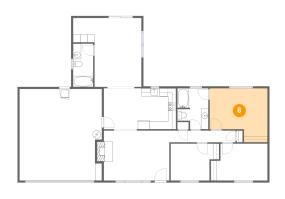

### Floor 1 - Primary Bedroom

**Dimensions:** 14'5" x 13'5"

Area: 167 sq. ft

Counted as living area: Yes

Heated: Yes Finished: Yes Enclosed: Yes Contiguous: Yes Permitted: Yes Wet space: No Addition: No Conversion: No