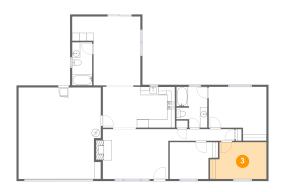

### 4 Floor 1 - Hall

Dimensions: 16'6" x 2'11"

Area: 48 sq. ft

Counted as living area: Yes

Heated: Yes Finished: Yes Enclosed: Yes Contiguous: Yes Permitted: Yes Wet space: No Addition: No Conversion: No