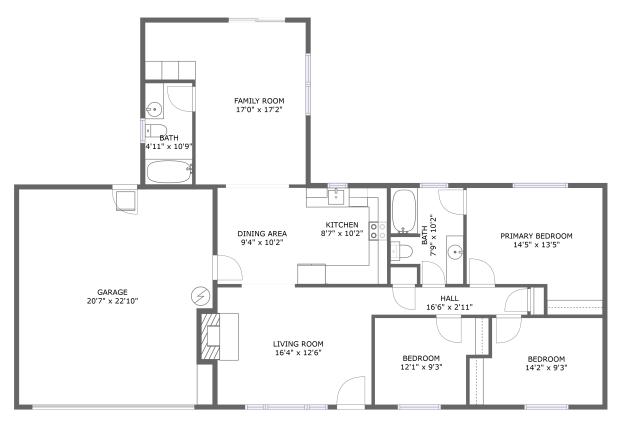

FLOOR 1

#### **Room dimensions**

Floor 1 Total sqft: 1827 Living area: 1328

| #  |                 | Dimensions     | sqft       | Counted as living area |
|----|-----------------|----------------|------------|------------------------|
| 1  | Family Room     | 17'0" x 17'2"  | 234 sq. ft | Yes                    |
| 2  | Garage          | 20'7" x 22'10" | 460 sq. ft | No                     |
| 3  | Bedroom         | 14'2" x 9'3"   | 120 sq. ft | Yes                    |
| 4  | Hall            | 16'6" x 2'11"  | 48 sq. ft  | Yes                    |
| 5  | Bath            | 4'11" x 10'9"  | 54 sq. ft  | Yes                    |
| 6  | Kitchen         | 8'7" x 10'2"   | 88 sq. ft  | Yes                    |
| 7  | Bath            | 7'9" x 10'2"   | 71 sq. ft  | Yes                    |
| 8  | Primary Bedroom | 14'5" x 13'5"  | 167 sq. ft | Yes                    |
| 9  | Dining Area     | 9'4" x 10'2"   | 96 sq. ft  | Yes                    |
| 10 | Living Room     | 16'4" x 12'6"  | 212 sq. ft | Yes                    |
| 11 | Bedroom         | 12'1" x 9'3"   | 99 sq. ft  | Yes                    |