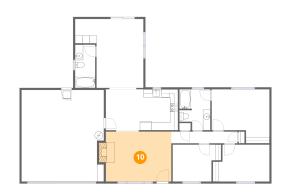

### Floor 1 - Living Room

Dimensions: 16'4" x 12'6"

**Area:** 212 sq. ft

Counted as living area: Yes

Heated: Yes Finished: Yes Enclosed: Yes Contiguous: Yes Permitted: Yes Wet space: No Addition: No Conversion: No