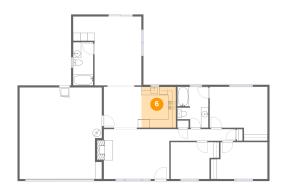

### 6 Floor 1 - Kitchen

**Dimensions**: 8'7" x 10'2" **Area**: 88 sq. ft

Counted as living area: Yes

Heated: Yes Finished: Yes Enclosed: Yes Contiguous: Yes Permitted: Yes Wet space: No Addition: No Conversion: No