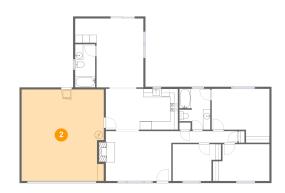

### 3 Floor 1 - Bedroom

Dimensions: 14'2" x 9'3" Area: 120 sq. ft

Counted as living area: Yes

Heated: Yes Finished: Yes Enclosed: Yes Contiguous: Yes Permitted: Yes Wet space: No Addition: No Conversion: No