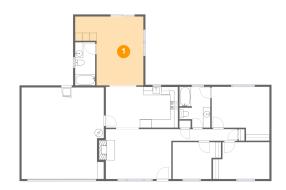

## • Floor 1 - Family Room

**Dimensions:** 17'0" x 17'2" **Area:** 234 sq. ft

Counted as living area: Yes

Heated: Yes Finished: Yes Enclosed: Yes Contiguous: Yes Permitted: Yes Wet space: No Addition: No Conversion: No