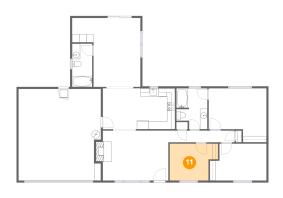

#### Floor 1 - Bedroom

Dimensions: 12'1" x 9'3"

Area: 99 sq. ft

Counted as living area: Yes

Heated: Yes Finished: Yes Enclosed: Yes Contiguous: Yes Permitted: Yes Wet space: No Addition: No Conversion: No