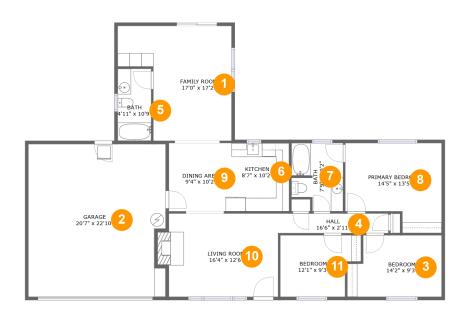

#### **Room dimensions**

Floor 1 Total sqft: 1827 Living area: 1328

| #  |                 | Dimensions     | sqft       | Counted as living area |
|----|-----------------|----------------|------------|------------------------|
| 1  | Family Room     | 17'0" x 17'2"  | 234 sq. ft | Yes                    |
| 2  | Garage          | 20'7" x 22'10" | 460 sq. ft | No                     |
| 3  | Bedroom         | 14'2" x 9'3"   | 120 sq. ft | Yes                    |
| 4  | Hall            | 16'6" x 2'11"  | 48 sq. ft  | Yes                    |
| 5  | Bath            | 4'11" x 10'9"  | 54 sq. ft  | Yes                    |
| 6  | Kitchen         | 8'7" x 10'2"   | 88 sq. ft  | Yes                    |
| 7  | Bath            | 7'9" x 10'2"   | 71 sq. ft  | Yes                    |
| 8  | Primary Bedroom | 14'5" x 13'5"  | 167 sq. ft | Yes                    |
| 9  | Dining Area     | 9'4" x 10'2"   | 96 sq. ft  | Yes                    |
| 10 | Living Room     | 16'4" x 12'6"  | 212 sq. ft | Yes                    |
| 11 | Bedroom         | 12'1" x 9'3"   | 99 sq. ft  | Yes                    |