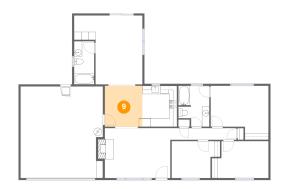

## Floor 1 - Dining Area

Dimensions: 9'4" x 10'2"

Area: 96 sq. ft

Counted as living area: Yes

Heated: Yes Finished: Yes Enclosed: Yes Contiguous: Yes Permitted: Yes Wet space: No Addition: No

Conversion: No