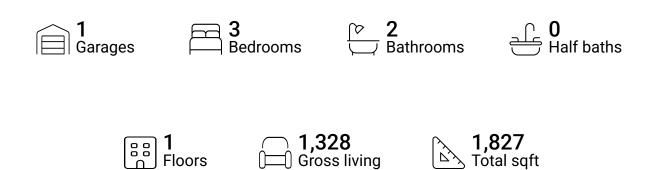

FLOOR 1

### **Property summary**



area sqft





#### **Room dimensions**

Floor 1 Total sqft: 1827 Living area: 1328

| #  |                 | Dimensions     | sqft       | Counted as living area |
|----|-----------------|----------------|------------|------------------------|
| 1  | Family Room     | 17'0" x 17'2"  | 234 sq. ft | Yes                    |
| 2  | Garage          | 20'7" x 22'10" | 460 sq. ft | No                     |
| 3  | Bedroom         | 14'2" x 9'3"   | 120 sq. ft | Yes                    |
| 4  | Hall            | 16'6" x 2'11"  | 48 sq. ft  | Yes                    |
| 5  | Bath            | 4'11" x 10'9"  | 54 sq. ft  | Yes                    |
| 6  | Kitchen         | 8'7" x 10'2"   | 88 sq. ft  | Yes                    |
| 7  | Bath            | 7'9" x 10'2"   | 71 sq. ft  | Yes