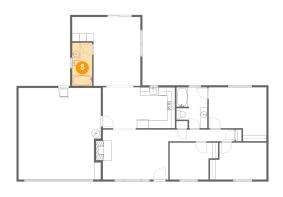

### 6 Floor 1 - Kitchen

**Dimensions**: 8'7" x 10'2" **Area**: 88 sq. ft

Counted as living area: Yes

Heated: Yes Finished: Yes Enclosed: Yes Contiguous: Yes Permitted: Yes Wet space: No Addition: No Conversion: No