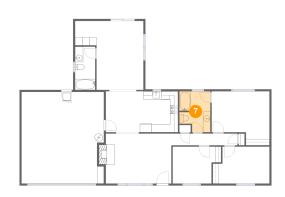

### Floor 1 - Bath

**Dimensions:** 7'9" x 10'2"

Area: 71 sq. ft

Counted as living area: Yes

Heated: Yes Finished: Yes Enclosed: Yes Contiguous: Yes Permitted: Yes Wet space: Yes Addition: No Conversion: No