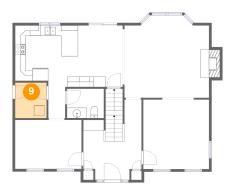

### 5 Floor 2 - Breakfast Nook

**Dimensions**: 8'7" x 11'10"

**Area:** 102 sq. ft

Counted as Living Area:

Yes

Heated: Yes Finished: Yes Enclosed: Yes Contiguous: Yes