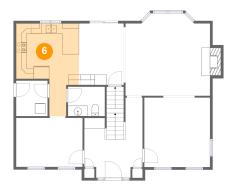

### Floor 2 - Sitting Room

Dimensions: 12'8" x 13'4"

**Area**: 169 sq. ft

**Counted as Living Area:** 

Yes

Heated: Yes Finished: Yes Enclosed: Yes Contiguous:

Yes

Permitted: Yes Wet Space: No Addition: No Conversion: No