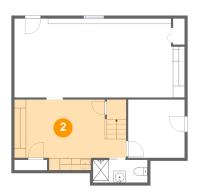

#### **Room Dimensions**

Floor 1 Total sqft: 811 Living area: 79

| # | Room name       | Dimensions     | Area (sqft) | Counted as Living Area |
|---|-----------------|----------------|-------------|------------------------|
| 1 | Recreation Room | 28'11" x 13'5" | 378 sq. ft  | No                     |
| 2 | Wet Bar         | 19'0" x 12'0"  | 202 sq. ft  | No                     |
| 3 | Office          | 9'7" x 9'11"   | 95 sq. ft   | No                     |
| 4 | Bath            | 9'3" x 3'10"   | 36 sq. ft   | Yes                    |

### 2 Floor 1 - Wet Bar

**Dimensions**: 19'0" x 12'0"

Area: 202 sq. ft

Counted as Living Area: No

Heated: Yes Finished: Yes Enclosed: Yes Contiguous: Yes Permitted: Yes Wet Space: No Addition: No Conversion: No