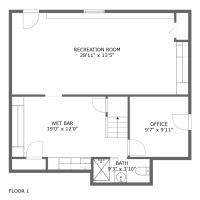

#### **Room Dimensions**

Floor 1 Total sqft: 811 Living area: 79

| # | Room name       | Dimensions     | Area (sqft) | Counted as Living Area |
|---|-----------------|----------------|-------------|------------------------|
| 1 | Recreation Room | 28'11" x 13'5" | 378 sq. ft  | No                     |
| 2 | Wet Bar         | 19'0" x 12'0"  | 202 sq. ft  | No                     |
| 3 | Office          | 9'7" x 9'11"   | 95 sq. ft   | No                     |
| 4 | Bath            | 9'3" x 3'10"   | 36 sq. ft   | Yes                    |