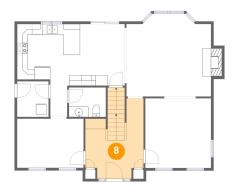

### Floor 2 - Foyer

Dimensions: 11'2" x 15'5"

**Area:** 151 sq. ft

Counted as Living Area:

Yes

Heated: Yes Finished: Yes Enclosed: Yes Contiguous:

Yes

### Floor 2 - Laundry

**Dimensions**: 6'0" x 6'10" **Area**: 41 sq. ft

Counted as Living Area:

Yes

Heated: Yes Finished: Yes Enclosed: Yes Contiguous:

Yes

Permitted: Yes Wet Space: No Addition: No Conversion: No