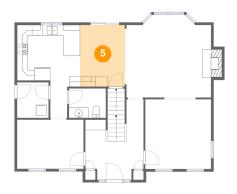

### 6 Floor 2 - Kitchen

Dimensions: 12'0" x 17'9" Area: 154 sq. ft

Counted as Living Area:

Yes

Heated: Yes Finished: Yes Enclosed: Yes Contiguous:

Yes

Permitted: Yes Wet Space: No Addition: No Conversion: No