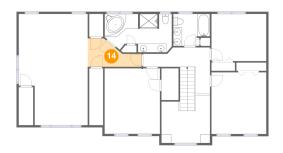

### Floor 3 - Hall

Dimensions: 12'5" x 6'7"

Area: 58 sq. ft

Counted as Living Area:

Yes

Heated: Yes Finished: Yes Enclosed: Yes Contiguous:

Yes