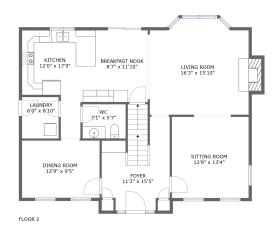

#### **Room Dimensions**

Floor 2 Total sqft: 1147 Living area: 1134

| #  | Room name      | Dimensions     | Area (sqft) | Counted as Living Area |
|----|----------------|----------------|-------------|------------------------|
| 5  | Breakfast Nook | 8'7" x 11'10"  | 102 sq. ft  | Yes                    |
| 6  | Kitchen        | 12'0" x 17'9"  | 154 sq. ft  | Yes                    |
| 7  | Sitting Room   | 12'8" x 13'4"  | 169 sq. ft  | Yes                    |
| 8  | Foyer          | 11'2" x 15'5"  | 151 sq. ft  | Yes                    |
| 9  | Laundry        | 6'0" x 6'10"   | 41 sq. ft   | Yes                    |
| 10 | Living Room    | 16'3" x 15'10" | 253 sq. ft  | Yes                    |
| 11 | Dining Room    | 12'9" x 9'5"   | 120 sq. ft  | Yes                    |
| 12 | Wc             | 7'1" x 5'7"    | 40 sq. ft   | Yes                    |