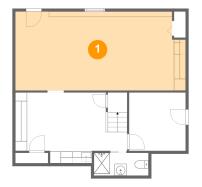

#### **Room Dimensions**

Floor 1 Total sqft: 811 Living area: 79

| # | Room name       | Dimensions     | Area (sqft) | Counted as Living Area |
|---|-----------------|----------------|-------------|------------------------|
| 1 | Recreation Room | 28'11" x 13'5" | 378 sq. ft  | No                     |
| 2 | Wet Bar         | 19'0" x 12'0"  | 202 sq. ft  | No                     |
| 3 | Office          | 9'7" x 9'11"   | 95 sq. ft   | No                     |
| 4 | Bath            | 9'3" x 3'10"   | 36 sq. ft   | Yes                    |

### 1 Floor 1 - Recreation Room

**Dimensions**: 28'11" x 13'5" **Area**: 378 sq. ft

Counted as Living Area: No

Heated: Yes Finished: Yes Enclosed: Yes Contiguous: Yes Permitted: Yes Wet Space: No Addition: No Conversion: No