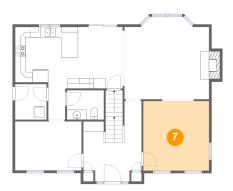

#### 10 Floor 3 - Bedroom

Dimensions: 12'9" x 15'1"

Area: 192 sq. ft

Counted as Living Area:

Yes

Heated: Yes Finished: Yes Enclosed: Yes

Contiguous:

Yes

Permitted: Yes Wet Space: No Addition: No Conversion: No