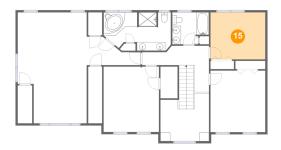

### <sup>15</sup> Floor 3 - Bedroom

**Dimensions:** 12'8" x 10'10" **Area:** 137 sq. ft

Counted as Living Area:

Yes

Heated: Yes Finished: Yes Enclosed: Yes Contiguous:

Yes

Permitted: Yes Wet Space: No Addition: No Conversion: No