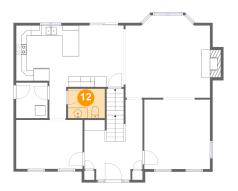

### Floor 3 - Hall

Dimensions: 15'5" x 10'8"

Area: 118 sq. ft

Counted as Living Area:

Yes

Heated: Yes Finished: Yes Enclosed: Yes

Contiguous:

Yes

Permitted: Yes Wet Space: No Addition: No Conversion: No.