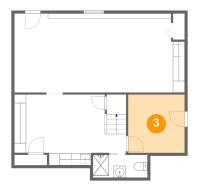

### 4 Floor 1 - Bath

**Dimensions**: 9'3" x 3'10"

Area: 36 sq. ft

Counted as Living Area:

Yes

Heated: Yes Finished: Yes Enclosed: Yes

Contiguous:

Yes

Permitted: Yes Wet Space: Yes Addition: No Conversion: No