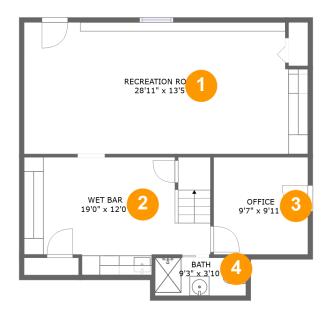

#### **Room Dimensions**

Floor 1 Total sqft: 811 Living area: 79

| # | Room name       | Dimensions     | Area (sqft) | Counted as Living Area |
|---|-----------------|----------------|-------------|------------------------|
| 1 | Recreation Room | 28'11" x 13'5" | 378 sq. ft  | No                     |
| 2 | Wet Bar         | 19'0" x 12'0"  | 202 sq. ft  | No                     |
| 3 | Office          | 9'7" x 9'11"   | 95 sq. ft   | No                     |
| 4 | Bath            | 9'3" x 3'10"   | 36 sq. ft   | Yes                    |