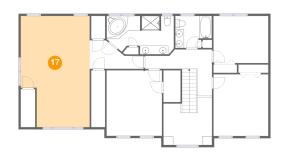

### Floor 3 - Primary Bedroom

Dimensions: 15'10" x 25'6"

Area: 372 sq. ft

Counted as Living Area:

Yes

Heated: Yes Finished: Yes Enclosed: Yes Contiguous:

Yes

Dimensions: 8'6" x 7'4"