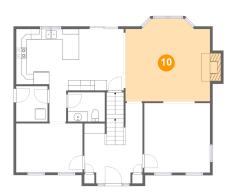

#### 10 Floor 3 - Bedroom

Dimensions: 12'9" x 15'1"

Area: 192 sq. ft

Counted as Living Area:

Yes

Heated: Yes Finished: Yes Enclosed: Yes

Contiguous:

Yes

Permitted: Yes Wet Space: No Addition: No Conversion: No