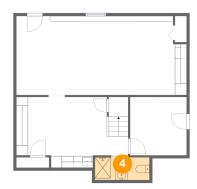

### 5 Floor 2 - Breakfast Nook

**Dimensions**: 8'7" x 11'10"

**Area:** 102 sq. ft

Counted as Living Area:

Yes

Heated: Yes Finished: Yes Enclosed: Yes Contiguous: Yes