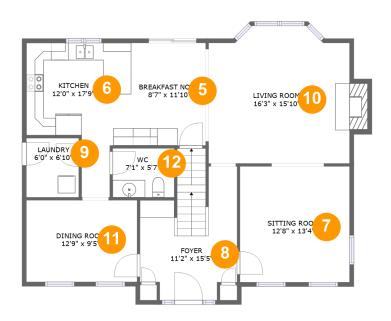

#### **Room Dimensions**

Floor 2 Total sqft: 1147 Living area: 1134

| #  | Room name      | Dimensions     | Area (sqft) | Counted as Living Area |
|----|----------------|----------------|-------------|------------------------|
| 5  | Breakfast Nook | 8'7" x 11'10"  | 102 sq. ft  | Yes                    |
| 6  | Kitchen        | 12'0" x 17'9"  | 154 sq. ft  | Yes                    |
| 7  | Sitting Room   | 12'8" x 13'4"  | 169 sq. ft  | Yes                    |
| 8  | Foyer          | 11'2" x 15'5"  | 151 sq. ft  | Yes                    |
| 9  | Laundry        | 6'0" x 6'10"   | 41 sq. ft   | Yes                    |
| 10 | Living Room    | 16'3" x 15'10" | 253 sq. ft  | Yes                    |
| 11 | Dining Room    | 12'9" x 9'5"   | 120 sq. ft  | Yes                    |
| 12 | Wc             | 7'1" x 5'7"    | 40 sq. ft   | Yes                    |