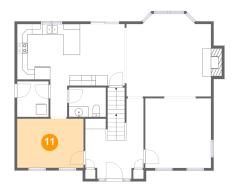

### Floor 2 - Dining Room

**Dimensions:** 12'9" x 9'5"

Area: 120 sq. ft

Counted as Living Area:

Yes

Heated: Yes Finished: Yes Enclosed: Yes Contiguous:

Yes

Dimensions: 7'1" x 5'7"