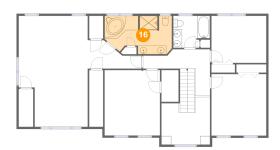

### Floor 3 - Primary Bath

**Dimensions**: 15'6" x 8'10"

Area: 119 sq. ft

**Counted as Living Area:** 

Yes

Heated: Yes Finished: Yes Enclosed: Yes Contiguous:

Yes

Permitted: Yes Wet Space: Yes Addition: No Conversion: No