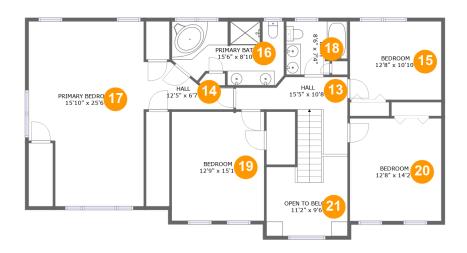

#### **Room Dimensions**

Floor 3 Total sqft: 1641 Living area: 1530

| #  | Room name       | Dimensions     | Area (sqft) | Counted as Living Area |
|----|-----------------|----------------|-------------|------------------------|
| 13 | Hall            | 15'5" x 10'8"  | 118 sq. ft  | Yes                    |
| 14 | Hall            | 12'5" x 6'7"   | 58 sq. ft   | Yes                    |
| 15 | Bedroom         | 12'8" x 10'10" | 137 sq. ft  | Yes                    |
| 16 | Primary Bath    | 15'6" x 8'10"  | 119 sq. ft  | Yes                    |
| 17 | Primary Bedroom | 15'10" x 25'6" | 372 sq. ft  | Yes                    |
| 18 | Bath            | 8'6" x 7'4"    | 57 sq. ft   | Yes                    |
| 19 | Bedroom         | 12'9" x 15'1"  | 192 sq. ft  | Yes                    |
| 20 | Bedroom         | 12'8" x 14'2"  | 179 sq. ft  | Yes                    |
| 21 | Open To Below   | 11'2" x 9'6"   | 103 sq. ft  | No                     |