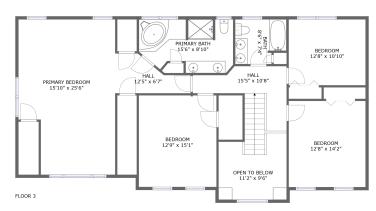

#### **Room Dimensions**

Floor 3 Total sqft: 1641 Living area: 1530

| #  | Room name       | Dimensions     | Area (sqft) | Counted as Living Area |
|----|-----------------|----------------|-------------|------------------------|
| 13 | Hall            | 15'5" x 10'8"  | 118 sq. ft  | Yes                    |
| 14 | Hall            | 12'5" x 6'7"   | 58 sq. ft   | Yes                    |
| 15 | Bedroom         | 12'8" x 10'10" | 137 sq. ft  | Yes                    |
| 16 | Primary Bath    | 15'6" x 8'10"  | 119 sq. ft  | Yes                    |
| 17 | Primary Bedroom | 15'10" x 25'6" | 372 sq. ft  | Yes                    |
| 18 | Bath            | 8'6" x 7'4"    | 57 sq. ft   | Yes                    |
| 19 | Bedroom         | 12'9" x 15'1"  | 192 sq. ft  | Yes                    |
| 20 | Bedroom         | 12'8" x 14'2"  | 179 sq. ft  | Yes                    |
| 21 | Open To Below   | 11'2" x 9'6"   | 103 sq. ft  | No                     |