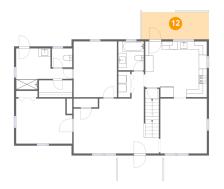

Floor 2 - Porch

Dimensions: 16'8" x 6'9" Area: 113 sq. ft Counted as Living Area: No Heated: No Finished: Yes Enclosed: No Contiguous: Yes Permitted: Yes Wet Space: No Addition: No Conversion: No