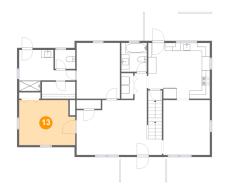

Scan captured on Thu, 19 Sep 2024 13:21:23 GMT

Information is calculated by CubiCasa technology; deemed highly reliable but not guaranteed.

| #  | Room name | Dimensions     | Area (sqft) | Counted as Living Area |
|----|-----------|----------------|-------------|------------------------|
| 13 | Bedroom   | 13'11" x 11'2" | 148 sq. ft  | Yes                    |

#### Floor 2 - Bedroom

Dimensions: 13'11" x 11'2" Area: 148 sq. ft Counted as Living Area: Yes Heated: Yes Finished: Yes Enclosed: Yes Contiguous: Yes Permitted: Yes Wet Space: No Addition: No Conversion: No