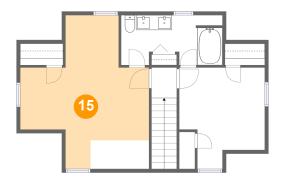

### **Room Dimensions**

Total sqft: 646

Living area: 568

| #  | Room name | Dimensions    | Area (sqft) | Counted as Living Area |
|----|-----------|---------------|-------------|------------------------|
| 14 | Bath      | 13'8" x 6'9"  | 83 sq. ft   | Yes                    |
| 15 | Bedroom   | 17'5" x 20'9" | 225 sq. ft  | Yes                    |
| 16 | Bedroom   | 11'7" x 13'8" | 123 sq. ft  | Yes                    |
| 17 | Hall      | 3'5" x 4'1"   | 47 sq. ft   | Yes                    |

#### Floor 3 - Bedroom

Dimensions: 17'5" x 20'9" Area: 225 sq. ft Counted as Living Area: Yes Heated: Yes Finished: Yes Enclosed: Yes Contiguous: Yes Permitted: Yes Wet Space: No Addition: No Conversion: No