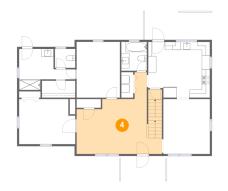

#### Floor 2 - Living Room

Dimensions: 21'1" x 13'7" Area: 297 sq. ft Counted as Living Area: Yes Heated: Yes Finished: Yes Enclosed: Yes Contiguous: Yes Permitted: Yes Wet Space: No Addition: No Conversion: No