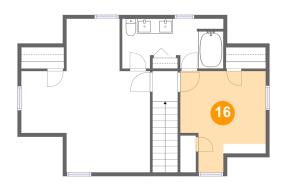

#### Floor 2 - Bedroom

Dimensions: 13'11" x 11'2" Area: 148 sq. ft Counted as Living Area: Yes Heated: Yes Finished: Yes Enclosed: Yes Contiguous: Yes Permitted: Yes Wet Space: No Addition: No Conversion: No