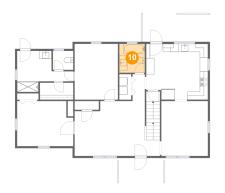

Dimensions: 6'3" x 7'1" Area: 45 sq. ft Counted as Living Area: Yes Heated: Yes Finished: Yes Enclosed: Yes Contiguous: Yes Permitted: Yes Wet Space: Yes Addition: No Conversion: No

Dimensions: 13'11" x 10'2" Area: 92 sq. ft Counted as Living Area: Yes Heated: Yes Finished: Yes Enclosed: Yes Contiguous: Yes Permitted: Yes Wet Space: Yes Addition: No Conversion: No