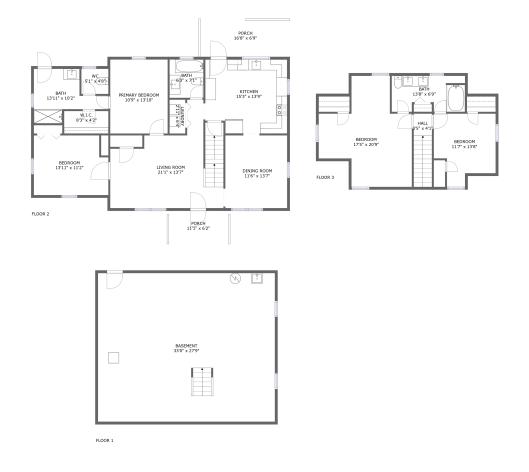

#### Floor 2

**Total sqft:** 1508

Living area: 1326

| #  | Room name       | Dimensions     | Area (sqft) | Counted as Living Area |
|----|-----------------|----------------|-------------|------------------------|
| 2  | W.i.c.          | 8'3" x 4'2"    | 35 sq. ft   | Yes                    |
| 3  | Dining Room     | 11'6" x 13'7"  | 157 sq. ft  | Yes                    |
| 4  | Living Room     | 21'1" x 13'7"  | 297 sq. ft  | Yes                    |
| 5  | Kitchen         | 15'3" x 13'9"  | 202 sq. ft  | Yes                    |
| 6  | Wc              | 5'1" x 4'8"    | 24 sq. ft   | Yes                    |
| 7  | Porch           | 11'1" x 6'2"   | 69 sq. ft   | No                     |
| 8  | Laundry         | 2'11" x 6'4"   | 19 sq. ft   | Yes                    |
| 9  | Primary Bedroom | 10'9" x 13'10" | 148 sq. ft  | Yes                    |
| 10 | Bath            | 6'3" x 7'1"    | 45 sq. ft   | Yes                    |
| 11 | Bath            | 13'11" x 10'2" | 92 sq. ft   | Yes                    |
| 12 | Porch           | 16'8" x 6'9"   | 113 sq. ft  | No                     |

Scan captured on Thu, 19 Sep 2024 13:21:23 GMT

Information is calculated by CubiCasa technology; deemed highly reliable but not guaranteed.

| #  | Room name | Dimensions     | Area (sqft) | Counted as Living Area |
|----|-----------|----------------|-------------|------------------------|
| 13 | Bedroom   | 13'11" x 11'2" | 148 sq. ft  | Yes                    |