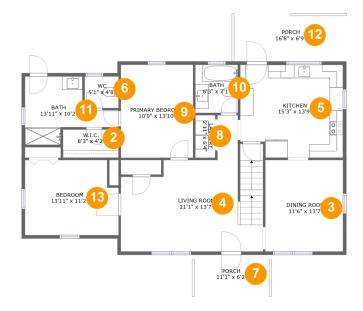

#### Floor 2

**Total sqft:** 1508

Living area: 1326

| #  | Room name       | Dimensions     | Area (sqft) | Counted as Living Area |
|----|-----------------|----------------|-------------|------------------------|
| 2  | W.i.c.          | 8'3" x 4'2"    | 35 sq. ft   | Yes                    |
| 3  | Dining Room     | 11'6" x 13'7"  | 157 sq. ft  | Yes                    |
| 4  | Living Room     | 21'1" x 13'7"  | 297 sq. ft  | Yes                    |
| 5  | Kitchen         | 15'3" x 13'9"  | 202 sq. ft  | Yes                    |
| 6  | Wc              | 5'1" x 4'8"    | 24 sq. ft   | Yes                    |
| 7  | Porch           | 11'1" x 6'2"   | 69 sq. ft   | No                     |
| 8  | Laundry         | 2'11" x 6'4"   | 19 sq. ft   | Yes                    |
| 9  | Primary Bedroom | 10'9" x 13'10" | 148 sq. ft  | Yes                    |
| 10 | Bath            | 6'3" x 7'1"    | 45 sq. ft   | Yes                    |
| 11 | Bath            | 13'11" x 10'2" | 92 sq. ft   | Yes                    |
| 12 | Porch           | 16'8" x 6'9"   | 113 sq. ft  | No                     |

Scan captured on Thu, 19 Sep 2024 13:21:23 GMT

Information is calculated by CubiCasa technology; deemed highly reliable but not guaranteed.

| #  | Room name | Dimensions     | Area (sqft) | Counted as Living Area |
|----|-----------|----------------|-------------|------------------------|
| 13 | Bedroom   | 13'11" x 11'2" | 148 sq. ft  | Yes                    |

2 Floor 2 - W.i.c.

Dimensions: 8'3" x 4'2" Area: 35 sq. ft Counted as Living Area: Yes

Heated: Yes Finished: Yes Enclosed: Yes Contiguous: Yes Permitted: Yes Wet Space: No Addition: No Conversion: No

#### Floor 2 - Dining Room

Dimensions: 11'6" x 13'7" Area: 157 sq. ft Counted as Living Area: Yes Heated: Yes Finished: Yes Enclosed: Yes Contiguous: Yes Permitted: Yes Wet Space: No Addition: No Conversion: No

#### Floor 2 - Living Room

Dimensions: 21'1" x 13'7" Area: 297 sq. ft Counted as Living Area: Yes Heated: Yes Finished: Yes Enclosed: Yes Contiguous: Yes Permitted: Yes Wet Space: No Addition: No Conversion: No

# 5 Floor 2 - Kitchen

Dimensions: 15'3" x 13'9" Area: 202 sq. ft Counted as Living Area: Yes Heated: Yes Finished: Yes Enclosed: Yes Contiguous: Yes Permitted: Yes Wet Space: No Addition: No Conversion: No

Floor 2 - Wc

Dimensions: 5'1" x 4'8" Area: 24 sq. ft Counted as Living Area: Yes Heated: Yes Finished: Yes Enclosed: Yes Contiguous: Yes Permitted: Yes Wet Space: Yes Addition: No Conversion: No

Floor 2 - Porch

Dimensions: 11'1" x 6'2" Area: 69 sq. ft Counted as Living Area: No Heated: No Finished: Yes Enclosed: No Contiguous: Yes Permitted: Yes Wet Space: No Addition: No Conversion: No

Dimensions: 2'11" x 6'4" Area: 19 sq. ft Counted as Living Area: Yes Heated: Yes Finished: Yes Enclosed: Yes Contiguous: Yes Permitted: Yes Wet Space: No Addition: No Conversion: No

🤒 Floor 2 - Primary Bedroom

Dimensions: 10'9" x 13'10" Area: 148 sq. ft Counted as Living Area: Yes Heated: Yes Finished: Yes Enclosed: Yes Contiguous: Yes Permitted: Yes Wet Space: No Addition: No Conversion: No

Dimensions: 6'3" x 7'1" Area: 45 sq. ft Counted as Living Area: Yes Heated: Yes Finished: Yes Enclosed: Yes Contiguous: Yes Permitted: Yes Wet Space: Yes Addition: No Conversion: No

Dimensions: 13'11" x 10'2" Area: 92 sq. ft Counted as Living Area: Yes Heated: Yes Finished: Yes Enclosed: Yes Contiguous: Yes Permitted: Yes Wet Space: Yes Addition: No Conversion: No

Floor 2 - Porch

Dimensions: 16'8" x 6'9" Area: 113 sq. ft Counted as Living Area: No Heated: No Finished: Yes Enclosed: No Contiguous: Yes Permitted: Yes Wet Space: No Addition: No Conversion: No

#### Floor 2 - Bedroom

Dimensions: 13'11" x 11'2" Area: 148 sq. ft Counted as Living Area: Yes Heated: Yes Finished: Yes Enclosed: Yes Contiguous: Yes Permitted: Yes Wet Space: No Addition: No Conversion: No