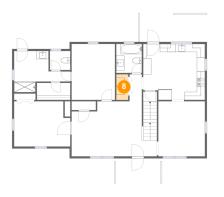

Floor 2 - Wc

Dimensions: 5'1" x 4'8" Area: 24 sq. ft Counted as Living Area: Yes Heated: Yes Finished: Yes Enclosed: Yes Contiguous: Yes Permitted: Yes Wet Space: Yes Addition: No Conversion: No

Floor 2 - Porch

Dimensions: 11'1" x 6'2" Area: 69 sq. ft Counted as Living Area: No Heated: No Finished: Yes Enclosed: No Contiguous: Yes Permitted: Yes Wet Space: No Addition: No Conversion: No

Dimensions: 2'11" x 6'4" Area: 19 sq. ft Counted as Living Area: Yes Heated: Yes Finished: Yes Enclosed: Yes Contiguous: Yes Permitted: Yes Wet Space: No Addition: No Conversion: No