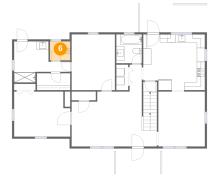

Floor 2 - Wc

Dimensions: 5'1" x 4'8" Area: 24 sq. ft Counted as Living Area: Yes Heated: Yes Finished: Yes Enclosed: Yes Contiguous: Yes Permitted: Yes Wet Space: Yes Addition: No Conversion: No

Floor 2 - Porch

Dimensions: 11'1" x 6'2" Area: 69 sq. ft Counted as Living Area: No Heated: No Finished: Yes Enclosed: No Contiguous: Yes Permitted: Yes Wet Space: No Addition: No Conversion: No

Dimensions: 2'11" x 6'4" Area: 19 sq. ft Counted as Living Area: Yes Heated: Yes Finished: Yes Enclosed: Yes Contiguous: Yes Permitted: Yes Wet Space: No Addition: No Conversion: No