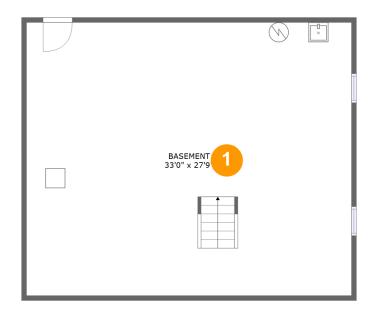

### **Room Dimensions**

|     | Floo | or 1 | Total sqft: 977 | Living area: 0 |
|-----|------|------|-----------------|----------------|
| - 1 |      |      |                 |                |

| # | Room name | Dimensions    | Area (sqft) | Counted as Living Area |
|---|-----------|---------------|-------------|------------------------|
| 1 | Basement  | 33'0" x 27'9" | 915 sq. ft  | No                     |

#### Floor 1 - Basement

Dimensions: 33'0" x 27'9" Area: 915 sq. ft Counted as Living Area: No Heated: Yes Finished: No Enclosed: Yes Contiguous: Yes Permitted: Yes Wet Space: No Addition: No Conversion: No