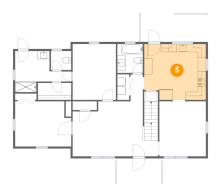

# 5 Floor 2 - Kitchen

Dimensions: 15'3" x 13'9" Area: 202 sq. ft Counted as Living Area: Yes Heated: Yes Finished: Yes Enclosed: Yes Contiguous: Yes Permitted: Yes Wet Space: No Addition: No Conversion: No