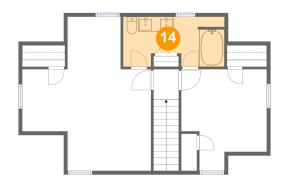

### **Room Dimensions**

Total sqft: 646

Living area: 568

| #  | Room name | Dimensions    | Area (sqft) | Counted as Living Area |
|----|-----------|---------------|-------------|------------------------|
| 14 | Bath      | 13'8" x 6'9"  | 83 sq. ft   | Yes                    |
| 15 | Bedroom   | 17'5" x 20'9" | 225 sq. ft  | Yes                    |
| 16 | Bedroom   | 11'7" x 13'8" | 123 sq. ft  | Yes                    |
| 17 | Hall      | 3'5" x 4'1"   | 47 sq. ft   | Yes                    |

# **Floor 3 -** Bath

Dimensions: 13'8" x 6'9" Area: 83 sq. ft Counted as Living Area: Yes Heated: Yes Finished: Yes Enclosed: Yes Contiguous: Yes Permitted: Yes Wet Space: Yes Addition: No Conversion: No