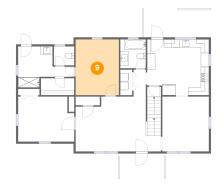

🤒 Floor 2 - Primary Bedroom

Dimensions: 10'9" x 13'10" Area: 148 sq. ft Counted as Living Area: Yes Heated: Yes Finished: Yes Enclosed: Yes Contiguous: Yes Permitted: Yes Wet Space: No Addition: No Conversion: No