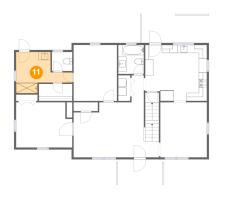

Dimensions: 6'3" x 7'1" Area: 45 sq. ft Counted as Living Area: Yes Heated: Yes Finished: Yes Enclosed: Yes Contiguous: Yes Permitted: Yes Wet Space: Yes Addition: No Conversion: No

Dimensions: 13'11" x 10'2" Area: 92 sq. ft Counted as Living Area: Yes Heated: Yes Finished: Yes Enclosed: Yes Contiguous: Yes Permitted: Yes Wet Space: Yes Addition: No Conversion: No