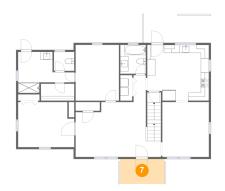

Dimensions: 11'1" x 6'2" Area: 69 sq. ft Counted as Living Area: No Heated: No Finished: Yes Enclosed: No Contiguous: Yes Permitted: Yes Wet Space: No Addition: No Conversion: No

Dimensions: 2'11" x 6'4" Area: 19 sq. ft Counted as Living Area: Yes Heated: Yes Finished: Yes Enclosed: Yes Contiguous: Yes Permitted: Yes Wet Space: No Addition: No Conversion: No