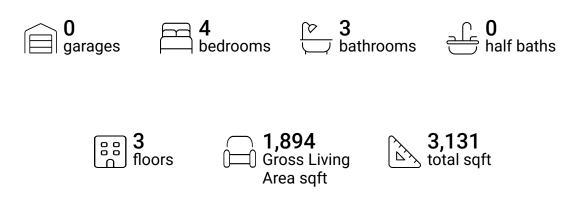

#### **Property Summary**







### **Room Dimensions**

|     | Floo | or 1 | Total sqft: 977 | Living area: 0 |
|-----|------|------|-----------------|----------------|
| - 1 |      |      |                 |                |

| # | Room name | Dimensions    | Area (sqft) | Counted as Living Area |
|---|-----------|---------------|-------------|------------------------|
| 1 | Basement  | 33'0" x 27'9" | 915 sq. ft  | No                     |





# **Room Dimensions**

#### Floor 2

**Total sqft:** 1508

Living area: 1326

| #  | Room name       | Dimensions     | Area (sqft) | Counted as Living Area |
|----|-----------------|----------------|-------------|------------------------|
| 2  | W.i.c.          | 8'3" x 4'2"    | 35 sq. ft   | Yes                    |
| 3  | Dining Room     | 11'6" x 13'7"  | 157 sq. ft