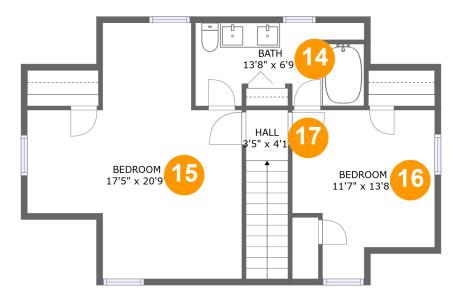

### **Room Dimensions**

Total sqft: 646

Living area: 568

| #  | Room name | Dimensions    | Area (sqft) | Counted as Living Area |
|----|-----------|---------------|-------------|------------------------|
| 14 | Bath      | 13'8" x 6'9"  | 83 sq. ft   | Yes                    |
| 15 | Bedroom   | 17'5" x 20'9" | 225 sq. ft  | Yes                    |
| 16 | Bedroom   | 11'7" x 13'8" | 123 sq. ft  | Yes                    |
| 17 | Hall      | 3'5" x 4'1"   | 47 sq. ft   | Yes                    |

# **Floor 3 -** Bath

Dimensions: 13'8" x 6'9" Area: 83 sq. ft Counted as Living Area: Yes Heated: Yes Finished: Yes Enclosed: Yes Contiguous: Yes Permitted: Yes Wet Space: Yes Addition: No Conversion: No

#### Floor 3 - Bedroom

Dimensions: 17'5" x 20'9" Area: 225 sq. ft Counted as Living Area: Yes Heated: Yes Finished: Yes Enclosed: Yes Contiguous: Yes Permitted: Yes Wet Space: No Addition: No Conversion: No

Dimensions: 11'7" x 13'8" Area: 123 sq. ft Counted as Living Area: Yes Heated: Yes Finished: Yes Enclosed: Yes Contiguous: Yes Permitted: Yes Wet Space: No Addition: No Conversion: No

Dimensions: 3'5" x 4'1" Area: 47 sq. ft Counted as Living Area: Yes