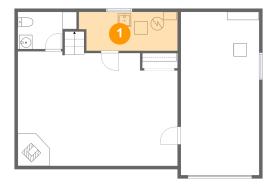

#### **Room dimensions**

Floor 3 Total sqft: 971 Living area: 943

| #  |                 | Dimensions      | sqft       | Counted as living area |
|----|-----------------|-----------------|------------|------------------------|
| 7  | Hall            | 8'2" x 3'5"     | 26 sq. ft  | Yes                    |
| 8  | Bedroom         | 9'0" x 11'9"    | 105 sq. ft | Yes                    |
| 9  | Living Room     | 24'6" x 11'5"   | 268 sq. ft | Yes                    |
| 10 | Kitchen         | 11'0" x 11'9"   | 93 sq. ft  | Yes                    |
| 11 | Primary Bedroom | 11'11" x 12'10" | 153 sq. ft | Yes                    |
| 12 | Bath            | 4'11" x 8'4"    | 38 sq. ft  | Yes                    |
| 13 | Bedroom         | 10'11" x 9'4"   | 99 sq. ft  | Yes                    |
| 14 | Porch           | 6'9" x 4'2"     | 28 sq. ft  | No                     |

## Floor 3 - Kitchen

**Dimensions:** 11'0" x 11'9"

Area: 93 sq. ft

Counted as living area: Yes

Heated: Yes Finished: Yes Enclosed: Yes Contiguous: Yes Permitted: Yes Wet space: No Addition: No Conversion: No