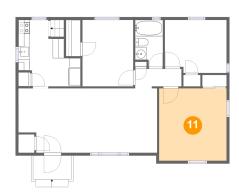

## Floor 3 - Primary Bedroom

Dimensions: 11'11" x 12'10"

Area: 153 sq. ft

Counted as living area: Yes

Heated: Yes Finished: Yes Enclosed: Yes Contiguous: Yes Permitted: Yes Wet space: No Addition: No Conversion: No