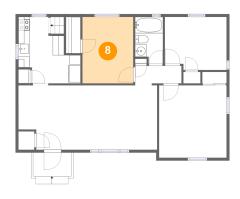

#### Floor 3 - Bedroom

**Dimensions:** 9'0" x 11'9"

Area: 105 sq. ft

Counted as living area: Yes

Heated: Yes Finished: Yes Enclosed: Yes Contiguous: Yes Permitted: Yes Wet space: No Addition: No Conversion: No