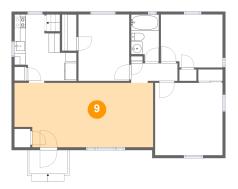

## Floor 3 - Living Room

Dimensions: 24'6" x 11'5"

**Area:** 268 sq. ft

Counted as living area: Yes

Heated: Yes Finished: Yes Enclosed: Yes Contiguous: Yes Permitted: Yes Wet space: No Addition: No Conversion: No