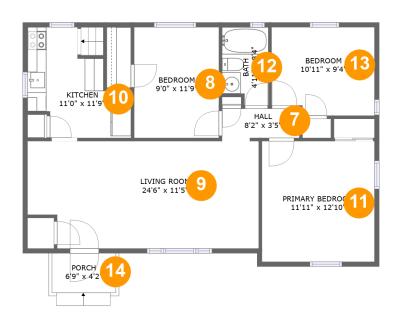

#### **Room dimensions**

Floor 3 Total sqft: 971 Living area: 943

| #  |                 | Dimensions      | sqft       | Counted as living area |
|----|-----------------|-----------------|------------|------------------------|
| 7  | Hall            | 8'2" x 3'5"     | 26 sq. ft  | Yes                    |
| 8  | Bedroom         | 9'0" x 11'9"    | 105 sq. ft | Yes                    |
| 9  | Living Room     | 24'6" x 11'5"   | 268 sq. ft | Yes                    |
| 10 | Kitchen         | 11'0" x 11'9"   | 93 sq. ft  | Yes                    |
| 11 | Primary Bedroom | 11'11" x 12'10" | 153 sq. ft | Yes                    |
| 12 | Bath            | 4'11" x 8'4"    | 38 sq. ft  | Yes                    |
| 13 | Bedroom         | 10'11" x 9'4"   | 99 sq. ft  | Yes                    |
| 14 | Porch           | 6'9" x 4'2"     | 28 sq. ft  | No                     |

#### Floor 3 - Bedroom

**Dimensions:** 9'0" x 11'9"

Area: 105 sq. ft

Counted as living area: Yes

Heated: Yes Finished: Yes Enclosed: Yes Contiguous: Yes Permitted: Yes Wet space: No Addition: No Conversion: No