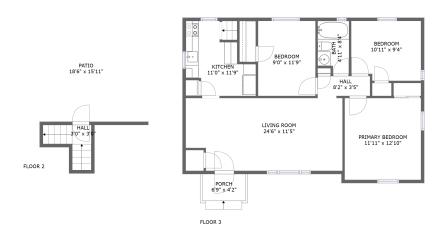

#### **Room dimensions**

Floor 2 Total sqft: 345 Living area: 0

| # |       | Dimensions     | sqft       | Counted as living area |
|---|-------|----------------|------------|------------------------|
| 5 | Patio | 18'6" x 15'11" | 295 sq. ft | No                     |
| 6 | Hall  | 3'0" x 3'0"    | 35 sq. ft  | No                     |

#### **Room dimensions**

Floor 3 Total sqft: 971 Living area: 943

| #  |                 | Dimensions      | sqft       | Counted as living area |
|----|-----------------|-----------------|------------|------------------------|
| 7  | Hall            | 8'2" x 3'5"     | 26 sq. ft  | Yes                    |
| 8  | Bedroom         | 9'0" x 11'9"    | 105 sq. ft | Yes                    |
| 9  | Living Room     | 24'6" x 11'5"   | 268 sq. ft | Yes                    |
| 10 | Kitchen         | 11'0" x 11'9"   | 93 sq. ft  | Yes                    |
| 11 | Primary Bedroom | 11'11" x 12'10" | 153 sq. ft | Yes                    |
| 12 | Bath            | 4'11" x 8'4"    | 38 sq. ft  | Yes                    |
| 13 | Bedroom         | 10'11" x 9'4"   | 99 sq. ft  | Yes                    |
| 14 | Porch           | 6'9" x 4'2"     | 28 sq. ft  | No                     |