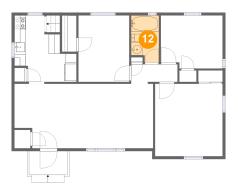

## Ploor 3 - Bath

Dimensions: 4'11" x 8'4"

Area: 38 sq. ft

Counted as living area: Yes

Heated: Yes Finished: Yes Enclosed: Yes Contiguous: Yes Permitted: Yes Wet space: Yes Addition: No Conversion: No