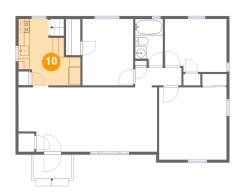

## Floor 3 - Kitchen

**Dimensions:** 11'0" x 11'9"

Area: 93 sq. ft

Counted as living area: Yes

Heated: Yes Finished: Yes Enclosed: Yes Contiguous: Yes Permitted: Yes Wet space: No Addition: No Conversion: No