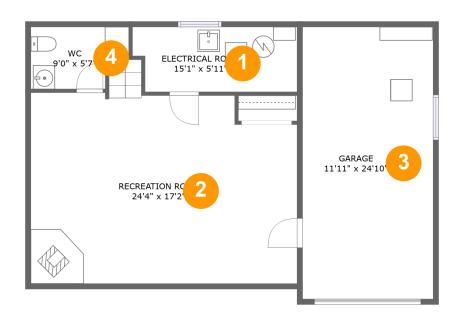

#### **Room dimensions**

Floor 1 Total sqft: 943 Living area: 524

| # |                 | Dimensions      | sqft       | Counted as living area |
|---|-----------------|-----------------|------------|------------------------|
| 1 | Electrical Room | 15'1" x 5'11"   | 86 sq. ft  | No                     |
| 2 | Recreation Room | 24'4" x 17'2"   | 415 sq. ft | Yes                    |
| 3 | Garage          | 11'11" x 24'10" | 297 sq. ft | No                     |
| 4 | WC              | 9'0" x 5'7"     | 44 sq. ft  | Yes                    |

### Floor 1 - Electrical Room

**Dimensions:** 15'1" x 5'11"

Area: 86 sq. ft

Counted as living area: No

Heated: No Finished: No Enclosed: Yes Contiguous: Yes Permitted: Yes Wet space: No Addition: No Conversion: No

### Floor 1 - Recreation Room

Dimensions: 24'4" x 17'2"

Area: 415 sq. ft

Counted as living area: Yes

Heated: Yes Finished: Yes Enclosed: Yes Contiguous: Yes Permitted: Yes Wet space: No Addition: No Conversion: No

## Floor 1 - Garage

Dimensions: 11'11" x 24'10"

Area: 297 sq. ft

Counted as living area: No

Heated: No Finished: Yes Enclosed: Yes Contiguous: Yes Permitted: Yes Wet space: No Addition: No Conversion: No

### Floor 1 - WC

Dimensions: 9'0" x 5'7"

Area: 44 sq. ft

Counted as living area: Yes

Heated: Yes Finished: Yes Enclosed: Yes Contiguous: Yes Permitted: Yes Wet space: Yes Addition: No Conversion: No