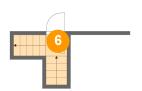

## 6 Floor 2 - Hall

Dimensions: 3'0" x 3'0"

Area: 35 sq. ft

Counted as living area: No

Heated: Yes Finished: Yes Enclosed: Yes Contiguous: No Permitted: Yes Wet space: No Addition: No Conversion: No