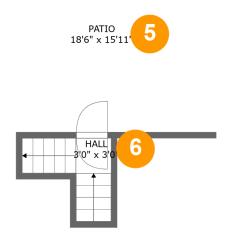

#### **Room dimensions**

Floor 2 Total sqft: 345 Living area: 0

| # |       | Dimensions     | sqft       | Counted as living area |
|---|-------|----------------|------------|------------------------|
| 5 | Patio | 18'6" x 15'11" | 295 sq. ft | No                     |
| 6 | Hall  | 3'0" x 3'0"    | 35 sq. ft  | No                     |

#### 5 Floor 2 - Patio

Dimensions: 18'6" x 15'11"

Area: 295 sq. ft

Counted as living area: No

Heated: No Finished: Yes Enclosed: No Contiguous: Yes Permitted: Yes Wet space: No Addition: No Conversion: No

## 6 Floor 2 - Hall

Dimensions: 3'0" x 3'0"

Area: 35 sq. ft

Counted as living area: No

Heated: Yes Finished: Yes Enclosed: Yes Contiguous: No Permitted: Yes Wet space: No Addition: No Conversion: No