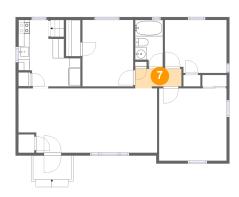

## Floor 3 - Living Room

Dimensions: 24'6" x 11'5"

**Area:** 268 sq. ft

Counted as living area: Yes

Heated: Yes Finished: Yes Enclosed: Yes Contiguous: Yes Permitted: Yes Wet space: No Addition: No Conversion: No