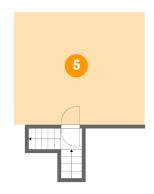

#### 5 Floor 2 - Patio

Dimensions: 18'6" x 15'11"

Area: 295 sq. ft

Counted as living area: No

Heated: No Finished: Yes Enclosed: No Contiguous: Yes Permitted: Yes Wet space: No Addition: No Conversion: No