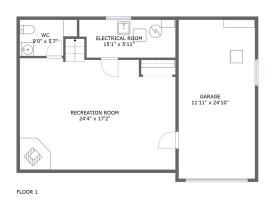

#### **Room dimensions**

Floor 1 Total sqft: 943 Living area: 524

| # |                 | Dimensions      | sqft       | Counted as living area |
|---|-----------------|-----------------|------------|------------------------|
| 1 | Electrical Room | 15'1" x 5'11"   | 86 sq. ft  | No                     |
| 2 | Recreation Room | 24'4" x 17'2"   | 415 sq. ft | Yes                    |
| 3 | Garage          | 11'11" x 24'10" | 297 sq. ft | No                     |
| 4 | WC              | 9'0" x 5'7"     | 44 sq. ft  | Yes                    |