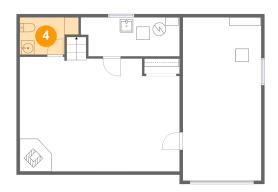

### Floor 1 - WC

Dimensions: 9'0" x 5'7"

Area: 44 sq. ft

Counted as living area: Yes

Heated: Yes Finished: Yes Enclosed: Yes Contiguous: Yes Permitted: Yes Wet space: Yes Addition: No Conversion: No