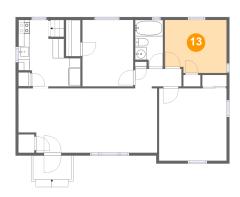

## 13 - Bedroom

Dimensions: 10'11" x 9'4"

Area: 99 sq. ft

Counted as living area: Yes

Heated: Yes Finished: Yes Enclosed: Yes Contiguous: Yes Permitted: Yes Wet space: No Addition: No Conversion: No