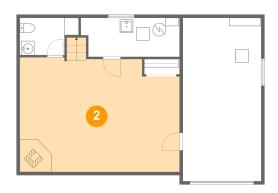

#### **Room dimensions**

Floor 3 Total sqft: 971 Living area: 943

| #  |                 | Dimensions      | sqft       | Counted as living area |
|----|-----------------|-----------------|------------|------------------------|
| 7  | Hall            | 8'2" x 3'5"     | 26 sq. ft  | Yes                    |
| 8  | Bedroom         | 9'0" x 11'9"    | 105 sq. ft | Yes                    |
| 9  | Living Room     | 24'6" x 11'5"   | 268 sq. ft | Yes                    |
| 10 | Kitchen         | 11'0" x 11'9"   | 93 sq. ft  | Yes                    |
| 11 | Primary Bedroom | 11'11" x 12'10" | 153 sq. ft | Yes                    |
| 12 | Bath            | 4'11" x 8'4"    | 38 sq. ft  | Yes                    |
| 13 | Bedroom         | 10'11" x 9'4"   | 99 sq. ft  | Yes                    |
| 14 | Porch           | 6'9" x 4'2"     | 28 sq. ft  | No                     |

## Floor 3 - Primary Bedroom

Dimensions: 11'11" x 12'10"

Area: 153 sq. ft

Counted as living area: Yes

Heated: Yes Finished: Yes Enclosed: Yes Contiguous: Yes Permitted: Yes Wet space: No Addition: No Conversion: No