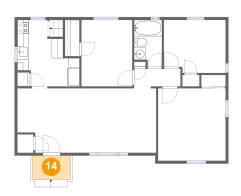

### Floor 3 - Porch

Dimensions: 6'9" x 4'2"

Area: 28 sq. ft

Counted as living area: No

Heated: No Finished: Yes Enclosed: No Contiguous: Yes Permitted: Yes Wet space: No Addition: No Conversion: No