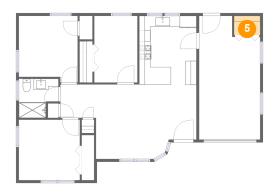

# 5 Floor 1 - Laundry

Dimensions: 4'8" x 3'5"

Area: 16 sq. ft

Counted as living area: No

Heated: Yes Finished: Yes Enclosed: Yes Contiguous: No Permitted: Yes Wet space: No Addition: No Conversion: No