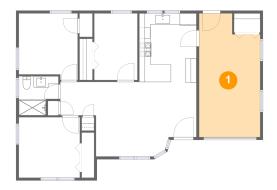

# Floor 1 - Garage

Dimensions: 10'11" x 22'2"

**Area:** 224 sq. ft

Counted as living area: No

Heated: No Finished: Yes Enclosed: Yes Contiguous: Yes Permitted: Yes Wet space: No Addition: No Conversion: No