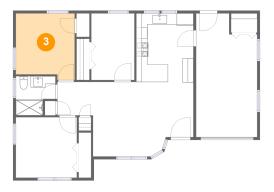

# 3 Floor 1 - Bedroom

**Dimensions:** 10'7" x 12'0"

**Area:** 119 sq. ft

Counted as living area: Yes

Heated: Yes Finished: Yes Enclosed: Yes Contiguous: Yes Permitted: Yes Wet space: No Addition: No Conversion: No