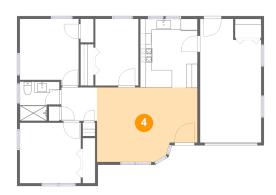

# Floor 1 - Living Room

Dimensions: 18'0" x 13'5"

Area: 221 sq. ft

Counted as living area: Yes

Heated: Yes Finished: Yes Enclosed: Yes Contiguous: Yes Permitted: Yes Wet space: No Addition: No Conversion: No