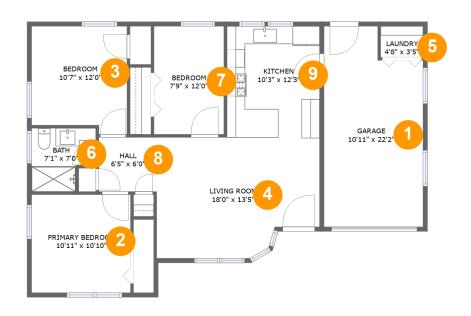

#### **Room dimensions**

Floor 1 Total sqft: 1178 Living area: 912

| # |                 | Dimensions      | sqft       | Counted as living area |
|---|-----------------|-----------------|------------|------------------------|
| 1 | Garage          | 10'11" x 22'2"  | 224 sq. ft | No                     |
| 2 | Primary Bedroom | 10'11" x 10'10" | 119 sq. ft | Yes                    |
| 3 | Bedroom         | 10'7" x 12'0"   | 119 sq. ft | Yes                    |
| 4 | Living Room     | 18'0" x 13'5"   | 221 sq. ft | Yes                    |
| 5 | Laundry         | 4'8" x 3'5"     | 16 sq. ft  | No                     |
| 6 | Bath            | 7'1" x 7'0"     | 43 sq. ft  | Yes                    |
| 7 | Bedroom         | 7'9" x 12'0"    | 93 sq. ft  | Yes                    |
| 8 | Hall            | 6'5" x 6'0"     | 38 sq. ft  | Yes                    |
| 9 | Kitchen         | 10'3" x 12'3"   | 126 sq. ft | Yes                    |