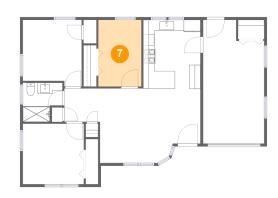

### 7 Floor 1 - Bedroom

**Dimensions:** 7'9" x 12'0"

Area: 93 sq. ft

Counted as living area: Yes

Heated: Yes Finished: Yes Enclosed: Yes Contiguous: Yes Permitted: Yes Wet space: No Addition: No Conversion: No