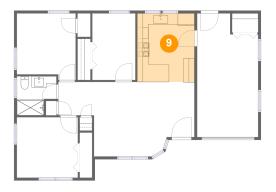

# 9

### Floor 1 - Kitchen

Dimensions: 10'3" x 12'3"

**Area:** 126 sq. ft

Counted as living area: Yes

Heated: Yes Finished: Yes Enclosed: Yes Contiguous: Yes Permitted: Yes Wet space: No Addition: No Conversion: No