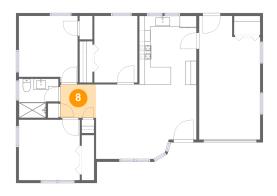

### Floor 1 - Hall

Dimensions: 6'5" x 6'0"

Area: 38 sq. ft

Counted as living area: Yes

Yes Finished: Yes
Yes Enclosed: Yes
Contiguous: Yes
Permitted: Yes
Wet space: No
Addition: No
Conversion: No

Heated: Yes