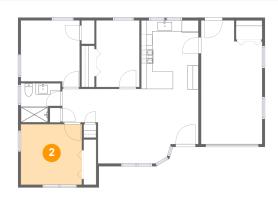

# Floor 1 - Primary Bedroom

Dimensions: 10'11" x 10'10"

Area: 119 sq. ft

Counted as living area: Yes

Heated: Yes Finished: Yes Enclosed: Yes Contiguous: Yes Permitted: Yes Wet space: No Addition: No Conversion: No