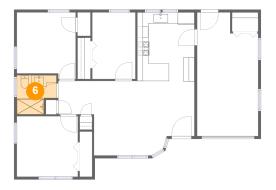

# 6 Floor 1 - Bath

Dimensions: 7'1" x 7'0"

Area: 43 sq. ft

Counted as living area: Yes

Heated: Yes Finished: Yes Enclosed: Yes Contiguous: Yes Permitted: Yes Wet space: Yes Addition: No Conversion: No