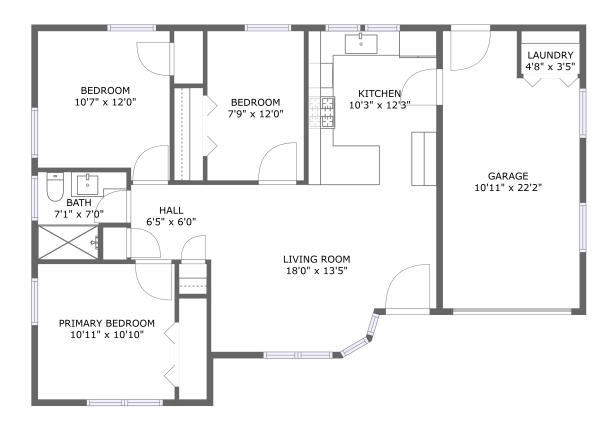

FLOOR 1

#### **Room dimensions**

Floor 1 Total sqft: 1178 Living area: 912

| # |                 | Dimensions      | sqft       | Counted as living area |
|---|-----------------|-----------------|------------|------------------------|
| 1 | Garage          | 10'11" x 22'2"  | 224 sq. ft | No                     |
| 2 | Primary Bedroom | 10'11" x 10'10" | 119 sq. ft | Yes                    |
| 3 | Bedroom         | 10'7" x 12'0"   | 119 sq. ft | Yes                    |
| 4 | Living Room     | 18'0" x 13'5"   | 221 sq. ft | Yes                    |
| 5 | Laundry         | 4'8" x 3'5"     | 16 sq. ft  | No                     |
| 6 | Bath            | 7'1" x 7'0"     | 43 sq. ft  | Yes                    |
| 7 | Bedroom         | 7'9" x 12'0"    | 93 sq. ft  | Yes                    |
| 8 | Hall            | 6'5" x 6'0"     | 38 sq. ft  | Yes                    |
| 9 | Kitchen         | 10'3" x 12'3"   | 126 sq. ft | Yes                    |