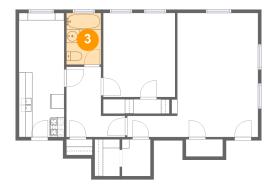

## Floor 1 - Bath

Dimensions: 5'2" x 7'8"

Area: 39 sq. ft

Counted as living area: Yes

Heated: Yes Finished: Yes Enclosed: Yes Contiguous: Yes Permitted: Yes Wet space: Yes Addition: No Conversion: No