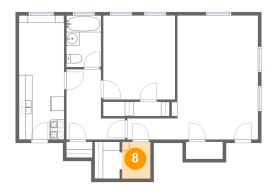

### Floor 1 - Room

Dimensions: 4'3" x 5'6"

Area: 23 sq. ft

Counted as living area: Yes