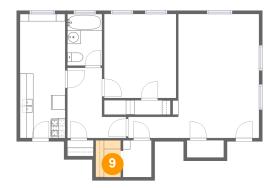

### Floor 1 - Cl

Dimensions: 3'9" x 5'6"

Area: 20 sq. ft

Counted as living area: Yes