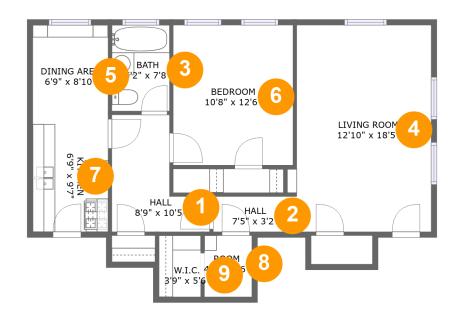

#### **Room dimensions**

Floor 1 Total sqft: 732 Living area: 732

| # |             | Dimensions     | sqft       | Counted as living area |
|---|-------------|----------------|------------|------------------------|
| 1 | Hall        | 8'9" x 10'5"   | 65 sq. ft  | Yes                    |
| 2 | Hall        | 7'5" x 3'2"    | 23 sq. ft  | Yes                    |
| 3 | Bath        | 5'2" x 7'8"    | 39 sq. ft  | Yes                    |
| 4 | Living Room | 12'10" x 18'5" | 223 sq. ft | Yes                    |
| 5 | Dining Room | 6'9" x 8'10"   | 60 sq. ft  | Yes                    |
| 6 | Bedroom     | 10'8" x 12'6"  | 134 sq. ft | Yes                    |
| 7 | Kitchen     | 6'9" x 9'7"    | 64 sq. ft  | Yes                    |
| 8 | Room        | 4'3" x 5'6"    | 23 sq. ft  | Yes                    |
| 9 | CI          | 3'9" x 5'6"    | 20 sq. ft  | Yes                    |