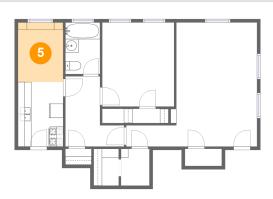

# 5 Floor 1 - Dining Room

Dimensions: 6'9" x 8'10"

Area: 60 sq. ft

Counted as living area: Yes