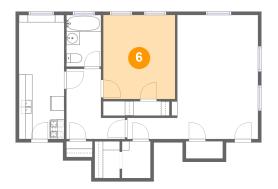

## 6 Floor 1 - Bedroom

Dimensions: 10'8" x 12'6"

**Area:** 134 sq. ft

Counted as living area: Yes

Heated: Yes Finished: Yes Enclosed: Yes Contiguous: Yes Permitted: Yes Wet space: No Addition: No Conversion: No