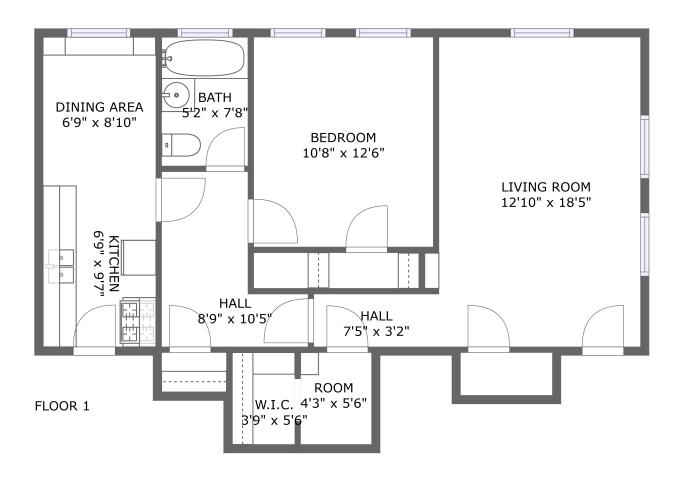

#### **Room dimensions**

Floor 1 Total sqft: 732 Living area: 732

| # |             | Dimensions     | sqft       | Counted as living area |
|---|-------------|----------------|------------|------------------------|
| 1 | Hall        | 8'9" x 10'5"   | 65 sq. ft  | Yes                    |
| 2 | Hall        | 7'5" x 3'2"    | 23 sq. ft  | Yes                    |
| 3 | Bath        | 5'2" x 7'8"    | 39 sq. ft  | Yes                    |
| 4 | Living Room | 12'10" x 18'5" | 223 sq. ft | Yes                    |
| 5 | Dining Room | 6'9" x 8'10"   | 60 sq. ft  | Yes                    |
| 6 | Bedroom     | 10'8" x 12'6"  | 134 sq. ft | Yes                    |
| 7 | Kitchen     | 6'9" x 9'7"    | 64 sq. ft  | Yes                    |
| 8 | Room        | 4'3" x 5'6"    | 23 sq. ft  | Yes                    |
| 9 | CI          | 3'9" x 5'6"    | 20 sq. ft  | Yes                    |