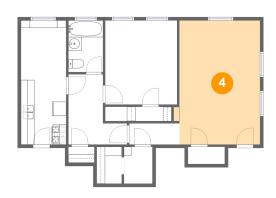

# Floor 1 - Living Room

**Dimensions**: 12'10" x 18'5"

Area: 223 sq. ft

Counted as living area: Yes

Heated: Yes Finished: Yes Enclosed: Yes Contiguous: Yes Permitted: Yes Wet space: No Addition: No Conversion: No