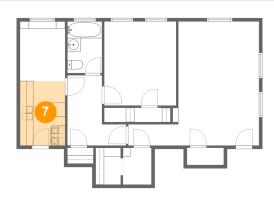

### Floor 1 - Kitchen

Dimensions: 6'9" x 9'7"

Area: 64 sq. ft

Counted as living area: Yes

Heated: Yes Finished: Yes Enclosed: Yes Contiguous: Yes Permitted: Yes Wet space: No Addition: No Conversion: No