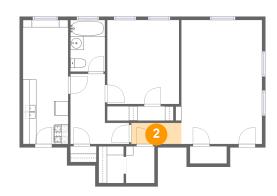

### 2 Floor 1 - Hall

Dimensions: 7'5" x 3'2"

Area: 23 sq. ft

Counted as living area: Yes