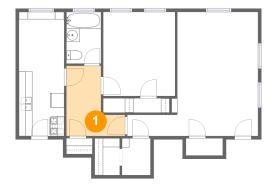

# • Floor 1 - Hall

Dimensions: 8'9" x 10'5" Area: 65 sq. ft

Counted as living area: Yes

Heated: Yes Finished: Yes Enclosed: Yes Contiguous: Yes Permitted: Yes Wet space: No Addition: No Conversion: No