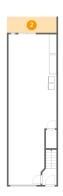

### Floor 2 - Balcony

**Dimensions:** 15'5" x 5'0"

Area: 78 sq. ft

Counted as Living Area: No

Heated: No Finished: Yes Enclosed: No Contiguous: Yes Permitted: Yes Wet Space: No Addition: No Conversion: No

### Floor 2 - Living Room

**Dimensions:** 15'6" x 14'6"

Area: 225 sq. ft

Counted as Living Area:

Yes

Heated: Yes Finished: Yes Enclosed: Yes Contiguous:

Yes

**Dimensions:** 11'9" x 13'4" **Area:** 157 sq. ft