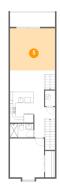

### Floor 2 - Living Room

**Dimensions:** 15'6" x 14'6"

Area: 225 sq. ft

Counted as Living Area:

Yes

Heated: Yes Finished: Yes Enclosed: Yes Contiguous:

Yes

**Dimensions:** 11'9" x 13'4" **Area:** 157 sq. ft

Counted as Living Area:

Yes

Heated: Yes Finished: Yes Enclosed: Yes Contiguous:

Yes

Permitted: Yes Wet Space: No Addition: No Conversion: No