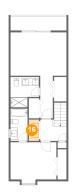

### 10 Floor 3 - Primary Bedroom

Dimensions: 15'6" x 12'0"

**Area:** 187 sq. ft

Counted as Living Area:

Yes

Heated: Yes Finished: Yes Enclosed: Yes Contiguous: Yes