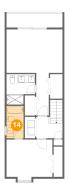

### 6 Floor 3 - Laundry

Dimensions: 2'10" x 5'11"

Area: 17 sq. ft

Counted as Living Area:

Yes

Heated: Yes Finished: Yes Enclosed: Yes

Contiguous: Yes

Permitted: Yes Wet Space: No Addition: No Conversion: No