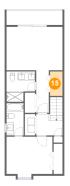

### 4 Floor 3 - Bath

Dimensions: 4'9" x 8'11"

Area: 42 sq. ft

Counted as Living Area:

Yes

Heated: Yes Finished: Yes Enclosed: Yes Contiguous:

Yes

<sup>15</sup> Floor 3 - W.i.c.