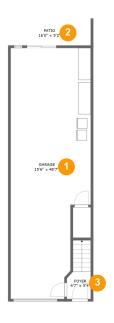

#### **Room Dimensions**

Floor 1 Total sqft: 891 Living area: 0

| # | Room name | Dimensions    | Area (sqft) | Counted as Living Area |
|---|-----------|---------------|-------------|------------------------|
| 1 | Garage    | 15'6" x 48'7" | 677 sq. ft  | No                     |
| 2 | Patio     | 16'0" x 5'2"  | 83 sq. ft   | No                     |
| 3 | Foyer     | 4'7" x 5'4"   | 45 sq. ft   | No                     |

### 1 - Garage

**Dimensions**: 15'6" x 48'7" **Area**: 677 sq. ft

Counted as Living Area: No

Heated: No Finished: No Enclosed: Yes Contiguous: Yes Permitted: Yes Wet Space: No Addition: No Conversion: No

### 2 Floor 1 - Patio

**Dimensions:** 16'0" x 5'2"

Area: 83 sq. ft

Counted as Living Area: No

Heated: No Finished: Yes Enclosed: No Contiguous: Yes Permitted: Yes Wet Space: No Addition: No Conversion: No

Dimensions: 4'7" x 5'4"

Area: 45 sq. ft

Counted as Living Area: No

Heated: Yes Finished: Yes Enclosed: Yes Contiguous: No Permitted: Yes Wet Space: No Addition: No Conversion: No