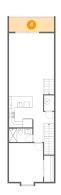

### Floor 2 - Balcony

**Dimensions:** 15'5" x 5'0"

Area: 78 sq. ft

Counted as Living Area: No

Heated: No Finished: Yes Enclosed: No Contiguous: Yes Permitted: Yes Wet Space: No Addition: No Conversion: No