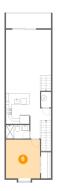

### 10 Floor 3 - Balcony

Dimensions: 15'6" x 3'11"

Area: 61 sq. ft

Counted as Living Area: No

Heated: No Finished: Yes Enclosed: No Contiguous: Yes Permitted: Yes Wet Space: No Addition: No Conversion: No