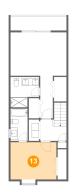

#### Floor 3 - Bedroom

Dimensions: 12'9" x 10'4"

**Area**: 131 sq. ft

Counted as Living Area:

Yes

Heated: Yes Finished: Yes

Enclosed: Yes Contiguous:

Yes