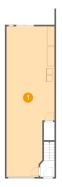

### 2 Floor 1 - Patio

**Dimensions:** 16'0" x 5'2"

Area: 83 sq. ft

Counted as Living Area: No

Heated: No Finished: Yes Enclosed: No Contiguous: Yes Permitted: Yes Wet Space: No Addition: No Conversion: No

Dimensions: 4'7" x 5'4"

Area: 45 sq. ft

Counted as Living Area: No

Heated: Yes Finished: Yes Enclosed: Yes Contiguous: No Permitted: Yes Wet Space: No Addition: No Conversion: No