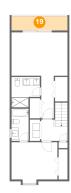

### 10 Floor 3 - Balcony

Dimensions: 15'6" x 3'11"

Area: 61 sq. ft

Counted as Living Area: No

Heated: No Finished: Yes Enclosed: No Contiguous: Yes Permitted: Yes Wet Space: No Addition: No Conversion: No