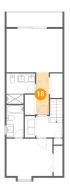

#### Floor 3 - Hall

Dimensions: 3'6" x 11'9"

Area: 41 sq. ft

Counted as Living Area:

Yes

Heated: Yes Finished: Yes Enclosed: Yes Contiguous:

Yes

Permitted: Yes Wet Space: No Addition: No Conversion: No