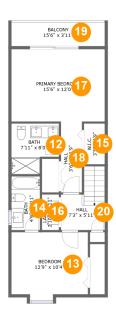

#### **Room Dimensions**

Floor 3 Total sqft: 757 Living area: 691

| #  | Room name       | Dimensions    | Area (sqft) | Counted as Living Area |
|----|-----------------|---------------|-------------|------------------------|
| 12 | Bath            | 7'11" x 8'0"  | 57 sq. ft   | Yes                    |
| 13 | Bedroom         | 12'9" x 10'4" | 131 sq. ft  | Yes                    |
| 14 | Bath            | 4'9" x 8'11"  | 42 sq. ft   | Yes                    |
| 15 | W.i.c.          | 3'5" x 6'9"   | 23 sq. ft   | Yes                    |
| 16 | Laundry         | 2'10" x 5'11" | 17 sq. ft   | Yes                    |
| 17 | Primary Bedroom | 15'6" x 12'0" | 187 sq. ft  | Yes                    |
| 18 | Hall            | 3'6" x 11'9"  | 41 sq. ft   | Yes                    |
| 19 | Balcony         | 15'6" x 3'11" | 61 sq. ft   | No                     |
| 20 | Hall            | 7'3" x 5'11"  | 59 sq. ft   | Yes                    |

#### Floor 3 - Bedroom

Dimensions: 12'9" x 10'4"

**Area**: 131 sq. ft

Counted as Living Area:

Yes

Heated: Yes Finished: Yes

Enclosed: Yes Contiguous:

Yes

### 4 Floor 3 - Bath

Dimensions: 4'9" x 8'11"

Area: 42 sq. ft

Counted as Living Area:

Yes

Heated: Yes Finished: Yes Enclosed: Yes Contiguous:

Yes

<sup>15</sup> Floor 3 - W.i.c.

Dimensions: 3'5" x 6'9"

Area: 23 sq. ft

**Counted as Living Area:** 

Yes

Heated: Yes Finished: Yes Enclosed: Yes Contiguous:

Yes

Permitted: Yes Wet Space: No Addition: No Conversion: No

### 6 Floor 3 - Laundry

Dimensions: 2'10" x 5'11"

Area: 17 sq. ft

Counted as Living Area:

Yes

Heated: Yes Finished: Yes Enclosed: Yes

Contiguous: Yes

Permitted: Yes Wet Space: No Addition: No Conversion: No

### 10 Floor 3 - Primary Bedroom

Dimensions: 15'6" x 12'0"

**Area:** 187 sq. ft

Counted as Living Area:

Yes

Heated: Yes Finished: Yes Enclosed: Yes Contiguous: Yes

#### Floor 3 - Hall

Dimensions: 3'6" x 11'9"

Area: 41 sq. ft

Counted as Living Area:

Yes

Heated: Yes Finished: Yes Enclosed: Yes Contiguous:

Yes

Permitted: Yes Wet Space: No Addition: No Conversion: No

### 10 Floor 3 - Balcony

Dimensions: 15'6" x 3'11"

Area: 61 sq. ft

Counted as Living Area: No

Heated: No Finished: Yes Enclosed: No Contiguous: Yes Permitted: Yes Wet Space: No Addition: No Conversion: No

#### 20 Floor 3 - Hall

**Dimensions:** 7'3" x 5'11"

Area: 59 sq. ft

Counted as Living Area:

Yes

Heated: Yes Finished: Yes Enclosed: Yes Contiguous:

Yes