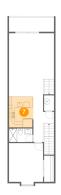

#### 20 Floor 3 - Hall

**Dimensions:** 7'3" x 5'11"

Area: 59 sq. ft

Counted as Living Area:

Yes

Heated: Yes Finished: Yes Enclosed: Yes Contiguous:

Yes