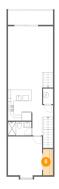

### 2 Floor 1 - Patio

**Dimensions:** 16'0" x 5'2"

Area: 83 sq. ft

Counted as Living Area: No

Heated: No Finished: Yes Enclosed: No Contiguous: Yes Permitted: Yes Wet Space: No Addition: No Conversion: No

Dimensions: 4'7" x 5'4"

Area: 45 sq. ft

Counted as Living Area: No

Heated: Yes Finished: Yes Enclosed: Yes Contiguous: No Permitted: Yes Wet Space: No Addition: No Conversion: No