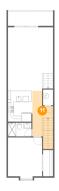

### 10 Floor 3 - Balcony

Dimensions: 15'6" x 3'11"

Area: 61 sq. ft

Counted as Living Area: No

Heated: No Finished: Yes Enclosed: No Contiguous: Yes Permitted: Yes Wet Space: No Addition: No Conversion: No