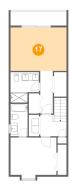

### 10 Floor 3 - Primary Bedroom

Dimensions: 15'6" x 12'0"

**Area:** 187 sq. ft

Counted as Living Area:

Yes

Heated: Yes Finished: Yes Enclosed: Yes Contiguous: Yes