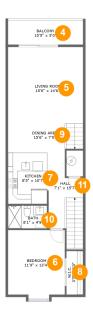

#### **Room Dimensions**

Floor 2 Total sqft: 948 Living area: 865

| #  | Room name   | Dimensions    | Area (sqft) | Counted as Living Area |
|----|-------------|---------------|-------------|------------------------|
| 4  | Balcony     | 15'5" x 5'0"  | 78 sq. ft   | No                     |
| 5  | Living Room | 15'6" x 14'6" | 225 sq. ft  | Yes                    |
| 6  | Bedroom     | 11'9" x 13'4" | 157 sq. ft  | Yes                    |
| 7  | Kitchen     | 8'5" x 10'7"  | 88 sq. ft   | Yes                    |
| 8  | W.i.c.      | 3'5" x 9'0"   | 31 sq. ft   | Yes                    |
| 9  | Dining Area | 15'6" x 7'5"  | 112 sq. ft  | Yes                    |
| 10 | Bath        | 8'1" x 4'9"   | 38 sq. ft   | Yes                    |
| 11 | Hall        | 7'1" x 15'7"  | 107 sq. ft  | Yes                    |

### Floor 2 - Balcony

**Dimensions:** 15'5" x 5'0"

Area: 78 sq. ft

Counted as Living Area: No

Heated: No Finished: Yes Enclosed: No Contiguous: Yes Permitted: Yes Wet Space: No Addition: No Conversion: No

### Floor 2 - Living Room

**Dimensions:** 15'6" x 14'6"

Area: 225 sq. ft

Counted as Living Area:

Yes

Heated: Yes Finished: Yes Enclosed: Yes Contiguous:

Yes

**Dimensions:** 11'9" x 13'4" **Area:** 157 sq. ft

Counted as Living Area:

Yes

Heated: Yes Finished: Yes Enclosed: Yes Contiguous:

Yes

Permitted: Yes Wet Space: No Addition: No Conversion: No

#### Floor 2 - Kitchen

**Dimensions**: 8'5" x 10'7"

Area: 88 sq. ft

Counted as Living Area:

Yes

Heated: Yes Finished: Yes Enclosed: Yes

Contiguous:

Yes

Permitted: Yes Wet Space: No Addition: No Conversion: No

#### Floor 2 - W.i.c.

Dimensions: 3'5" x 9'0"

Area: 31 sq. ft

Counted as Living Area:

Yes

Heated: Yes Finished: Yes Enclosed: Yes Contiguous: Yes

### Floor 2 - Dining Area

**Dimensions:** 15'6" x 7'5" **Area:** 112 sq. ft

Counted as Living Area:

Yes

Heated: Yes Finished: Yes Enclosed: Yes Contiguous:

Yes

Permitted: Yes Wet Space: No Addition: No Conversion: No

#### Floor 2 - Bath

Dimensions: 8'1" x 4'9"

Area: 38 sq. ft

Counted as Living Area:

Yes

Heated: Yes Finished: Yes

Enclosed: Yes Contiguous:

Yes

Permitted: Yes Wet Space: Yes Addition: No Conversion: No

### Floor 2 - Hall

**Dimensions:** 7'1" x 15'7"

**Area:** 107 sq. ft

Counted as Living Area:

Yes

Heated: Yes Finished: Yes Enclosed: Yes Contiguous: Yes

Dimensions: 7'11" x 8'0"

Area: 57 sq. ft