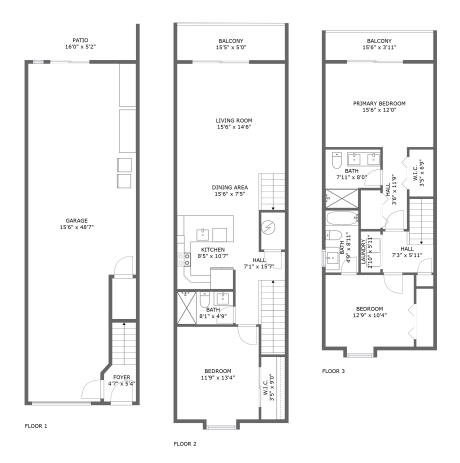

#### **Property Summary**

1,556 Gross Living Area sqft

#### **Room Dimensions**

Floor 1 Total sqft: 891 Living area: 0

| # | Room name | Dimensions    | Area (sqft) | Counted as Living Area |
|---|-----------|---------------|-------------|------------------------|
| 1 | Garage    | 15'6" x 48'7" | 677 sq. ft  | No                     |
| 2 | Patio     | 16'0" x 5'2"  | 83 sq. ft   | No                     |
| 3 | Foyer     | 4'7" x 5'4"   | 45 sq. ft   | No                     |

#### **Room Dimensions**

Floor 2 Total sqft: 948 Living area: 865

| #  | Room name   | Dimensions    | Area (sqft) | Counted as Living Area |
|----|-------------|---------------|-------------|------------------------|
| 4  | Balcony     | 15'5" x 5'0"  | 78 sq. ft   | No                     |
| 5  | Living Room | 15'6" x 14'6" | 225 sq. ft  | Yes                    |
| 6  | Bedroom     | 11'9" x 13'4" | 157 sq. ft  | Yes                    |
| 7  | Kitchen     | 8'5" x 10'7"  | 88 sq. ft   | Yes                    |
| 8  | W.i.c.      | 3'5" x 9'0"   | 31 sq. ft   | Yes                    |
| 9  | Dining Area | 15'6" x 7'5"  | 112 sq. ft  | Yes                    |
| 10 | Bath        | 8'1" x 4'9"   | 38 sq. ft   | Yes                    |
| 11 | Hall        | 7'1" x 15'7"  | 107 sq. ft  | Yes                    |

#### **Room Dimensions**

Floor 3 Total sqft: 757 Living area: 691

| #  | Room name       | Dimensions    | Area (sqft) | Counted as Living Area |
|----|-----------------|---------------|-------------|------------------------|
| 12 | Bath            | 7'11" x 8'0"  | 57 sq. ft   | Yes                    |
| 13 | Bedroom         | 12'9" x 10'4" | 131 sq. ft  | Yes                    |
| 14 | Bath            | 4'9" x 8'11"  | 42 sq. ft   | Yes                    |
| 15 | W.i.c.          | 3'5" x 6'9"   | 23 sq. ft   | Yes                    |
| 16 | Laundry         | 2'10" x 5'11" | 17 sq. ft   | Yes                    |
| 17 | Primary Bedroom | 15'6" x 12'0" | 187 sq. ft  | Yes                    |
| 18 | Hall            | 3'6" x 11'9"  | 41 sq. ft   | Yes                    |
| 19 | Balcony         | 15'6" x 3'11" | 61 sq. ft   | No                     |
| 20 | Hall            | 7'3" x 5'11"  | 59 sq. ft   | Yes                    |