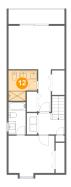

### 4 Floor 3 - Bath

Dimensions: 4'9" x 8'11"

Area: 42 sq. ft

Counted as Living Area:

Yes

Heated: Yes Finished: Yes Enclosed: Yes Contiguous:

Yes

<sup>15</sup> Floor 3 - W.i.c.