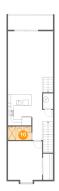

### 10 Floor 3 - Primary Bedroom

Dimensions: 15'6" x 12'0"

**Area:** 187 sq. ft

Counted as Living Area:

Yes

Heated: Yes Finished: Yes Enclosed: Yes Contiguous: Yes