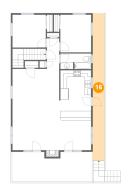

### 6 Floor 2 - Deck

**Dimensions**: 3'8" x 44'5" **Area**: 158 sq. ft

Counted as Living Area: No

Heated: No Finished: Yes Enclosed: No Contiguous: Yes Permitted: Yes Wet Space: No Addition: No Conversion: No