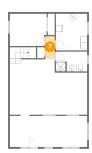

### Floor 2 - Bedroom

Dimensions: 10'0" x 9'11"

Area: 99 sq. ft

Counted as Living Area:

Yes

Heated: Yes Finished: Yes

Enclosed: Yes Contiguous:

Yes

Permitted: Yes Wet Space: No Addition: No Conversion: No