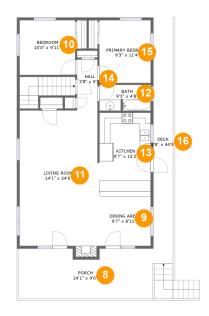

#### **Room Dimensions**

Floor 2 Total sqft: 1407 Living area: 1030

| #  | Room name       | Dimensions    | Area (sqft) | Counted as Living Area |
|----|-----------------|---------------|-------------|------------------------|
| 8  | Porch           | 24'1" x 9'0"  | 209 sq. ft  | No                     |
| 9  | Dining Area     | 9'7" x 8'11"  | 86 sq. ft   | Yes                    |
| 10 | Bedroom         | 10'0" x 9'11" | 99 sq. ft   | Yes                    |
| 11 | Living Room     | 14'1" x 24'6" | 352 sq. ft  | Yes                    |
| 12 | Bath            | 9'3" x 4'8"   | 43 sq. ft   | Yes                    |
| 13 | Kitchen         | 9'7" x 15'2"  | 142 sq. ft  | Yes                    |
| 14 | Hall            | 3'8" x 9'3"   | 34 sq. ft   | Yes                    |
| 15 | Primary Bedroom | 9'3" x 11'4"  | 105 sq. ft  | Yes                    |
| 16 | Deck            | 3'8" x 44'5"  | 158 sq. ft  | No                     |

Heated: No

Floor 2 - Porch

Dimensions: 24'1" x 9'0"

Area: 209 sq. ft

Counted as Living Area: No

Finished: Yes Enclosed: No Contiguous: Yes Permitted: Yes Wet Space: No Addition: No Conversion: No

## 9 Floor 2 - Dining Area

**Dimensions:** 9'7" x 8'11"

Area: 86 sq. ft

Counted as Living Area:

Yes

Heated: Yes Finished: Yes Enclosed: Yes Contiguous:

Yes

Permitted: Yes Wet Space: No Addition: No Conversion: No

### Floor 2 - Bedroom

Dimensions: 10'0" x 9'11"

Area: 99 sq. ft

Counted as Living Area:

Yes

Heated: Yes Finished: Yes

Enclosed: Yes Contiguous:

Yes

### Floor 2 - Living Room

Dimensions: 14'1" x 24'6"

**Area:** 352 sq. ft

Counted as Living Area:

Yes

Heated: Yes Finished: Yes Enclosed: Yes Contiguous: Yes

Permitted: Yes Wet Space: No Addition: No Conversion: No

### Ploor 2 - Bath

Dimensions: 9'3" x 4'8" Area: 43 sq. ft

Counted as Living Area:

Yes

Heated: Yes Finished: Yes Enclosed: Yes Contiguous:

Yes

Permitted: Yes Wet Space: Yes Addition: No Conversion: No

### 1 Floor 2 - Kitchen

**Dimensions:** 9'7" x 15'2"

**Area:** 142 sq. ft

Counted as Living Area:

Yes

Heated: Yes Finished: Yes Enclosed: Yes Contiguous:

Yes

Permitted: Yes Wet Space: No Addition: No Conversion: No

### 4 Floor 2 - Hall

Dimensions: 3'8" x 9'3"

Area: 34 sq. ft

Counted as Living Area:

Yes

Heated: Yes Finished: Yes Enclosed: Yes Contiguous: Yes

Permitted: Yes Wet Space: No Addition: No Conversion: No

### Floor 2 - Primary Bedroom

Dimensions: 9'3" x 11'4" Area: 105 sq. ft Counted as Living Area: Heated: Yes Finished: Yes Enclosed: Yes Contiguous: Yes

Permitted: Yes Wet Space: No Addition: No Conversion: No

### 6 Floor 2 - Deck

**Dimensions**: 3'8" x 44'5" **Area**: 158 sq. ft

Counted as Living Area: No

Heated: No Finished: Yes Enclosed: No Contiguous: Yes Permitted: Yes Wet Space: No Addition: No Conversion: No