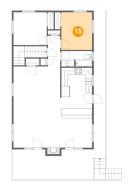

### Floor 2 - Primary Bedroom

Dimensions: 9'3" x 11'4" Area: 105 sq. ft Counted as Living Area: Heated: Yes Finished: Yes Enclosed: Yes Contiguous: Yes

Permitted: Yes Wet Space: No Addition: No Conversion: No