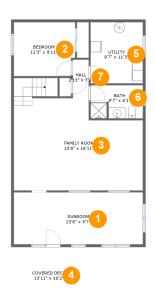

#### **Room Dimensions**

Floor 1 Total sqft: 1172 Living area: 1030

| # | Room name    | Dimensions     | Area (sqft) | Counted as Living Area |
|---|--------------|----------------|-------------|------------------------|
| 1 | Sunroom      | 23'8" x 9'7"   | 226 sq. ft  | Yes                    |
| 2 | Bedroom      | 11'3" x 9'11"  | 109 sq. ft  | Yes                    |
| 3 | Family Room  | 23'8" x 16'11" | 389 sq. ft  | Yes                    |
| 4 | Covered Deck | 13'11" x 10'2" | 142 sq. ft  | No                     |
| 5 | Utility      | 9'7" x 11'3"   | 108 sq. ft  | Yes                    |
| 6 | Bath         | 9'7" x 6'1"    | 57 sq. ft   | Yes                    |
| 7 | Hall         | 2'11" x 7'1"   | 21 sq. ft   | Yes                    |

### 1 Floor 1 - Sunroom

**Dimensions:** 23'8" x 9'7" **Area:** 226 sq. ft

Counted as Living Area:

Yes

Heated: Yes Finished: Yes Enclosed: Yes Contiguous:

Yes

Permitted: Yes Wet Space: No Addition: No Conversion: No

### 2 Floor 1 - Bedroom

Dimensions: 11'3" x 9'11"

Area: 109 sq. ft

Counted as Living Area:

Yes

Heated: Yes Finished: Yes Enclosed: Yes Contiguous:

Yes

Permitted: Yes Wet Space: No Addition: No Conversion: No

## Floor 1 - Family Room

Dimensions: 23'8" x 16'11" **Area:** 389 sq. ft Counted as Living Area:

Yes

Heated: Yes Finished: Yes Enclosed: Yes **Contiguous:** 

Yes

Permitted: Yes Wet Space: No Addition: No Conversion: No

### Floor 1 - Covered Deck

Dimensions: 13'11" x 10'2"

**Area:** 142 sq. ft

Counted as Living Area: No

Heated: No Finished: Yes Enclosed: No Contiguous: Yes Permitted: Yes Wet Space: No Addition: No Conversion: No

### Floor 1 - Utility

Dimensions: 9'7" x 11'3"

**Area:** 108 sq. ft

Counted as Living Area: Yes

Contiguous: Yes

Permitted: Yes Wet Space: No Addition: No Conversion: No

Heated: Yes

Finished: Yes

Enclosed: Yes

Floor 1 - Bath

Dimensions: 9'7" x 6'1" Area: 57 sq. ft

Counted as Living Area:

Yes

Heated: Yes Finished: Yes Enclosed: Yes **Contiguous:** 

Yes

Permitted: Yes Wet Space: Yes Addition: No Conversion: No

Floor 1 - Hall

Dimensions: 2'11" x 7'1"

Area: 21 sq. ft

Counted as Living Area:

Yes

Heated: Yes Finished: Yes Enclosed: Yes **Contiguous:** 

Yes

Permitted: Yes Wet Space: No Addition: No Conversion: No.