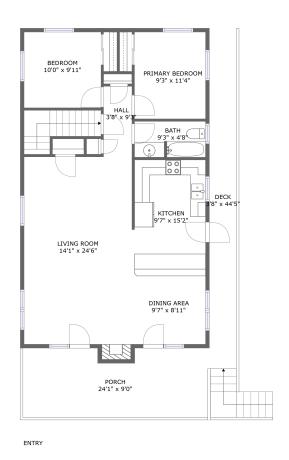

#### **Room Dimensions**

Floor 2 Total sqft: 1407 Living area: 1030

| #  | Room name       | Dimensions    | Area (sqft) | Counted as Living Area |
|----|-----------------|---------------|-------------|------------------------|
| 8  | Porch           | 24'1" x 9'0"  | 209 sq. ft  | No                     |
| 9  | Dining Area     | 9'7" x 8'11"  | 86 sq. ft   | Yes                    |
| 10 | Bedroom         | 10'0" x 9'11" | 99 sq. ft   | Yes                    |
| 11 | Living Room     | 14'1" x 24'6" | 352 sq. ft  | Yes                    |
| 12 | Bath            | 9'3" x 4'8"   | 43 sq. ft   | Yes                    |
| 13 | Kitchen         | 9'7" x 15'2"  | 142 sq. ft  | Yes                    |
| 14 | Hall            | 3'8" x 9'3"   | 34 sq. ft   | Yes                    |
| 15 | Primary Bedroom | 9'3" x 11'4"  | 105 sq. ft  | Yes                    |
| 16 | Deck            | 3'8" x 44'5"  | 158 sq. ft  | No                     |

Heated: No

Floor 2 - Porch

Dimensions: 24'1" x 9'0"

Area: 209 sq. ft

Counted as Living Area: No

Finished: Yes Enclosed: No Contiguous: Yes Permitted: Yes Wet Space: No Addition: No Conversion: No

## 9 Floor 2 - Dining Area

**Dimensions:** 9'7" x 8'11"

Area: 86 sq. ft

Counted as Living Area:

Yes

Heated: Yes Finished: Yes Enclosed: Yes Contiguous:

Yes

Permitted: Yes Wet Space: No Addition: No Conversion: No

### Floor 2 - Bedroom

Dimensions: 10'0" x 9'11"

Area: 99 sq. ft

Counted as Living Area:

Yes

Heated: Yes Finished: Yes

Enclosed: Yes Contiguous:

Yes

### Floor 2 - Living Room

Dimensions: 14'1" x 24'6"

**Area:** 352 sq. ft

Counted as Living Area:

Yes

Heated: Yes Finished: Yes Enclosed: Yes Contiguous: Yes

Permitted: Yes Wet Space: No Addition: No Conversion: No

### Ploor 2 - Bath

Dimensions: 9'3" x 4'8" Area: 43 sq. ft

Counted as Living Area:

Yes

Heated: Yes Finished: Yes Enclosed: Yes Contiguous:

Yes

Permitted: Yes Wet Space: Yes Addition: No Conversion: No

### 1 Floor 2 - Kitchen

**Dimensions:** 9'7" x 15'2"

**Area:** 142 sq. ft

Counted as Living Area:

Yes

Heated: Yes Finished: Yes Enclosed: Yes Contiguous:

Yes

Permitted: Yes Wet Space: No Addition: No Conversion: No

### 4 Floor 2 - Hall

Dimensions: 3'8" x 9'3"

Area: 34 sq. ft

Counted as Living Area:

Yes

Heated: Yes Finished: Yes Enclosed: Yes Contiguous: Yes

Permitted: Yes Wet Space: No Addition: No Conversion: No

### Floor 2 - Primary Bedroom

Dimensions: 9'3" x 11'4" Area: 105 sq. ft Counted as Living Area: Heated: Yes Finished: Yes Enclosed: Yes Contiguous: Yes

Permitted: Yes Wet Space: No Addition: No Conversion: No

### 6 Floor 2 - Deck

**Dimensions**: 3'8" x 44'5" **Area**: 158 sq. ft

Counted as Living Area: No

Heated: No Finished: Yes Enclosed: No Contiguous: Yes Permitted: Yes Wet Space: No Addition: No Conversion: No