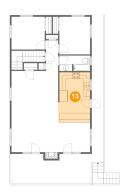

### Floor 1 - Utility

Dimensions: 9'7" x 11'3"

**Area:** 108 sq. ft

Counted as Living Area: Yes

Contiguous: Yes

Permitted: Yes Wet Space: No Addition: No Conversion: No

Heated: Yes

Finished: Yes