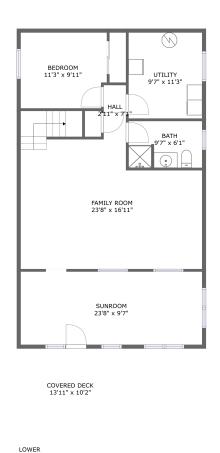

#### **Room Dimensions**

Floor 1 Total sqft: 1172 Living area: 1030

| # | Room name    | Dimensions     | Area (sqft) | Counted as Living Area |
|---|--------------|----------------|-------------|------------------------|
| 1 | Sunroom      | 23'8" x 9'7"   | 226 sq. ft  | Yes                    |
| 2 | Bedroom      | 11'3" x 9'11"  | 109 sq. ft  | Yes                    |
| 3 | Family Room  | 23'8" x 16'11" | 389 sq. ft  | Yes                    |
| 4 | Covered Deck | 13'11" x 10'2" | 142 sq. ft  | No                     |
| 5 | Utility      | 9'7" x 11'3"   | 108 sq. ft  | Yes                    |
| 6 | Bath         | 9'7" x 6'1"    | 57 sq. ft   | Yes                    |
| 7 | Hall         | 2'11" x 7'1"   | 21 sq. ft   | Yes                    |

### 1 Floor 1 - Sunroom

**Dimensions:** 23'8" x 9'7" **Area:** 226 sq. ft

Counted as Living Area:

Yes

Heated: Yes Finished: Yes Enclosed: Yes Contiguous:

Yes

Permitted: Yes Wet Space: No Addition: No Conversion: No

### 2 Floor 1 - Bedroom

Dimensions: 11'3" x 9'11"

Area: 109 sq. ft

Counted as Living Area:

Yes

Heated: Yes Finished: Yes Enclosed: Yes Contiguous:

Yes

Permitted: Yes Wet Space: No Addition: No Conversion: No

## Floor 1 - Family Room

Dimensions: 23'8" x 16'11" **Area:** 389 sq. ft Counted as Living Area:

Yes

Heated: Yes Finished: Yes Enclosed: Yes **Contiguous:** 

Yes

Permitted: Yes Wet Space: No Addition: No Conversion: No

### Floor 1 - Covered Deck

Dimensions: 13'11" x 10'2"

**Area:** 142 sq. ft

Counted as Living Area: No

Heated: No Finished: Yes Enclosed: No Contiguous: Yes Permitted: Yes Wet Space: No Addition: No Conversion: No

### Floor 1 - Utility

Dimensions: 9'7" x 11'3"

**Area:** 108 sq. ft

Counted as Living Area: Yes

Contiguous: Yes

Permitted: Yes Wet Space: No Addition: No Conversion: No

Heated: Yes

Finished: Yes

Enclosed: Yes

Floor 1 - Bath

Dimensions: 9'7" x 6'1" Area: 57 sq. ft

Counted as Living Area:

Yes

Heated: Yes Finished: Yes Enclosed: Yes **Contiguous:** 

Yes

Permitted: Yes Wet Space: Yes Addition: No Conversion: No

Floor 1 - Hall

Dimensions: 2'11" x 7'1"

Area: 21 sq. ft

Counted as Living Area:

Yes

Heated: Yes Finished: Yes Enclosed: Yes **Contiguous:** 

Yes

Permitted: Yes Wet Space: No Addition: No Conversion: No.