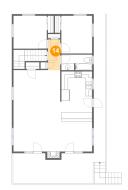

### 1 Floor 2 - Kitchen

**Dimensions:** 9'7" x 15'2"

**Area:** 142 sq. ft

Counted as Living Area:

Yes

Heated: Yes Finished: Yes Enclosed: Yes Contiguous:

Yes

Permitted: Yes Wet Space: No Addition: No Conversion: No