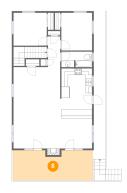

#### **Property Summary**

2,060 Gross Living Area sqft 2,579

#### **Room Dimensions**

Floor 1 Total sqft: 1172 Living area: 1030

| # | Room name    | Dimensions     | Area (sqft) | Counted as Living Area |
|---|--------------|----------------|-------------|------------------------|
| 1 | Sunroom      | 23'8" x 9'7"   | 226 sq. ft  | Yes                    |
| 2 | Bedroom      | 11'3" x 9'11"  | 109 sq. ft  | Yes                    |
| 3 | Family Room  | 23'8" x 16'11" | 389 sq. ft  | Yes                    |
| 4 | Covered Deck | 13'11" x 10'2" | 142 sq. ft  | No                     |
| 5 | Utility      | 9'7" x 11'3"   | 108 sq. ft  | Yes                    |
| 6 | Bath         | 9'7" x 6'1"    | 57 sq. ft   | Yes                    |
| 7 | Hall         | 2'11" x 7'1"   | 21 sq. ft   | Yes                    |

#### **Room Dimensions**

Floor 2 Total sqft: 1407 Living area: 1030

| #  | Room name       | Dimensions    | Area (sqft) | Counted as Living Area |
|----|-----------------|---------------|-------------|------------------------|
| 8  | Porch           | 24'1" x 9'0"  | 209 sq. ft  | No                     |
| 9  | Dining Area     | 9'7" x 8'11"  | 86 sq. ft   | Yes                    |
| 10 | Bedroom         | 10'0" x 9'11" | 99 sq. ft   | Yes                    |
| 11 | Living Room     | 14'1" x 24'6" | 352 sq. ft  | Yes                    |
| 12 | Bath            | 9'3" x 4'8"   | 43 sq. ft   | Yes                    |
| 13 | Kitchen         | 9'7" x 15'2"  | 142 sq. ft  | Yes                    |
| 14 | Hall            | 3'8" x 9'3"   | 34 sq. ft   | Yes                    |
| 15 | Primary Bedroom | 9'3" x 11'4"  | 105 sq. ft  | Yes                    |
| 16 | Deck            | 3'8" x 44'5"  | 158 sq. ft  | No                     |