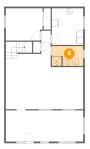

### Ploor 2 - Bath

Dimensions: 9'3" x 4'8" Area: 43 sq. ft

Counted as Living Area:

Yes

Heated: Yes Finished: Yes Enclosed: Yes Contiguous:

Yes

Permitted: Yes Wet Space: Yes Addition: No Conversion: No