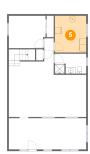

Enclosed: Yes

Floor 1 - Bath

Dimensions: 9'7" x 6'1" Area: 57 sq. ft

Counted as Living Area:

Yes

Heated: Yes Finished: Yes Enclosed: Yes **Contiguous:** 

Yes

Permitted: Yes Wet Space: Yes Addition: No Conversion: No