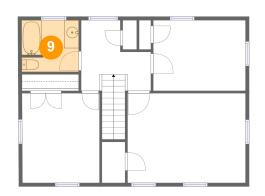

# 🔱 Floor 3 - Hall

Dimensions: 9'6" x 9'7" Area: 95 sq. ft Counted as living area: Yes Heated: Yes Finished: Yes Enclosed: Yes Contiguous: Yes Permitted: Yes Wet space: No Addition: No Conversion: No

Scan captured on Tue, 11 Mar 2025 18:37:32 GMT Information is calculated by Cubicasa technology deemed highly reliable but not guaranteed.

Dimensions: 12'7" x 9'8" Area: 122 sq. ft Counted as living area: Yes Heated: Yes Finished: Yes Enclosed: Yes Contiguous: Yes Permitted: Yes Wet space: No Addition: No Conversion: No