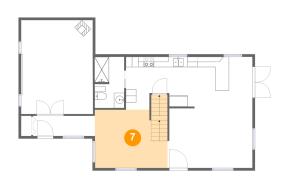

#### Floor 2 - Dining Area

Dimensions: 14'1" x 11'3" Area: 168 sq. ft Counted as living area: Yes Heated: Yes Finished: Yes Enclosed: Yes Contiguous: Yes Permitted: Yes Wet space: No Addition: No Conversion: No