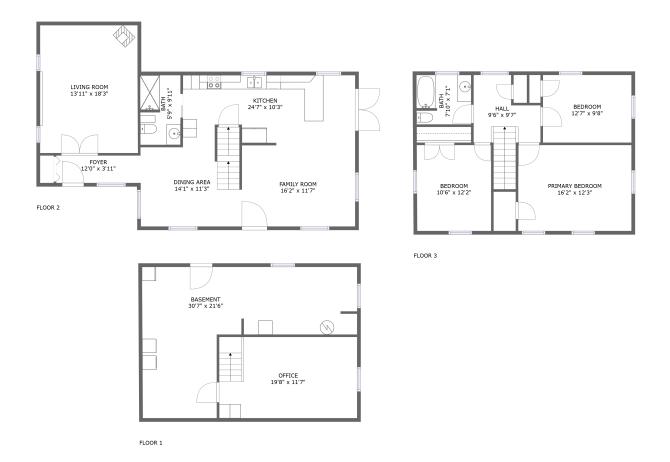

## **Room dimensions**

Floor 2

Total sqft: 1052 Living area: 1052

| # |             | Dimensions     | sqft       | Counted as living area |
|---|-------------|----------------|------------|------------------------|
| 3 | Foyer       | 12'0" x 3'11"  | 47 sq. ft  | Yes                    |
| 4 | Bath        | 5'9" x 9'11"   | 56 sq. ft  | Yes                    |
| 5 | Family Room | 16'2" x 11'7"  | 191 sq. ft | Yes                    |
| 6 | Kitchen     | 24'7" x 10'3"  | 236 sq. ft | Yes                    |
| 7 | Dining Area | 14'1" x 11'3"  | 168 sq. ft | Yes                    |
| 8 | Living Room | 13'11" x 18'3" | 254 sq. ft | Yes                    |

## **Room dimensions**

#### Floor 3

#### Total sqft: 734 Living area: 734

| #  |                 | Dimensions    | sqft       | Counted as living area |
|----|-----------------|---------------|------------|------------------------|
| 9  | Bath            | 7'10" x 7'1"  | 54 sq. ft  | Yes                    |
| 10 | Primary Bedroom | 16'2" x 12'3" | 198 sq. ft | Yes                    |
| 11 | Hall            | 9'6" x 9'7"   | 95 sq. ft  | Yes                    |
| 12 | Bedroom         | 12'7" x 9'8"  | 122 sq. ft | Yes                    |
| 13 | Bedroom         | 10'6" x 12'2" | 130 sq. ft | Yes                    |