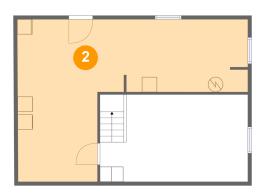

#### Floor 1

#### Total sqft: 713 Living area: 0

| # |          | Dimensions    | sqft       | Counted as living area |
|---|----------|---------------|------------|------------------------|
| 1 | Office   | 19'8" x 11'7" | 228 sq. ft | No                     |
| 2 | Basement | 30'7" x 21'6" | 420 sq. ft | No                     |

## Floor 1 - Office

Dimensions: 19'8" x 11'7" Area: 228 sq. ft Counted as living area: No Heated: Yes Finished: Yes Enclosed: Yes Contiguous: No Permitted: Yes Wet space: No Addition: No Conversion: No