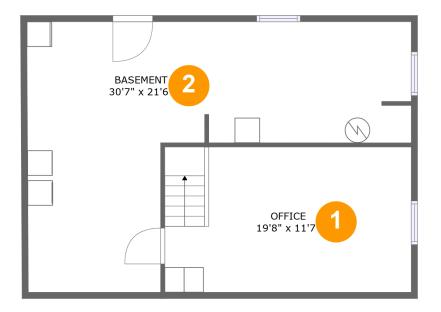

#### Floor 1

#### Total sqft: 713 Living area: 0

| # |          | Dimensions    | sqft       | Counted as living area |
|---|----------|---------------|------------|------------------------|
| 1 | Office   | 19'8" x 11'7" | 228 sq. ft | No                     |
| 2 | Basement | 30'7" x 21'6" | 420 sq. ft | No                     |

## Floor 1 - Office

Dimensions: 19'8" x 11'7" Area: 228 sq. ft Counted as living area: No Heated: Yes Finished: Yes Enclosed: Yes Contiguous: No Permitted: Yes Wet space: No Addition: No Conversion: No

#### Ploor 1 - Basement

Dimensions: 30'7" x 21'6" Area: 420 sq. ft Counted as living area: No Heated: No Finished: No Enclosed: Yes Contiguous: Yes Permitted: Yes Wet space: No Addition: No Conversion: No