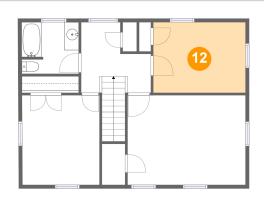

#### Total sqft: 734 Living area: 734

| #  |                 | Dimensions    | sqft       | Counted as living area |
|----|-----------------|---------------|------------|------------------------|
| 9  | Bath            | 7'10" x 7'1"  | 54 sq. ft  | Yes                    |
| 10 | Primary Bedroom | 16'2" x 12'3" | 198 sq. ft | Yes                    |
| 11 | Hall            | 9'6" x 9'7"   | 95 sq. ft  | Yes                    |
| 12 | Bedroom         | 12'7" x 9'8"  | 122 sq. ft | Yes                    |
| 13 | Bedroom         | 10'6" x 12'2" | 130 sq. ft | Yes                    |

Dimensions: 12'7" x 9'8" Area: 122 sq. ft Counted as living area: Yes Heated: Yes Finished: Yes Enclosed: Yes Contiguous: Yes Permitted: Yes Wet space: No Addition: No Conversion: No