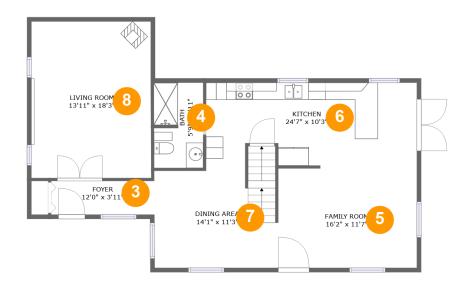

## **Room dimensions**

Floor 2

Total sqft: 1052 Living area: 1052

| # |             | Dimensions     | sqft       | Counted as living area |
|---|-------------|----------------|------------|------------------------|
| 3 | Foyer       | 12'0" x 3'11"  | 47 sq. ft  | Yes                    |
| 4 | Bath        | 5'9" x 9'11"   | 56 sq. ft  | Yes                    |
| 5 | Family Room | 16'2" x 11'7"  | 191 sq. ft | Yes                    |
| 6 | Kitchen     | 24'7" x 10'3"  | 236 sq. ft | Yes                    |
| 7 | Dining Area | 14'1" x 11'3"  | 168 sq. ft | Yes                    |
| 8 | Living Room | 13'11" x 18'3" | 254 sq. ft | Yes                    |

## 5 Floor 2 - Family Room

Dimensions: 16'2" x 11'7" Area: 191 sq. ft Counted as living area: Yes Heated: Yes Finished: Yes Enclosed: Yes Contiguous: Yes Permitted: Yes Wet space: No Addition: No Conversion: No

## Floor 2 - Kitchen

Dimensions: 24'7" x 10'3" Area: 236 sq. ft Counted as living area: Yes Heated: Yes Finished: Yes Enclosed: Yes Contiguous: Yes Permitted: Yes Wet space: No Addition: No Conversion: No

#### Floor 2 - Dining Area

Dimensions: 14'1" x 11'3" Area: 168 sq. ft Counted as living area: Yes Heated: Yes Finished: Yes Enclosed: Yes Contiguous: Yes Permitted: Yes Wet space: No Addition: No Conversion: No

## Floor 2 - Living Room

Dimensions: 13'11" x 18'3" Area: 254 sq. ft Counted as living area: Yes Heated: Yes Finished: Yes Enclosed: Yes Contiguous: Yes Permitted: Yes Wet space: No Addition: No Conversion: No