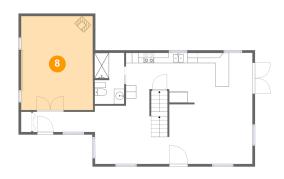

## Floor 1 - Office

Dimensions: 19'8" x 11'7" Area: 228 sq. ft Counted as living area: No Heated: Yes Finished: Yes Enclosed: Yes Contiguous: No Permitted: Yes Wet space: No Addition: No Conversion: No