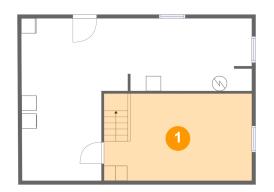

#### Floor 1

#### Total sqft: 713 Living area: 0

| # |          | Dimensions    | sqft       | Counted as living area |
|---|----------|---------------|------------|------------------------|
| 1 | Office   | 19'8" x 11'7" | 228 sq. ft | No                     |
| 2 | Basement | 30'7" x 21'6" | 420 sq. ft | No                     |

#### Ploor 1 - Basement

Dimensions: 30'7" x 21'6" Area: 420 sq. ft Counted as living area: No Heated: No Finished: No Enclosed: Yes Contiguous: Yes Permitted: Yes Wet space: No Addition: No Conversion: No