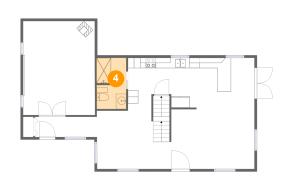

CUBICASA

Dimensions: 12'0" x 3'11" Area: 47 sq. ft Counted as living area: Yes Heated: Yes Finished: Yes Enclosed: Yes Contiguous: Yes Permitted: Yes Wet space: No Addition: No Conversion: No

Dimensions: 5'9" x 9'11" Area: 56 sq. ft Counted as living area: Yes Heated: Yes Finished: Yes Enclosed: Yes Contiguous: Yes Permitted: Yes Wet space: Yes Addition: No Conversion: No