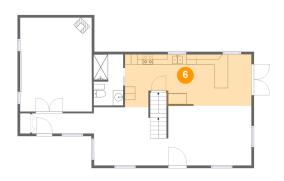

## Floor 2 - Kitchen

Dimensions: 24'7" x 10'3" Area: 236 sq. ft Counted as living area: Yes Heated: Yes Finished: Yes Enclosed: Yes Contiguous: Yes Permitted: Yes Wet space: No Addition: No Conversion: No