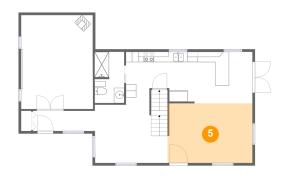

## 5 Floor 2 - Family Room

Dimensions: 16'2" x 11'7" Area: 191 sq. ft Counted as living area: Yes Heated: Yes Finished: Yes Enclosed: Yes Contiguous: Yes Permitted: Yes Wet space: No Addition: No Conversion: No