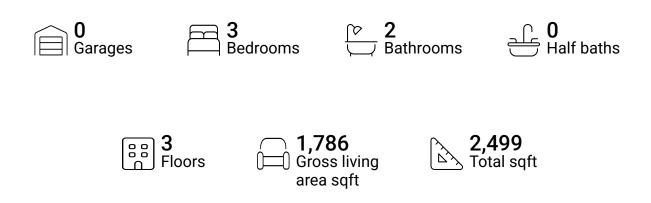

#### **Property summary**







## **Room dimensions**

#### Floor 1

#### Total sqft: 713 Living area: 0

| # |          | Dimensions    | sqft       | Counted as living area |
|---|----------|---------------|------------|------------------------|
| 1 | Office   | 19'8" x 11'7" | 228 sq. ft | No                     |
| 2 | Basement | 30'7" x 21'6" | 420 sq. ft | No                     |





## **Room dimensions**

Floor 2

Total sqft: 1052 Living area: 1052

| # |             | Dimensions     | sqft       | Counted as living area |
|---|-------------|----------------|------------|------------------------|
| 3 | Foyer       | 12'0" x 3'11"  | 47 sq. ft  | Yes                    |
| 4 | Bath        | 5'9" x 9'11"   | 56 sq. ft  | Yes                    |
| 5 | Family Room | 16'2" x 11'7"  | 191 sq. ft | Yes