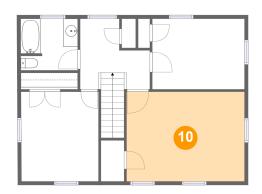

## 😳 Floor 3 - Primary Bedroom

Dimensions: 16'2" x 12'3" Area: 198 sq. ft Counted as living area: Yes Heated: Yes Finished: Yes Enclosed: Yes Contiguous: Yes Permitted: Yes Wet space: No Addition: No Conversion: No