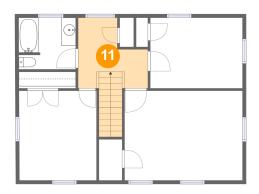

# 🔱 Floor 3 - Hall

Dimensions: 9'6" x 9'7" Area: 95 sq. ft Counted as living area: Yes Heated: Yes Finished: Yes Enclosed: Yes Contiguous: Yes Permitted: Yes Wet space: No Addition: No Conversion: No

Scan captured on Tue, 11 Mar 2025 18:37:32 GMT Information is calculated by Cubicasa technology deemed highly reliable but not guaranteed.

Dimensions: 12'7" x 9'8" Area: 122 sq. ft Counted as living area: Yes Heated: Yes Finished: Yes Enclosed: Yes Contiguous: Yes Permitted: Yes Wet space: No Addition: No Conversion: No