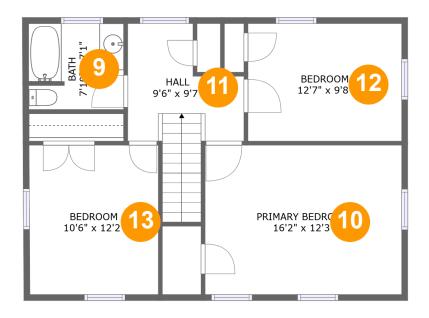

#### Floor 3

#### Total sqft: 734 Living area: 734

| #  |                 | Dimensions    | sqft       | Counted as living area |
|----|-----------------|---------------|------------|------------------------|
| 9  | Bath            | 7'10" x 7'1"  | 54 sq. ft  | Yes                    |
| 10 | Primary Bedroom | 16'2" x 12'3" | 198 sq. ft | Yes                    |
| 11 | Hall            | 9'6" x 9'7"   | 95 sq. ft  | Yes                    |
| 12 | Bedroom         | 12'7" x 9'8"  | 122 sq. ft | Yes                    |
| 13 | Bedroom         | 10'6" x 12'2" | 130 sq. ft | Yes                    |

Scan captured on Tue, 11 Mar 2025 18:37:32 GMT Information is calculated by Cubicasa technology deemed highly reliable but not guaranteed.

🤒 Floor 3 - Bath

Dimensions: 7'10" x 7'1" Area: 54 sq. ft Counted as living area: Yes Heated: Yes Finished: Yes Enclosed: Yes Contiguous: Yes Permitted: Yes Wet space: Yes Addition: No Conversion: No

## 😳 Floor 3 - Primary Bedroom

Dimensions: 16'2" x 12'3" Area: 198 sq. ft Counted as living area: Yes Heated: Yes Finished: Yes Enclosed: Yes Contiguous: Yes Permitted: Yes Wet space: No Addition: No Conversion: No

# 🔱 Floor 3 - Hall

Dimensions: 9'6" x 9'7" Area: 95 sq. ft Counted as living area: Yes Heated: Yes Finished: Yes Enclosed: Yes Contiguous: Yes Permitted: Yes Wet space: No Addition: No Conversion: No

Scan captured on Tue, 11 Mar 2025 18:37:32 GMT Information is calculated by Cubicasa technology deemed highly reliable but not guaranteed.

Dimensions: 12'7" x 9'8" Area: 122 sq. ft Counted as living area: Yes Heated: Yes Finished: Yes Enclosed: Yes Contiguous: Yes Permitted: Yes Wet space: No Addition: No Conversion: No

## 🔨 Floor 3 - Bedroom

Dimensions: 10'6" x 12'2" Area: 130 sq. ft Counted as living area: Yes Heated: Yes Finished: Yes Enclosed: Yes Contiguous: Yes Permitted: Yes Wet space: No Addition: No Conversion: No