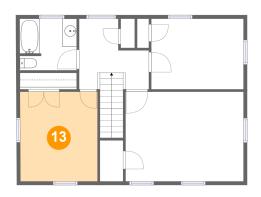

#### Total sqft: 734 Living area: 734

| #  |                 | Dimensions    | sqft       | Counted as living area |
|----|-----------------|---------------|------------|------------------------|
| 9  | Bath            | 7'10" x 7'1"  | 54 sq. ft  | Yes                    |
| 10 | Primary Bedroom | 16'2" x 12'3" | 198 sq. ft | Yes                    |
| 11 | Hall            | 9'6" x 9'7"   | 95 sq. ft  | Yes                    |
| 12 | Bedroom         | 12'7" x 9'8"  | 122 sq. ft | Yes                    |
| 13 | Bedroom         | 10'6" x 12'2" | 130 sq. ft | Yes                    |

## 🔨 Floor 3 - Bedroom

Dimensions: 10'6" x 12'2" Area: 130 sq. ft Counted as living area: Yes Heated: Yes Finished: Yes Enclosed: Yes Contiguous: Yes Permitted: Yes Wet space: No Addition: No Conversion: No