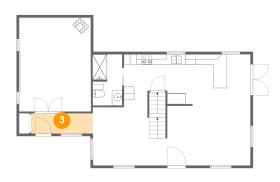

## **Room dimensions**

Floor 2

Total sqft: 1052 Living area: 1052

| # |             | Dimensions     | sqft       | Counted as living area |
|---|-------------|----------------|------------|------------------------|
| 3 | Foyer       | 12'0" x 3'11"  | 47 sq. ft  | Yes                    |
| 4 | Bath        | 5'9" x 9'11"   | 56 sq. ft  | Yes                    |
| 5 | Family Room | 16'2" x 11'7"  | 191 sq. ft | Yes                    |
| 6 | Kitchen     | 24'7" x 10'3"  | 236 sq. ft | Yes                    |
| 7 | Dining Area | 14'1" x 11'3"  | 168 sq. ft | Yes                    |
| 8 | Living Room | 13'11" x 18'3" | 254 sq. ft | Yes                    |

CUBICASA

Dimensions: 12'0" x 3'11" Area: 47 sq. ft Counted as living area: Yes Heated: Yes Finished: Yes Enclosed: Yes Contiguous: Yes Permitted: Yes Wet space: No Addition: No Conversion: No

Dimensions: 5'9" x 9'11" Area: 56 sq. ft Counted as living area: Yes Heated: Yes Finished: Yes Enclosed: Yes Contiguous: Yes Permitted: Yes Wet space: Yes Addition: No Conversion: No

## 5 Floor 2 - Family Room

Dimensions: 16'2" x 11'7" Area: 191 sq. ft Counted as living area: Yes Heated: Yes Finished: Yes Enclosed: Yes Contiguous: Yes Permitted: Yes Wet space: No Addition: No Conversion: No

## Floor 2 - Kitchen

Dimensions: 24'7" x 10'3" Area: 236 sq. ft Counted as living area: Yes Heated: Yes Finished: Yes Enclosed: Yes Contiguous: Yes Permitted: Yes Wet space: No Addition: No Conversion: No

#### Floor 2 - Dining Area

Dimensions: 14'1" x 11'3" Area: 168 sq. ft Counted as living area: Yes Heated: Yes Finished: Yes Enclosed: Yes Contiguous: Yes Permitted: Yes Wet space: No Addition: No Conversion: No

## Floor 2 - Living Room

Dimensions: 13'11" x 18'3" Area: 254 sq. ft Counted as living area: Yes Heated: Yes Finished: Yes Enclosed: Yes Contiguous: Yes Permitted: Yes Wet space: No Addition: No Conversion: No