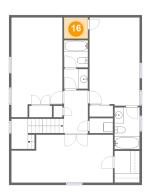

Dimensions: 5'1" x 4'6"

Area: 23 sq. ft

Counted as living area: Yes

Heated: Yes Finished: Yes Enclosed: Yes Contiguous: Yes Permitted: Yes Wet space: No Addition: No Conversion: No

Floor 3 - Bath

Dimensions: 5'4" x 8'11"