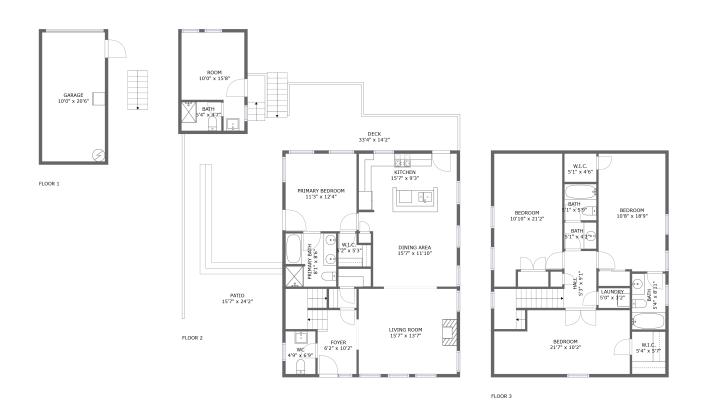

#### **Room dimensions**

Floor 1 Total sqft: 236 Living area: 0

| # |        | Dimensions    | sqft       | Counted as living area |
|---|--------|---------------|------------|------------------------|
| 1 | Garage | 10'0" x 20'6" | 205 sq. ft | No                     |

#### **Room dimensions**

Floor 2 Total sqft: 1844 Living area: 1015

| #  |                 | Dimensions     | sqft       | Counted as living area |
|----|-----------------|----------------|------------|------------------------|
| 2  | Foyer           | 6'2" x 10'2"   | 100 sq. ft | Yes                    |
| 3  | Patio           | 15'7" x 24'2"  | 149 sq. ft | No                     |
| 4  | Primary Bath    | 8'1" x 8'6"    | 67 sq. ft  | Yes                    |
| 5  | Primary Bedroom | 11'3" x 12'4"  | 139 sq. ft | Yes                    |
| 6  | Living Room     | 15'7" x 13'7"  | 211 sq. ft | Yes                    |
| 7  | Dining Area     | 15'7" x 11'10" | 164 sq. ft | Yes                    |
| 8  | W.I.C.          | 5'2" x 5'3"    | 23 sq. ft  | Yes                    |
| 9  | Deck            | 33'4" x 14'2"  | 497 sq. ft | No                     |
| 10 | Room            | 10'0" x 15'8"  | 123 sq. ft | No                     |
| 11 | Kitchen         | 15'7" x 9'3"   | 144 sq. ft | Yes                    |
| 12 | WC              | 4'9" x 6'9"    | 32 sq. ft  | Yes                    |

| #  |      | Dimensions  | sqft      | Counted as living area |
|----|------|-------------|-----------|------------------------|
| 13 | Bath | 6'4" x 4'7" | 29 sq. ft | No                     |

#### **Room dimensions**

Floor 3 Total sqft: 1016 Living area: 995

| #  |         | Dimensions     | sqft       | Counted as living area |
|----|---------|----------------|------------|------------------------|
| 14 | Laundry | 5'0" x 3'2"    | 16 sq. ft  | Yes                    |
| 15 | Bath    | 5'1" x 4'2"    | 21 sq. ft  | Yes                    |
| 16 | W.I.C.  | 5'1" x 4'6"    | 23 sq. ft  | Yes                    |
| 17 | Bath    | 5'4" x 8'11"   | 47 sq. ft  | Yes                    |
| 18 | W.I.C.  | 5'4" x 5'7"    | 30 sq. ft  | Yes                    |
| 19 | Hall    | 5'3" x 9'1"    | 96 sq. ft  | Yes                    |
| 20 | Bedroom | 10'8" x 18'9"  | 197 sq. ft | Yes                    |
| 21 | Bedroom | 10'10" x 21'2" | 209 sq. ft | Yes                    |
| 22 | Bath    | 5'1" x 5'9"    | 29 sq. ft  | Yes                    |
| 23 | Bedroom | 21'7" x 10'2"  | 193 sq. ft | Yes                    |