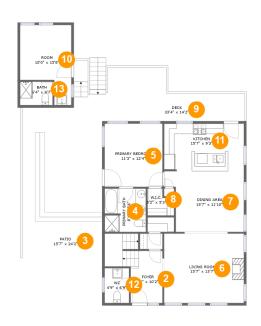

#### **Room dimensions**

Floor 2 Total sqft: 1844 Living area: 1015

| #  |                 | Dimensions     | sqft       | Counted as living area |
|----|-----------------|----------------|------------|------------------------|
| 2  | Foyer           | 6'2" x 10'2"   | 100 sq. ft | Yes                    |
| 3  | Patio           | 15'7" x 24'2"  | 149 sq. ft | No                     |
| 4  | Primary Bath    | 8'1" x 8'6"    | 67 sq. ft  | Yes                    |
| 5  | Primary Bedroom | 11'3" x 12'4"  | 139 sq. ft | Yes                    |
| 6  | Living Room     | 15'7" x 13'7"  | 211 sq. ft | Yes                    |
| 7  | Dining Area     | 15'7" x 11'10" | 164 sq. ft | Yes                    |
| 8  | W.I.C.          | 5'2" x 5'3"    | 23 sq. ft  | Yes                    |
| 9  | Deck            | 33'4" x 14'2"  | 497 sq. ft | No                     |
| 10 | Room            | 10'0" x 15'8"  | 123 sq. ft | No                     |
| 11 | Kitchen         | 15'7" x 9'3"   | 144 sq. ft | Yes                    |
| 12 | WC              | 4'9" x 6'9"    | 32 sq. ft  | Yes                    |

| #  |      | Dimensions  | sqft      | Counted as living area |
|----|------|-------------|-----------|------------------------|
| 13 | Bath | 6'4" x 4'7" | 29 sq. ft | No                     |

### 2 Floor 2 - Foyer

**Dimensions:** 6'2" x 10'2"

Area: 100 sq. ft

Counted as living area: Yes

Floor 2 - Patio

Dimensions: 15'7" x 24'2"

Area: 149 sq. ft

Counted as living area: No

Heated: No Finished: Yes Enclosed: No Contiguous: Yes Permitted: Yes Wet space: No Addition: No Conversion: No

### Floor 2 - Primary Bath

Dimensions: 8'1" x 8'6"

Area: 67 sq. ft

Counted as living area: Yes

Heated: Yes Finished: Yes Enclosed: Yes Contiguous: Yes Permitted: Yes Wet space: Yes Addition: No Conversion: No

### 5 Floor 2 - Primary Bedroom

Dimensions: 11'3" x 12'4"

Area: 139 sq. ft

Counted as living area: Yes

### 6 Floor 2 - Living Room

**Dimensions:** 15'7" x 13'7"

Area: 211 sq. ft

Counted as living area: Yes

Heated: Yes Finished: Yes Enclosed: Yes Contiguous: Yes Permitted: Yes Wet space: No Addition: No Conversion: No

### Floor 2 - Dining Area

**Dimensions**: 15'7" x 11'10"

Area: 164 sq. ft

Counted as living area: Yes

Heated: Yes Finished: Yes Enclosed: Yes Contiguous: Yes Permitted: Yes Wet space: No Addition: No Conversion: No

#### Floor 2 - W.I.C.

Dimensions: 5'2" x 5'3"

Area: 23 sq. ft

Counted as living area: Yes

### 9 Floor 2 - Deck

Dimensions: 33'4" x 14'2"

Area: 497 sq. ft

Counted as living area: No

Heated: No Finished: Yes Enclosed: No Contiguous: Yes Permitted: Yes Wet space: No Addition: No Conversion: No

#### Floor 2 - Room

Dimensions: 10'0" x 15'8"

Area: 123 sq. ft

Counted as living area: No

Heated: Yes Finished: Yes Enclosed: Yes Contiguous: No Permitted: Yes Wet space: No Addition: No Conversion: No

#### Floor 2 - Kitchen

**Dimensions**: 15'7" x 9'3"

Area: 144 sq. ft

Counted as living area: Yes

### Ploor 2 - WC

**Dimensions:** 4'9" x 6'9"

Area: 32 sq. ft

Counted as living area: Yes

Heated: Yes Finished: Yes Enclosed: Yes Contiguous: Yes Permitted: Yes Wet space: Yes Addition: No Conversion: No

#### Floor 2 - Bath

Dimensions: 6'4" x 4'7"

Area: 29 sq. ft

Counted as living area: No

Heated: Yes Finished: Yes Enclosed: Yes Contiguous: No Permitted: Yes Wet space: Yes Addition: No Conversion: No