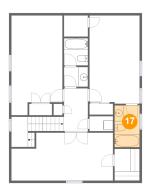

Dimensions: 5'1" x 4'6"

Area: 23 sq. ft

Counted as living area: Yes

Heated: Yes Finished: Yes Enclosed: Yes Contiguous: Yes Permitted: Yes Wet space: No Addition: No Conversion: No

Floor 3 - Bath

Dimensions: 5'4" x 8'11"

Area: 47 sq. ft

Counted as living area: Yes

**10** Floor 3 - W.I.C.

Dimensions: 5'4" x 5'7"

Area: 30 sq. ft

Counted as living area: Yes

Heated: Yes Finished: Yes Enclosed: Yes Contiguous: Yes Permitted: Yes Wet space: No Addition: No Conversion: No