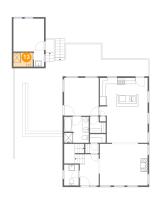

### Floor 1 - Garage

Dimensions: 10'0" x 20'6"

Area: 205 sq. ft

Counted as living area: No

Heated: No Finished: No Enclosed: Yes Contiguous: Yes Permitted: Yes Wet space: No Addition: No Conversion: No