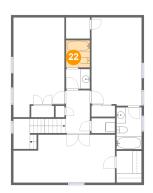

#### Ploor 3 - Bath

Dimensions: 5'1" x 5'9"

Area: 29 sq. ft

Counted as living area: Yes

Heated: Yes Finished: Yes Enclosed: Yes Contiguous: Yes Permitted: Yes Wet space: Yes Addition: No Conversion: No