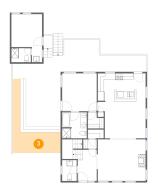

| #  |      | Dimensions  | sqft      | Counted as living area |
|----|------|-------------|-----------|------------------------|
| 13 | Bath | 6'4" x 4'7" | 29 sq. ft | No                     |

#### Floor 2 - Bath

Dimensions: 6'4" x 4'7"

Area: 29 sq. ft

Counted as living area: No

Heated: Yes Finished: Yes Enclosed: Yes Contiguous: No Permitted: Yes Wet space: Yes Addition: No Conversion: No