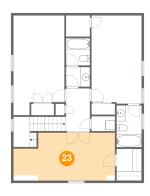

#### Floor 3 - Bedroom

Dimensions: 21'7" x 10'2"

Area: 193 sq. ft

Counted as living area: Yes

Finished: Yes
Enclosed: Yes
Contiguous: Yes
Permitted: Yes
Wet space: No
Addition: No
Conversion: No

Heated: Yes