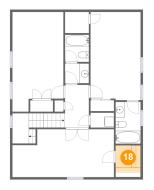

Area: 47 sq. ft

Counted as living area: Yes

**10** Floor 3 - W.I.C.

Dimensions: 5'4" x 5'7"

Area: 30 sq. ft

Counted as living area: Yes

Heated: Yes Finished: Yes Enclosed: Yes Contiguous: Yes Permitted: Yes Wet space: No Addition: No Conversion: No