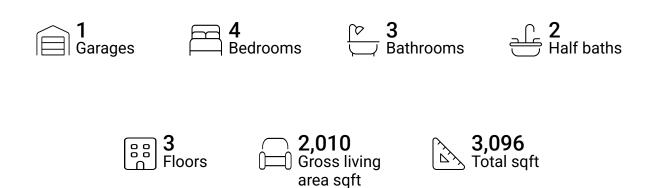

#### **Property summary**







#### **Room dimensions**

Floor 1 Total sqft: 236 Living area: 0

| # |        | Dimensions    | sqft       | Counted as living area |
|---|--------|---------------|------------|------------------------|
| 1 | Garage | 10'0" x 20'6" | 205 sq. ft | No                     |





#### **Room dimensions**

Floor 2 Total sqft: 1844 Living area: 1015

| #  |                 | Dimensions     | sqft       | Counted as living area |
|----|-----------------|----------------|------------|------------------------|
| 2  | Foyer           | 6'2" x 10'2"   | 100 sq. ft | Yes                    |
| 3  | Patio           | 15'7" x 24'2"  | 149 sq. ft | No                     |
| 4  | Primary Bath    | 8'1" x 8'6"    | 67 sq. ft  | Yes                    |
| 5  | Primary Bedroom | 11'3" x 12'4"  | 139