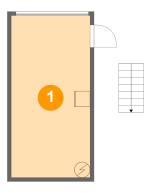

### Floor 1 - Garage

Dimensions: 10'0" x 20'6"

Area: 205 sq. ft

Counted as living area: No

Heated: No Finished: No Enclosed: Yes Contiguous: Yes Permitted: Yes Wet space: No Addition: No Conversion: No