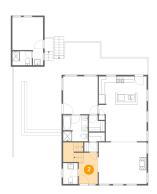

#### **Room dimensions**

Floor 2 Total sqft: 1844 Living area: 1015

| #  |                 | Dimensions     | sqft       | Counted as living area |
|----|-----------------|----------------|------------|------------------------|
| 2  | Foyer           | 6'2" x 10'2"   | 100 sq. ft | Yes                    |
| 3  | Patio           | 15'7" x 24'2"  | 149 sq. ft | No                     |
| 4  | Primary Bath    | 8'1" x 8'6"    | 67 sq. ft  | Yes                    |
| 5  | Primary Bedroom | 11'3" x 12'4"  | 139 sq. ft | Yes                    |
| 6  | Living Room     | 15'7" x 13'7"  | 211 sq. ft | Yes                    |
| 7  | Dining Area     | 15'7" x 11'10" | 164 sq. ft | Yes                    |
| 8  | W.I.C.          | 5'2" x 5'3"    | 23 sq. ft  | Yes                    |
| 9  | Deck            | 33'4" x 14'2"  | 497 sq. ft | No                     |
| 10 | Room            | 10'0" x 15'8"  | 123 sq. ft | No                     |
| 11 | Kitchen         | 15'7" x 9'3"   | 144 sq. ft | Yes                    |
| 12 | WC              | 4'9" x 6'9"    | 32 sq. ft  | Yes                    |

### 2 Floor 2 - Foyer

**Dimensions:** 6'2" x 10'2"

Area: 100 sq. ft

Counted as living area: Yes

Floor 2 - Patio

Dimensions: 15'7" x 24'2"

Area: 149 sq. ft

Counted as living area: No

Heated: No Finished: Yes Enclosed: No Contiguous: Yes Permitted: Yes Wet space: No Addition: No Conversion: No

### Floor 2 - Primary Bath

Dimensions: 8'1" x 8'6"

Area: 67 sq. ft

Counted as living area: Yes

Heated: Yes Finished: Yes Enclosed: Yes Contiguous: Yes Permitted: Yes Wet space: Yes Addition: No Conversion: No

### 5 Floor 2 - Primary Bedroom

Dimensions: 11'3" x 12'4"

Area: 139 sq. ft

Counted as living area: Yes

### 6 Floor 2 - Living Room

**Dimensions:** 15'7" x 13'7"

Area: 211 sq. ft

Counted as living area: Yes

Heated: Yes Finished: Yes Enclosed: Yes Contiguous: Yes Permitted: Yes Wet space: No Addition: No Conversion: No

### Floor 2 - Dining Area

**Dimensions**: 15'7" x 11'10"

Area: 164 sq. ft

Counted as living area: Yes

Heated: Yes Finished: Yes Enclosed: Yes Contiguous: Yes Permitted: Yes Wet space: No Addition: No Conversion: No

#### Floor 2 - W.I.C.

Dimensions: 5'2" x 5'3"

Area: 23 sq. ft

Counted as living area: Yes

### 9 Floor 2 - Deck

Dimensions: 33'4" x 14'2"

Area: 497 sq. ft

Counted as living area: No

Heated: No Finished: Yes Enclosed: No Contiguous: Yes Permitted: Yes Wet space: No Addition: No Conversion: No

#### Floor 2 - Room

Dimensions: 10'0" x 15'8"

Area: 123 sq. ft

Counted as living area: No

Heated: Yes Finished: Yes Enclosed: Yes Contiguous: No Permitted: Yes Wet space: No Addition: No Conversion: No

#### Floor 2 - Kitchen

**Dimensions**: 15'7" x 9'3"

Area: 144 sq. ft

Counted as living area: Yes

### Ploor 2 - WC

**Dimensions:** 4'9" x 6'9"

Area: 32 sq. ft

Counted as living area: Yes

Heated: Yes Finished: Yes Enclosed: Yes Contiguous: Yes Permitted: Yes Wet space: Yes Addition: No Conversion: No