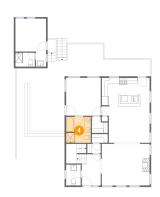

### 5 Floor 2 - Primary Bedroom

Dimensions: 11'3" x 12'4"

Area: 139 sq. ft

Counted as living area: Yes