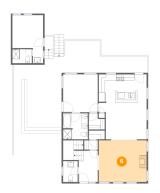

### 6 Floor 2 - Living Room

**Dimensions:** 15'7" x 13'7"

Area: 211 sq. ft

Counted as living area: Yes

Heated: Yes Finished: Yes Enclosed: Yes Contiguous: Yes Permitted: Yes Wet space: No Addition: No Conversion: No