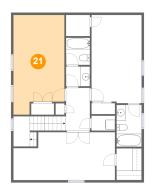

### Floor 3 - Bedroom

Dimensions: 10'10" x 21'2"

Area: 209 sq. ft

Counted as living area: Yes

Heated: Yes Finished: Yes Enclosed: Yes Contiguous: Yes Permitted: Yes Wet space: No Addition: No Conversion: No