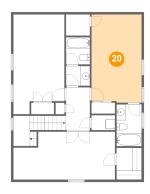

#### Floor 3 - Bedroom

Dimensions: 10'8" x 18'9"

Area: 197 sq. ft

Counted as living area: Yes