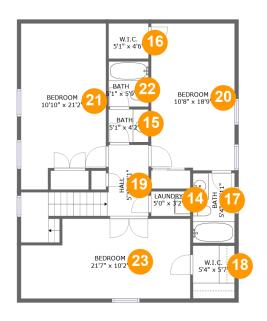

#### **Room dimensions**

Floor 3 Total sqft: 1016 Living area: 995

| #  |         | Dimensions     | sqft       | Counted as living area |
|----|---------|----------------|------------|------------------------|
| 14 | Laundry | 5'0" x 3'2"    | 16 sq. ft  | Yes                    |
| 15 | Bath    | 5'1" x 4'2"    | 21 sq. ft  | Yes                    |
| 16 | W.I.C.  | 5'1" x 4'6"    | 23 sq. ft  | Yes                    |
| 17 | Bath    | 5'4" x 8'11"   | 47 sq. ft  | Yes                    |
| 18 | W.I.C.  | 5'4" x 5'7"    | 30 sq. ft  | Yes                    |
| 19 | Hall    | 5'3" x 9'1"    | 96 sq. ft  | Yes                    |
| 20 | Bedroom | 10'8" x 18'9"  | 197 sq. ft | Yes                    |
| 21 | Bedroom | 10'10" x 21'2" | 209 sq. ft | Yes                    |
| 22 | Bath    | 5'1" x 5'9"    | 29 sq. ft  | Yes                    |
| 23 | Bedroom | 21'7" x 10'2"  | 193 sq. ft | Yes                    |

### Floor 3 - Laundry

Dimensions: 5'0" x 3'2"

Area: 16 sq. ft

Counted as living area: Yes

Finished: Yes Enclosed: Yes Contiguous: Yes Permitted: Yes Wet space: No Addition: No Conversion: No

Heated: Yes

5 Floor 3 - Bath

Dimensions: 5'1" x 4'2"

Area: 21 sq. ft

Counted as living area: Yes

Heated: Yes Finished: Yes Enclosed: Yes Contiguous: Yes Permitted: Yes Wet space: Yes Addition: No Conversion: No

**6** Floor 3 - W.I.C.

Dimensions: 5'1" x 4'6"

Area: 23 sq. ft

Counted as living area: Yes

Heated: Yes Finished: Yes Enclosed: Yes Contiguous: Yes Permitted: Yes Wet space: No Addition: No Conversion: No

Floor 3 - Bath

Dimensions: 5'4" x 8'11"

Area: 47 sq. ft

Counted as living area: Yes

**10** Floor 3 - W.I.C.

Dimensions: 5'4" x 5'7"

Area: 30 sq. ft

Counted as living area: Yes

Heated: Yes Finished: Yes Enclosed: Yes Contiguous: Yes Permitted: Yes Wet space: No Addition: No Conversion: No

#### Floor 3 - Hall

Dimensions: 5'3" x 9'1"

Area: 96 sq. ft

Counted as living area: Yes

Heated: Yes Finished: Yes Enclosed: Yes Contiguous: Yes Permitted: Yes Wet space: No Addition: No Conversion: No

#### Floor 3 - Bedroom

Dimensions: 10'8" x 18'9"

Area: 197 sq. ft

Counted as living area: Yes

### Floor 3 - Bedroom

Dimensions: 10'10" x 21'2"

Area: 209 sq. ft

Counted as living area: Yes

Heated: Yes Finished: Yes Enclosed: Yes Contiguous: Yes Permitted: Yes Wet space: No Addition: No Conversion: No

#### Ploor 3 - Bath

Dimensions: 5'1" x 5'9"

Area: 29 sq. ft

Counted as living area: Yes

Heated: Yes Finished: Yes Enclosed: Yes Contiguous: Yes Permitted: Yes Wet space: Yes Addition: No Conversion: No

#### Floor 3 - Bedroom

Dimensions: 21'7" x 10'2"

Area: 193 sq. ft

Counted as living area: Yes

Finished: Yes
Enclosed: Yes
Contiguous: Yes
Permitted: Yes
Wet space: No
Addition: No
Conversion: No

Heated: Yes