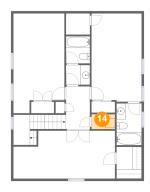

### Floor 3 - Laundry

Dimensions: 5'0" x 3'2"

Area: 16 sq. ft

Counted as living area: Yes

Finished: Yes Enclosed: Yes Contiguous: Yes Permitted: Yes Wet space: No Addition: No Conversion: No

Heated: Yes

5 Floor 3 - Bath