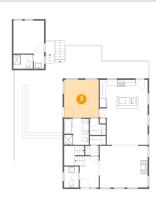

### 5 Floor 2 - Primary Bedroom

Dimensions: 11'3" x 12'4"

Area: 139 sq. ft

Counted as living area: Yes