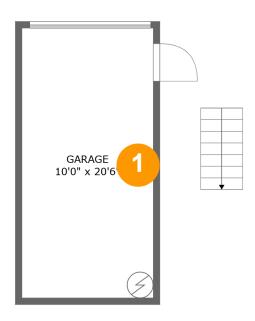

#### **Room dimensions**

Floor 1 Total sqft: 236 Living area: 0

| # |        | Dimensions    | sqft       | Counted as living area |
|---|--------|---------------|------------|------------------------|
| 1 | Garage | 10'0" x 20'6" | 205 sq. ft | No                     |

### Floor 1 - Garage

Dimensions: 10'0" x 20'6"

Area: 205 sq. ft

Counted as living area: No

Heated: No Finished: No Enclosed: Yes Contiguous: Yes Permitted: Yes Wet space: No Addition: No Conversion: No