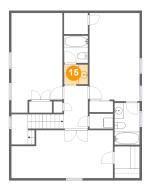

Dimensions: 5'1" x 4'2"

Area: 21 sq. ft

Counted as living area: Yes

Heated: Yes Finished: Yes Enclosed: Yes Contiguous: Yes Permitted: Yes Wet space: Yes Addition: No Conversion: No

**6** Floor 3 - W.I.C.