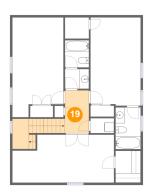

#### Floor 3 - Hall

Dimensions: 5'3" x 9'1"

Area: 96 sq. ft

Counted as living area: Yes

Heated: Yes Finished: Yes Enclosed: Yes Contiguous: Yes Permitted: Yes Wet space: No Addition: No Conversion: No