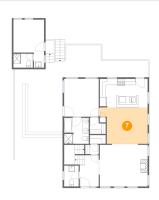

### 6 Floor 2 - Living Room

**Dimensions:** 15'7" x 13'7"

Area: 211 sq. ft

Counted as living area: Yes

Heated: Yes Finished: Yes Enclosed: Yes Contiguous: Yes Permitted: Yes Wet space: No Addition: No Conversion: No