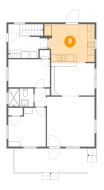

## Floor 3 - Open To Below

**Dimensions:** 10'5" x 7'0"

Area: 47 sq. ft

Counted as living area: No

Heated: No Finished: No Enclosed: No Contiguous: Yes Permitted: No Wet space: No Addition: No Conversion: No