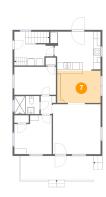

## Floor 2 - Dining Area

Dimensions: 12'4" x 9'2"

**Area:** 114 sq. ft

Counted as living area: Yes

Heated: Yes Finished: Yes Enclosed: Yes Contiguous: Yes Permitted: Yes Wet space: No Addition: No Conversion: No