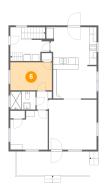

### Floor 2 - Bath

Dimensions: 7'2" x 5'2"

Area: 37 sq. ft

Counted as living area: Yes

Finished: Yes Enclosed: Yes Contiguous: Yes Permitted: Yes Wet space: Yes Addition: No Conversion: No

Heated: Yes

Dimensions: 14'4" x 11'1"

**Area:** 144 sq. ft

Counted as living area: Yes

Heated: Yes Finished: Yes Enclosed: Yes Contiguous: Yes Permitted: Yes Wet space: No Addition: No Conversion: No