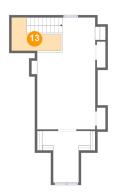

## Floor 3 - Open To Below

**Dimensions:** 10'5" x 7'0"

Area: 47 sq. ft

Counted as living area: No

Heated: No Finished: No Enclosed: No Contiguous: Yes Permitted: No Wet space: No Addition: No Conversion: No