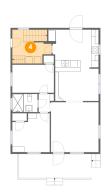

Floor 2 - Hall

Dimensions: 4'4" x 5'2"

Area: 19 sq. ft

Counted as living area: Yes Encl

Heated: Yes Finished: Yes Enclosed: Yes Contiguous: Yes Permitted: Yes Wet space: No Addition: No Conversion: No