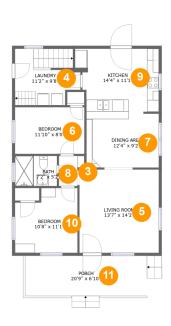

### **Room dimensions**

Floor 2 Total sqft: 1057 Living area: 915

| #  |             | Dimensions    | sqft       | Counted as living area |
|----|-------------|---------------|------------|------------------------|
| 3  | Hall        | 4'4" x 5'2"   | 19 sq. ft  | Yes                    |
| 4  | Laundry     | 11'2" x 9'8"  | 94 sq. ft  | Yes                    |
| 5  | Living Room | 13'7" x 14'2" | 192 sq. ft | Yes                    |
| 6  | Bedroom     | 11'10" x 8'0" | 94 sq. ft  | Yes                    |
| 7  | Dining Area | 12'4" x 9'2"  | 114 sq. ft | Yes                    |
| 8  | Bath        | 7'2" x 5'2"   | 37 sq. ft  | Yes                    |
| 9  | Kitchen     | 14'4" x 11'1" | 144 sq. ft | Yes                    |
| 10 | Bedroom     | 10'8" x 11'1" | 107 sq. ft | Yes                    |
| 11 | Porch       | 20'9" x 6'10" | 142 sq. ft | No                     |

Floor 2 - Hall

Dimensions: 4'4" x 5'2"

Area: 19 sq. ft

Counted as living area: Yes Encl

Heated: Yes Finished: Yes Enclosed: Yes Contiguous: Yes Permitted: Yes Wet space: No Addition: No Conversion: No

## Floor 2 - Laundry

Dimensions: 11'2" x 9'8"

Area: 94 sq. ft

Counted as living area: Yes

Heated: Yes Finished: Yes Enclosed: Yes Contiguous: Yes Permitted: Yes Wet space: No Addition: No Conversion: No

## 5 Floor 2 - Living Room

Dimensions: 13'7" x 14'2"

Area: 192 sq. ft

Counted as living area: Yes

Heated: Yes Finished: Yes Enclosed: Yes Contiguous: Yes Permitted: Yes Wet space: No Addition: No Conversion: No

Dimensions: 11'10" x 8'0"

Area: 94 sq. ft

Counted as living area: Yes

Heated: Yes Finished: Yes Enclosed: Yes Contiguous: Yes Permitted: Yes Wet space: No Addition: No Conversion: No

## Floor 2 - Dining Area

Dimensions: 12'4" x 9'2"

**Area:** 114 sq. ft

Counted as living area: Yes

Heated: Yes Finished: Yes Enclosed: Yes Contiguous: Yes Permitted: Yes Wet space: No Addition: No Conversion: No

### Floor 2 - Bath

Dimensions: 7'2" x 5'2"

Area: 37 sq. ft

Counted as living area: Yes

Finished: Yes Enclosed: Yes Contiguous: Yes Permitted: Yes Wet space: Yes Addition: No Conversion: No

Heated: Yes

Dimensions: 14'4" x 11'1"

**Area:** 144 sq. ft

Counted as living area: Yes

Heated: Yes Finished: Yes Enclosed: Yes Contiguous: Yes Permitted: Yes Wet space: No Addition: No Conversion: No

### Floor 2 - Bedroom

**Dimensions:** 10'8" x 11'1"

Area: 107 sq. ft

Counted as living area: Yes

Heated: Yes Finished: Yes Enclosed: Yes Contiguous: Yes Permitted: Yes Wet space: No Addition: No Conversion: No

### Floor 2 - Porch

Dimensions: 20'9" x 6'10"

Area: 142 sq. ft

Counted as living area: No

Heated: No Finished: Yes Enclosed: No Contiguous: Yes Permitted: Yes Wet space: No Addition: No Conversion: No

**10** Floor 3 - W.I.C.