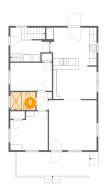

### Floor 2 - Bath

Dimensions: 7'2" x 5'2"

Area: 37 sq. ft

Counted as living area: Yes

Finished: Yes Enclosed: Yes Contiguous: Yes Permitted: Yes Wet space: Yes Addition: No Conversion: No

Heated: Yes

Dimensions: 14'4" x 11'1"