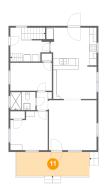

### Floor 2 - Porch

Dimensions: 20'9" x 6'10"

Area: 142 sq. ft

Counted as living area: No

Heated: No Finished: Yes Enclosed: No Contiguous: Yes Permitted: Yes Wet space: No Addition: No Conversion: No

**10** Floor 3 - W.I.C.