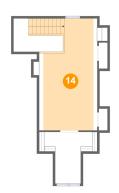

## Floor 3 - Primary Bedroom

Dimensions: 12'3" x 23'7"

Area: 247 sq. ft

Counted as living area: Yes

Heated: Yes Finished: Yes Enclosed: Yes Contiguous: Yes Permitted: Yes Wet space: No Addition: No Conversion: No