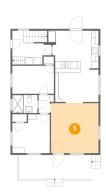

Dimensions: 11'10" x 8'0"

Area: 94 sq. ft

Counted as living area: Yes

Heated: Yes Finished: Yes Enclosed: Yes Contiguous: Yes Permitted: Yes Wet space: No Addition: No Conversion: No