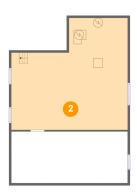

### **Room dimensions**

Floor 1 Total sqft: 826 Living area: 0

| # |             | Dimensions     | sqft       | Counted as living area |
|---|-------------|----------------|------------|------------------------|
| 1 | Crawl Space | 24'6" x 10'11" | 268 sq. ft | No                     |
| 2 | Basement    | 24'6" x 23'7"  | 490 sq. ft | No                     |

## Floor 1 - Crawl Space

Dimensions: 24'6" x 10'11"

Area: 268 sq. ft

Counted as living area: No

Heated: No Finished: No Enclosed: No Contiguous: Yes Permitted: No Wet space: No Addition: No Conversion: No