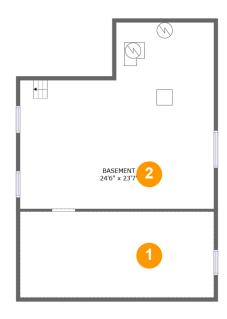

### **Room dimensions**

Floor 1 Total sqft: 826 Living area: 0

| # |             | Dimensions     | sqft       | Counted as living area |
|---|-------------|----------------|------------|------------------------|
| 1 | Crawl Space | 24'6" x 10'11" | 268 sq. ft | No                     |
| 2 | Basement    | 24'6" x 23'7"  | 490 sq. ft | No                     |

## Floor 1 - Crawl Space

Dimensions: 24'6" x 10'11"

Area: 268 sq. ft

Counted as living area: No

Heated: No Finished: No Enclosed: No Contiguous: Yes Permitted: No Wet space: No Addition: No Conversion: No

### Ploor 1 - Basement

Dimensions: 24'6" x 23'7"

Area: 490 sq. ft

Counted as living area: No

Heated: Yes Finished: No Enclosed: Yes Contiguous: Yes Permitted: Yes Wet space: No Addition: No Conversion: No