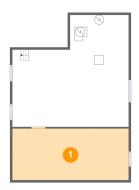

### **Room dimensions**

Floor 1 Total sqft: 826 Living area: 0

| # |             | Dimensions     | sqft       | Counted as living area |
|---|-------------|----------------|------------|------------------------|
| 1 | Crawl Space | 24'6" x 10'11" | 268 sq. ft | No                     |
| 2 | Basement    | 24'6" x 23'7"  | 490 sq. ft | No                     |

### Ploor 1 - Basement

Dimensions: 24'6" x 23'7"

Area: 490 sq. ft

Counted as living area: No

Heated: Yes Finished: No Enclosed: Yes Contiguous: Yes Permitted: Yes Wet space: No Addition: No Conversion: No