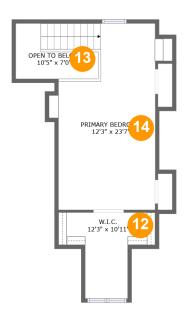

### **Room dimensions**

Floor 3 Total sqft: 510 Living area: 352

| #  |                 | Dimensions     | sqft       | Counted as living area |
|----|-----------------|----------------|------------|------------------------|
| 12 | W.I.C.          | 12'3" x 10'11" | 80 sq. ft  | Yes                    |
| 13 | Open To Below   | 10'5" x 7'0"   | 47 sq. ft  | No                     |
| 14 | Primary Bedroom | 12'3" x 23'7"  | 247 sq. ft | Yes                    |

Dimensions: 12'3" x 10'11"

Area: 80 sq. ft

Counted as living area: Yes

Heated: Yes Finished: Yes Enclosed: Yes Contiguous: Yes Permitted: Yes Wet space: No Addition: No Conversion: No

## Floor 3 - Open To Below

**Dimensions:** 10'5" x 7'0"

Area: 47 sq. ft

Counted as living area: No

Heated: No Finished: No Enclosed: No Contiguous: Yes Permitted: No Wet space: No Addition: No Conversion: No

## Floor 3 - Primary Bedroom

Dimensions: 12'3" x 23'7"

Area: 247 sq. ft

Counted as living area: Yes

Heated: Yes Finished: Yes Enclosed: Yes Contiguous: Yes Permitted: Yes Wet space: No Addition: No Conversion: No