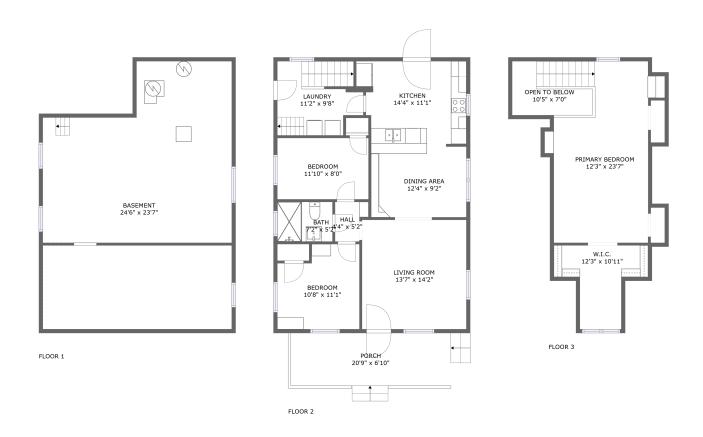

### **Property summary**

area sqft

### **Room dimensions**

Floor 1 Total sqft: 826 Living area: 0

| # |             | Dimensions     | sqft       | Counted as living area |
|---|-------------|----------------|------------|------------------------|
| 1 | Crawl Space | 24'6" x 10'11" | 268 sq. ft | No                     |
| 2 | Basement    | 24'6" x 23'7"  | 490 sq. ft | No                     |

### **Room dimensions**

Floor 2 Total sqft: 1057 Living area: 915

| #  |             | Dimensions    | sqft       | Counted as living area |
|----|-------------|---------------|------------|------------------------|
| 3  | Hall        | 4'4" x 5'2"   | 19 sq. ft  | Yes                    |
| 4  | Laundry     | 11'2" x 9'8"  | 94 sq. ft  | Yes                    |
| 5  | Living Room | 13'7" x 14'2" | 192 sq. ft | Yes                    |
| 6  | Bedroom     | 11'10" x 8'0" | 94 sq. ft  | Yes                    |
| 7  | Dining Area | 12'4" x 9'2"  | 114 sq. ft | Yes                    |
| 8  | Bath        | 7'2" x 5'2"   | 37 sq. ft  | Yes                    |
| 9  | Kitchen     | 14'4" x 11'1" | 144 sq. ft | Yes                    |
| 10 | Bedroom     | 10'8" x 11'1" | 107 sq. ft | Yes                    |
| 11 | Porch       | 20'9" x 6'10" | 142 sq. ft | No                     |

### **Room dimensions**

Floor 3 Total sqft: 510 Living area: 352

| #  |                 | Dimensions     | sqft       | Counted as living area |
|----|-----------------|----------------|------------|------------------------|
| 12 | W.I.C.          | 12'3" x 10'11" | 80 sq. ft  | Yes                    |
| 13 | Open To Below   | 10'5" x 7'0"   | 47 sq. ft  | No                     |
| 14 | Primary Bedroom | 12'3" x 23'7"  | 247 sq. ft | Yes                    |