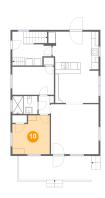

### Floor 2 - Porch

Dimensions: 20'9" x 6'10"

Area: 142 sq. ft

Counted as living area: No

Heated: No Finished: Yes Enclosed: No Contiguous: Yes Permitted: Yes Wet space: No Addition: No Conversion: No

**10** Floor 3 - W.I.C.

Dimensions: 12'3" x 10'11"

Area: 80 sq. ft

Counted as living area: Yes

Heated: Yes Finished: Yes Enclosed: Yes Contiguous: Yes Permitted: Yes Wet space: No Addition: No Conversion: No