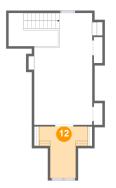

Dimensions: 12'3" x 10'11"

Area: 80 sq. ft

Counted as living area: Yes

Heated: Yes Finished: Yes Enclosed: Yes Contiguous: Yes Permitted: Yes Wet space: No Addition: No Conversion: No