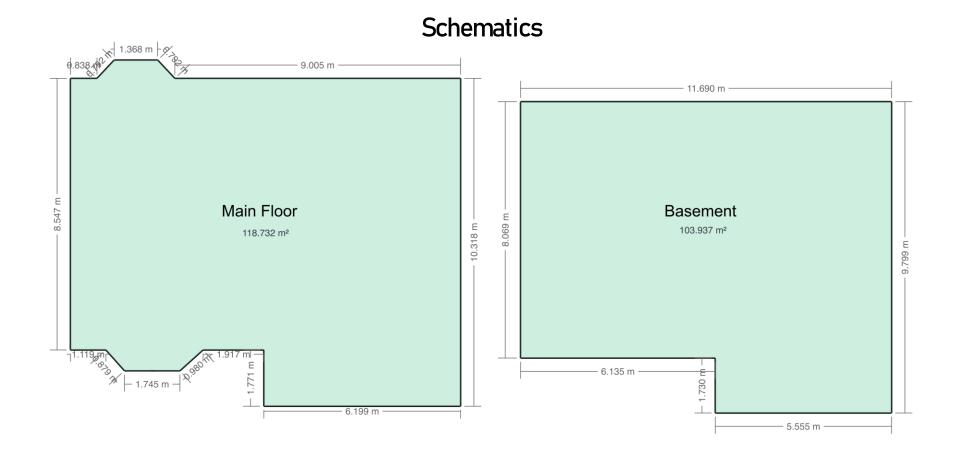

#### Floor Area Totals

|                            | Level | Metric (m <sup>2</sup> ) | Imperial (ft <sup>2</sup> ) |  |  |
|----------------------------|-------|--------------------------|-----------------------------|--|--|
| Main Floor                 | 1     | 118.73                   | 1278.03                     |  |  |
| Basement                   | В     | 103.94                   | 1118.78                     |  |  |
| Total Above Ground RMS Are | ea    | 118.73                   | 1278.03                     |  |  |

## BASEMENT 103.94 m²(1119 sq ft)

118.73 m²(1278 sq ft)