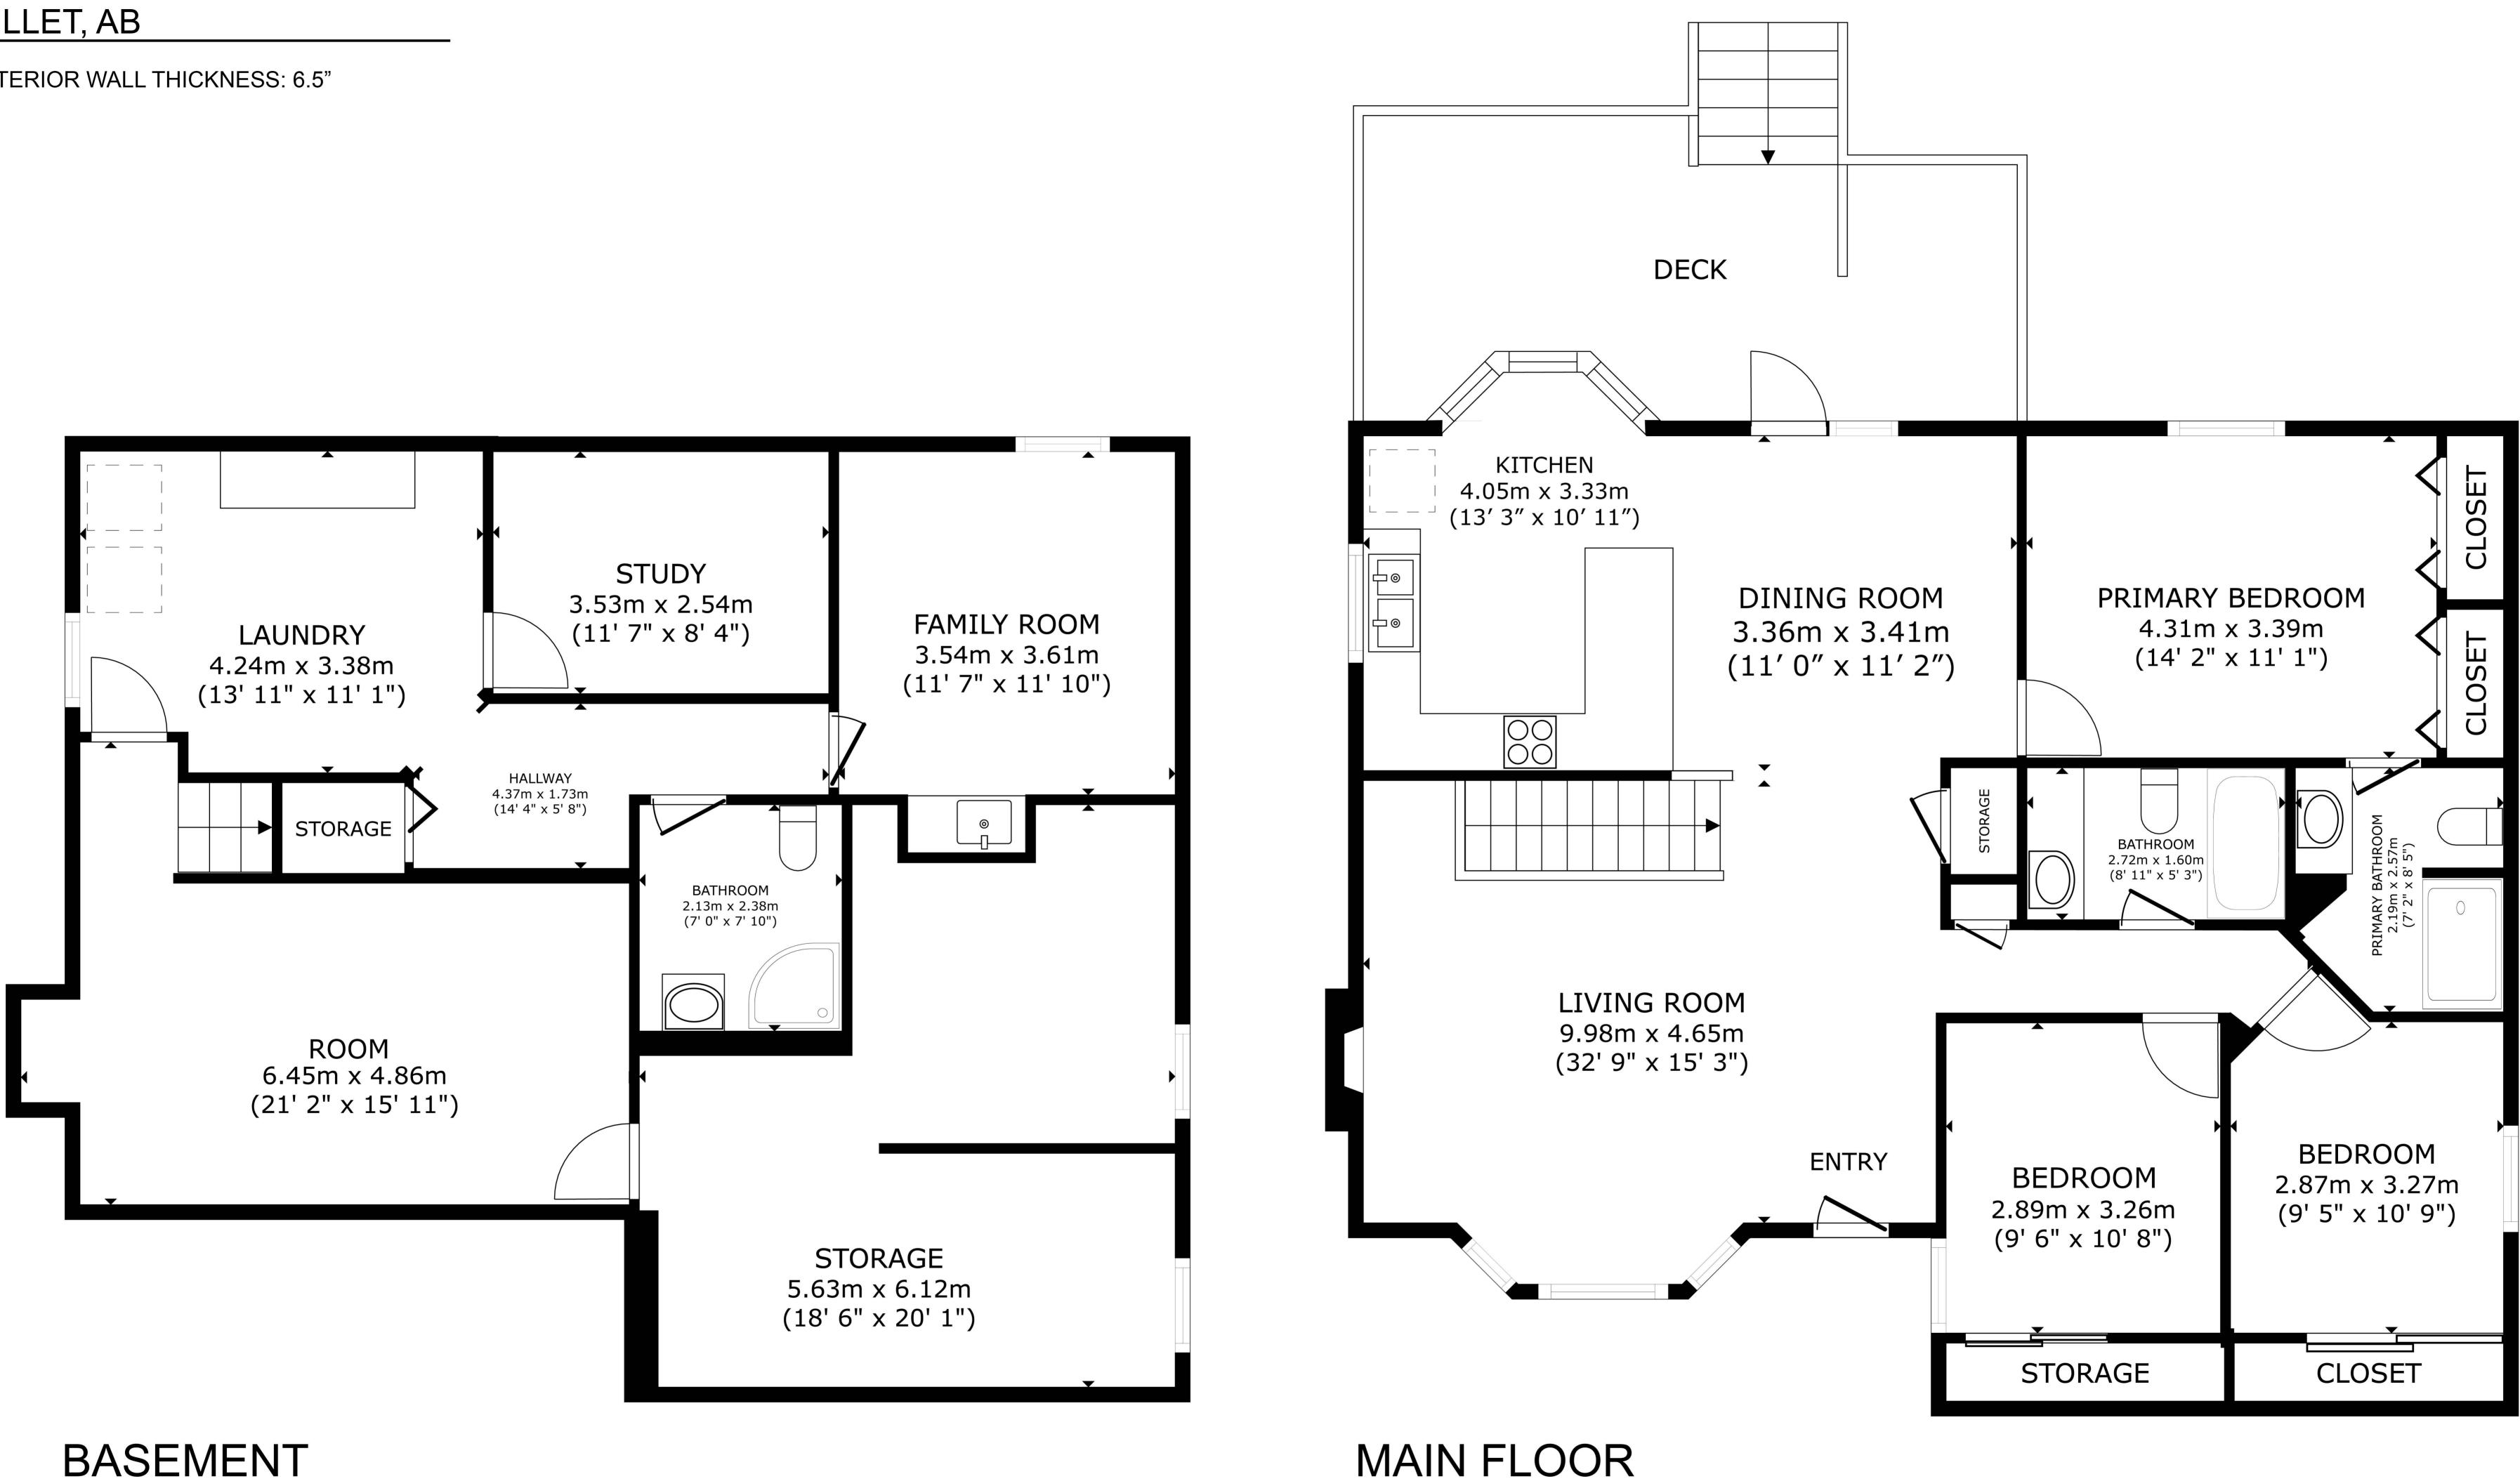

#### **Room Dimensions**

|                 | Level | Metric (m)  | Imperial (ft) |                |
|-----------------|-------|-------------|---------------|----------------|
| Living Room     | 1     | 9.98 x 4.65 |               | 32'9" x 15'3"  |
| Dining Room     | 1     | 3.36 x 3.41 |               | 11'0" x 11'2"  |
| Kitchen         | 1     | 4.05 x 3.33 |               | 13'3" x 10'11" |
| Laundry Room    | В     | 4.24 x 3.38 |               | 13'11" x 11'1" |
| Primary Bedroom | 1     | 4.31 x 3.39 |               | 14'2" x 11'1"  |
| Bedroom 2       | 1     | 2.89 x 3.26 |               | 9'6" x 10'8"   |
| Bedroom 3       | 1     | 2.87 x 3.27 |               | 9'5" x 10'9"   |
| Room            | В     | 6.45 x 4.86 |               | 21'2" x 15'11" |
| Family Room     | В     | 3.54 x 3.61 |               | 11'7" x 11'10" |
| Study           | В     | 3.53 x 2.54 |               | 11'7" x 8'4"   |
| Garage          |       | 6.17 x 5.39 |               | 20'3" x 17'8"  |

#### **Bathroom Count**

|            | Level | Pieces |
|------------|-------|--------|
| Bathroom 1 | 1     | 3      |
| Bathroom 2 | 1     | 4      |
| Bathroom 3 | В     | 3      |

# **121 PIPESTONE DRIVE** MILLET, AB

EXTERIOR WALL THICKNESS: 6.5"