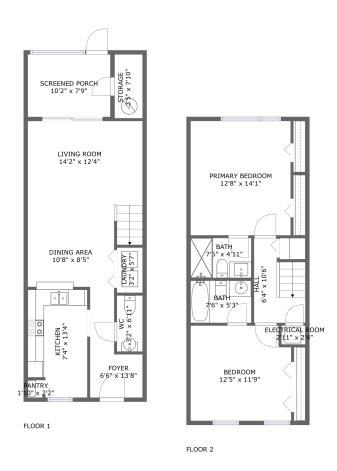

#### **Room Dimensions**

Floor 1 Total sqft: 635 Living area: 514

| # | Room name      | Dimensions    | Area (sqft) | Counted as Living Area |
|---|----------------|---------------|-------------|------------------------|
| 1 | Living Room    | 14'2" x 12'4" | 184 sq. ft  | Yes                    |
| 2 | Dining Area    | 10'8" x 8'5"  | 88 sq. ft   | Yes                    |
| 3 | Kitchen        | 7'4" x 13'4"  | 92 sq. ft   | Yes                    |
| 4 | Wc             | 3'2" x 6'11"  | 22 sq. ft   | Yes                    |
| 5 | Laundry        | 3'2" x 5'7"   | 18 sq. ft   | Yes                    |
| 6 | Foyer          | 6'6" x 13'8"  | 59 sq. ft   | Yes                    |
| 7 | Storage        | 3'5" x 7'10"  | 27 sq. ft   | No                     |
| 8 | Pantry         | 1'10" x 2'2"  | 4 sq. ft    | Yes                    |
| 9 | Screened Porch | 10'2" x 7'9"  | 78 sq. ft   | No                     |

## Floor 1 - Living Room

Dimensions: 14'2" x 12'4" **Area:** 184 sq. ft

Counted as Living Area: Yes

Contiguous: Yes

> Permitted: Yes Wet Space: No Addition: No Conversion: No

Heated: Yes

Finished: Yes

Enclosed: Yes

### Floor 1 - Dining Area

**Dimensions:** 10'8" x 8'5"

Area: 88 sq. ft

Counted as Living Area: Yes

Heated: Yes Finished: Yes Enclosed: Yes **Contiguous:** 

Yes

3 Floor 1 - Kitchen

Dimensions: 7'4" x 13'4"

Area: 92 sq. ft

Counted as Living Area:

Yes

Heated: Yes Finished: Yes Enclosed: Yes Contiguous:

Yes

Permitted: Yes Wet Space: No Addition: No Conversion: No

**4** Floor 1 - Wc

Dimensions: 3'2" x 6'11"

Area: 22 sq. ft

Counted as Living Area:

Yes

Heated: Yes Finished: Yes

Enclosed: Yes Contiguous:

Yes

Permitted: Yes Wet Space: Yes Addition: No Conversion: No

5 Floor 1 - Laundry

Dimensions: 3'2" x 5'7"

Area: 18 sq. ft

Counted as Living Area:

Yes

Heated: Yes Finished: Yes Enclosed: Yes Contiguous: Yes

6 Floor 1 - Foyer

Dimensions: 6'6" x 13'8"

Area: 59 sq. ft

Counted as Living Area:

Yes

Heated: Yes Finished: Yes Enclosed: Yes Contiguous:

Yes

Permitted: Yes Wet Space: No Addition: No Conversion: No

Floor 1 - Storage

**Dimensions:** 3'5" x 7'10"

Area: 27 sq. ft

Counted as Living Area: No

Heated: No Finished: No Enclosed: No Contiguous: Yes Permitted: Yes Wet Space: No Addition: No Conversion: No

6 Floor 1 - Pantry

Dimensions: 1'10" x 2'2"

Area: 4 sq. ft

Counted as Living Area:

Yes

Heated: Yes Finished: Yes Enclosed: Yes Contiguous:

Yes

**Dimensions:** 10'2" x 7'9"

Area: 78 sq. ft

Counted as Living Area: No

Heated: No Finished: Yes Enclosed: No Contiguous: Yes Permitted: Yes Wet Space: No Addition: No Conversion: No