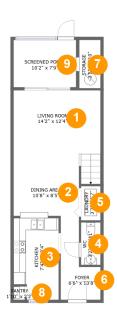

#### **Room Dimensions**

Floor 1 Total sqft: 635 Living area: 514

| # | Room name      | Dimensions    | Area (sqft) | Counted as Living Area |
|---|----------------|---------------|-------------|------------------------|
| 1 | Living Room    | 14'2" x 12'4" | 184 sq. ft  | Yes                    |
| 2 | Dining Area    | 10'8" x 8'5"  | 88 sq. ft   | Yes                    |
| 3 | Kitchen        | 7'4" x 13'4"  | 92 sq. ft   | Yes                    |
| 4 | Wc             | 3'2" x 6'11"  | 22 sq. ft   | Yes                    |
| 5 | Laundry        | 3'2" x 5'7"   | 18 sq. ft   | Yes                    |
| 6 | Foyer          | 6'6" x 13'8"  | 59 sq. ft   | Yes                    |
| 7 | Storage        | 3'5" x 7'10"  | 27 sq. ft   | No                     |
| 8 | Pantry         | 1'10" x 2'2"  | 4 sq. ft    | Yes                    |
| 9 | Screened Porch | 10'2" x 7'9"  | 78 sq. ft   | No                     |

## Floor 1 - Living Room

Dimensions: 14'2" x 12'4" **Area:** 184 sq. ft

Counted as Living Area: Yes

Contiguous: Yes

> Permitted: Yes Wet Space: No Addition: No Conversion: No

Heated: Yes

Finished: Yes

Enclosed: Yes

### Floor 1 - Dining Area

**Dimensions:** 10'8" x 8'5"

Area: 88 sq. ft

Counted as Living Area: Yes

Heated: Yes Finished: Yes Enclosed: Yes **Contiguous:** 

Yes

3 Floor 1 - Kitchen

Dimensions: 7'4" x 13'4"

Area: 92 sq. ft

Counted as Living Area:

Yes

Heated: Yes Finished: Yes Enclosed: Yes Contiguous:

Yes

Permitted: Yes Wet Space: No Addition: No Conversion: No

**4** Floor 1 - Wc

Dimensions: 3'2" x 6'11"

Area: 22 sq. ft

Counted as Living Area:

Yes

Heated: Yes Finished: Yes

Enclosed: Yes Contiguous:

Yes

Permitted: Yes Wet Space: Yes Addition: No Conversion: No

5 Floor 1 - Laundry

Dimensions: 3'2" x 5'7"

Area: 18 sq. ft

Counted as Living Area:

Yes

Heated: Yes Finished: Yes Enclosed: Yes Contiguous: Yes

6 Floor 1 - Foyer

Dimensions: 6'6" x 13'8"

Area: 59 sq. ft

Counted as Living Area:

Yes

Heated: Yes Finished: Yes Enclosed: Yes Contiguous:

Yes

Permitted: Yes Wet Space: No Addition: No Conversion: No

Floor 1 - Storage

**Dimensions:** 3'5" x 7'10"

Area: 27 sq. ft

Counted as Living Area: No

Heated: No Finished: No Enclosed: No Contiguous: Yes Permitted: Yes Wet Space: No Addition: No Conversion: No

6 Floor 1 - Pantry

Dimensions: 1'10" x 2'2"

Area: 4 sq. ft

Counted as Living Area:

Yes

Heated: Yes Finished: Yes Enclosed: Yes Contiguous:

Yes

**Dimensions:** 10'2" x 7'9"

Area: 78 sq. ft

Counted as Living Area: No

Heated: No Finished: Yes Enclosed: No Contiguous: Yes Permitted: Yes Wet Space: No Addition: No Conversion: No