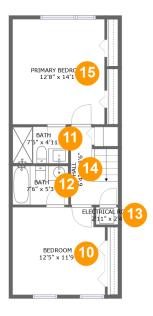

#### **Room Dimensions**

Floor 2 Total sqft: 556 Living area: 549

| #  | Room name       | Dimensions    | Area (sqft) | Counted as Living Area |
|----|-----------------|---------------|-------------|------------------------|
| 10 | Bedroom         | 12'5" x 11'9" | 142 sq. ft  | Yes                    |
| 11 | Bath            | 7'6" x 4'11"  | 37 sq. ft   | Yes                    |
| 12 | Bath            | 7'6" x 5'3"   | 39 sq. ft   | Yes                    |
| 13 | Electrical Room | 2'11" x 2'4"  | 7 sq. ft    | No                     |
| 14 | Hall            | 6'4" x 10'6"  | 56 sq. ft   | Yes                    |
| 15 | Primary Bedroom | 12'8" x 14'1" | 175 sq. ft  | Yes                    |

### Floor 2 - Bedroom

Dimensions: 12'5" x 11'9"

**Area:** 142 sq. ft

Counted as Living Area:

Yes

Heated: Yes Finished: Yes

Enclosed: Yes Contiguous:

Yes

Permitted: Yes Wet Space: No Addition: No Conversion: No

### Floor 2 - Bath

Dimensions: 7'6" x 4'11"

Area: 37 sq. ft

Counted as Living Area:

Yes

Heated: Yes Finished: Yes Enclosed: Yes Contiguous:

Yes

12 Floor 2 - Bath

**Dimensions:** 7'6" x 5'3"

Area: 39 sq. ft

Counted as Living Area:

Yes

Heated: Yes Finished: Yes Enclosed: Yes Contiguous:

Yes

Permitted: Yes Wet Space: Yes Addition: No Conversion: No

### 1 Floor 2 - Electrical Room

Dimensions: 2'11" x 2'4"

Area: 7 sq. ft

Counted as Living Area: No

Heated: No Finished: No Enclosed: Yes Contiguous: Yes Permitted: Yes Wet Space: No Addition: No Conversion: No

### 4 Floor 2 - Hall

Dimensions: 6'4" x 10'6"

Area: 56 sq. ft

Counted as Living Area:

Yes

Heated: Yes Finished: Yes Enclosed: Yes Contiguous: Yes

15

### Floor 2 - Primary Bedroom

**Dimensions**: 12'8" x 14'1" **Area**: 175 sq. ft

Counted as Living Area:

۷۵٥

Heated: Yes Finished: Yes Enclosed: Yes Contiguous:

Yes