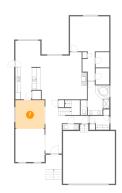

## Floor 1 - Family Room

Dimensions: 19'2" x 19'5" Area: 336 sq. ft

Counted as Living Area:

Yes

Heated: Yes Finished: Yes Enclosed: Yes Contiguous:

Yes

Permitted: Yes Wet Space: No Addition: No Conversion: No