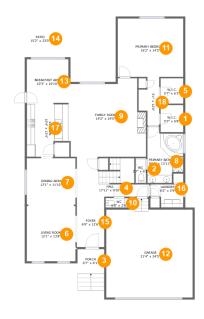

#### **Room Dimensions**

Floor 1 Total sqft: 2579 Living area: 1835

| #  | Room name       | Dimensions     | Area (sqft) | Counted as Living Area |
|----|-----------------|----------------|-------------|------------------------|
| 1  | W.i.c.          | 5'7" x 6'8"    | 38 sq. ft   | Yes                    |
| 2  | Wc              | 2'7" x 6'2"    | 16 sq. ft   | Yes                    |
| 3  | Porch           | 6'7" x 6'1"    | 40 sq. ft   | No                     |
| 4  | Hall            | 17'11" x 9'10" | 136 sq. ft  | Yes                    |
| 5  | W.i.c.          | 5'7" x 6'3"    | 35 sq. ft   | Yes                    |
| 6  | Living Room     | 12'1" x 13'8"  | 165 sq. ft  | Yes                    |
| 7  | Dining Area     | 12'1" x 11'10" | 142 sq. ft  | Yes                    |
| 8  | Primary Bath    | 8'10" x 13'11" | 106 sq. ft  | Yes                    |
| 9  | Family Room     | 19'2" x 19'5"  | 336 sq. ft  | Yes                    |
| 10 | Wc              | 6'8" x 2'4"    | 16 sq. ft   | Yes                    |
| 11 | Primary Bedroom | 16'2" x 14'5"  | 234 sq. ft  | Yes                    |

| #  | Room name      | Dimensions     | Area (sqft) | Counted as Living Area |
|----|----------------|----------------|-------------|------------------------|
| 12 | Garage         | 21'4" x 24'5"  | 474 sq. ft  | No                     |
| 13 | Breakfast Area | 10'3" x 10'10" | 111 sq. ft  | Yes                    |
| 14 | Patio          | 15'2" x 23'0"  | 201 sq. ft  | No                     |
| 15 | Foyer          | 6'9" x 12'6"   | 85 sq. ft   | Yes                    |
| 16 | Laundry        | 8'2" x 5'9"    | 39 sq. ft   | Yes                    |
| 17 | Kitchen        | 10'4" x 13'4"  | 123 sq. ft  | Yes                    |
| 18 | Hall           | 5'1" x 12'0"   | 47 sq. ft   | Yes                    |

Floor 1 - W.i.c.

Dimensions: 5'7" x 6'8" Area: 38 sq. ft

Counted as Living Area:

Yes

Heated: Yes Finished: Yes Enclosed: Yes Contiguous:

Yes

Permitted: Yes Wet Space: No Addition: No Conversion: No

### Floor 1 - Wc

**Dimensions:** 2'7" x 6'2" Area: 16 sq. ft

Counted as Living Area:

Yes

Heated: Yes Finished: Yes Enclosed: Yes **Contiguous:** 

Yes

Dimensions: 6'7" x 6'1"

Area: 40 sq. ft

### 4 Floor 1 - Hall

Dimensions: 17'11" x 9'10"

Area: 136 sq. ft

Counted as Living Area:

Yes

Heated: Yes Finished: Yes Enclosed: Yes

**Contiguous:** 

Yes

### 5 Floor 1 - W.i.c.

Dimensions: 5'7" x 6'3"

Area: 35 sq. ft

Counted as Living Area:

Yes

Heated: Yes Finished: Yes Enclosed: Yes Contiguous:

Yes

## 6 Floor 1 - Living Room

Dimensions: 12'1" x 13'8"

Area: 165 sq. ft

Counted as Living Area:

Yes

Heated: Yes Finished: Yes Enclosed: Yes Contiguous:

Yes

Permitted: Yes Wet Space: No Addition: No Conversion: No

## Floor 1 - Dining Area

Dimensions: 12'1" x 11'10"

Area: 142 sq. ft

**Counted as Living Area:** 

Yes

Heated: Yes Finished: Yes Enclosed: Yes

**Contiguous:** 

Yes

## Floor 1 - Primary Bath

Dimensions: 8'10" x 13'11"

Area: 106 sq. ft

Counted as Living Area:

Yes

Heated: Yes Finished: Yes Enclosed: Yes Contiguous:

Yes

## Floor 1 - Family Room

Dimensions: 19'2" x 19'5" Area: 336 sq. ft

Counted as Living Area:

Yes

Heated: Yes Finished: Yes Enclosed: Yes Contiguous:

Yes

Permitted: Yes Wet Space: No Addition: No Conversion: No

### Floor 1 - Wc

Dimensions: 6'8" x 2'4"

Area: 16 sq. ft

Counted as Living Area:

Yes

Heated: Yes Finished: Yes Enclosed: Yes Contiguous:

Yes

Permitted: Yes Wet Space: Yes Addition: No Conversion: No

## Floor 1 - Primary Bedroom

Dimensions: 16'2" x 14'5"

**Area:** 234 sq. ft

Counted as Living Area:

Yes

Heated: Yes Finished: Yes Enclosed: Yes Contiguous:

Yes

## Floor 1 - Garage

Dimensions: 21'4" x 24'5"

Area: 474 sq. ft

Counted as Living Area: No

Heated: No Finished: No Enclosed: Yes Contiguous: Yes Permitted: Yes Wet Space: No Addition: No Conversion: No

#### 1 Floor 1 - Breakfast Area

Dimensions: 10'3" x 10'10"

Area: 111 sq. ft

Counted as Living Area:

Yes

Heated: Yes Finished: Yes Enclosed: Yes

**Contiguous:** 

Yes

#### Floor 1 - Patio

Dimensions: 15'2" x 23'0"

Area: 201 sq. ft

Counted as Living Area: No

Finished: Yes
Enclosed: No
Contiguous: Yes
Permitted: Yes
Wet Space: No
Addition: No
Conversion: No

Heated: No

#### Floor 1 - Foyer

Dimensions: 6'9" x 12'6"

Area: 85 sq. ft

Counted as Living Area:

Yes

Heated: Yes Finished: Yes Enclosed: Yes Contiguous:

Yes

Permitted: Yes Wet Space: No Addition: No Conversion: No

### 6 Floor 1 - Laundry

Dimensions: 8'2" x 5'9"

Area: 39 sq. ft

Counted as Living Area:

Yes

Heated: Yes Finished: Yes Enclosed: Yes Contiguous:

Yes

Permitted: Yes Wet Space: No Addition: No Conversion: No

### Floor 1 - Kitchen

Dimensions: 10'4" x 13'4"

Area: 123 sq. ft

Counted as Living Area:

Yes

Heated: Yes Finished: Yes Enclosed: Yes Contiguous:

Yes

Dimensions: 5'1" x 12'0" Area: 47 sq. ft