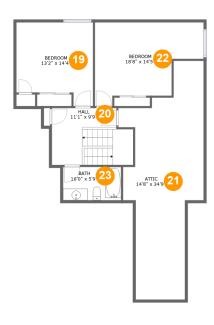

#### **Room Dimensions**

Floor 2 Total sqft: 1103 Living area: 666

| #  | Room name | Dimensions    | Area (sqft) | Counted as Living Area |
|----|-----------|---------------|-------------|------------------------|
| 19 | Bedroom   | 13'2" x 14'4" | 167 sq. ft  | Yes                    |
| 20 | Hall      | 11'1" x 9'9"  | 126 sq. ft  | Yes                    |
| 21 | Attic     | 14'8" x 34'9" | 203 sq. ft  | No                     |
| 22 | Bedroom   | 18'8" x 14'5" | 206 sq. ft  | Yes                    |
| 23 | Bath      | 10'0" x 5'9"  | 57 sq. ft   | Yes                    |

#### 10 Floor 2 - Bedroom

Dimensions: 13'2" x 14'4"

**Area:** 167 sq. ft

Counted as Living Area:

Yes

Heated: Yes Finished: Yes Enclosed: Yes Contiguous:

Yes

Permitted: Yes Wet Space: No Addition: No Conversion: No

### Floor 2 - Hall

**Dimensions:** 11'1" x 9'9"

**Area:** 126 sq. ft

Counted as Living Area:

Yes

Heated: Yes Finished: Yes Enclosed: Yes Contiguous: Yes

Dimensions: 14'8" x 34'9"

Area: 203 sq. ft

Counted as Living Area: No

Heated: No Finished: No Enclosed: Yes Contiguous: Yes Permitted: Yes Wet Space: No Addition: No Conversion: No

#### Floor 2 - Bedroom

Dimensions: 18'8" x 14'5"

Area: 206 sq. ft

Counted as Living Area:

Yes

Heated: Yes Finished: Yes Enclosed: Yes

**Contiguous:** 

Yes

### Floor 2 - Bath

**Dimensions:** 10'0" x 5'9"

Area: 57 sq. ft

Counted as Living Area:

Yes

Heated: Yes Finished: Yes Enclosed: Yes Contiguous: Yes