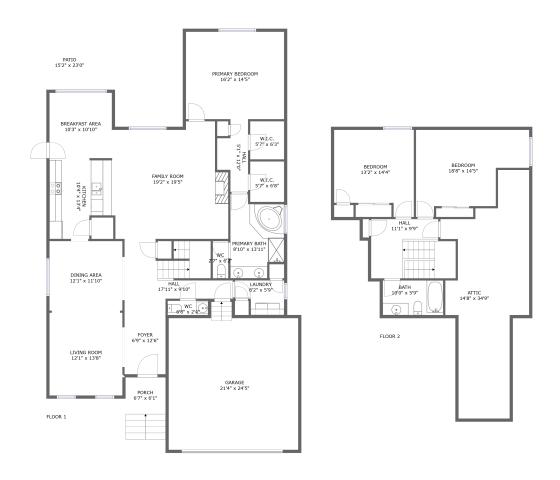

#### **Room Dimensions**

Floor 1 Total sqft: 2579 Living area: 1835

| #  | Room name       | Dimensions     | Area (sqft) | Counted as Living Area |
|----|-----------------|----------------|-------------|------------------------|
| 1  | W.i.c.          | 5'7" x 6'8"    | 38 sq. ft   | Yes                    |
| 2  | Wc              | 2'7" x 6'2"    | 16 sq. ft   | Yes                    |
| 3  | Porch           | 6'7" x 6'1"    | 40 sq. ft   | No                     |
| 4  | Hall            | 17'11" x 9'10" | 136 sq. ft  | Yes                    |
| 5  | W.i.c.          | 5'7" x 6'3"    | 35 sq. ft   | Yes                    |
| 6  | Living Room     | 12'1" x 13'8"  | 165 sq. ft  | Yes                    |
| 7  | Dining Area     | 12'1" x 11'10" | 142 sq. ft  | Yes                    |
| 8  | Primary Bath    | 8'10" x 13'11" | 106 sq. ft  | Yes                    |
| 9  | Family Room     | 19'2" x 19'5"  | 336 sq. ft  | Yes                    |
| 10 | Wc              | 6'8" x 2'4"    | 16 sq. ft   | Yes                    |
| 11 | Primary Bedroom | 16'2" x 14'5"  | 234 sq. ft  | Yes                    |

| #  | Room name      | Dimensions     | Area (sqft) | Counted as Living Area |
|----|----------------|----------------|-------------|------------------------|
| 12 | Garage         | 21'4" x 24'5"  | 474 sq. ft  | No                     |
| 13 | Breakfast Area | 10'3" x 10'10" | 111 sq. ft  | Yes                    |
| 14 | Patio          | 15'2" x 23'0"  | 201 sq. ft  | No                     |
| 15 | Foyer          | 6'9" x 12'6"   | 85 sq. ft   | Yes                    |
| 16 | Laundry        | 8'2" x 5'9"    | 39 sq. ft   | Yes                    |
| 17 | Kitchen        | 10'4" x 13'4"  | 123 sq. ft  | Yes                    |
| 18 | Hall           | 5'1" x 12'0"   | 47 sq. ft   | Yes                    |