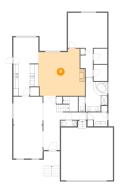

## Floor 1 - Family Room

Dimensions: 19'2" x 19'5" Area: 336 sq. ft

Counted as Living Area:

Yes

Heated: Yes Finished: Yes Enclosed: Yes Contiguous:

Yes

Permitted: Yes Wet Space: No Addition: No Conversion: No