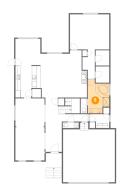

## Floor 1 - Family Room

Dimensions: 19'2" x 19'5" Area: 336 sq. ft

Counted as Living Area:

Yes

Heated: Yes Finished: Yes Enclosed: Yes Contiguous:

Yes

Permitted: Yes Wet Space: No Addition: No Conversion: No