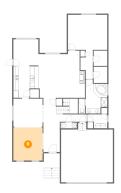

## Floor 1 - Family Room

Dimensions: 19'2" x 19'5" Area: 336 sq. ft

Counted as Living Area:

Yes

Heated: Yes Finished: Yes Enclosed: Yes Contiguous:

Yes

Permitted: Yes Wet Space: No Addition: No Conversion: No